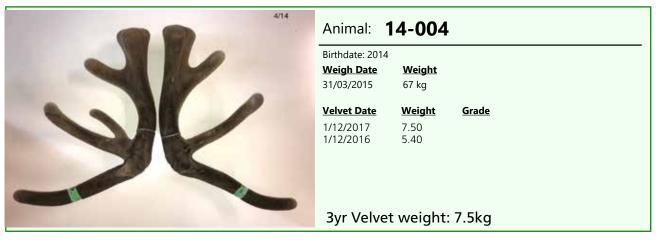

# lot # 7 – 3yr sire stag

| 46/14 | Animal:           | 4-046         |        |
|-------|-------------------|---------------|--------|
|       | Birthdate: 2014   |               |        |
|       | <u>Weigh Date</u> | <u>Weight</u> |        |
|       | 31/03/2015        | 68 kg         |        |
|       | Velvet Date       | <u>Weight</u> | Grade  |
|       | 1/12/2017         | 7.75          |        |
| JK-   | 1/12/2016         | 4.75          |        |
|       | 3yr Velvet        | weight:       | 7.75kg |