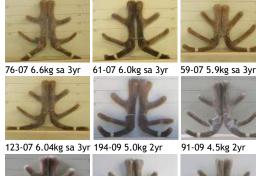

| - /           |                                                                                                                                                                                                                                                                                                                                           |
|---------------|-------------------------------------------------------------------------------------------------------------------------------------------------------------------------------------------------------------------------------------------------------------------------------------------------------------------------------------------|
| Spiker        |                                                                                                                                                                                                                                                                                                                                           |
| Velvet 2 year |                                                                                                                                                                                                                                                                                                                                           |
| Velvet 3 year | 7.6kg                                                                                                                                                                                                                                                                                                                                     |
| Velvet 5 year | 9.8kg                                                                                                                                                                                                                                                                                                                                     |
| Velvet 6 year | 10.65kg                                                                                                                                                                                                                                                                                                                                   |
| Velvet 9 year | 12.25kg                                                                                                                                                                                                                                                                                                                                   |
| Notes         | Breeding very correct velvet.<br>Everest Sons from first mating:<br>ALT 53-07 6.2kg SA @2yr Sold \$17,000 Tower<br>farms 2yr Champion Won North Island 3yr<br>ALT 61-07 6.0kg SA @ 3yr Sold \$10,500<br>ALT 76-07 6.6kg SA @ 3yr Sold \$10,500<br>ALT 59-07 5.9kg SA @ 3yr Sold \$6500<br>ALT 77-07 7.46kg SA Retained in stud 8.24kg 4yr |