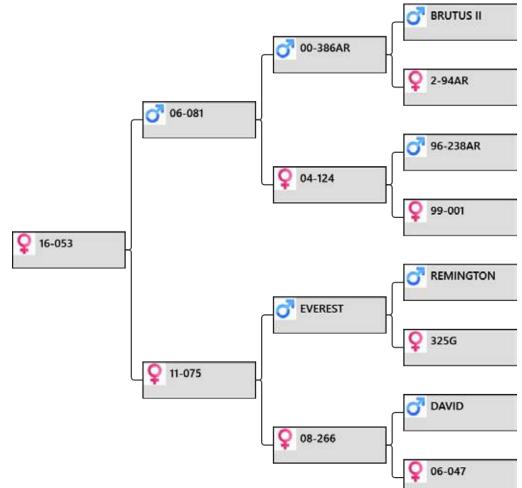

# lot # 53 – Yearling hind

| Altrive                         | Animal: <b>16-053</b> |  |  |
|---------------------------------|-----------------------|--|--|
| Red Deer                        | Birthdate: 2016       |  |  |
| Red Beer                        | Weigh Date Weight     |  |  |
| performance recorded since 1985 | 4/04/2017 54 kg       |  |  |
| Yearling Hind sale 2018         | 28/11/2017 87 kg      |  |  |
|                                 |                       |  |  |
|                                 |                       |  |  |
|                                 |                       |  |  |

**Pedigree:** 

#### **Biography:**

53-16 by 81-06. Sire of lots 2, 3 and 5 2017 sale. \$15,000, \$18,000 and \$13,500.
Everest Daughter 75-11 3 daughters and a son cutting 4.4kg @ 2yr.
266-08 by David 11kg SA.
47-06 sons cutting 3.95kg and 4.6kg @ 2yr.