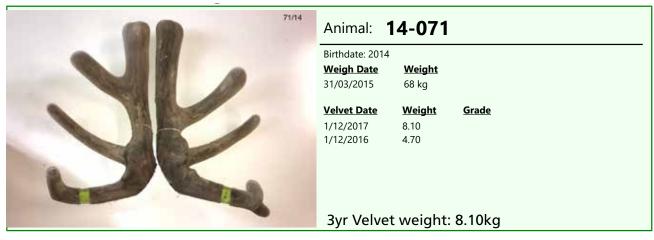

# lot # 7 – 3yr sire stag

| 46/14 | Animal:           | 4-046         |        |
|-------|-------------------|---------------|--------|
|       | Birthdate: 2014   |               |        |
|       | <u>Weigh Date</u> | <u>Weight</u> |        |
|       | 31/03/2015        | 68 kg         |        |
|       | Velvet Date       | <u>Weight</u> | Grade  |
|       | 1/12/2017         | 7.75          |        |
| JK-   | 1/12/2016         | 4.75          |        |
|       | 3yr Velvet        | weight:       | 7.75kg |