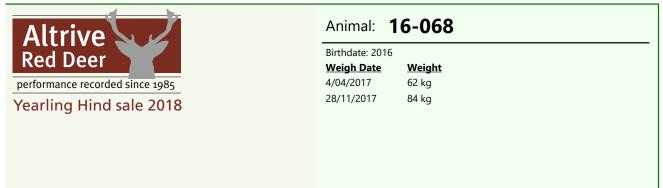

# lot # 53 – Yearling hind

| Altrive                         | Animal: <b>16-053</b> |  |  |
|---------------------------------|-----------------------|--|--|
| Red Deer                        | Birthdate: 2016       |  |  |
| Red Beer                        | Weigh Date Weight     |  |  |
| performance recorded since 1985 | 4/04/2017 54 kg       |  |  |
| Yearling Hind sale 2018         | 28/11/2017 87 kg      |  |  |
|                                 |                       |  |  |
|                                 |                       |  |  |
|                                 |                       |  |  |