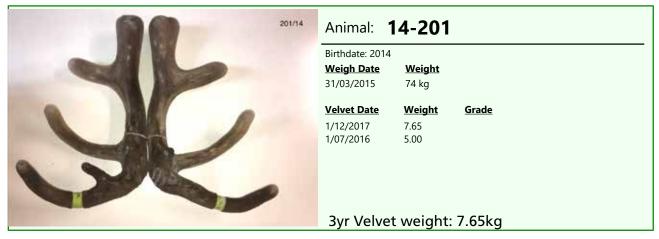

## **Biography:**

255-14 is a fidgit in the lane to the shed. After a week of coming in he was fine. He is up for sale because of his pedigree and 10kg of velvet. 8-11 is dam of 89-13 10.6kg @ 3yr & his ET brothers sold lot 9 \$16,000 & lot 14 \$5,500 2017. 139-06 sons sold 2013 for \$5,000 and 2017 for \$3,000. 180-03 sons sold 2013 for \$3,500 and 2012 for \$4,500. 8-11 maybe our top hind. 2 sons cutting over 10 kg @ 3yr. LW 192 kg 13/12/17.

Sale weight: Price: Buyer:

# lot # 4 – 3yr sire stag







## **Biography:**

A very nice head on 138-14 by Everest the Super sire. He has sired 5 National Champions for Altrive Stud.

The Everest over Zama cross has left a lot of very good heads.

40-01 had a son sold as a trophy.

LW 227 kg 13/12/1.7

Sale weight:

# lot # 5 – 3yr sire stag



**Pedigree:** 



## **Biography:**

142-11 dam of lot 6 2017, 271-13 8.65kg SA and sold for \$13,000. 136-08 had a son cutting 4.2kg @ 2yr. 171-01 dam of sire 77-07 10kg SA @ 6 yr then sold as sire for \$15,000. LW 199 kg 13/12/17.

# lot # 6 – 3yr sire stag







## **Biography:**

155-14 by Everest son 95-11.

207-12 a top donor hind. 155-14 by natural mate after ET. 47-14 9.85 kg SA, her ET son by Everest Lot 9. He has 5 ET sisters but no ET brothers.

152-01 Victrix (Sold to Arawata) dam and sons sold for \$7,000, \$10,500 and \$10,500. 46-95 dam of 186-04 & 78-02 both used in stud. LW 216 kg 13/12/17.

| Salo | weight: |
|------|---------|
| Sale | weight. |

# lot # 7 – 3yr sire stag

| 46/14 | Animal:           | 4-046         |        |
|-------|-------------------|------------