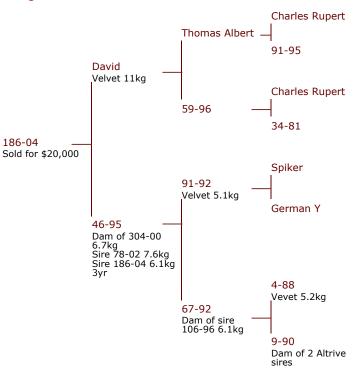

### Full head of David x Thomas Albert

David - 11kg 6th Open 2009

### Progeny of David 230-98

113-07 tw 6.52kg sa 3yr

99-10 5.7kg 2yr

99-10 Spiker 6.1kg

99-10 Spiker

133-11 6.15kg 3yr

- 46-11 9.1kg 3yr
- 149-10 6.4kg @ 3yr

# **David 230-98**

David cut 11kg @9yr and sired 123-04 502 IOA @4yr.

Also sired 186-04 sold as sire to Alan Stewart \$20000.

Has left 3yr olds cutting up to 8kg of velvet.

| 230-98 / David |
|----------------|
|                |
|                |
| 11kg sa        |
|                |
|                |

Pedigree