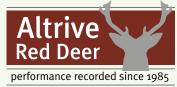

# lot # 77 – Yearling hind

Yearling Hind sale 2018

| Animal:           | 16-195        |  |
|-------------------|---------------|--|
| Birthdate: 201    | 16            |  |
| <u>Weigh Date</u> | <u>Weight</u> |  |
| 4/04/2017         | 58 kg         |  |
| 28/11/2017        | 85 kg         |  |

### **Biography:**

195-16 by 188-12 13.2kg 5yr. Both 3and 4yr National Champion.
154-14 is a 1st fawner by 81-06 11.8kg SA. He was a National 4yr Champion.
128-12 a daughter sold for \$3,000 2017.
80-08 dam of lot one 2015 sold for \$25,000.
Top genetics in this hind.