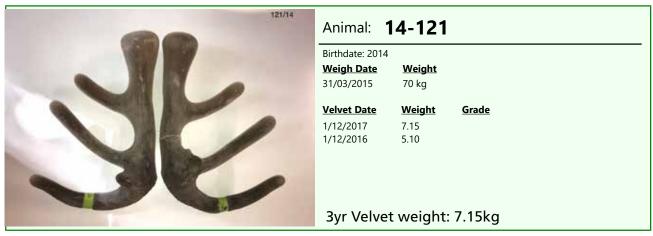

#### **Biography:**

121-14 has a very tidy head as you would expect on an Everest son.
145-09 is a Zama 12.25kg SA daughter. 52-96 a top old hind with sons cutting 4kg @ 2yr. One son used in the stud.
She was grand dam of 77-07 10kg SA @ 6yr and used in stud.
LW 200 kg 13/12/17.

#### **Biography:**

120-14 sired by twice National Velvet Champion Zama. His top weight was 12.25kg SA. 168-09 is a really top hind with a son sold lot 11 2015 for \$14,000 and lot three 2017 for \$18,000.