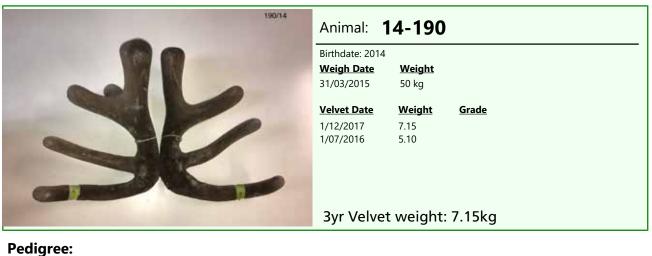

### lot # 23 – 3yr sire stag

| 37/14 | Animal: 1         | 4-037         |          |
|-------|-------------------|---------------|----------|
|       | Birthdate: 2014   |               |          |
|       | <u>Weigh Date</u> | <u>Weight</u> |          |
|       | 31/03/2015        | 71 kg         |          |
|       | Velvet Date       | <u>Weight</u> | Grade    |
|       | 1/12/2017         | 7.15          |          |
|       | 1/12/2016         | 4.60          |          |
|       |                   |               |          |
|       | 3yr Velve         | t weight:     | : 7.15kg |

**Pedigree:** 

#### **Biography:**

37-14 is a quiet stag by Supreme Champion Zama who cut 12.25kg SA. 277-06 had a son sold in our 2014 sale. She is also the grand dam of 52-13, lot one 2017 who sold for \$60,000. Netherdale 264-02 was placed 3rd in the 3yr old Nationals 2005. 273-04 is a daughter of 386-00 who bred very well and is the sire of 81-06 11.8kg SA. LW 223 kg 13/12/17