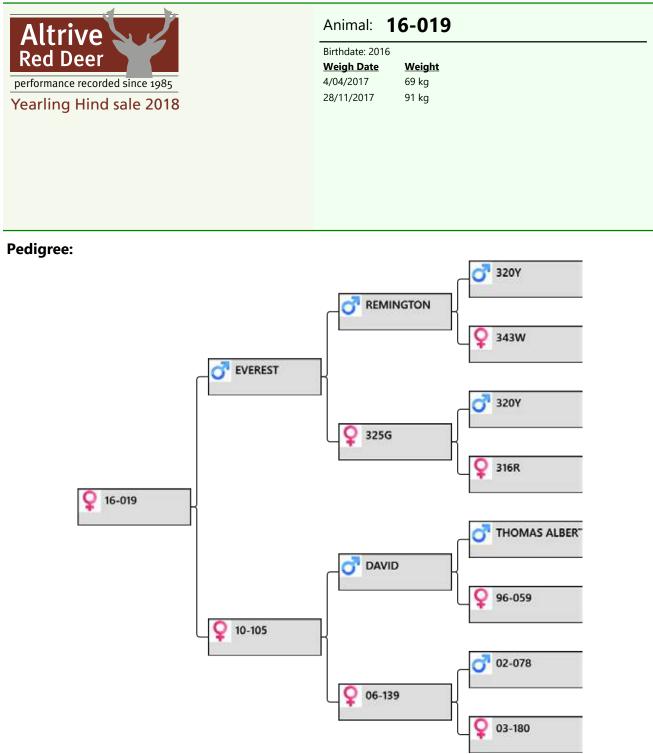

#### **Biography:**

19-16 an Everest daughter. THERE WILL BE NO EVEREST DAUGHTERS NEXT YEAR.

- 105-10 by David 12kg SA. 105-10 a son sold 2017 \$6,000.
- 139-06 two sons sold at auction.
- 180-03 also two sons sold at auction.