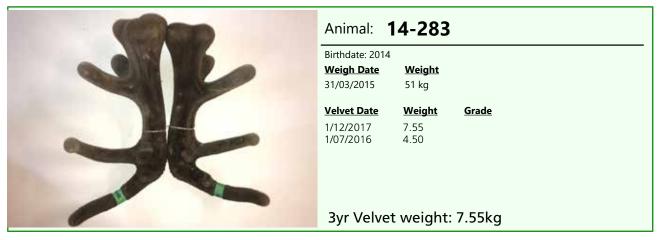

# lot # 7 – 3yr sire stag

| 46/14 | Animal:           | 4-046         |        |
|-------|-------------------|---------------|--------|
|       | Birthdate: 2014   |               |        |
|       | <u>Weigh Date</u> | <u>Weight</u> |        |
|       | 31/03/2015        | 68 kg         |        |
|       | Velvet Date       | <u>Weight</u> | Grade  |
|       | 1/12/2017         | 7.75          |        |
| JK-   | 1/12/2016         | 4.75          |        |
|       | 3yr Velvet        | weight:       | 7.75kg |