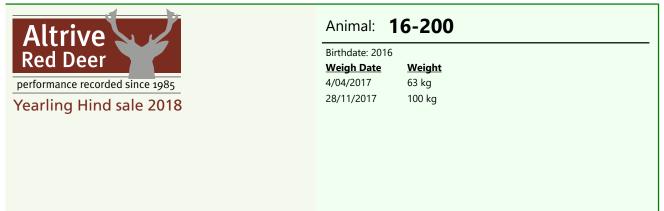

### Animal: 16-010

| <u>Weight</u> |
|---------------|
| 71 kg         |
| 96 kg         |
|               |

**Pedigree:** 