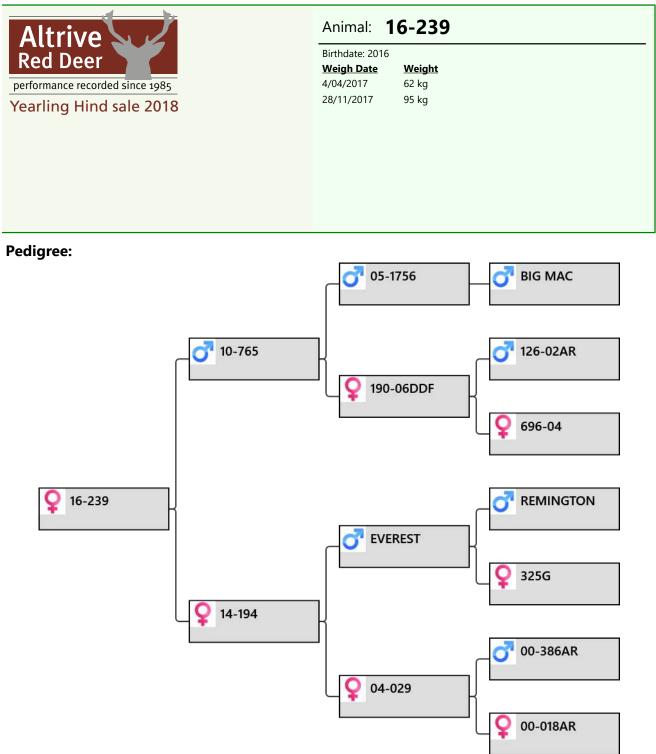

# lot # 93 – Yearling hind

| Birthdate: 2016       Weigh Date       Weight                                       | -241  | 16-241                 | Animal:                        | ltrive                      |
|-------------------------------------------------------------------------------------|-------|------------------------|--------------------------------|-----------------------------|
| performance recorded since 19854/04/201765 kgYearling Hind sale 201828/11/201782 kg | 55 kg | <u>Weight</u><br>65 kg | <u>Weigh Date</u><br>4/04/2017 | ormance recorded since 1985 |

**Pedigree:** 

### **Biography:**

241-16 by 765-10 8.1kg SA @ 3yr. 81-14 a first fawner by The Prophet 10.5kg SA. 211-12 is by ET & her ET sister 210-12 is dam of 71-14 8.1kg SA @ 3yr this season.

4-10 is dam of lot 13 2016 \$17,000. A daughter sold 2014 for \$3,400.