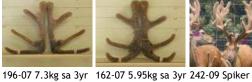

### **Average Velvet Weights**

2013 mixed age velvet stags aged 4yr to 11yr averaged 7.25kg.

| Year          | 2017   | 2016   | 2015   | 2014   | 2013  | 2012   | 2011   | 2010   | 2009   | 2008   | 2007   |
|---------------|--------|--------|--------|--------|-------|--------|--------|--------|--------|--------|--------|
| 2yr Average   |        | 4.02kg | 3.9kg  | 3.8kg  | 3.8kg | 3.68kg | 3.43kg | 3.36kg | 3.27kg | 3.12kg | 3.12kg |
| 2yr Keeper Av |        | 4.87kg | 4.54kg | 4.48kg | 4.3kg | 4.36kg | 4.14kg | 4.20kg | 4.25kg | 4.05kg | 3.83kg |
| Зуr           | 6.85kg | 6.0kg  | 6.2kg  | 5.95kg | 5.5kg | 5.5kg  | 5.25kg | 5.90kg | 5.20kg | 4.70kg | 4.86kg |
|               |        |        |        |        |       |        |        | ~      |        | ·      |        |