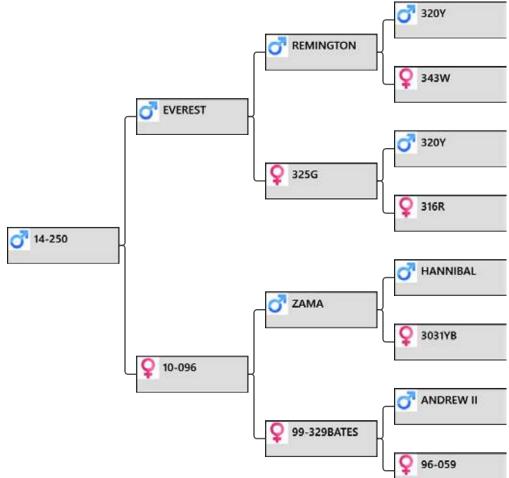

159-11 sold 2015 for \$6,800.
59-96 is the dam of David 11kg SA. LW 221 kg 13/12/17.

```
Sale weight:
```

Price:

# lot # 11 – 3yr sire stag



**Pedigree:** 



## **Biography:**

259-14 is out of a first fawner and he is from that very good Everest Zama cross.

Apart from the snags he has a very tidy head.

57-08 is by 386-00 the sire of 81-06 11.8kg SA.

50-05 is by 238-96 a Charles Rupert son who bred very well for us. LW 201 kg 13/12/17.

Sale weight:

# lot # 12 – 3yr sire stag



## **Biography:**

94-14 out of a daughter of Zama, 12.25kg SA. 76-10 had a daughter sold 2017 for \$ 1,760. 17-07 is by super sire Everest 12.25kg SA, breeder of 5 National Champions. 32-04 is dam of 141-99 used in stud. LW 226 kg 13/12/17.

Sale weight:

### lot # 13 – 3yr sire stag



**Pedigree:** 



#### **Biography:**

250-14 by Everest 12.25kg SA.
96-10 a Zama 12.25kg SA daughter. Everest over Zama is a well proven cross.
329-99 had a son sold 2015 for \$6,800.
59-96 is the dam of David 11kg SA.
LW 226 kg 13/12/17.

Sale weight:

Altrive Red Deer

# lot # 14 – 3yr sire stag







#### **Biography:**

283-14 has heavy head with double trezs and very big bulbs.

84-12 by Zama, 12.25kg SA and she has a rising 2yr son and a daughter.

127-07 is dam of lot 3 2015 sold for \$9,500. She also has 6 daughters and a rising 2yr son.

54-01 had sons sold 2012 and 2013. LW 188 kg 13/12/17.

Sale weight:

### lot # 15 – 3yr sire stag



**Pedigree:** 



#### **Biography:**

239-14 has snags but still a good head.

53-11 is by 123-04 502 IOA @ 4yr. She had a son cut 4.2kg @ 2yr plus a rising 2