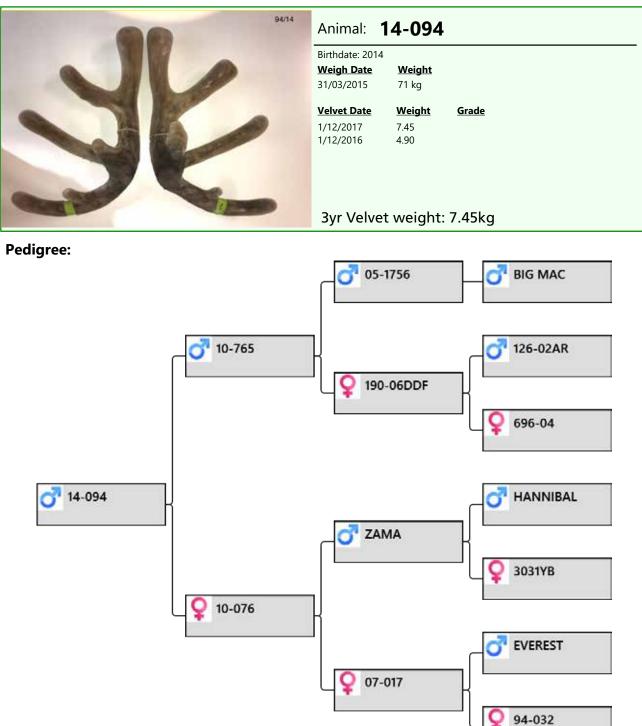

# lot # 7 – 3yr sire stag

| 46/14 | Animal:           | 4-046         |        |
|-------|-------------------|---------------|--------|
|       | Birthdate: 2014   |               |        |
|       | <u>Weigh Date</u> | <u>Weight</u> |        |
|       | 31/03/2015        | 68 kg         |        |
|       | Velvet Date       | <u>Weight</u> | Grade  |
|       | 1/12/2017         | 7.75          |        |
| JK-   | 1/12/2016         | 4.75          |        |
|       | 3yr Velvet        | weight:       | 7.75kg |

## **Biography:**

46-14 has a very clean & tidy head. He is by Champion sire The Prophet, 10.5kg SA.
46-14 an ET brother to 21-14 lot 10, he also has a clean tidy head.
68-08 a top Buller daughter with a son sold 2014 for \$9,500. He cut 8kg SA.
329-99 a son 159-11 sold 2015 for \$6,800.
59-96 is the dam of David 11kg SA. LW 233 kg 13/12/17.