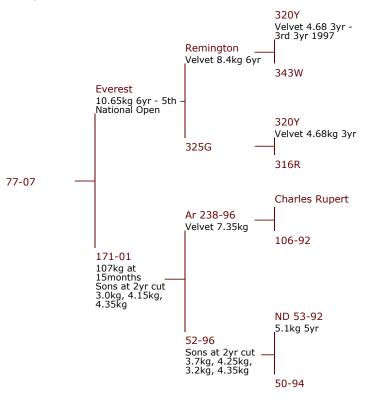

# sire stags at altrive

**Everest 341-04** 

Everest breeds very heavy tidy velvet that is proven by breeding a 2yr, and two 3yr old National Velvet champions here at Altrive, plus two 2nd and one 3rd place.

Purchased for \$50,000 with Brock Deer.

From his 1st drop in 2007 Everest had 17 stag fawns:

- 9 sold as 2yr velvet stags
- 1 sold as 2yr sire stags
- 7 kept to 3yr sale

Tag# / Name

Pedigree

341-04 9.8kg@5yr

| - /           |                                                                                                                                                                                                                                                                                                                                           |
|---------------|-------------------------------------------------------------------------------------------------------------------------------------------------------------------------------------------------------------------------------------------------------------------------------------------------------------------------------------------|
| Spiker        |                                                                                                                                                                                                                                                                                                                                           |
| Velvet 2 year |                                                                                                                                                                                                                                                                                                                                           |
| Velvet 3 year | 7.6kg                                                                                                                                                                                                                                                                                                                                     |
| Velvet 5 year | 9.8kg                                                                                                                                                                                                                                                                                                                                     |
| Velvet 6 year | 10.65kg                                                                                                                                                                                                                                                                                                                                   |
| Velvet 9 year | 12.25kg                                                                                                                                                                                                                                                                                                                                   |
| Notes         | Breeding very correct velvet.<br>Everest Sons from first mating:<br>ALT 53-07 6.2kg SA @2yr Sold \$17,000 Tower<br>farms 2yr Champion Won North Island 3yr<br>ALT 61-07 6.0kg SA @ 3yr Sold \$10,500<br>ALT 76-07 6.6kg SA @ 3yr Sold \$10,500<br>ALT 59-07 5.9kg SA @ 3yr Sold \$6500<br>ALT 77-07 7.46kg SA Retained in stud 8.24kg 4yr |

2nd place Nationals

Everest 341-04

Progeny of Everest 341-04

188-12 10.35kg @ 3yr

194-09 7.55kg Champ 77-07 8.24kg sa 4yr 95-11 7kg 2yr

105-12 8.2kg 3yr

53-07 6.2kg 2yr

84-09 5.2kg 2yr

23-12 4.6kg 2yr

103-11 7.25kg 3yr 177-14 8.4kg 3yr

22-14 9.5kg 3yr

Boss 2-2 00.00kg 320Y 4.68 3yr 3rd 3yr 1997 198R Remington 8.4kg 4yr Trev 00.00kg 343W 419 Boss 2-2 320Y 198R 325G 390BK 316R 426

4

74-06 11.3kg Winner of National Open, Grand Champion and People's Choice, 2012 at 6yr