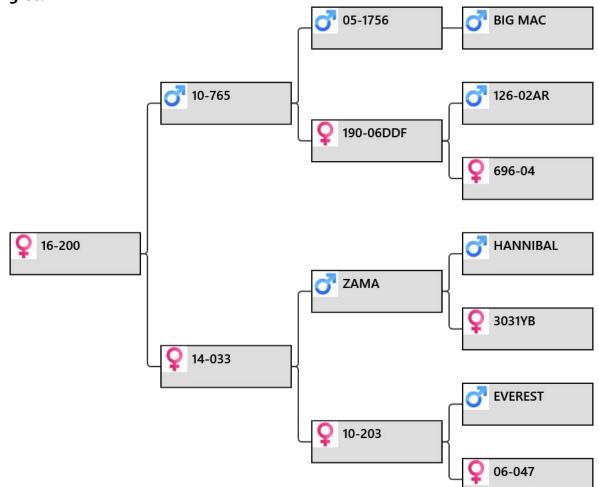

#### **Biography:**

10-16 sired by Harlem son Netherdale 225-11 12kg 5yr, 4th place Nationals 5yr. Zama 12.25kg SA 211-12 daughter used as donor 2014. 4-10 son 126-12 sold 2016 \$17,000. ET brother to 211-12. 152-01 top hind dam of Victrix sold to Arawata & sons sold \$10,500 & \$7000