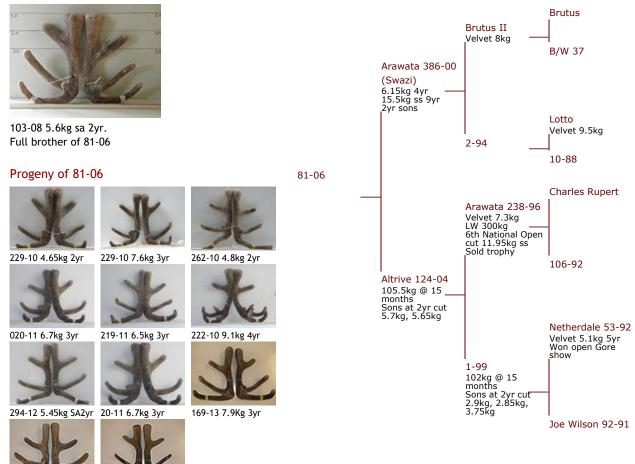

# Altrive 81-06

81-06 8.45kg sa 4yr 2nd National 2yr competition Winner National 4yr Competition

| Tag# / Name   | 81-06                                                                     |
|---------------|---------------------------------------------------------------------------|
| Weaner weight | 79kg                                                                      |
| Velvet 2 year | 5.7kg 2nd National 2yr velvet Competition                                 |
| Velvet 3 year | 7.3kg                                                                     |
| Velvet 4 year | 8.45 kg 4 yr 4 yr National velvet champ First 2 yr sons velveted Dec 2011 |
| Velvet 5 year |                                                                           |
| Velvet 6 year | 11.0kg                                                                    |
| Velvet 7 year | 11.8kg                                                                    |
| Velvet 9 year | 17.2kg SS                                                                 |
| Notes         |                                                                           |

5.2kg 3yr

Progeny of 386-00

81-06 8.45kg sa 4yr 103-08 5.65kg sa 2yr 20-06 7.3kg 3yr