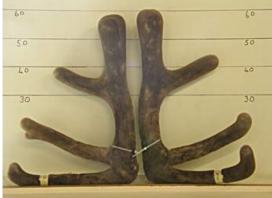

### Full head of David x Thomas Albert

David - 11kg 6th Open 2009

# **David 230-98**

David cut 11kg @9yr and sired 123-04 502 IOA @4yr.

Also sired 186-04 sold as sire to Alan Stewart \$20000.

Has left 3yr olds cutting up to 8kg of velvet.

| 230-98 / David |
|----------------|
|                |
|                |
| 11kg sa        |
|                |
|                |