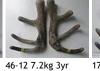

161-11 @ 2yr

111-09 4.6kg 2yr

76-09 6kg 2yr

10-09 4.35kg 2yr

106-10 4.6kg 2yr

34-12 5kg 2yr

171-11 6.65kg 3yr

159-11 6.35kg 3yr 199-11 7.65kg 3yr