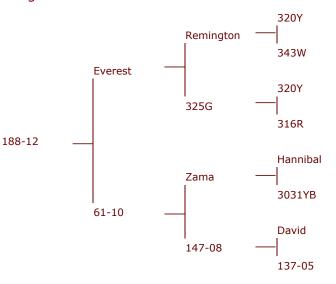

# sire stags at altrive

**Everest 341-04** 

Everest breeds very heavy tidy velvet that is proven by breeding a 2yr, and two 3yr old National Velvet champions here at Altrive, plus two 2nd and one 3rd place.

Purchased for \$50,000 with Brock Deer.

From his 1st drop in 2007 Everest had 17 stag fawns:

- 9 sold as 2yr velvet stags
- 1 sold as 2yr sire stags
- 7 kept to 3yr sale

Tag# / Name

Pedigree

341-04 9.8kg@5yr

# Zama 74-06

Zama was purchased for \$30,000. He is jointly owned with Brock Deer. (Now deceased.)

| 74-06 / Zama                                                             |  |  |
|--------------------------------------------------------------------------|--|--|
|                                                                          |  |  |
| 7.66kg 3 yr Won National 3 yr velvet competition                         |  |  |
| Grown out 4 yr 422 IOA                                                   |  |  |
| Grown out 5 yr 478 IOA                                                   |  |  |
| 11.3kg Winner of National Open, Grand Champion and People's Choice, 2012 |  |  |
| 12.25kg                                                                  |  |  |
| First 2 yr sons born 2009 averaged 4kg                                   |  |  |
|                                                                          |  |  |

### Pedigree

# See next page for progeny of Zama