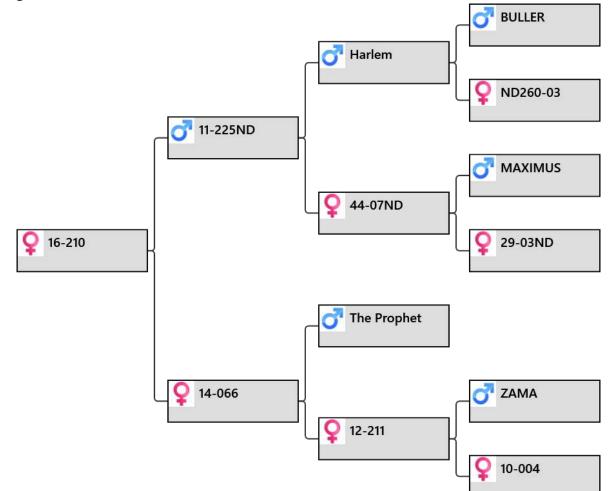

# lot # 83 – Yearling hind

| Altrive                                                    | Animal: <b>16-210</b>                                                                                                    |
|------------------------------------------------------------|--------------------------------------------------------------------------------------------------------------------------|
| Performance recorded since 1985<br>Yearling Hind sale 2018 | Birthdate: 2016           Weigh Date         Weight           4/04/2017         64 kg           28/11/2017         90 kg |
| Tearing find sale 2016                                     |                                                                                                                          |

Pedigree:

### **Biography:**

210-16 by ND 225-11 12kg SA @ 5yr.

66-14 a first fawner by The Prophet, 10.54kg SA @ 9yr. The Prophet was Supreme Champion in 2013.

4-10 a son lot 13 sold for \$17,000 in 2016. She had a daughter sold for \$3,400 in 2016.