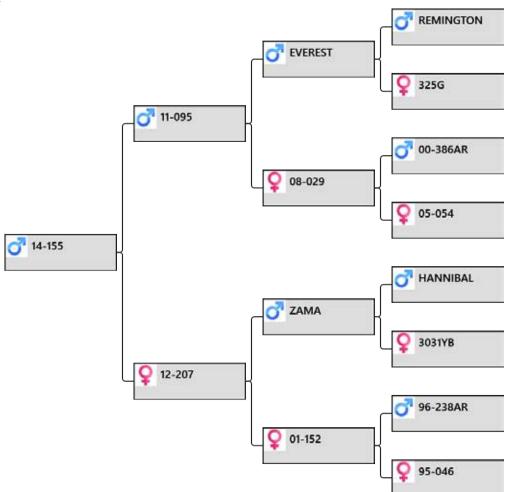

sons sold 2013 for \$5,000 and 2017 for \$3,000. 180-03 sons sold 2013 for \$3,500 and 2012 for \$4,500. 8-11 maybe our top hind. 2 sons cutting over 10 kg @ 3yr. LW 192 kg 13/12/17.

Sale weight: Price: Buyer:

# lot # 4 – 3yr sire stag







## **Biography:**

A very nice head on 138-14 by Everest the Super sire. He has sired 5 National Champions for Altrive Stud.

The Everest over Zama cross has left a lot of very good heads.

40-01 had a son sold as a trophy.

LW 227 kg 13/12/1.7

Sale weight:

# lot # 5 – 3yr sire stag



**Pedigree:** 



## **Biography:**

142-11 dam of lot 6 2017, 271-13 8.65kg SA and sold for \$13,000. 136-08 had a son cutting 4.2kg @ 2yr. 171-01 dam of sire 77-07 10kg SA @ 6 yr then sold as sire for \$15,000. LW 199 kg 13/12/17.

# lot # 6 – 3yr sire stag







## **Biography:**

155-14 by Everest son 95-11.

207-12 a top donor hind. 155-14 by natural mate after ET. 47-14 9.85 kg SA, her ET son by Everest Lot 9. He has 5 ET sisters but no ET brothers.

152-01 Victrix (Sold to Arawata) dam and sons sold for \$7,000, \$10,500 and \$10,500. 46-95 dam of 186-04 & 78-02 both used in stud. LW 216 kg 13/12/17.

| Salo | weight: |
|------|---------|
| Sale | weight. |

# lot # 7 – 3yr sire stag

| 46/14 | Animal:           | 4-046         |        |
|-------|-------------------|---------------|--------|
|       | Birthdate: 2014   |               |        |
|       | <u>Weigh Date</u> | <u>Weight</u> |        |
|       | 31/03/2015        | 68 kg         |        |
|       | Velvet Date       | <u>Weight</u> | Grade  |
|       | 1/12/2017         | 7.7