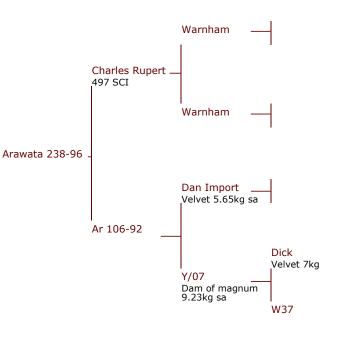

# Arawata 238-96 - Altrive sire stag

7.35kg SA 7 yr 11.95kg SS 8 yr 300kg Live weight

7.35kg 7yr (6th Nat Open)

238-96 cut 7.35kg 7yr and bred very well for us with a lot of his sons sold as trophy stags and his daughters breed well.