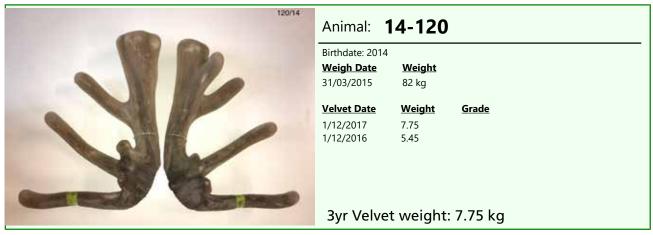

#### **Biography:**

120-14 sired by twice National Velvet Champion Zama. His top weight was 12.25kg SA. 168-09 is a really top hind with a son sold lot 11 2015 for \$14,000 and lot three 2017 for \$18,000.