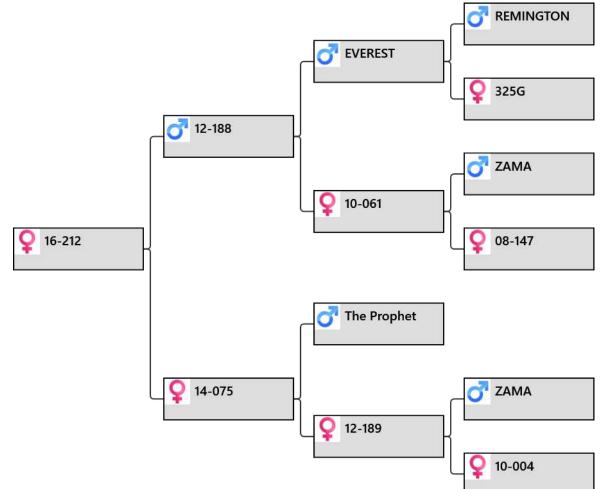

# lot # 85 – Yearling hind

## Animal: 16-212

| <u>Weight</u> |
|---------------|
| 55 kg         |
| 91 kg         |
|               |

**Pedigree:** 

### **Biography:**

212-16 by 188-12 13.2kg SA 5yr. 75-14 a first fawner by The Prophet 10.5kg SA. 189-12 is a Zama daughter she had a daughter sold 2017 for \$8,000. 4-10 a son sold lot 13 2016 for \$17,000 & a daughter sold 2014 for \$3,400.