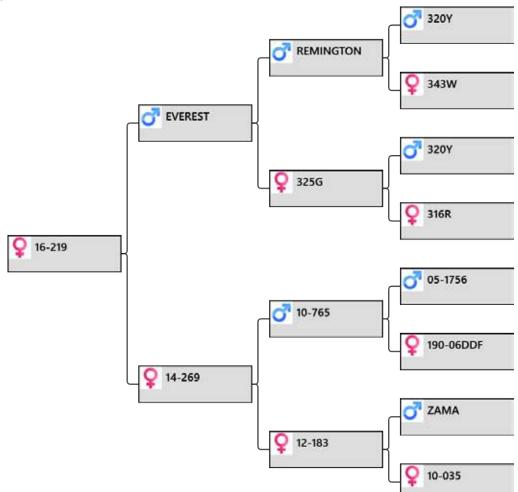

# lot # 89 – Yearling hind

Yearling Hind sale 2018

## Animal: 16-219

| <u>Weight</u> |
|---------------|
| 59 kg         |
| 87 kg         |
|               |

Pedigree:

### **Biography:**

219-16 By super Sire Everest.

269-14 is a first fawner by 765-10 8.1 kg @ 3yr. Sire of a 9.1 kg 3yr old this season.

183-12 by Zama 12.25 kg SA & her oldest son is a rising 2yr old.

35-10 an Adonis daughter. She had a son sold for \$3,500 2017.

125-08 a full sister to 123-04 502 IOA @ 4yr.

Sale weight:

Buyer: