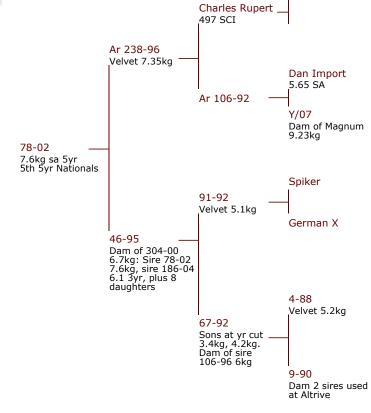

# Arawata 238-96 - Altrive sire stag

7.35kg SA 7 yr 11.95kg SS 8 yr 300kg Live weight

7.35kg 7yr (6th Nat Open)

238-96 cut 7.35kg 7yr and bred very well for us with a lot of his sons sold as trophy stags and his daughters breed well.

### Pedigree

Progeny of 238-96

78-02 10kg ss 6yr

78-02 7.65 5yr

47-04 10.2kg ss

261-03 10.25kg ss

4 Sons of 238-96

| Tag# / Name   | 78-02                |
|---------------|----------------------|
| Weaner weight |                      |
| Velvet 3 year | 5.15kg SA            |
| Velvet 4 year | 6.5kg SA             |
| Velvet 5 year | 7.65kg SA            |
| Velvet 9 year | 11.65kg SA           |
| Notes         | Son of <u>238-96</u> |

### Pedigree

7.65 5yr

10kg ss 6yr / 11.65kg ss 7yr

Full head 78-02 Dec 2010 485 SCI

### Progeny of 78-02

82-06 7.36kg 3yr

224-10 4.55kg 2yr

# Altrive 186-04

Altrive 186-04 Sire Stag

### Progeny of 186-04

195-07 8.8kg sa 3yr

| Tag# / Name   | 186-04                    |
|---------------|---------------------------|
| Weaner weight |                           |
| Velvet 2 year | 4.85kg SA                 |
| Velvet 3 year | 6.1kg SA                  |
| Velvet 4 year | 10kg SS                   |
| Notes         | Only used as two year old |

### Pedigree