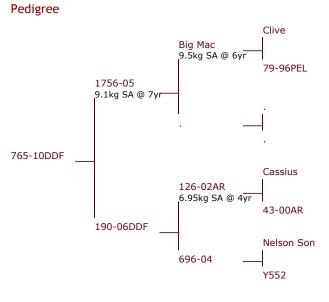

ar |                              |  |  |
| Velvet 4 year | 8.45kg SA                    |  |  |
| Velvet 5 year | 8.88kg SA (and 5yr Champion) |  |  |
| Velvet 6 year |                              |  |  |
| Velvet 9 year |                              |  |  |
| Notes         | 5yr Champion 8.88kg SA       |  |  |

### Pedigree



# 765-10



765-10 11.8kg SS @ 5yr

### Progeny of 765-10







94-14 7.45kg 3yr

10.1kg 3yr 255





198-14 7.0kg 3yr



264-14 7.1kg 3yr

765-10 has first 2yr olds this year and is breeding well with his best 2yr old son as at 4/12/15 cutting 5.8kg and only one under 4kg from the 8 cut to date.

| 765-10DDF  |
|------------|
|            |
| 7.8kg SA   |
| 8.1kg SA   |
| 10.74kg SS |
| 11.8kg SS  |
|            |
|            |
|            |
|            |



# sire stags Lots # 1 - 25

Our 2018 sale 3yr sire stags have an average sale velvet weight of 7.86kg with none under 7.00kg.

We retain the right to collect 10 straws of semen from lot #1 tag 177-2014.

Note that lot 25 is a 4 yr old.

Photos of 177-14, lot #1



**177-14** 1.75kg as spiker. Bulbs 40 and 41cm and 22cm beam at the cut.



177-14 before being cut 2017



**177-14** In the crush



177-14 - another view before being cut 2017

# lot # 1 – 3yr sire stag



**Pedigree:** 



## **Biography:**

WE used 177-14 as a 2yr old. He has a very nice 8.4kg SA head. 184-12 top donor hind with son 34-14 7.94kg being retained. 34-14 ET by Harlem & 177-14 by Everest mating after ET. 152-01 dam of Victrix & sons sold for \$10,500, \$7.000 & \$10,500. 46-95 two sons used in stud. 186-04 & 78