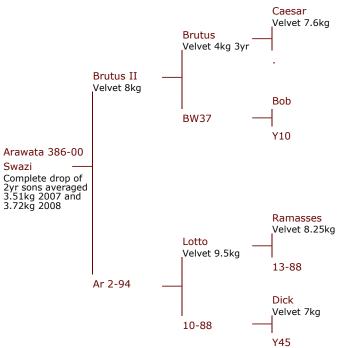

Pedigree

Altrive sire stag - Arawata Swazi 386-00. 14.3kg SS 8yr.

## Arawata Swazi 386-00

Purchased for \$30,000 with Brock Deer and E Tayles

Swazi's complete drop of 2 yr sons had an average weight of 3.51kg in 2007 and 3.72kg in 2008.

| Tag# / Name   | 386-00 Arawata Swazi                              |  |  |
|---------------|---------------------------------------------------|--|--|
| Weaner weight |                                                   |  |  |
| Velvet 3 year | 5.2kg                                             |  |  |
| Velvet 4 year | 6.0kg                                             |  |  |
| Velvet 9 year | 15.5kg SS                                         |  |  |
| Notes         | Very good Sire that mated well with all Dam lines |  |  |
|               |                                                   |  |  |