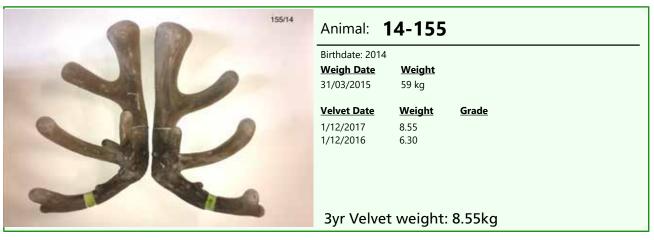

## **Biography:**

155-14 by Everest son 95-11.

207-12 a top donor hind. 155-14 by natural mate after ET. 47-14 9.85 kg SA, her ET son by Everest Lot 9. He has 5 ET sisters but no ET brothers.

152-01 Victrix (Sold to Arawata) dam and sons sold for \$7,000, \$10,500 and \$10,500. 46-95 dam of 186-04 & 78-02 both used in stud. LW 216 kg 13/12/17.

## **Biography:**

47-14 is by ET (only male but 5 sisters). He has a very heavy head of velvet, I believe it had a knock. His head was clean & tidy as a 2yr old. Lot 6 155-14 8.55kg SA is her son too from natural mating after ET. 207-12 is ET sister to 184-12, dam of 177-14, lot one 8.4kg & 34-14 being retained.152-01 dam of Victrix( sold Arawata) she had sons sold for \$10,500, \$7,000 & \$10,500. LW 222 kg 13/12/17.