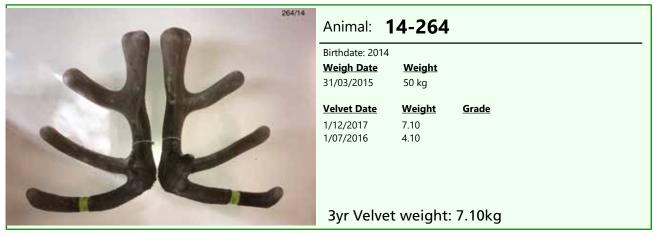

#### **Biography:**

264-14 has a very clean tidy head. His sire 765-10 is also the sire of 255-10 10.1kg SA.239-09 had a daughter sold 2017 for \$1,300.133-07 by David 11kg SA. She only had daughters.LW 214 kg 13/12/17.