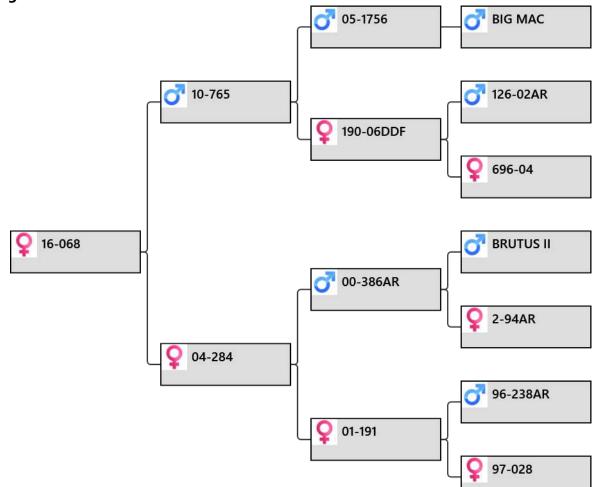

# lot # 53 – Yearling hind

| Altrive                         | Animal: <b>16-053</b> |  |  |
|---------------------------------|-----------------------|--|--|
| Red Deer                        | Birthdate: 2016       |  |  |
| Red Beer                        | Weigh Date Weight     |  |  |
| performance recorded since 1985 | 4/04/2017 54 kg       |  |  |
| Yearling Hind sale 2018         | 28/11/2017 87 kg      |  |  |
|                                 |                       |  |  |
|                                 |                       |  |  |
|                                 |                       |  |  |

**Pedigree:** 

#### **Biography:**

53-16 by 81-06. Sire of lots 2, 3 and 5 2017 sale. \$15,000, \$18,000 and \$13,500.
Everest Daughter 75-11 3 daughters and a son cutting 4.4kg @ 2yr.
266-08 by David 11kg SA.
47-06 sons cutting 3.95kg and 4.6kg @ 2yr.