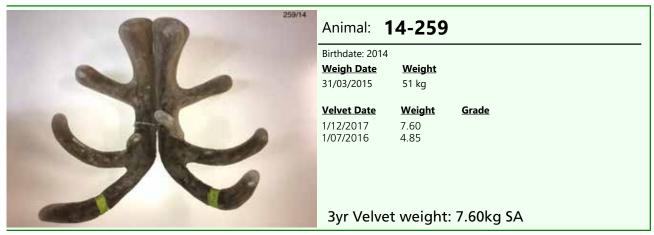

## **Biography:**

259-14 is out of a first fawner and he is from that very good Everest Zama cross.

Apart from the snags he has a very tidy head.

57-08 is by 386-00 the sire of 81-06 11.8kg SA.

50-05 is by 238-96 a Charles Rupert son who bred very well for us. LW 201 kg 13/12/17.