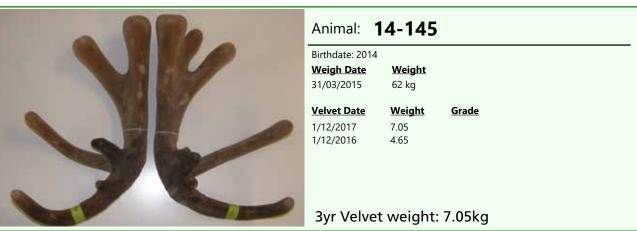

# lot # 7 – 3yr sire stag

| 46/14 | Animal:           | 4-046         |        |
|-------|-------------------|---------------|--------|
|       | Birthdate: 2014   |               |        |
|       | <u>Weigh Date</u> | <u>Weight</u> |        |
|       | 31/03/2015        | 68 kg         |        |
|       | Velvet Date       | <u>Weight</u> | Grade  |
|       | 1/12/2017         | 7.75          |        |
| JK-   | 1/12/2016         | 4.75          |        |
|       | 3yr Velvet        | weight:       | 7.75kg |

**Pedigree:** 

## **Biography:**

46-14 has a very clean & tidy head. He is by Champion sire The Prophet, 10.5kg SA.
46-14 an ET brother to 21-14 lot 10, he also has a clean tidy head.
68-08 a top Buller daughter with a son sold 2014 for \$9,500. He cut 8kg SA.
329-99 a son 159-11 sold 2015 for \$6,800.
59-96 is the dam of David 11kg SA. LW 233 kg 13/12/17.