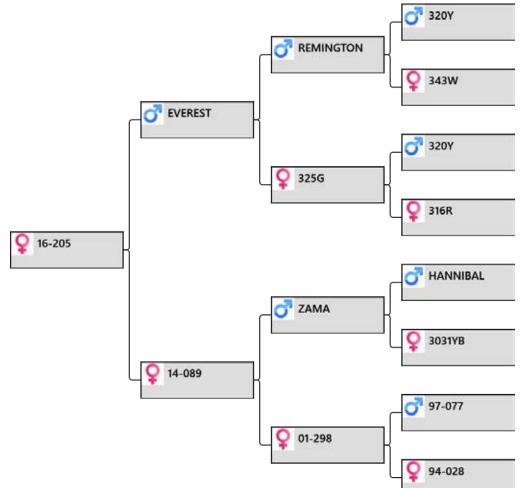

# lot # 81 – Yearling hind

Yearling Hind sale 2018

| Animal: 16-205    |  |
|-------------------|--|
| Birthdate: 2016   |  |
| Weigh Date Weight |  |
| 4/04/2017 69 kg   |  |
| 28/11/2017 93 kg  |  |
|                   |  |
|                   |  |

Pedigree:

#### **Biography:**

205-16 a very well bred Everest daughter. 89-14 a first fawner by Zama. Everest and Zama both cut 12.25kg SA. 298-01 a son 26-10 sold for \$9,000 2014 and 106-09 sold for \$4,800 2013. 298-01 is by 77-07 10kg @ 6yr. Then sold to Regan Blair.