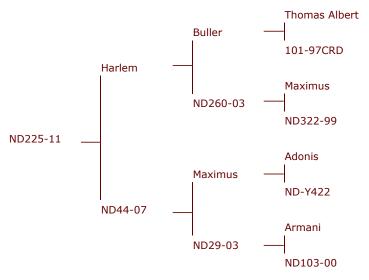

# Harlem

Harlem is a new sire for Altrive owned by Netherdale.

[We currently have no photo for Harlem]

### Progeny of Harlem

8.45 kg SA 4yr, 8.88 kg SA 5yr and 5yr Champion.

| Tag# / Name   | Harlem                       |  |  |
|---------------|------------------------------|--|--|
| Spiker        |                              |  |  |
| Velvet 2 year |                              |  |  |
| Velvet 4 year | 8.45kg SA                    |  |  |
| Velvet 5 year | 8.88kg SA (and 5yr Champion) |  |  |
| Velvet 6 year |                              |  |  |
| Velvet 9 year |                              |  |  |
| Notes         | 5yr Champion 8.88kg SA       |  |  |

### Pedigree