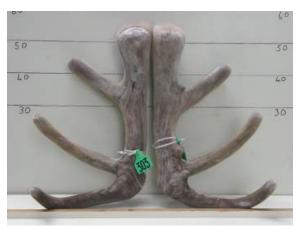

# 7th on-farm deer sale Friday 12th January 2018 5.00pm

188-12 13.4kg SA @ 5yr - x Everest

24 **3yr Sire Stags** plus approx60 2yr old **Velveting Stags** and54 **Yearling Hinds** 