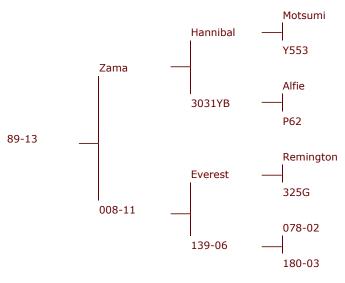

# Zama 74-06

Zama was purchased for \$30,000. He is jointly owned with Brock Deer. (Now deceased.)

| 74-06 / Zama                                                             |  |  |
|--------------------------------------------------------------------------|--|--|
|                                                                          |  |  |
| 7.66kg 3 yr Won National 3 yr velvet competition                         |  |  |
| Grown out 4 yr 422 IOA                                                   |  |  |
| Grown out 5 yr 478 IOA                                                   |  |  |
| 11.3kg Winner of National Open, Grand Champion and People's Choice, 2012 |  |  |
| 12.25kg                                                                  |  |  |
| First 2 yr sons born 2009 averaged 4kg                                   |  |  |
|                                                                          |  |  |

### Pedigree

# See next page for progeny of Zama

### Progeny of Zama 74-06

142-09 4.65kg 2yr

Victrix in velvet @ 6yr

Victrix as trophy @ 6yr

Victrix (142-09) was sold to Arawata stud at our 2012 sale. Victrix 640 IOA @7yr.

34-12 7.35kg @3yr

21-13 5.05kg @ 2yr 89-13 2yr Cut 8.3kg 38-13 6.45kg @ 2yr