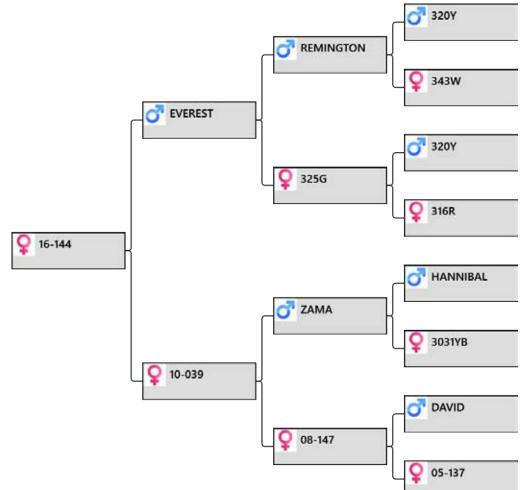

# yearling hinds Lots # 40 - 93

There are some very good yearling hinds on offer. The 2016 ET program was very successful and we are retaining all of the yearling hinds from the program except for lot 71 tag 144-16. If we did not do an ET program a lot of these hinds would have been retained.

# **Please note**:

these hinds are NOT RANKED they are catalogued in tag order.

Note also that to allow more space to display the stags we are only penning a REPRESENTATIVE CUT of the yearling hinds.

# lot # 49 – Yearling hind

Yearling Hind sale 2018

| Animal: <b>1</b>  | 6-039         |
|-------------------|---------------|
| Birthdate: 2016   |               |
| <u>Weigh Date</u> | <u>Weight</u> |
| 4/04/2017         | 60 kg         |
| 28/11/2017        | 89 kg         |

**Pedigree:** 

#### **Biography:**

39-16 by 81-06 11.8kgSA.

72-13 no sons yet.

3-11 two daughters and she is a full sister to 4-10 used as donor with a son sold lot 13 2016 for \$17,000.

152-01 dam of Victrix & other sons sold as sires.