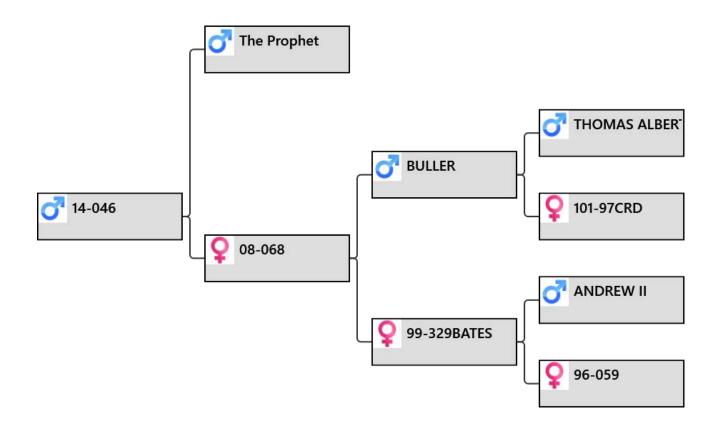

# **The Prophet**

| Tag# / Name   | The Prophet |
|---------------|-------------|
| Weaner weight |             |
| Velvet 2 year |             |
| Velvet 3 year |             |
| Velvet 4 year |             |
| Velvet 5 year |             |
| Velvet 6 year |             |
| Velvet 7 year |             |
| Velvet 9 year | 10.54kg SA  |
| Notes         |             |

The Prophet 10.54Kg SA@9yr Supreme champion 2013 National Velvet Competition.

## Progeny of The Prophet

46-14 7.75kg 3yr

21-14 7.2kg 3yr.

Pedigree

The Prophet