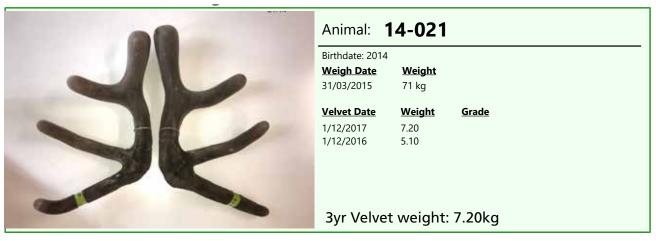

# lot # 7 – 3yr sire stag

| 46/14 | Animal:           | 4-046         |        |
|-------|-------------------|---------------|--------|
|       | Birthdate: 2014   |               |        |
|       | <u>Weigh Date</u> | <u>Weight</u> |        |
|       | 31/03/2015        | 68 kg         |        |
|       | Velvet Date       | <u>Weight</u> | Grade  |
|       | 1/12/2017         | 7.75          |        |
| JK-   | 1/12/2016         | 4.75          |        |
|       | 3yr Velvet        | weight:       | 7.75kg |