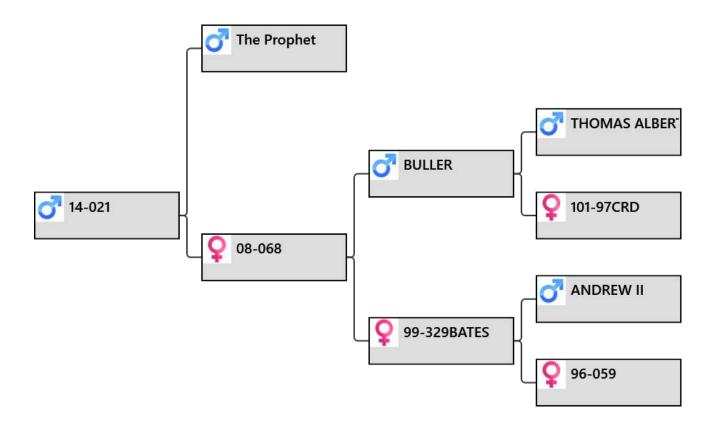

# **The Prophet**

| Tag# / Name   | The Prophet |
|---------------|-------------|
| Weaner weight |             |
| Velvet 2 year |             |
| Velvet 3 year |             |
| Velvet 4 year |             |
| Velvet 5 year |             |
| Velvet 6 year |             |
| Velvet 7 year |             |
| Velvet 9 year | 10.54kg SA  |
| Notes         |             |

The Prophet 10.54Kg SA@9yr Supreme champion 2013 National Velvet Competition.

## Progeny of The Prophet

46-14 7.75kg 3yr

21-14 7.2kg 3yr.

Pedigree

The Prophet