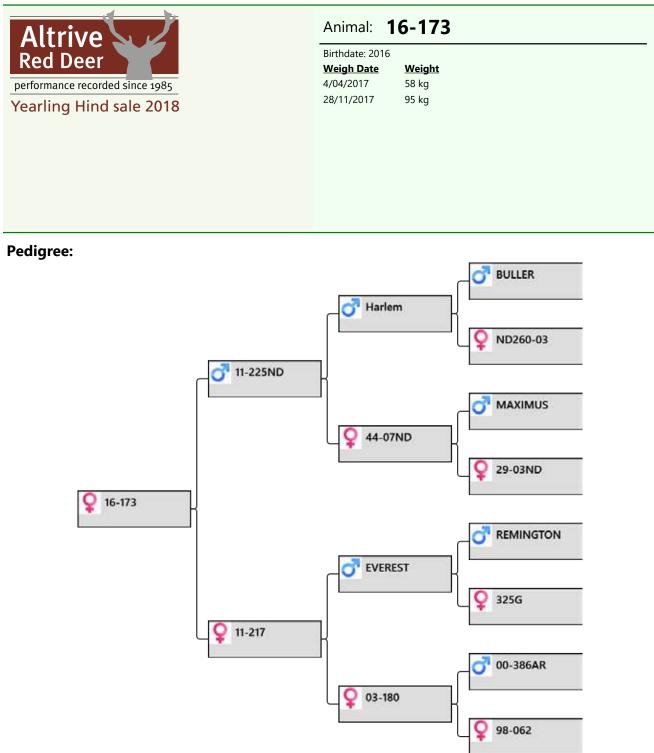

# yearling hinds Lots # 40 - 93

There are some very good yearling hinds on offer. The 2016 ET program was very successful and we are retaining all of the yearling hinds from the program except for lot 71 tag 144-16. If we did not do an ET program a lot of these hinds would have been retained.

# **Please note**:

these hinds are NOT RANKED they are catalogued in tag order.

Note also that to allow more space to display the stags we are only penning a REPRESENTATIVE CUT of the yearling hinds.