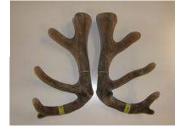

# **David 230-98**

David cut 11kg @9yr and sired 123-04 502 IOA @4yr.

Also sired 186-04 sold as sire to Alan Stewart \$20000.

Has left 3yr olds cutting up to 8kg of velvet.

| 230-98 / David |
|----------------|
|                |
|                |
| 11kg sa        |
|                |
|                |

Pedigree