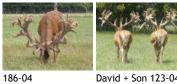

# **David 230-98**

David cut 11kg @9yr and sired 123-04 502 IOA @4yr.

Also sired 186-04 sold as sire to Alan Stewart \$20000.

Has left 3yr olds cutting up to 8kg of velvet.

| 230-98 / David |
|----------------|
|                |
|                |
| 11kg sa        |
|                |
|                |

### Full head of David x Thomas Albert

David - 11kg 6th Open 2009