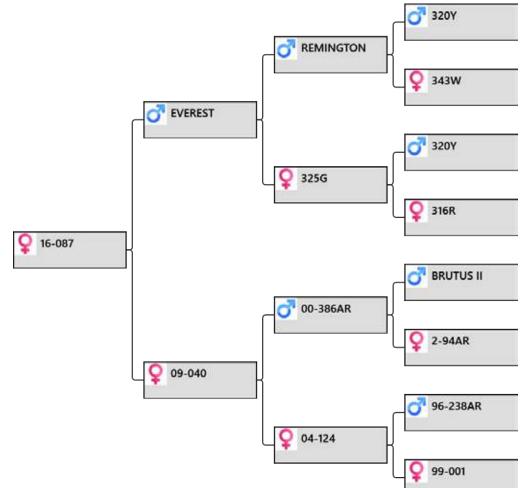

# lot # 59 – Yearling hind

| Altrive<br>Red Deer             | Animal: <b>16-087</b> |  |  |
|---------------------------------|-----------------------|--|--|
|                                 | Birthdate: 2016       |  |  |
|                                 | Weigh Date Weight     |  |  |
| performance recorded since 1985 | 4/04/2017 61 kg       |  |  |
| Yearling Hind sale 2018         | 28/11/2017 81 kg      |  |  |
|                                 |                       |  |  |
|                                 |                       |  |  |

**Pedigree:** 

#### **Biography:**

87-16 an Everest daughter. These daughters will soon be unavailable as he is now 13. 40-09 is a full sister to 81-06.

124-04 dam of 81-06 plus a son sold \$8,000.