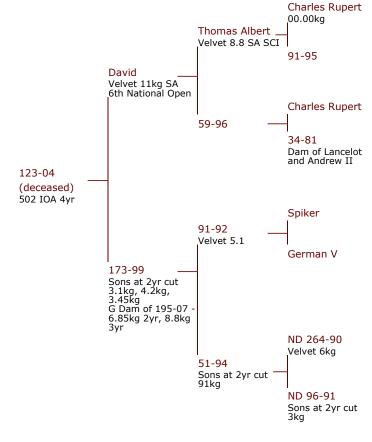

### Full head of David x Thomas Albert

David - 11kg 6th Open 2009

### Progeny of David 230-98

113-07 tw 6.52kg sa 3yr

99-10 5.7kg 2yr

99-10 Spiker 6.1kg

99-10 Spiker

133-11 6.15kg 3yr

- 46-11 9.1kg 3yr
- 149-10 6.4kg @ 3yr

# **David 230-98**

David cut 11kg @9yr and sired 123-04 502 IOA @4yr.

Also sired 186-04 sold as sire to Alan Stewart \$20000.

Has left 3yr olds cutting up to 8kg of velvet.

| 230-98 / David |
|----------------|
|                |
|                |
| 11kg sa        |
|                |
|                |

# 2018 Deer Sale

Trophy 2yr son sold for \$12000 and breeds good velvet with 3yr sons over 7kg.

4.2 kg SA 2 yr 3rd Southland 2 yr competition

5.2 kg SA 3 yr

Scored 502 IOA @ 4yr and breeds very good velvet and trophy heads as can be seen in the progeny photos below.

| 123-04 David Son (deceased) |
|-----------------------------|
| 62kg                        |
| 200kg                       |
| 4.2kg                       |
| Now deceased                |
|                             |

### Pedigree

56-10 4.6kg 2yr

243-09 10.55kg

243-09 6.55kg cut 1.11

4.2 kg SA 2 yr

### Progeny of 123-04