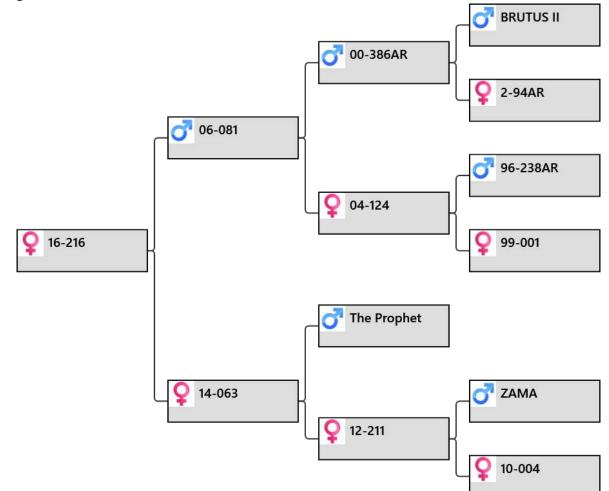

# lot # 87 – Yearling hind

| Altrive                         | Animal: <b>16-216</b>                                   |
|---------------------------------|---------------------------------------------------------|
| Performance recorded since 1985 | Birthdate: 2016<br>Weigh Date Weight<br>4/04/2017 48 kg |
| Yearling Hind sale 2018         | 28/11/2017 79 kg                                        |
|                                 |                                                         |

Pedigree:

### **Biography:**

216-16 a daughter of 81-06 11.8kg SA.
63-14 a first fawner by The Prophet 10.5kg SA.
211-12 is ET progeny and her ET sister 210-12 is dam of 71-14 8.1 kg SA @ 3yr.
4-10 dam of lot 13 2016 \$17,000 & a daughter sold 2014 for \$3,400.

Sale weight: