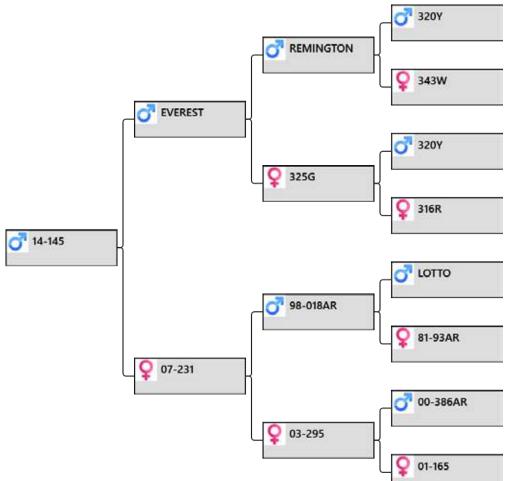

# sire stags at altrive

**Everest 341-04** 

Everest breeds very heavy tidy velvet that is proven by breeding a 2yr, and two 3yr old National Velvet champions here at Altrive, plus two 2nd and one 3rd place.

Purchased for \$50,000 with Brock Deer.

From his 1st drop in 2007 Everest had 17 stag fawns:

- 9 sold as 2yr velvet stags
- 1 sold as 2yr sire stags
- 7 kept to 3yr sale

Tag# / Name

Pedigree

341-04 9.8kg@5yr