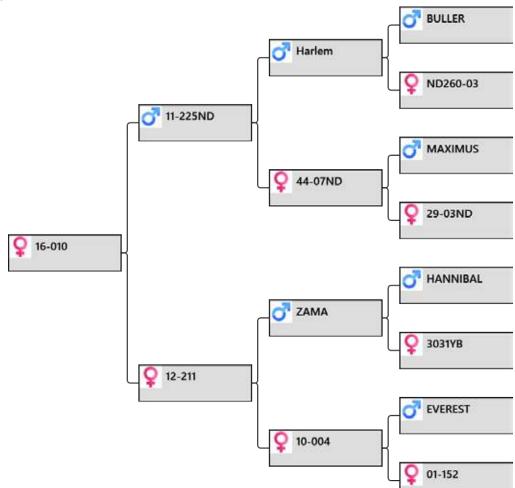

### Animal: 16-010

| <u>Weight</u> |
|---------------|
| 71 kg         |
| 96 kg         |
|               |

**Pedigree:** 

#### **Biography:**

10-16 sired by Harlem son Netherdale 225-11 12kg 5yr, 4th place Nationals 5yr. Zama 12.25kg SA 211-12 daughter used as donor 2014. 4-10 son 126-12 sold 2016 \$17,000. ET brother to 211-12. 152-01 top hind dam of Victrix sold to Arawata & sons sold \$10,500 & \$7000