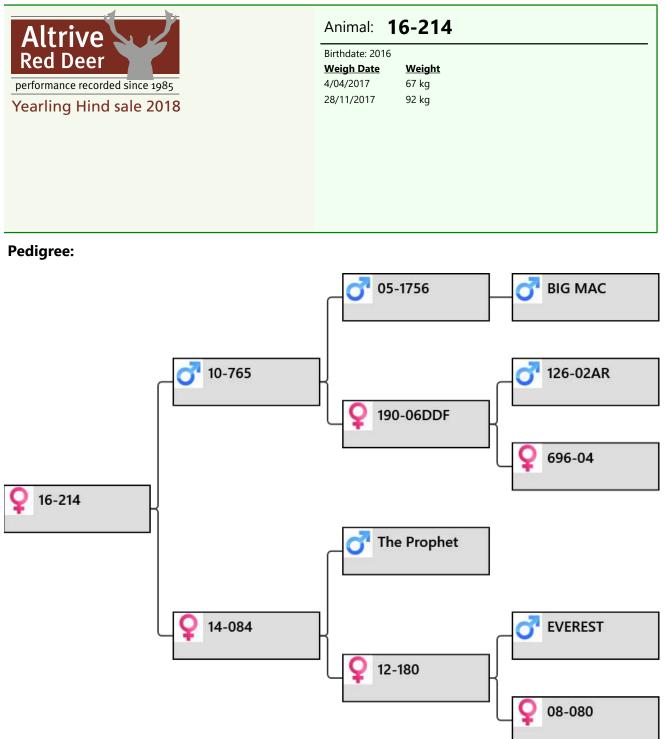

# lot # 43 – Yearling hind

| Altrive                                  | Animal: <b>16-022</b>                                                       |
|------------------------------------------|-----------------------------------------------------------------------------|
| Red Deer performance recorded since 1985 | Birthdate: 2016<br>Weigh Date Weight<br>4/04/2017 68 kg<br>28/11/2017 93 kg |
| Yearling Hind sale 2018                  |                                                                             |

**Pedigree:** 

#### **Biography:**

22-16 by 765-10 8.1kg SA 3yr then cut SS grade.

85-11 by super sire Everest, sire of several National velvet champions.

36-07 son 23-12 sold 2016 \$4,500.

298-01 sons sold for \$9,000 and \$4,800

Sale weight: