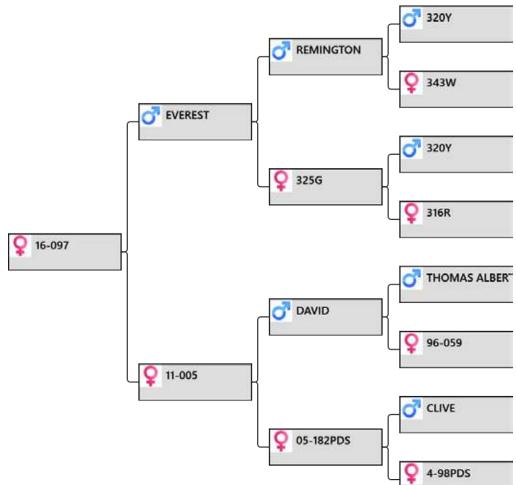

# lot # 63 – Yearling hind

Yearling Hind sale 2018

| Animal:       | 16-097 |
|---------------|--------|
| Birthdate: 20 | 16     |

| <u>Weight</u> |
|---------------|
| 61 kg         |
| 84 kg         |
|               |

Pedigree:

### **Biography:**

97-16 another Everest daughter.

5-11 a David daughter. David cut 11kg SA. 5-11 a daughter sold for \$1,200. PDS 182-05 a son sold for \$7,500 & sons cutting 4.6kg, 5.4kg and 4.3kg @ 2yr PDS 4-98 at Pelorus Deer Stud.