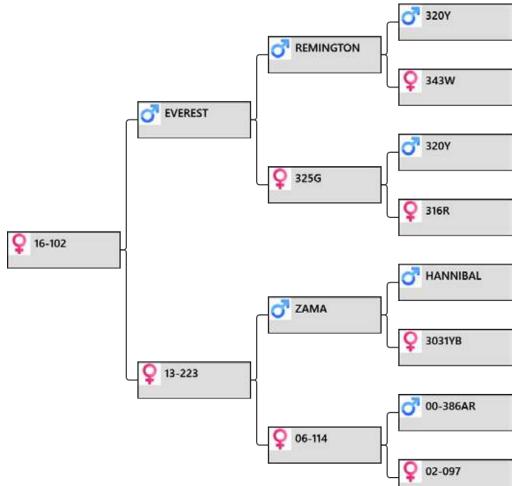

## Animal: 16-102

| Birthdate: 2016   |               |
|-------------------|---------------|
| <u>Weigh Date</u> | <u>Weight</u> |
| 4/04/2017         | 70 kg         |
| 28/11/2017        | 93 kg         |

**Pedigree:** 

#### **Biography:**

102-16 again by Everest.

223-13 oldest son a spiker.

114-06 dam of lot 6 2015 \$9,500 and a another son sold 2013 for \$4,000.

97-02 had a son cut 4.35kg @ 2yr.