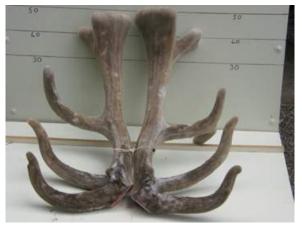

# 7th on-farm deer sale Friday 12th January 2018 5.00pm

188-12 13.4kg SA @ 5yr - x Everest

24 **3yr Sire Stags** plus approx60 2yr old **Velveting Stags** and54 **Yearling Hinds** 

# **Altrive 188-12**

| Tag# / Name   | 188-12                    |  |  |
|---------------|---------------------------|--|--|
| Weaner weight |                           |  |  |
| Velvet 2 year |                           |  |  |
| Velvet 3 year | 10.35kg National Champion |  |  |
| Velvet 4 year |                           |  |  |
| Velvet 5 year | 13.4kg SA                 |  |  |
| Velvet 6 year |                           |  |  |
| Velvet 7 year |                           |  |  |
| Velvet 9 year |                           |  |  |
| Notes         |                           |  |  |

188-12 - 10.35Kg @ 3yr. Winner National 3yr Champion

Progeny of 188-12

We have no photos of 188's progeny yet.