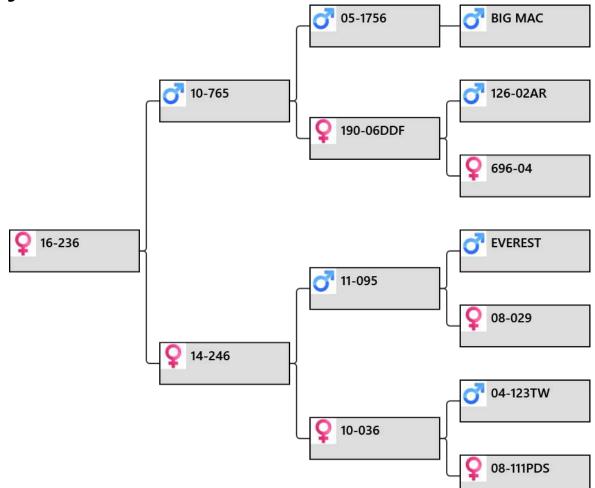

# lot # 91 – Yearling hind

| Altrive                                                                           | Animal: <b>16-236</b>                                                                                                     |
|-----------------------------------------------------------------------------------|---------------------------------------------------------------------------------------------------------------------------|
| Altrive<br>Red Deer<br>performance recorded since 1985<br>Yearling Hind sale 2018 | Birthdate: 2016       Weight         Weigh Date       Weight         4/04/2017       52 kg         28/11/2017       93 kg |

**Pedigree:** 

## **Biography:**

236-16 by 765-10 246-14 first fawner by 95-11 8.1 kg SA @ 3yr. Then cut SS grade 14.5 kg this season. 36-10 only has daughters. PDS 111-08 sons sold for \$3,500 & \$2,800.

Sale weight: