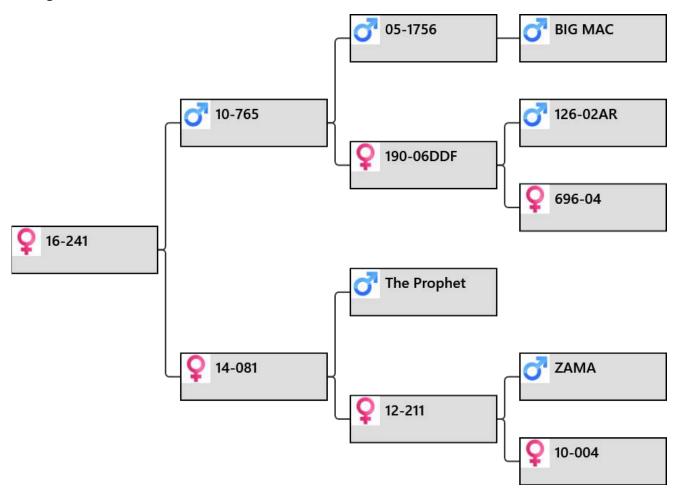

### **Biography:**

239-16 by 765-10. 194-14 a first fawner Everest Daughter. 29-04 dam of lot 13 2015 \$9,500 & lot 14 2016 \$7,500 Arawata 18-00 had 3 daughters.