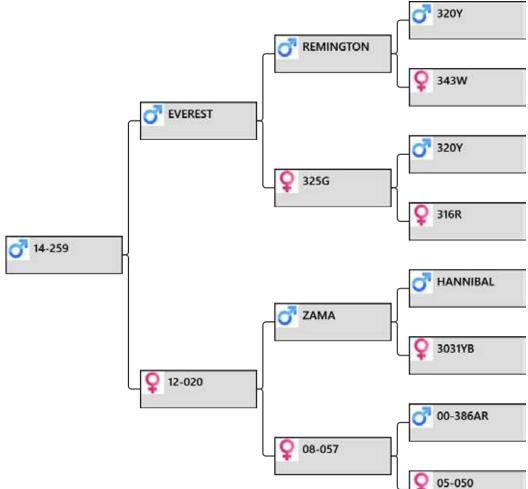

velvet, I believe it had a knock. His head was clean & tidy as a 2yr old. Lot 6 155-14 8.55kg SA is her son too from natural mating after ET. 207-12 is ET sister to 184-12, dam of 177-14, lot one 8.4kg & 34-14 being retained.152-01 dam of Victrix( sold Arawata) she had sons sold for \$10,500, \$7,000 & \$10,500. LW 222 kg 13/12/17.

Sale weight: Price:

# lot # 10 – 3yr sire stag



**Pedigree:** 



## **Biography:**

21-14 by The Prophet 10.5kg SA, Supreme Champion 2013. 21-14 has a very nice clean head. He is an ET brother 46-14 7.75kgSA lot 7.
68-08 a top Buller daughter with a son 266-10 8kg SA sold lot 6 2014.
329-99 a son 159-11 sold 2015 for \$6,800.
59-96 is the dam of David 11kg SA. LW 221 kg 13/12/17.

```
Sale weight:
```

Price:

# lot # 11 – 3yr sire stag



**Pedigree:** 



## **Biography:**

259-14 is out of a first fawner and he is from that very good Everest Zama cross.

Apart from the snags he has a very tidy head.

57-08 is by 386-00 the sire of 81-06 11.8kg SA.

50-05 is by 238-96 a Charles Rupert son who bred very well for us. LW 201 kg 13/12/17.

Sale weight:

# lot # 12 – 3yr sire stag



## **Biography:**

94-14 out of a daughter of Zama, 12.25kg SA. 76-10 had a daughter sold 2017 for \$ 1,760. 17-07 is by super sire Everest 12.25kg SA, breeder of 5 National Champions. 32-04 is dam of 141-99 used in stud. LW 226 kg 13/12/17.

Sale weight:

### lot # 13 – 3yr sire stag



**Pedigree:** 



#### **Biography:**

250-14 by Everest 12.25kg SA.
96-10 a Zama 12.25kg SA daughter. Everest over Zama is a well proven cross.
329-99 had a son sold 2015 for \$6