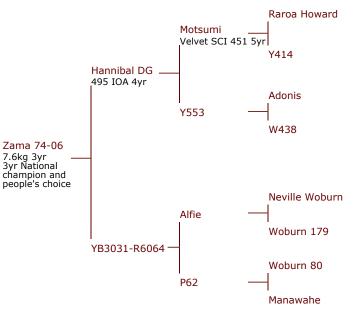

# Zama 74-06

Zama was purchased for \$30,000. He is jointly owned with Brock Deer. (Now deceased.)

| 74-06 / Zama                                                             |  |  |
|--------------------------------------------------------------------------|--|--|
|                                                                          |  |  |
| 7.66kg 3 yr Won National 3 yr velvet competition                         |  |  |
| Grown out 4 yr 422 IOA                                                   |  |  |
| Grown out 5 yr 478 IOA                                                   |  |  |
| 11.3kg Winner of National Open, Grand Champion and People's Choice, 2012 |  |  |
| 12.25kg                                                                  |  |  |
| First 2 yr sons born 2009 averaged 4kg                                   |  |  |
|                                                                          |  |  |

### Pedigree

### Progeny of Zama 74-06

142-09 4.65kg 2yr

Victrix in velvet @ 6yr

Victrix as trophy @ 6yr

Victrix (142-09) was sold to Arawata stud at our 2012 sale. Victrix 640 IOA @7yr.

34-12 7.35kg @3yr

21-13 5.05kg @ 2yr 89-13 2yr Cut 8.3kg 38-13 6.45kg @ 2yr