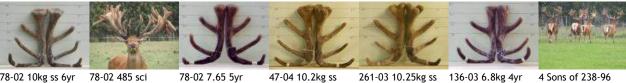

### Pedigree

Progeny of 238-96

78-02 10kg ss 6yr

78-02 7.65 5yr

47-04 10.2kg ss

261-03 10.25kg ss

4 Sons of 238-96

| Tag# / Name   | 78-02                |
|---------------|----------------------|
| Weaner weight |                      |
| Velvet 3 year | 5.15kg SA            |
| Velvet 4 year | 6.5kg SA             |
| Velvet 5 year | 7.65kg SA            |
| Velvet 9 year | 11.65kg SA           |
| Notes         | Son of <u>238-96</u> |

### Pedigree

7.65 5yr

10kg ss 6yr / 11.65kg ss 7yr

Full head 78-02 Dec 2010 485 SCI