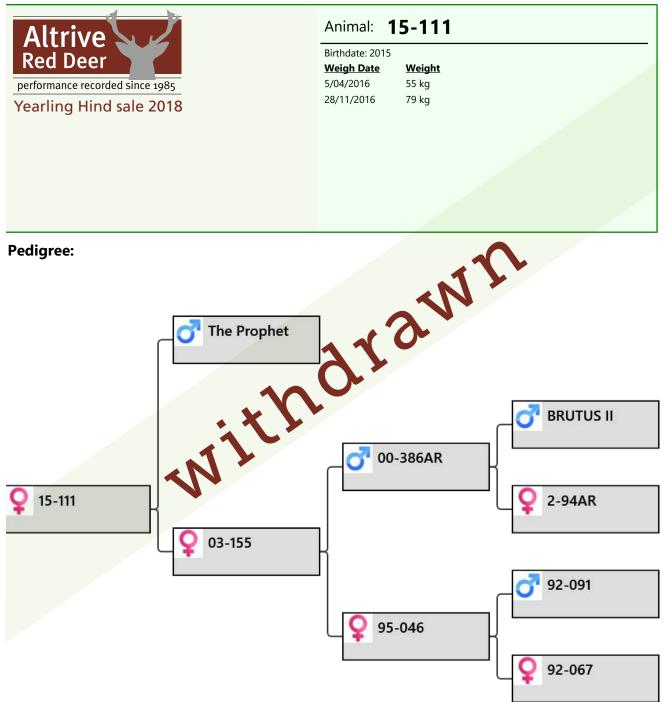

# **The Prophet**

| Tag# / Name   | The Prophet |
|---------------|-------------|
| Weaner weight |             |
| Velvet 2 year |             |
| Velvet 3 year |             |
| Velvet 4 year |             |
| Velvet 5 year |             |
| Velvet 6 year |             |
| Velvet 7 year |             |
| Velvet 9 year | 10.54kg SA  |
| Notes         |             |

The Prophet 10.54Kg SA@9yr Supreme champion 2013 National Velvet Competition.

## Progeny of The Prophet

46-14 7.75kg 3yr

21-14 7.2kg 3yr.

Pedigree

The Prophet