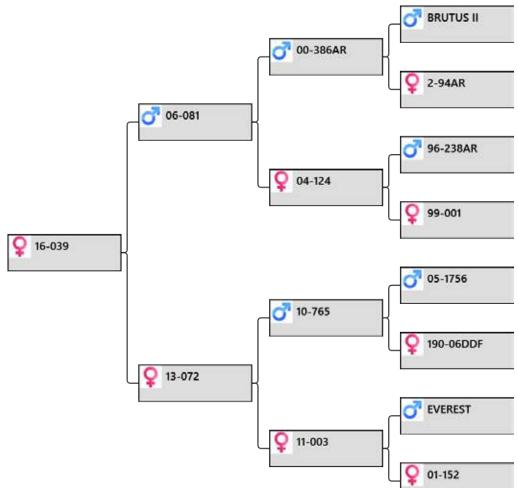

# lot # 49 – Yearling hind

Yearling Hind sale 2018

| Animal: <b>1</b>  | 6-039         |
|-------------------|---------------|
| Birthdate: 2016   |               |
| <u>Weigh Date</u> | <u>Weight</u> |
| 4/04/2017         | 60 kg         |
| 28/11/2017        | 89 kg         |

**Pedigree:** 

#### **Biography:**

39-16 by 81-06 11.8kgSA.

72-13 no sons yet.

3-11 two daughters and she is a full sister to 4-10 used as donor with a son sold lot 13 2016 for \$17,000.

152-01 dam of Victrix & other sons sold as sires.