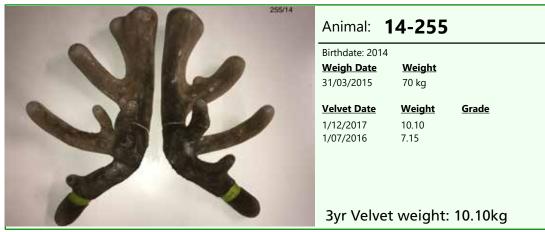

# lot # 3 – 3yr sire stag

**Pedigree:** 

## **Biography:**

255-14 is a fidgit in the lane to the shed. After a week of coming in he was fine. He is up for sale because of his pedigree and 10kg of velvet. 8-11 is dam of 89-13 10.6kg @ 3yr & his ET brothers sold lot 9 \$16,000 & lot 14 \$5,500 2017. 139-06 sons sold 2013 for \$5,000 and 2017 for \$3,000. 180-03 sons sold 2013 for \$3,500 and 2012 for \$4,500. 8-11 maybe our top hind. 2 sons cutting over 10 kg @ 3yr. LW 192 kg 13/12/17.

Sale weight: Price: Buyer: