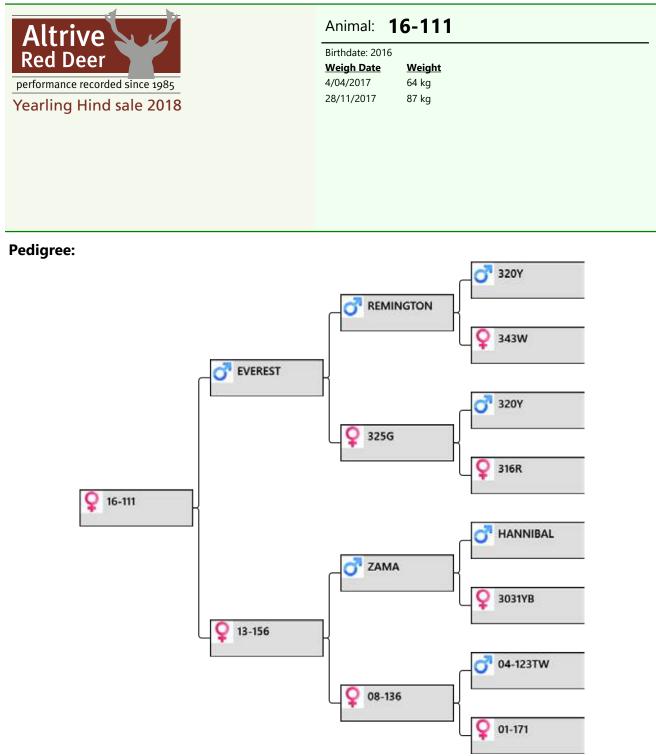

# yearling hinds Lots # 40 - 93

There are some very good yearling hinds on offer. The 2016 ET program was very successful and we are retaining all of the yearling hinds from the program except for lot 71 tag 144-16. If we did not do an ET program a lot of these hinds would have been retained.

# **Please note**:

these hinds are NOT RANKED they are catalogued in tag order.

Note also that to allow more space to display the stags we are only penning a REPRESENTATIVE CUT of the yearling hinds.