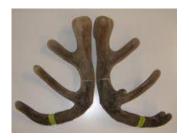

# Altrive 81-06

81-06 8.45kg sa 4yr 2nd National 2yr competition Winner National 4yr Competition

| Tag# / Name   | 81-06                                                                     |
|---------------|---------------------------------------------------------------------------|
| Weaner weight | 79kg                                                                      |
| Velvet 2 year | 5.7kg 2nd National 2yr velvet Competition                                 |
| Velvet 3 year | 7.3kg                                                                     |
| Velvet 4 year | 8.45 kg 4 yr 4 yr National velvet champ First 2 yr sons velveted Dec 2011 |
| Velvet 5 year |                                                                           |
| Velvet 6 year | 11.0kg                                                                    |
| Velvet 7 year | 11.8kg                                                                    |
| Velvet 9 year | 17.2kg SS                                                                 |
| Notes         |                                                                           |