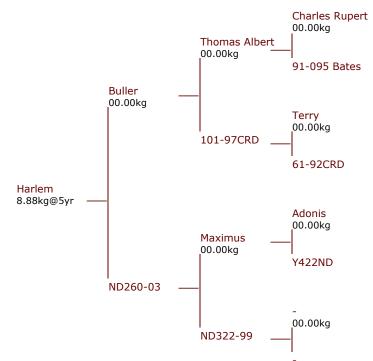

# Harlem

Harlem is a new sire for Altrive owned by Netherdale.

[We currently have no photo for Harlem]

### Progeny of Harlem

8.45 kg SA 4yr, 8.88 kg SA 5yr and 5yr Champion.

| Tag# / Name   | Harlem                       |  |  |
|---------------|------------------------------|--|--|
| Spiker        |                              |  |  |
| Velvet 2 year |                              |  |  |
| Velvet 4 year | 8.45kg SA                    |  |  |
| Velvet 5 year | 8.88kg SA (and 5yr Champion) |  |  |
| Velvet 6 year |                              |  |  |
| Velvet 9 year |                              |  |  |
| Notes         | 5yr Champion 8.88kg SA       |  |  |

### Pedigree