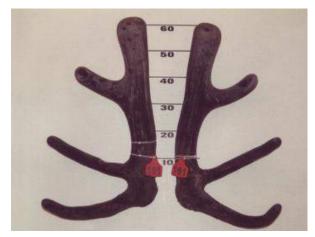

5kg 2yr



# Altrive 186-04



Altrive 186-04 Sire Stag

### Progeny of 186-04



195-07 8.8kg sa 3yr

| Tag# / Name   | 186-04                    |
|---------------|---------------------------|
| Weaner weight |                           |
| Velvet 2 year | 4.85kg SA                 |
| Velvet 3 year | 6.1kg SA                  |
| Velvet 4 year | 10kg SS                   |
| Notes         | Only used as two year old |

### Pedigree



# Altrive 95-11

First two year progeny to be velveted in 2016.



95-11 7.0kg @ 2yr



95-11 8.6kg @ 3yr

### Progeny of 95-11



201-14 7.65kg 3yr





283-14 7.55kg 3yr

# Tag# / NameAltrive 95-11Weaner weight7.0kgVelvet 2 year7.0kgVelvet 3 year8.6kgVelvet 4 year7.0kgVelvet 5 year7.0kgVelvet 6 year7.0kgVelvet 7 year7.0kgNotes7.0kg



# **The Prophet**



| Tag# / Name   | The Prophet |
|---------------|-------------|
| Weaner weight |             |
| Velvet 2 year |             |
| Velvet 3 year |             |
| Velvet 4 year |             |
| Velvet 5 year |             |
| Velvet 6 year |             |
| Velvet 7 year |             |
| Velvet 9 year | 10.54kg SA  |
| Notes         |             |

The Prophet 10.54Kg SA@9yr Supreme champion 2013 National Velvet Competition.

## Progeny of The Prophet





46-14 7.75kg 3yr

21-14 7.2kg 3yr.

Pedigree

The Prophet



# Netherdale 225-11

A recent addition to the Altrive stud and shared with Arawata.

| Tag# / Name   | Netherdale 225-11                                |  |
|---------------|--------------------------------------------------|--|
| Weaner weight |