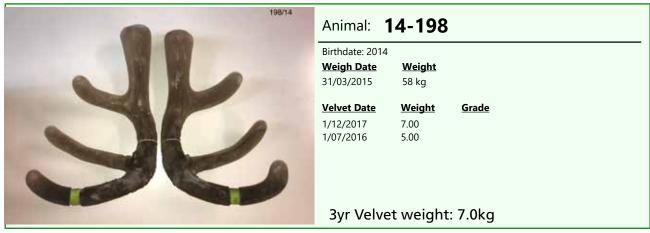

# lot # 8 – 3yr sire stag

|    | Animal: <b>14-284</b>                                                                                      |
|----|------------------------------------------------------------------------------------------------------------|
| -  | Birthdate: 2014Weigh DateWeight31/03/201567 kg                                                             |
| 36 | Velvet Date         Weight         Grade           1/12/2017         7.55           1/07/2016         5.50 |
|    | 3yr Velvet weight: 7.55kg                                                                                  |