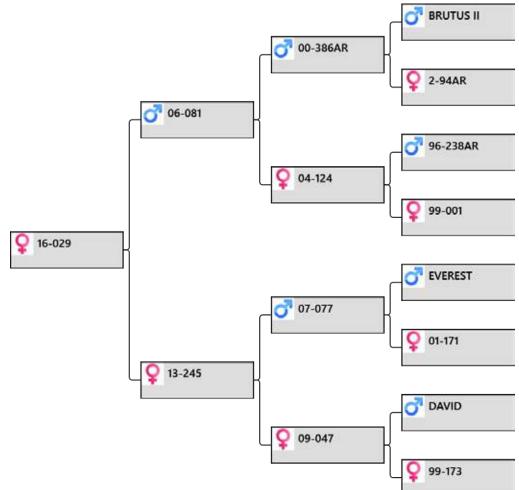

# lot # 45 – Yearling hind

| Altrive                         | Animal: <b>16-029</b>                                       |  |  |
|---------------------------------|-------------------------------------------------------------|--|--|
| Red Deer                        | Birthdate: 2016                                             |  |  |
| performance recorded since 1985 | Weigh Date         Weight           4/04/2017         67 kg |  |  |
| Yearling Hind sale 2018         | 28/11/2017 100 kg                                           |  |  |
|                                 |                                                             |  |  |
|                                 |                                                             |  |  |

#### **Biography:**

29-16 by 81-06 11.7kg SA and a massive 18.4kg SS @ 10yr. He was sire of lots 2 ,3 & 5 2017 and they sold for \$15,000, \$18,000 & \$13,500.

245-13 by 77-07 10kg @ 6yr. An Everest son sold @ 6yr for \$15,000.

47-09 only one son cutting 4.85kg @ 2yr. She is a full sister to 123-04 502 IOA @ 4yr

Sale weight: