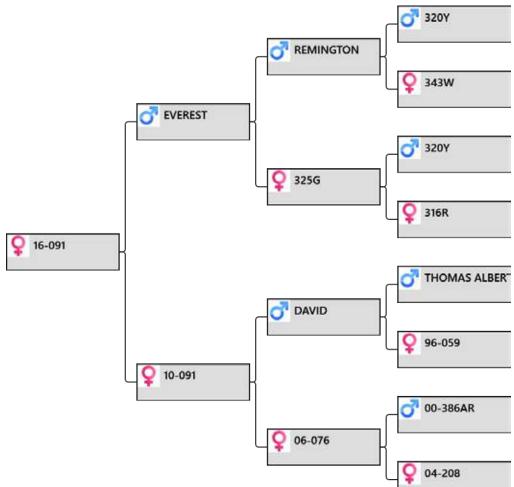

# lot # 61 – Yearling hind

Yearling Hind sale 2018

# Animal: **16-091**

| <u>Weight</u> |
|---------------|
| 65 kg         |
| 87 kg         |
|               |

Pedigree:

### **Biography:**

91-16 by Everest. There will be no Everest daughters at all next year.

91-10 by David 11kg SA. 76-06 son sold \$4,000

208-04 dam of 4 ET brothers sold 2016 for \$27,000, \$7,000, \$4,000 and \$5,000. plus sons sold for \$10,500, \$5,000, \$2,500 and \$2,000

A grandaughter of 208-04, lot 79 2017 sold for \$15,000.

Sale weight: