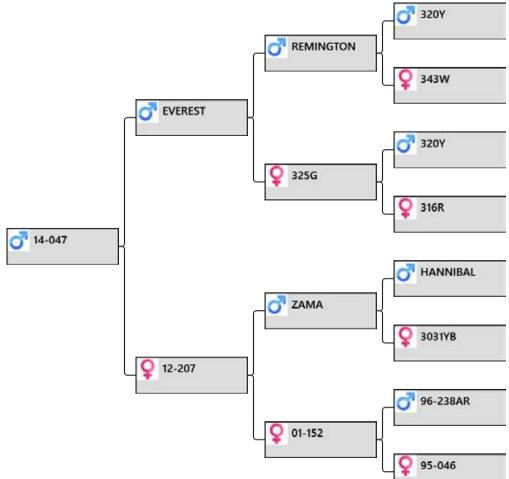

# sire stags at altrive

**Everest 341-04** 

Everest breeds very heavy tidy velvet that is proven by breeding a 2yr, and two 3yr old National Velvet champions here at Altrive, plus two 2nd and one 3rd place.

Purchased for \$50,000 with Brock Deer.

From his 1st drop in 2007 Everest had 17 stag fawns:

- 9 sold as 2yr velvet stags
- 1 sold as 2yr sire stags
- 7 kept to 3yr sale

Tag# / Name

Pedigree

341-04 9.8kg@5yr

| - /           |                                                                                                                                                                                                                                                                                                                                           |
|---------------|-------------------------------------------------------------------------------------------------------------------------------------------------------------------------------------------------------------------------------------------------------------------------------------------------------------------------------------------|
| Spiker        |                                                                                                                                                                                                                                                                                                                                           |
| Velvet 2 year |                                                                                                                                                                                                                                                                                                                                           |
| Velvet 3 year | 7.6kg                                                                                                                                                                                                                                                                                                                                     |
| Velvet 5 year | 9.8kg                                                                                                                                                                                                                                                                                                                                     |
| Velvet 6 year | 10.65kg                                                                                                                                                                                                                                                                                                                                   |
| Velvet 9 year | 12.25kg                                                                                                                                                                                                                                                                                                                                   |
| Notes         | Breeding very correct velvet.<br>Everest Sons from first mating:<br>ALT 53-07 6.2kg SA @2yr Sold \$17,000 Tower<br>farms 2yr Champion Won North Island 3yr<br>ALT 61-07 6.0kg SA @ 3yr Sold \$10,500<br>ALT 76-07 6.6kg SA @ 3yr Sold \$10,500<br>ALT 59-07 5.9kg SA @ 3yr Sold \$6500<br>ALT 77-07 7.46kg SA Retained in stud 8.24kg 4yr |

2nd place Nationals

Everest 341-04

Progeny of Everest 341-04

188-12 10.35kg @ 3yr

194-09 7.55kg Champ 77-07 8.24kg sa 4yr 95-11 7kg 2yr

105-12 8.2kg 3yr

53-07 6.2kg 2yr

84-09 5.2kg 2yr

23-12 4.6kg 2yr

103-11 7.25kg 3yr 177-14 8.4kg 3yr

22-14 9.5kg 3yr

Boss 2-2 00.00kg 320Y 4.68 3yr 3rd 3yr 1997 198R Remington 8.4kg 4yr Trev 00.00kg 343W 419 Boss 2-2 320Y 198R 325G 390BK 316R 426

4

74-06 11.3kg Winner of National Open, Grand Champion and People's Choice, 2012 at 6yr