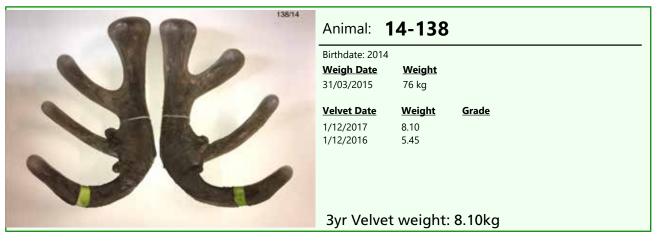

## **Biography:**

A very nice head on 138-14 by Everest the Super sire. He has sired 5 National Champions for Altrive Stud.

The Everest over Zama cross has left a lot of very good heads.

40-01 had a son sold as a trophy.

LW 227 kg 13/12/1.7

Sale weight: