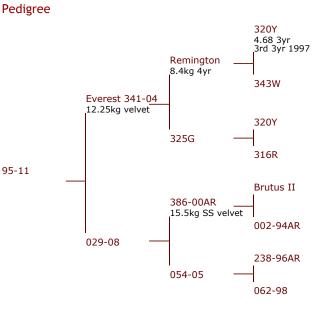

# sire stags at altrive

**Everest 341-04** 

Everest breeds very heavy tidy velvet that is proven by breeding a 2yr, and two 3yr old National Velvet champions here at Altrive, plus two 2nd and one 3rd place.

Purchased for \$50,000 with Brock Deer.

From his 1st drop in 2007 Everest had 17 stag fawns:

- 9 sold as 2yr velvet stags
- 1 sold as 2yr sire stags
- 7 kept to 3yr sale

Tag# / Name

Pedigree

341-04 9.8kg@5yr

2nd place Nationals

Everest 341-04

Progeny of Everest 341-04

188-12 10.35kg @ 3yr

194-09 7.55kg Champ 77-07 8.24kg sa 4yr 95-11 7kg 2yr

105-12 8.2kg 3yr

53-07 6.2kg 2yr

84-09 5.2kg 2yr

23-12 4.6kg 2yr

103-11 7.25kg 3yr 177-14 8.4kg 3yr

22-14 9.5kg 3yr

Boss 2-2 00.00kg 320Y 4.68 3yr 3rd 3yr 1997 198R Remington 8.4kg 4yr Trev 00.00kg 343W 419 Boss 2-2 320Y 198R 325G 390BK 316R 426

4

74-06 11.3kg Winner of National Open, Grand Champion and People's Choice, 2012 at 6yr