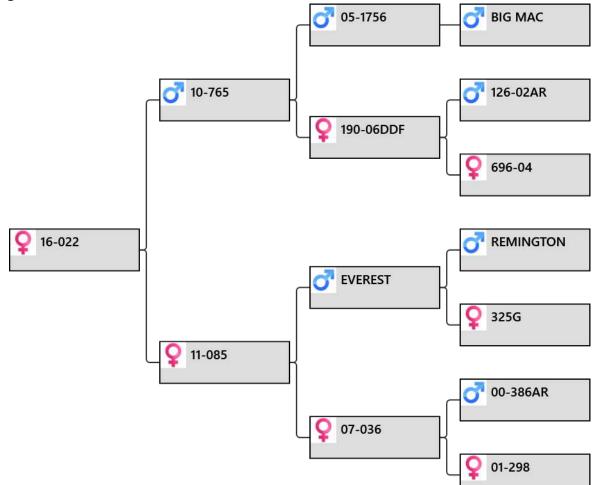

# lot # 43 – Yearling hind

| Altrive                                  | Animal: <b>16-022</b>                                                       |
|------------------------------------------|-----------------------------------------------------------------------------|
| Red Deer performance recorded since 1985 | Birthdate: 2016<br>Weigh Date Weight<br>4/04/2017 68 kg<br>28/11/2017 93 kg |
| Yearling Hind sale 2018                  |                                                                             |

#### **Biography:**

22-16 by 765-10 8.1kg SA 3yr then cut SS grade.

85-11 by super sire Everest, sire of several National velvet champions.

36-07 son 23-12 sold 2016 \$4,500.

298-01 sons sold for \$9,000 and \$4,800