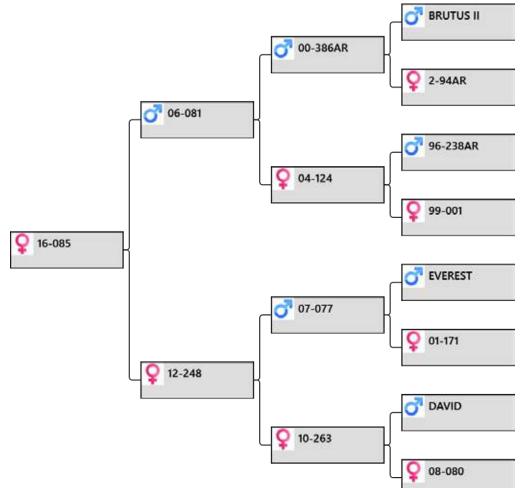

# lot # 57 – Yearling hind

Yearling Hind sale 2018

| Animal:           | 16-085        |  |
|-------------------|---------------|--|
| Birthdate: 201    | 16            |  |
| <u>Weigh Date</u> | <u>Weight</u> |  |
| 4/04/2017         | 75 kg         |  |
| 28/11/2017        | 92 kg         |  |
|                   |               |  |
|                   |               |  |

Pedigree:

#### **Biography:**

85-16 by 81-06 National 4yr Champion. 248-12 by 77-07 10kg 6yr. Daughters sold for \$2,800 & \$1,700. No sons yet. 263-10 a son cutting 4.5kg @ 2yr plus a rising 2yr stag. 80-08 a top Buller daughter and dam of lot 1 2015 \$25,000.