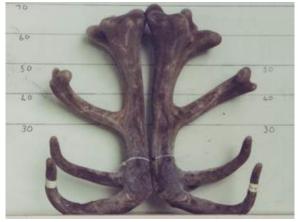

# Arawata 238-96 - Altrive sire stag

7.35kg SA 7 yr 11.95kg SS 8 yr 300kg Live weight

7.35kg 7yr (6th Nat Open)

238-96 cut 7.35kg 7yr and bred very well for us with a lot of his sons sold as trophy stags and his daughters breed well.

### Pedigree

Progeny of 238-96

78-02 10kg ss 6yr

78-02 7.65 5yr

47-04 10.2kg ss

261-03 10.25kg ss

4 Sons of 238-96

| Tag# / Name   | 78-02                |
|---------------|----------------------|
| Weaner weight |                      |
| Velvet 3 year | 5.15kg SA            |
| Velvet 4 year | 6.5kg SA             |
| Velvet 5 year | 7.65kg SA            |
| Velvet 9 year | 11.65kg SA           |
| Notes         | Son of <u>238-96</u> |