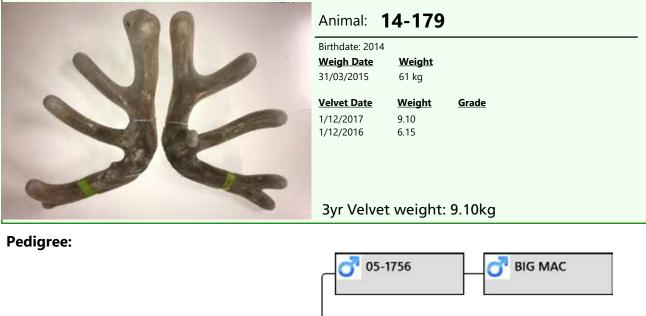

# lot # 7 – 3yr sire stag

| 46/14 | Animal:           | 4-046         |        |
|-------|-------------------|---------------|--------|
|       | Birthdate: 2014   |               |        |
|       | <u>Weigh Date</u> | <u>Weight</u> |        |
|       | 31/03/2015        | 68 kg         |        |
|       | Velvet Date       | <u>Weight</u> | Grade  |
|       | 1/12/2017         | 7.75          |        |
| JK-   | 1/12/2016         | 4.75          |        |
|       | 3yr Velvet        | weight:       | 7.75kg |

**Pedigree:** 

## **Biography:**

46-14 has a very clean & tidy head. He is by Champion sire The Prophet, 10.5kg SA.
46-14 an ET brother to 21-14 lot 10, he also has a clean tidy head.
68-08 a top Buller daughter with a son sold 2014 for \$9,500. He cut 8kg SA.
329-99 a son 159-11 sold 2015 for \$6,800.
59-96 is the dam of David 11kg SA. LW 233 kg 13/12/17.

Sale weight: