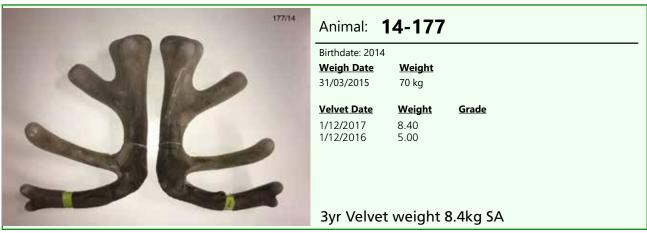

# sire stags Lots # 1 - 25

Our 2018 sale 3yr sire stags have an average sale velvet weight of 7.86kg with none under 7.00kg.

We retain the right to collect 10 straws of semen from lot #1 tag 177-2014.

Note that lot 25 is a 4 yr old.

Photos of 177-14, lot #1

**177-14** 1.75kg as spiker. Bulbs 40 and 41cm and 22cm beam at the cut.

177-14 before being cut 2017

**177-14** In the crush

177-14 - another view before being cut 2017

# lot # 1 – 3yr sire stag

**Pedigree:** 

## **Biography:**

WE used 177-14 as a 2yr old. He has a very nice 8.4kg SA head. 184-12 top donor hind with son 34-14 7.94kg being retained. 34-14 ET by Harlem & 177-14 by Everest mating after ET. 152-01 dam of Victrix & sons sold for \$10,500, \$7.000 & \$10,500. 46-95 two sons used in stud. 186-04 & 78 -02. 177-14 dam line going back 5 generations have produced 6 sons used in the stud. LW 203kg 13/12/17.