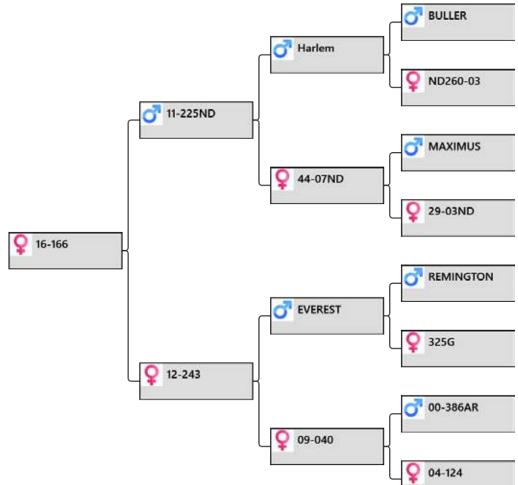

# yearling hinds Lots # 40 - 93

There are some very good yearling hinds on offer. The 2016 ET program was very successful and we are retaining all of the yearling hinds from the program except for lot 71 tag 144-16. If we did not do an ET program a lot of these hinds would have been retained.

# **Please note**:

these hinds are NOT RANKED they are catalogued in tag order.

Note also that to allow more space to display the stags we are only penning a REPRESENTATIVE CUT of the yearling hinds.

# lot # 73 – Yearling hind

| Altrive                         | Animal: <b>16-166</b> |  |
|---------------------------------|-----------------------|--|
| Red Deer                        | Birthdate: 2016       |  |
| Red Deel                        | Weigh Date Weight     |  |
| performance recorded since 1985 | 4/04/2017 71 kg       |  |
| Yearling Hind sale 2018         | 28/11/2017 97 kg      |  |
|                                 |                       |  |
|                                 |                       |  |
|                                 |                       |  |

Pedigree: