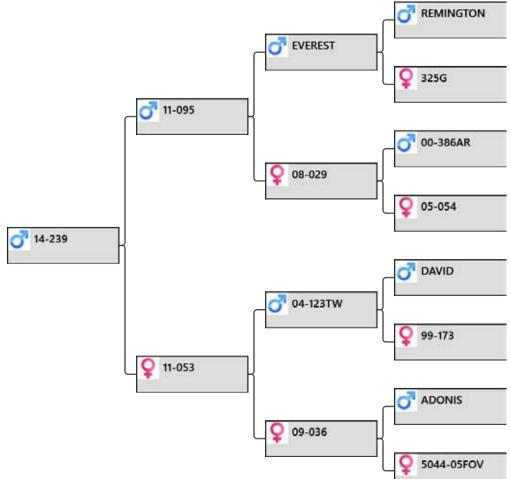

# sire stags at altrive

**Everest 341-04** 

Everest breeds very heavy tidy velvet that is proven by breeding a 2yr, and two 3yr old National Velvet champions here at Altrive, plus two 2nd and one 3rd place.

Purchased for \$50,000 with Brock Deer.

From his 1st drop in 2007 Everest had 17 stag fawns:

- 9 sold as 2yr velvet stags
- 1 sold as 2yr sire stags
- 7 kept to 3yr sale

Tag# / Name

Pedigree

341-04 9.8kg@5yr