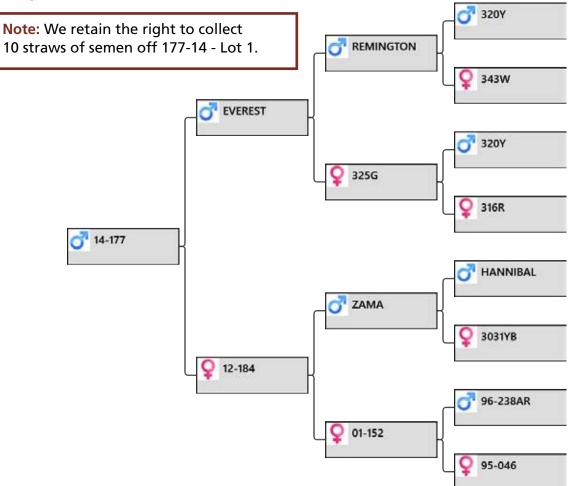

# sire stags Lots # 1 - 25

Our 2018 sale 3yr sire stags have an average sale velvet weight of 7.86kg with none under 7.00kg.

We retain the right to collect 10 straws of semen from lot #1 tag 177-2014.

Note that lot 25 is a 4 yr old.

# lot # 1 – 3yr sire stag

**Pedigree:** 

## **Biography:**

WE used 177-14 as a 2yr old. He has a very nice 8.4kg SA head. 184-12 top donor hind with son 34-14 7.94kg being retained. 34-14 ET by Harlem & 177-14 by Everest mating after ET. 152-01 dam of Victrix & sons sold for \$10,500, \$7.000 & \$10,500. 46-95 two sons used in stud. 186-04 & 78 -02. 177-14 dam line going back 5 generations have produced 6 sons used in the stud. LW 203kg 13/12/17.