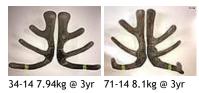

## **Biography:**

WE used 177-14 as a 2yr old. He has a very nice 8.4kg SA head. 184-12 top donor hind with son 34-14 7.94kg being retained. 34-14 ET by Harlem & 177-14 by Everest mating after ET. 152-01 dam of Victrix & sons sold for \$10,500, \$7.000 & \$10,500. 46-95 two sons used in stud. 186-04 & 78 -02. 177-14 dam line going back 5 generations have produced 6 sons used in the stud. LW 203kg 13/12/17.

Sale weight:

**5th place Nationals 2017** 34-14 – x Netherdale's Harlem 7.94kg SA @3y being retained at Altrive.