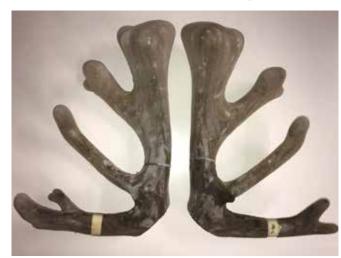

# sire stags Lots # 1 - 25

Our 2018 sale 3yr sire stags have an average sale velvet weight of 7.86kg with none under 7.00kg.

We retain the right to collect 10 straws of semen from lot #1 tag 177-2014.

Note that lot 25 is a 4 yr old.

Photos of 177-14, lot #1

**177-14** 1.75kg as spiker. Bulbs 40 and 41cm and 22cm beam at the cut.

177-14 before being cut 2017

**177-14** In the crush

177-14 - another view before being cut 2017