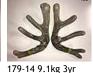

# 2018 Sales Catalogue 24 three year old sires. No heads under 7.00kg and an average of 7.86kg.

# 7th on-farm DEER SALE Friday 12th January 2018 5.00pm

National Champion and People's Choice 2017. Being retained at Altrive.