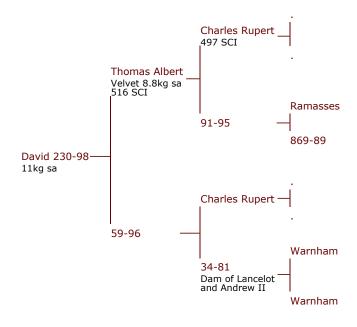

### Full head of David x Thomas Albert

David - 11kg 6th Open 2009

### Progeny of David 230-98

113-07 tw 6.52kg sa 3yr

99-10 5.7kg 2yr

99-10 Spiker 6.1kg

99-10 Spiker

133-11 6.15kg 3yr

- 46-11 9.1kg 3yr
- 149-10 6.4kg @ 3yr

# **David 230-98**

David cut 11kg @9yr and sired 123-04 502 IOA @4yr.

Also sired 186-04 sold as sire to Alan Stewart \$20000.

Has left 3yr olds cutting up to 8kg of velvet.

| 230-98 / David |
|----------------|
|                |
|                |
| 11kg sa        |
|                |
|                |