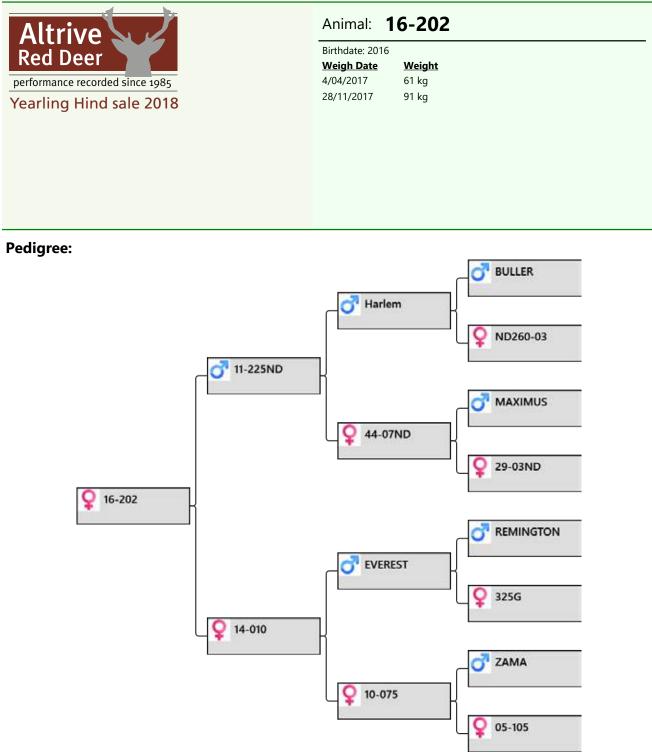

#### **Biography:**

19-16 an Everest daughter. THERE WILL BE NO EVEREST DAUGHTERS NEXT YEAR.

- 105-10 by David 12kg SA. 105-10 a son sold 2017 \$6,000.
- 139-06 two sons sold at auction.
- 180-03 also two sons sold at auction.