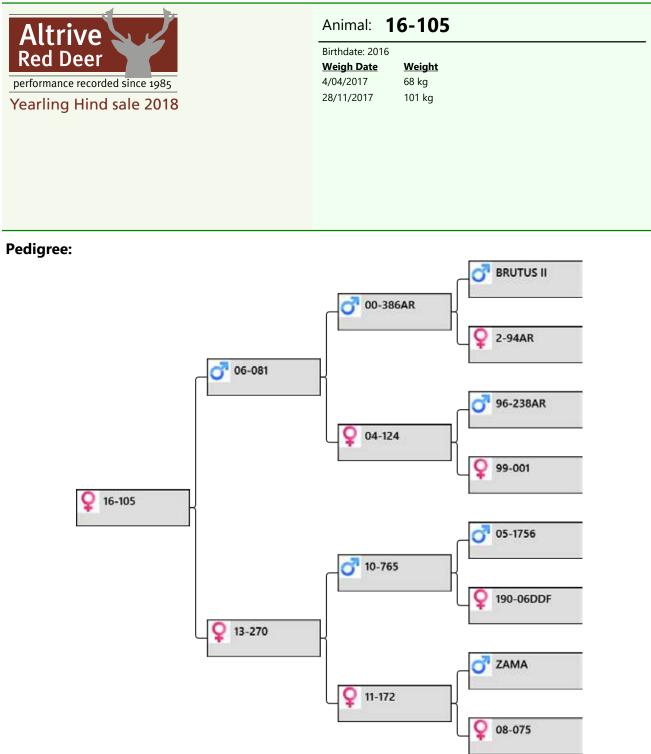

# yearling hinds Lots # 40 - 93

There are some very good yearling hinds on offer. The 2016 ET program was very successful and we are retaining all of the yearling hinds from the program except for lot 71 tag 144-16. If we did not do an ET program a lot of these hinds would have been retained.

# **Please note**:

these hinds are NOT RANKED they are catalogued in tag order.

Note also that to allow more space to display the stags we are only penning a REPRESENTATIVE CUT of the yearling hinds.