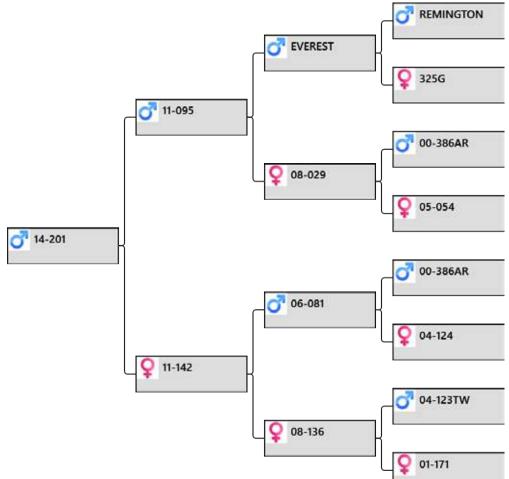

# 7th on-farm deer sale Friday 12th January 2018 5.00pm

188-12 13.4kg SA @ 5yr - x Everest

24 **3yr Sire Stags** plus approx60 2yr old **Velveting Stags** and54 **Yearling Hinds** 

# Sale offering progeny of:

- Altrive 81-06 11.80kg SA @ 7yr
- Everest 341-04 12.25kg SA @ 9yr
- **Zama 74-06** 7.60kg SA 3yr Champion 11.30kg Open Champion
- The Prophet Supreme champion 2013 National Velvet Comp.
- 765-10 8.10kg SA @ 3yr
- 95-11 8.60kg SA @ 3yr 14.5kg SS @ 6yr
- Netherdale 225-11 12kg SA @ 5yr
- Netherdale's Harlem 8.88kg SA and 5yr Champion

See sire pages inside for more info.