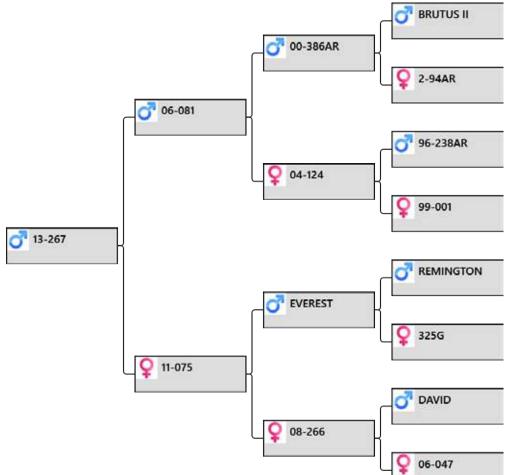

# lot # 25 – 4yr sire stag

| Animal:                | 13-267           |        | P        |
|------------------------|------------------|--------|----------|
| Birthdate: 2013        | 3                |        |          |
| <u>Weigh Date</u>      | <u>Weight</u>    |        | 2        |
| 30/03/2014             | 55 kg            |        | A. A     |
| Velvet Date            | <u>Weight</u>    | Grade  | S.       |
| 1/12/2017              | 8.10             |        | 12       |
| 1/07/2016<br>1/07/2015 | 5.50<br>4.40     |        | <b>`</b> |
| 110112013              | <del>т.т</del> 0 |        |          |
| 4yr Velve              | et weight:       | 8.10kg |          |

#### **Biography:**

267-13 is a 4yr old stag by 81-06 11.8 kg SADam 75-11 only the one son and 3 daughters.266-08 by David 11kg SA.47-06 dam of lot 5 2016 and sold for \$15,000.

Altrive Red Deer