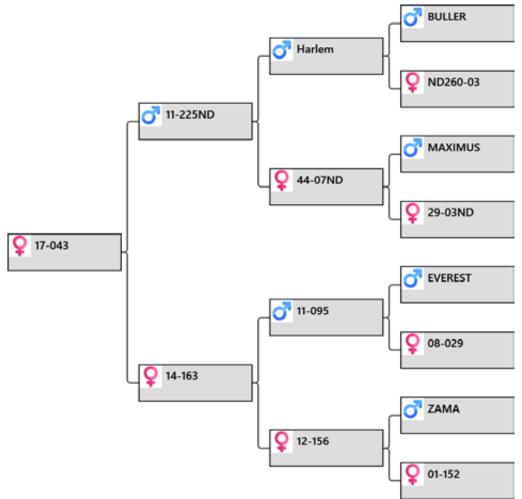

#### **Biography:**

1-17 18mth daughter of 89-13 10.6kg 3yr 4th place nationals and 11.65kg 5yr. 241-14 no sons yet and her sire 95-11 8.6 kg 3yr and 11.8kg @ 7yr. 208-04 is a top hind with 8 sons sold for \$27,000 \$4,000 \$10,500 \$7,000 \$5,000 \$2,500 \$5,000 \$2,000. 193-12 a daughter of 208-04 is dam of 172-15 sold for \$45,000 2019 & his ET brother 211-15 we have retained. Mated to 211-15 8kg SA 3yr. 26/6/19 LW 92kg