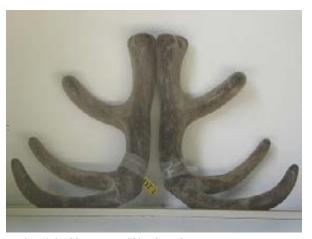

#### Netherdale 225-11

A recent addition to the Altrive stud and shared with Arawata.

Netherdale 225-11 - 7.82kg SA @3yr

#### Progeny of Netherdale 225-11

We have no photos of 225's progeny yet.

| Tag# / Name   | Netherdale 225-11                                                                  |  |
|---------------|------------------------------------------------------------------------------------|--|
| Weaner weight |                                                                                    |  |
| Velvet 2 year | 4.5kg                                                                              |  |
| Velvet 3 year | 7.82kg                                                                             |  |
| Velvet 4 year | 9.00kg                                                                             |  |
| Notes         | Purchased with Arawata stud for \$40,000. Was Lo<br>1 at the 2015 Netherdale sale. |  |