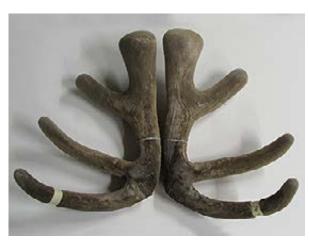

#### **Altrive 22-14**

Altrive's 22-14 cut 9.5 kg @3yr and won the 3yr competiton in the t 2017 Nationals and also the People's Choice.

| Tag# / Name   | 22-14                               |  |
|---------------|-------------------------------------|--|
| Weaner weight |                                     |  |
| Velvet 3 year | 9.5kg SA National 3yr Champion 2018 |  |
| Velvet 4 year | 10.5kg SA                           |  |
| Notes         |                                     |  |