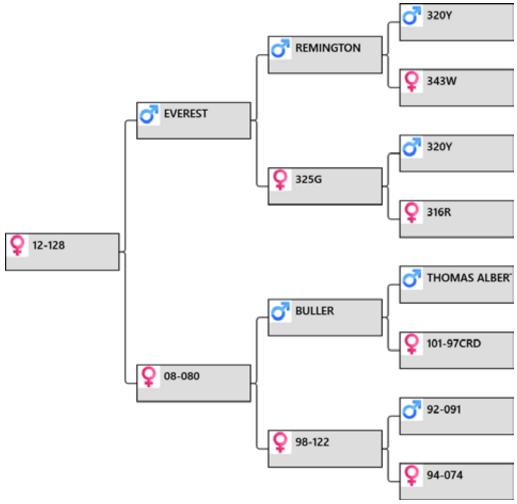

# lot #39 - Mature Hind

Animal: 12-128

Birthdate: 2012

 Weigh Date
 Weight

 26/03/2013
 53 kg

 30/11/2013
 84 kg

 5/03/2014
 103 kg

## **Pedigree:**

## **Biography:**

128-12 an Everest daughter. His daughters do not come up for sale that often now. He has bred 5 velvet champions for us and once again was used in this years ET program. 80-08 has been used as a donor hind and was the dam of 171-11 lot 1 in 2015 sale that sold for \$25,000. 122-98 is the top hind that I mention in so many pedigrees. Mated to our new sire 211-15 8kg SA 3yr & ET brother sold for \$45,000 2019. LW 130kg.