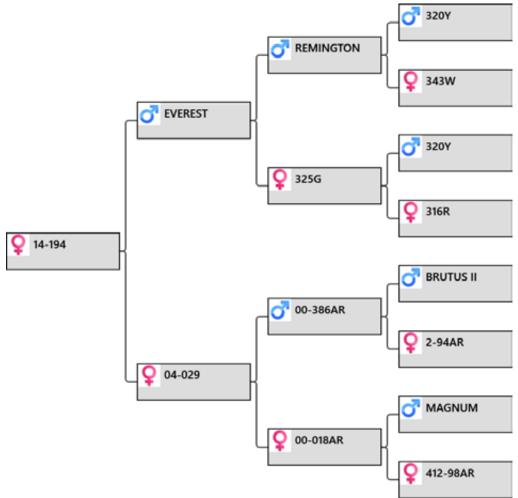

### **Biography:**

194-14 by super sire Everest with his sons taking out 5 national velvet championships. 194-14 is a twin and has a daughter and a rising 2 year old son. 29-04 has had 3 sets of twins & sons cutting 5.2kg, 4.7kg, 4.2kg, 4.1kg and 4.0kg @ 2yr with 106-11 sold lot 13 2015 for \$9,500 and 98-12 sold lot 14 2016 for \$7,500. 18-00AR purchased from Arawata stud. Mated to 89-13 10.6kg 3yr, 4th nationals. 11.7kg 5yr. LW 116kg.

| Sale weight: | Price: | Buyer: |
|--------------|--------|--------|