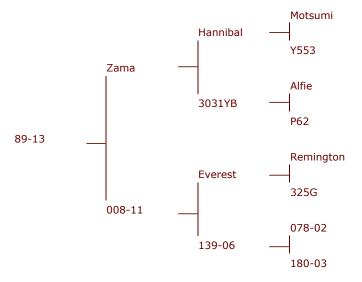

89-13 10.6kg @ 3yr

#### Two ET brothers to 89-13

38-13 7.85kg SA - lot 9 \$16,000 in 2017

21-13 6.4kg SA - lot 14 \$5,500 in 2017

#### **Altrive 89-13**

Probably the biggest 3 year old head correctly cut (2016).

Placed 4th 3 year old in the National velvet competition.

| Altrive 89-13                                            |
|----------------------------------------------------------|
| 76.5kg                                                   |
| 8.3kg                                                    |
| 10.6kg                                                   |
| 11.45kg SA                                               |
|                                                          |
|                                                          |
|                                                          |
| His two ET brothers were sold in 2017 - see left column. |
|                                                          |