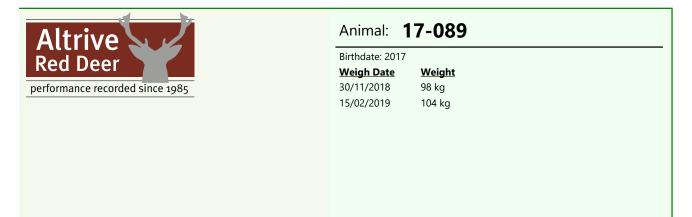

#### **Biography:**

1-17 18mth daughter of 89-13 10.6kg 3yr 4th place nationals and 11.65kg 5yr. 241-14 no sons yet and her sire 95-11 8.6 kg 3yr and 11.8kg @ 7yr. 208-04 is a top hind with 8 sons sold for \$27,000 \$4,000 \$10,500 \$7,000 \$5,000 \$2,500 \$5,000 \$2,000. 193-12 a daughter of 208-04 is dam of 172-15 sold for \$45,000 2019 & his ET brother 211-15 we have retained. Mated to 211-15 8kg SA 3yr. 26/6/19 LW 92kg