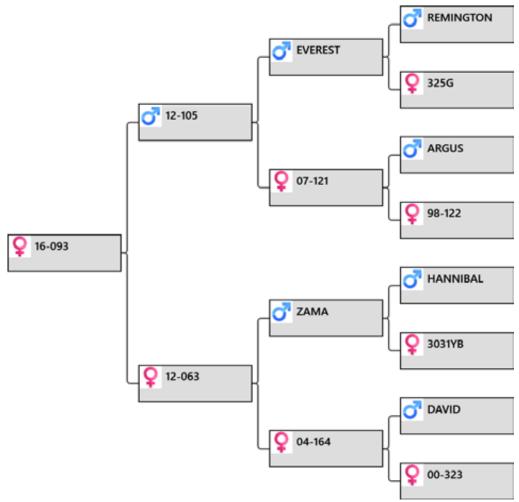

#### **Biography:**

1-17 18mth daughter of 89-13 10.6kg 3yr 4th place nationals and 11.65kg 5yr. 241-14 no sons yet and her sire 95-11 8.6 kg 3yr and 11.8kg @ 7yr. 208-04 is a top hind with 8 sons sold for \$27,000 \$4,000 \$10,500 \$7,000 \$5,000 \$2,500 \$5,000 \$2,000. 193-12 a daughter of 208-04 is dam of 172-15 sold for \$45,000 2019 & his ET brother 211-15 we have retained. Mated to 211-15 8kg SA 3yr. 26/6/19 LW 92kg