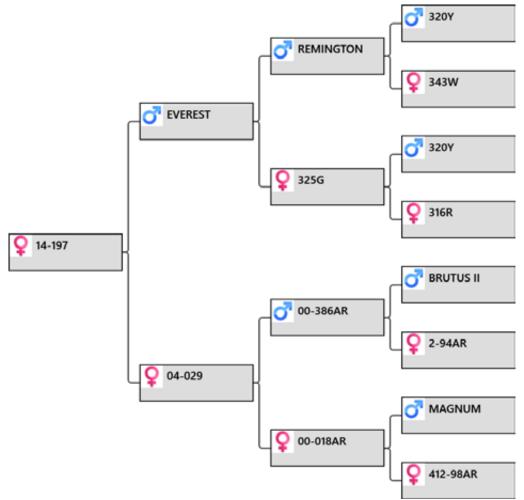

## **Pedigree:**

## **Biography:**

197-14 is a twin to 194-14 and her dam has had three sets of twins. Everest hinds are not offered very often now as he is rising 15 year old. We used Everest again in our ET program this year. 29-04 had a son sold lot 13 2015 sold for \$9,500 and 98-12 lot 14 2016 who sold for \$7,500. 18-00AR was purchased from Arawata Stud. Mated to 89-13 10.6kg 4th place national 3yr and 11.7kg SA 5yr. 26/6/19 LW 114kg