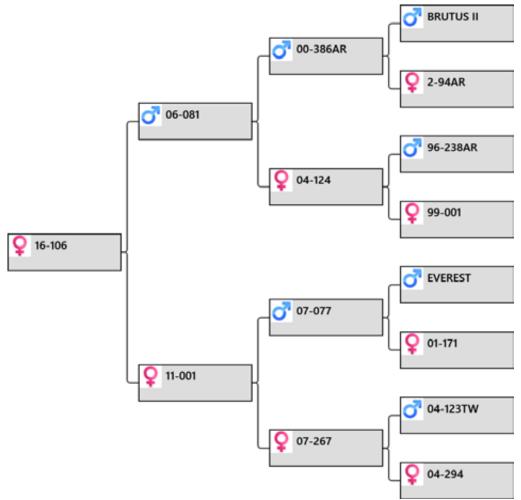

#### **Biography:**

43-17 by 225-11, 12kg SA 5yr. 163-14 no sons yet and she is buy 95-11 11.8kg @ 7yr. 156-12 by Zama 12.25kg SA with a son cutting 6.5kg 3yr. Her ET sisters are the dams of our sire 34-14 & 177-14 lot 1 2018 \$40,000, 155-14 8.55kg 3yr \$17,000, 47-14 9.85kg 3yr \$14,500. 152-01 was a top hind 2 sons sold @ \$10,500 and 1 @ \$7,500 & the amazing daughters above. Mated to 188-12 14.2kg SA. 26/6/19 LW 103kg