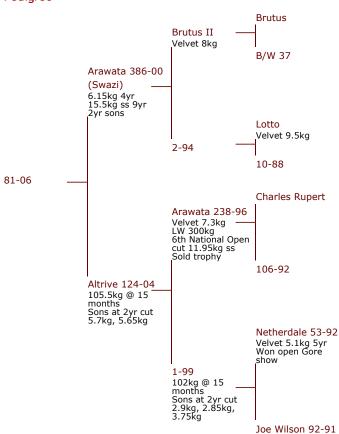

#### **Altrive 81-06**

81-06 8.45kg sa 4yr 2nd National 2yr competition Winner National 4yr Competition

103-08 5.6kg sa 2yr. Full brother of 81-06

#### Progeny of 81-06

229-10 4.65kg 2yr

219-11 6.5kg 3yr

294-12 5.45kg SA2yr 20-11 6.7kg 3yr

246-13 7.55Kg 3yr

262-10 4.8kg 2yr

222-10 9.1kg 4yı

169-13 7.9Kg 3yr