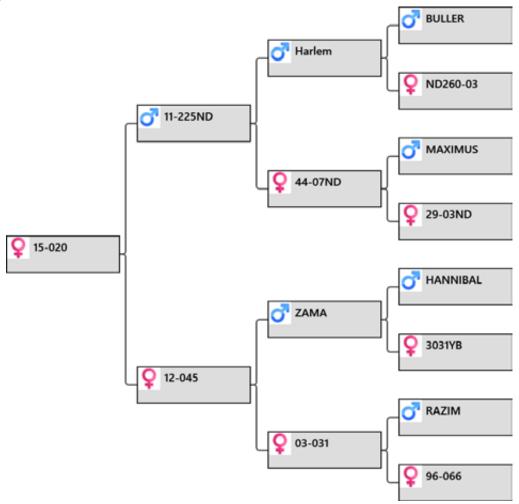

# lot #23 – Mature Hind

Animal: **15-020** 

Birthdate: 2015

 Weigh Date
 Weight

 5/04/2016
 69 kg

 28/11/2016
 100 kg

## **Pedigree:**

### **Biography:**

20-15 by 225-11, 12kg SA 5 yr. She had a daughter 243-17 sold Jan 2019 sale for \$3,400.

45-12 a Zama daughter. He cut 12.25kg and was a national velvet champion twice.

45-12 has no sons. 31-03 had a son 110-08 who cut 8kg @ 3yr.

66-96 dam of 231-00 that was used in stud and another son cut 4.35kg @ 2yr.

Mated to 131-16 6.8kg @ 2yr. Brother of Southern Man, 12.6kg 6yr. LW 145kg.

| Sale weight: | Price: | Buyer: |
|--------------|--------|--------|
|              |        |        |