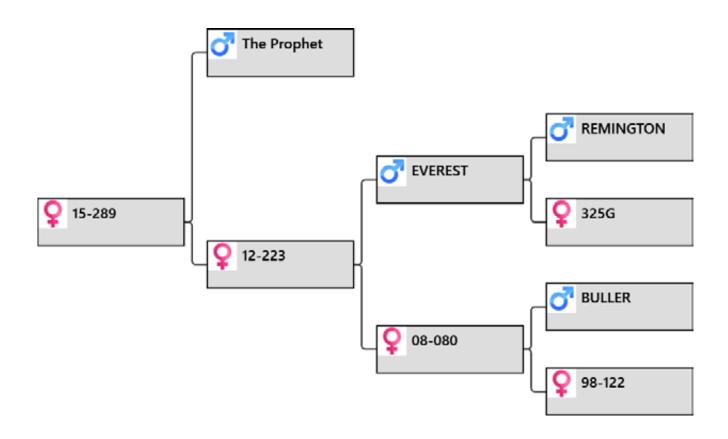

## **Biography:**

289-15 by the The Prophet 10.54 kg supreme champion & sire of lot 1 2019 that sold for \$75,000. 223-12 by Everest 12.25kg SA. 223-12 oldest son is rising 2yr. 80-08 was dam of lot 1 2015 that sold for \$25,000. She was also used as a donor. 122-98 had 2 sons sold as sires but more importantly is the amount of top pedigrees she anchors. Mated to 211-15 8kg 3yr. His ET brother 172-15 sold 2019 for \$45,000. LW 116kg.