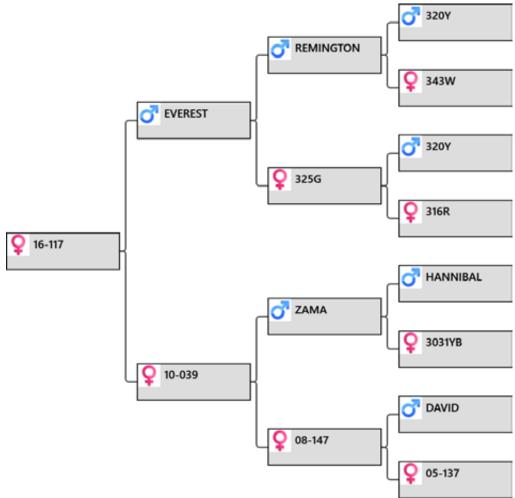

#### **Biography:**

117-16 born from ET program. Only prepared to put her up for sale because we have 5 full sisters on farm. She is by Everest and her dam 39-10 is a an embyo sister to 61-10 the dam of 188-12 national 3 and 4 year velvet champion and 14.2kg SA @ 6yr. 39-10 had son 249-12 sold 2016 sale for \$5,000. 137-05 had sons cut 6.85kg and 4.7kg @ 2yr. Mated to our number 1 sire 34-14 10.4kg SA 4yr. 26/6/19 LW 134kg