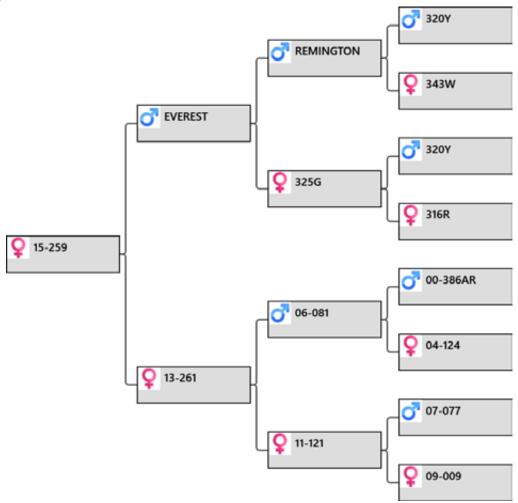

### **Biography:**

259-15 is by Everest, possibly the best, proven velvet sire the industry has seen and his daughters will not come up for sale very often from now on. Only the one son velveted from the 4 dams in this pedigree so far. 261-13 is by 81-06, 11.8kg SA 7yr & was 4yr champ.121-11 by 77-07 10kg @ 6yr. 9-09 by Zama 3yr and open Champion & his top velvet weight was 12.25kg SA. Mated to Harlem son 211-15 8kg 3yr. LW 119kg.