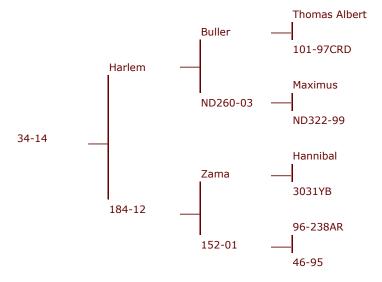

Altrive 34-14 10.4kg @ 4yr

Altrive 14-34 7.85kg @ 3yr

#### **Altrive 34-14**

34-14 cut 7.85kg @3yr and won 5th place in the 3yr National Competition and 4th in the 4yr.

34-14 is an ET son of 184-12 by Harlem and after being used as a donor hind at 15th month of age she then got in fawn to Everest (natural mating) and produced 177-14 who we sold as Lot 1 in our 2017 sale for \$40,000. Two amazing sons by different sires in one year.

| Tag# / Name   | 34-14                                      |  |
|---------------|--------------------------------------------|--|
| Weaner weight |                                            |  |
| Velvet 2 year | 5.0kg                                      |  |
| Velvet 3 year | 7.85kg 5th place Nationals 3yr Competition |  |
| Velvet 4 year | 10.4kg SA                                  |  |
| Notes         |                                            |  |