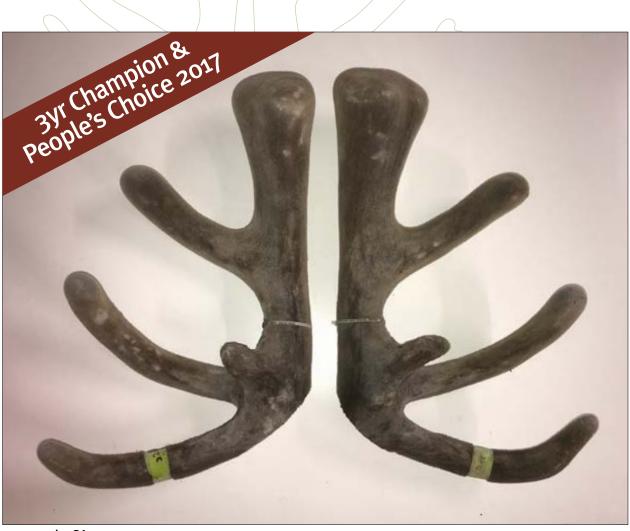

| Tag# / Name       | 211-15 |
|-------------------|--------|
| Weaner weight     |        |
| Velvet weight 3yr | 8kg    |
| Notes             |        |

Altrive 22-14 9.5kg SA @ 3yr National Velvet Champion

#### **Altrive 22-14**

Altrive's 22-14 cut 9.5 kg @3yr and won the 3yr competiton in the t 2017 Nationals and also the People's Choice.

| Tag# / Name   | 22-14                               |  |
|---------------|-------------------------------------|--|
| Weaner weight |                                     |  |
| Velvet 3 year | 9.5kg SA National 3yr Champion 2018 |  |
| Velvet 4 year | 10.5kg SA                           |  |
| Notes         |                                     |  |