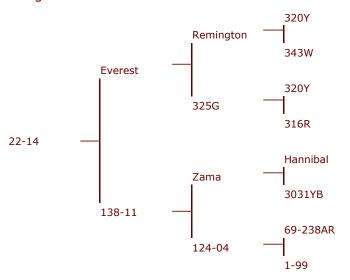

#### **Everest 341-04**

Everest breeds very heavy tidy velvet that is proven by breeding a 2yr, and two 3yr old National Velvet champions here at Altrive, plus two 2nd and one 3rd place.

Purchased for \$50,000 with Brock Deer.

From his 1st drop in 2007 Everest had 17 stag fawns:

- 9 sold as 2yr velvet stags
- 1 sold as 2yr sire stags
- 7 kept to 3yr sale

| Tag# / Name   | Everest 341-04                                                                                                                                                                                                                                                                                                                           |  |
|---------------|------------------------------------------------------------------------------------------------------------------------------------------------------------------------------------------------------------------------------------------------------------------------------------------------------------------------------------------|--|
| Spiker        |                                                                                                                                                                                                                                                                                                                                          |  |
| Velvet 2 year |                                                                                                                                                                                                                                                                                                                                          |  |
| Velvet 3 year | 7.6kg                                                                                                                                                                                                                                                                                                                                    |  |
| Velvet 5 year | 9.8kg                                                                                                                                                                                                                                                                                                                                    |  |
| Velvet 6 year | 10.65kg                                                                                                                                                                                                                                                                                                                                  |  |
| Velvet 9 year | 12.25kg                                                                                                                                                                                                                                                                                                                                  |  |
| Notes         | Breeding very correct velvet. Everest Sons from first mating: ALT 53-07 6.2kg SA @2yr Sold \$17,000 Tower farms 2yr Champion Won North Island 3yr ALT 61-07 6.0kg SA @ 3yr Sold \$10,500 ALT 76-07 6.6kg SA @ 3yr Sold \$10,500 ALT 59-07 5.9kg SA @ 3yr Sold \$6500 ALT 77-07 7.46kg SA Retained in stud 8.24kg 4yr 2nd place Nationals |  |