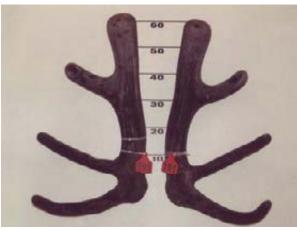

#### Netherdale 225-11

A recent addition to the Altrive stud and shared with Arawata.

Netherdale 225-11 - 7.82kg SA @3yr

#### Progeny of Netherdale 225-11

We have no photos of 225's progeny yet.

| Tag# / Name   | Netherdale 225-11                                                                  |  |
|---------------|------------------------------------------------------------------------------------|--|
| Weaner weight |                                                                                    |  |
| Velvet 2 year | 4.5kg                                                                              |  |
| Velvet 3 year | 7.82kg                                                                             |  |
| Velvet 4 year | 9.00kg                                                                             |  |
| Notes         | Purchased with Arawata stud for \$40,000. Was Lo<br>1 at the 2015 Netherdale sale. |  |