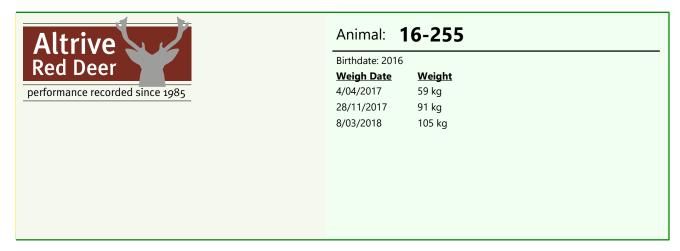

#### **Biography:**

255-16 by 225-11 (Halfshare) 12kg @ 5yr (Deceased) purchased from Netherdale with Arawata Stud for \$40,000, He has bred very well for both studs. 182-05 purchased from Pelorus deer Stud. Her sire Clive left very heavy velvet and it is shown in her 3 sons who cut 5.15kg , 4.65kg and 4.3 kg @ 2yr with one being sold for \$7,500. 7 top velvet sires in this pedigree. Mated to 188-12 14.2kg SA. LW 122kg 26/6/19.