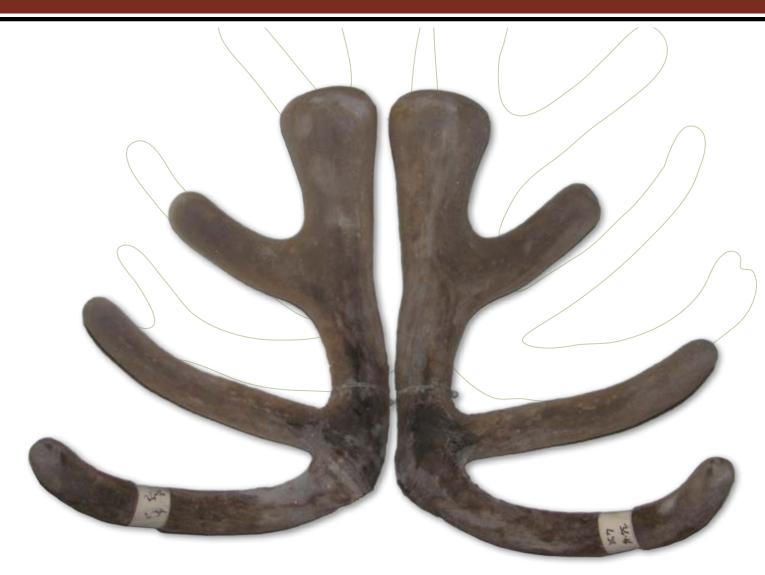

# sire stags at altrive

9.84kg 5yr. 4th 5yr 2009

103-11 7.25kg @ 3yr 65-11 6.3kg @ 3yr

177-14 8.4kg 3yr

103-11 7.25kg 3yr