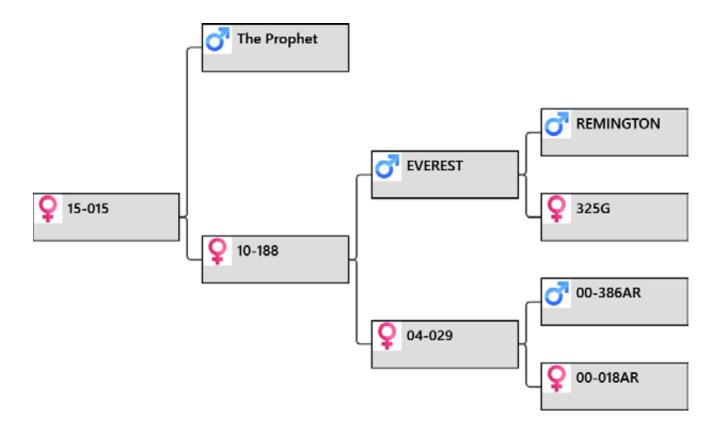

#### **Biography:**

15-15 sired by The Prophet 10.54kg supreme Champion. 15-15 daughter 260-17 sold Jan 2019 for \$2,600. 188-10 had 4 other daughters with her 2 oldest ones having sons cutting 5.35kg, 4.5, 4.8, 4.5 and 4.3kg @ 2yr. The other 2 are rising 1st and 2nd fawners. 29-04 son sold lot 13 2015 for \$9,500 and lot 14 2016 for \$7,500. Mated to Harlem son 211-15 8kg SA 3yr.