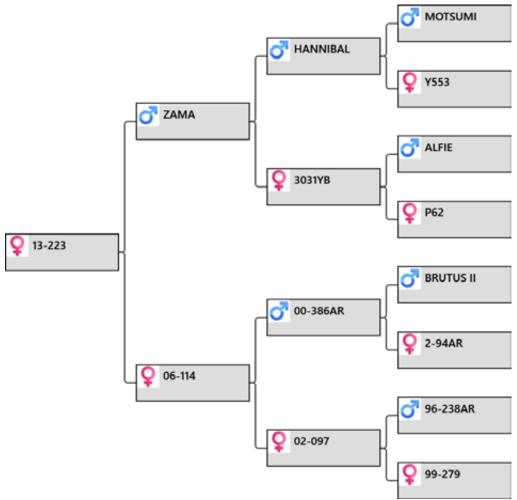

# lot #37 - Mature Hind

Birthdate: 2013

Weigh Date Weight
30/03/2014 64 kg
30/11/2014 96 kg

112 kg

4/03/2015

Animal: **13-223** 

## **Pedigree:**

### **Biography:**

223-13 by Zama 12.25kg SA. Daughter sold 2019 for \$4,000.114-06 sons cut 4.4kg, 4.35, & 4.25 @ 2yr & one sold 2015 sale for \$9,500 and another one sold 2013 sale \$4,000. 97-02 had a son cut 4.35kg @ 2yr with her dam 279-99 being a full sister to sire 106-96 & their dam 67-92 anchors the pedigrees of these sires we have used. 34-14 (our top Sire)177-14, 186-04, 78-02, 106-96. Mated to 22-14 9.5kg 3yr & National champ. LW 144kg.

| Sale weight: | Price: | Buyer: |
|--------------|--------|--------|