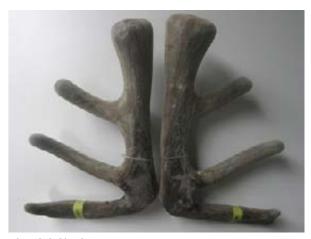

### **Altrive 105-12**

105-12 8.2kg 3yr

2nd National 3yrs

#### Progeny of 105-12

We have no images of progeny currently.

| Tag# / Name   | 105-12    |
|---------------|-----------|
| Weaner weight | 67kg      |
| Velvet 2 year |           |
| Velvet 3 year | 8.2kg     |
| Velvet 4 year |           |
| Velvet 5 year |           |
| Velvet 6 year | 12.6kg SA |
| Velvet 7 year |           |
| Velvet 9 year |           |
| Notes         |           |