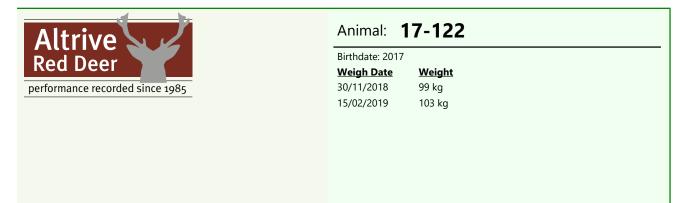

#### **Biography:**

1-17 18mth daughter of 89-13 10.6kg 3yr 4th place nationals and 11.65kg 5yr. 241-14 no sons yet and her sire 95-11 8.6 kg 3yr and 11.8kg @ 7yr. 208-04 is a top hind with 8 sons sold for \$27,000 \$4,000 \$10,500 \$7,000 \$5,000 \$2,500 \$5,000 \$2,000. 193-12 a daughter of 208-04 is dam of 172-15 sold for \$45,000 2019 & his ET brother 211-15 we have retained. Mated to 211-15 8kg SA 3yr. 26/6/19 LW 92kg