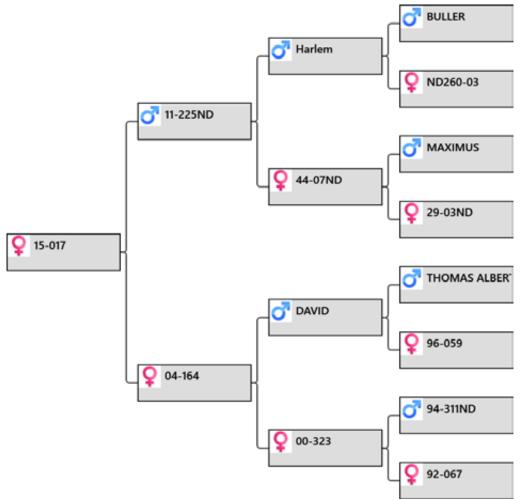

#### **Biography:**

57-12 by 188-12. Both 3yr & 4yr velvet champion and 14.2kg SA @ 6yr. 53-10 had a son cut 7.4kg @ 3yr and her ET sister 48-10 is dam of 216-12 sold for \$31,000. 231-08 is an Adonis daughter and has had sons cut 4.65kg, 4.4, 4.0, and 4.65kg @ 2yr with 96-15 sold January 2019 sale for \$13,000. Mated to 211-15 8kg 3yr. His ET brother sold 2019 for \$45,000. Their dam 193-12 full sister to 7 stags sold as sires. LW 111kg 26/6/19.