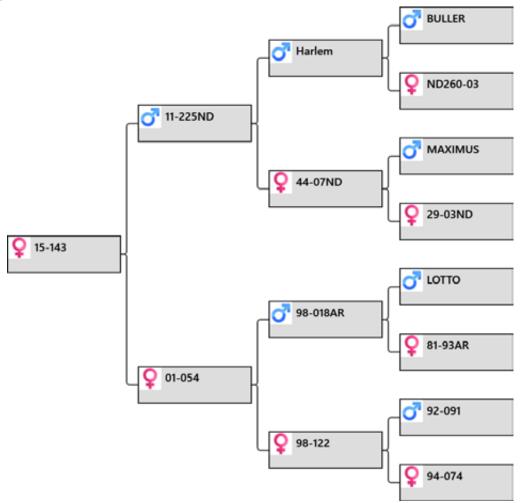

#### **Biography:**

57-12 by 188-12. Both 3yr & 4yr velvet champion and 14.2kg SA @ 6yr. 53-10 had a son cut 7.4kg @ 3yr and her ET sister 48-10 is dam of 216-12 sold for \$31,000. 231-08 is an Adonis daughter and has had sons cut 4.65kg, 4.4, 4.0, and 4.65kg @ 2yr with 96-15 sold January 2019 sale for \$13,000. Mated to 211-15 8kg 3yr. His ET brother sold 2019 for \$45,000. Their dam 193-12 full sister to 7 stags sold as sires. LW 111kg 26/6/19.