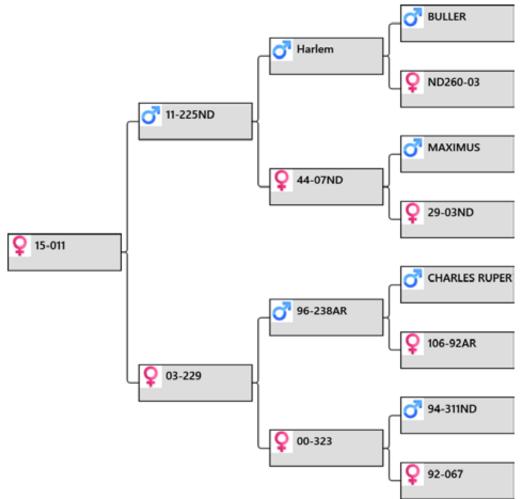

#### **Biography:**

1-17 18mth daughter of 89-13 10.6kg 3yr 4th place nationals and 11.65kg 5yr. 241-14 no sons yet and her sire 95-11 8.6 kg 3yr and 11.8kg @ 7yr. 208-04 is a top hind with 8 sons sold for \$27,000 \$4,000 \$10,500 \$7,000 \$5,000 \$2,500 \$5,000 \$2,000. 193-12 a daughter of 208-04 is dam of 172-15 sold for \$45,000 2019 & his ET brother 211-15 we have retained. Mated to 211-15 8kg SA 3yr. 26/6/19 LW 92kg