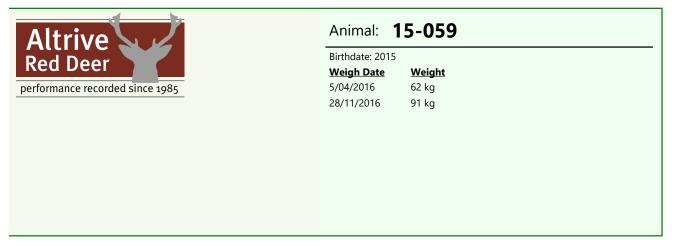

#### **Biography:**

1-17 18mth daughter of 89-13 10.6kg 3yr 4th place nationals and 11.65kg 5yr. 241-14 no sons yet and her sire 95-11 8.6 kg 3yr and 11.8kg @ 7yr. 208-04 is a top hind with 8 sons sold for \$27,000 \$4,000 \$10,500 \$7,000 \$5,000 \$2,500 \$5,000 \$2,000. 193-12 a daughter of 208-04 is dam of 172-15 sold for \$45,000 2019 & his ET brother 211-15 we have retained. Mated to 211-15 8kg SA 3yr. 26/6/19 LW 92kg