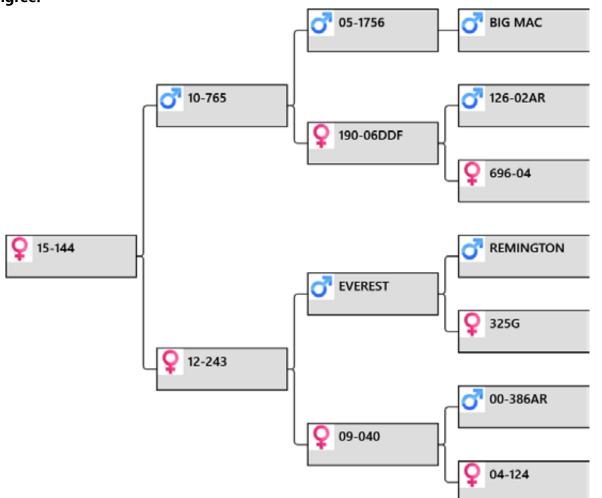

#### **Biography:**

1-17 18mth daughter of 89-13 10.6kg 3yr 4th place nationals and 11.65kg 5yr. 241-14 no sons yet and her sire 95-11 8.6 kg 3yr and 11.8kg @ 7yr. 208-04 is a top hind with 8 sons sold for \$27,000 \$4,000 \$10,500 \$7,000 \$5,000 \$2,500 \$5,000 \$2,000. 193-12 a daughter of 208-04 is dam of 172-15 sold for \$45,000 2019 & his ET brother 211-15 we have retained. Mated to 211-15 8kg SA 3yr. 26/6/19 LW 92kg