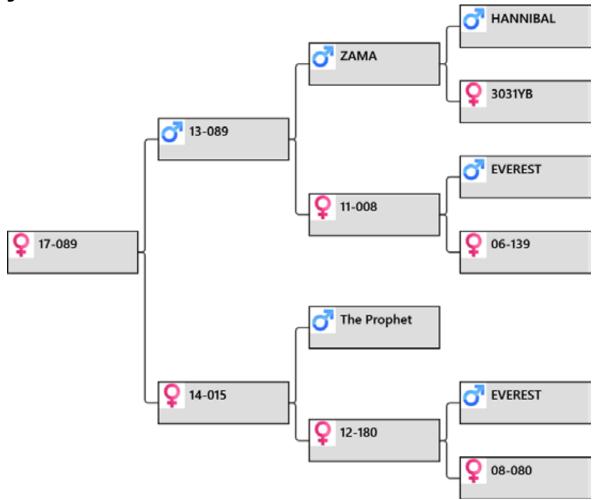

#### **Biography:**

1-17 18mth daughter of 89-13 10.6kg 3yr 4th place nationals and 11.65kg 5yr. 241-14 no sons yet and her sire 95-11 8.6 kg 3yr and 11.8kg @ 7yr. 208-04 is a top hind with 8 sons sold for \$27,000 \$4,000 \$10,500 \$7,000 \$5,000 \$2,500 \$5,000 \$2,000. 193-12 a daughter of 208-04 is dam of 172-15 sold for \$45,000 2019 & his ET brother 211-15 we have retained. Mated to 211-15 8kg SA 3yr. 26/6/19 LW 92kg