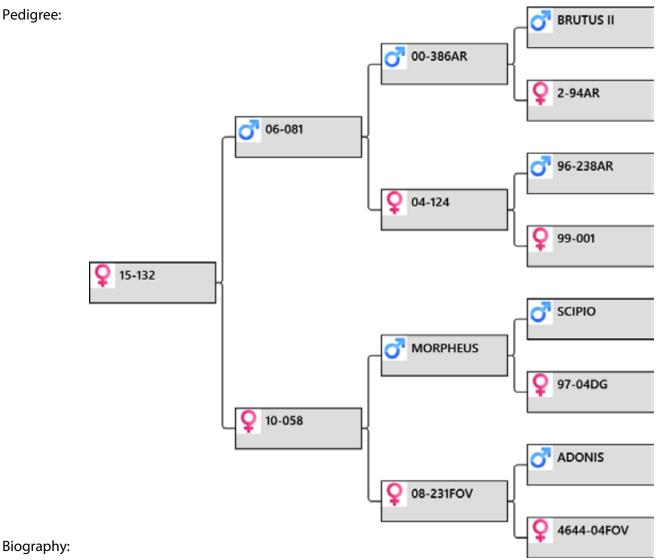

#### **Biography:**

1-17 18mth daughter of 89-13 10.6kg 3yr 4th place nationals and 11.65kg 5yr. 241-14 no sons yet and her sire 95-11 8.6 kg 3yr and 11.8kg @ 7yr. 208-04 is a top hind with 8 sons sold for \$27,000 \$4,000 \$10,500 \$7,000 \$5,000 \$2,500 \$5,000 \$2,000. 193-12 a daughter of 208-04 is dam of 172-15 sold for \$45,000 2019 & his ET brother 211-15 we have retained. Mated to 211-15 8kg SA 3yr. 26/6/19 LW 92kg