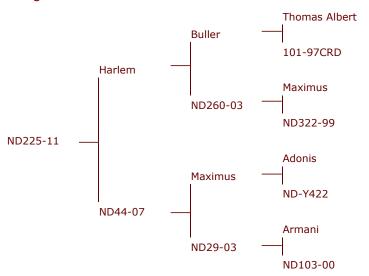

#### Netherdale 225-11

A recent addition to the Altrive stud and shared with Arawata.

Netherdale 225-11 - 7.82kg SA @3yr

#### Progeny of Netherdale 225-11

We have no photos of 225's progeny yet.

| Tag# / Name   | Netherdale 225-11                                                                  |  |
|---------------|------------------------------------------------------------------------------------|--|
| Weaner weight |                                                                                    |  |
| Velvet 2 year | 4.5kg                                                                              |  |
| Velvet 3 year | 7.82kg                                                                             |  |
| Velvet 4 year | 9.00kg                                                                             |  |
| Notes         | Purchased with Arawata stud for \$40,000. Was Lo<br>1 at the 2015 Netherdale sale. |  |