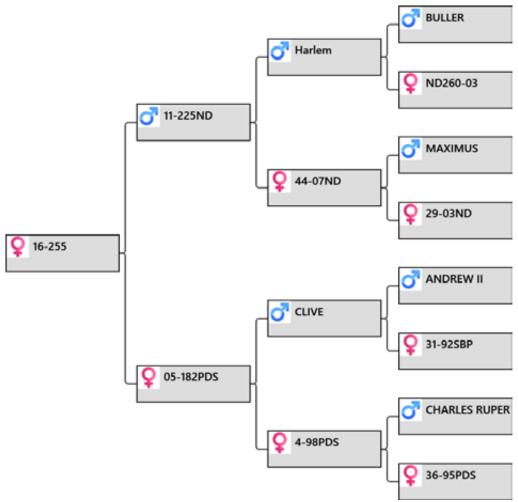

#### **Biography:**

255-16 by 225-11 (Halfshare) 12kg @ 5yr (Deceased) purchased from Netherdale with Arawata Stud for \$40,000, He has bred very well for both studs. 182-05 purchased from Pelorus deer Stud. Her sire Clive left very heavy velvet and it is shown in her 3 sons who cut 5.15kg , 4.65kg and 4.3 kg @ 2yr with one being sold for \$7,500. 7 top velvet sires in this pedigree. Mated to 188-12 14.2kg SA. LW 122kg 26/6/19.