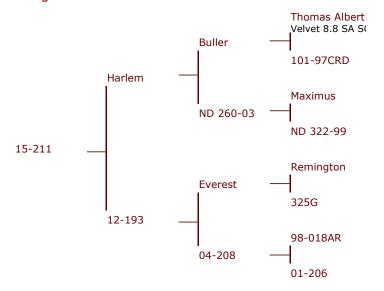

#### Pedigree

22-14 9.5kg 3yr

84-09 5.2kg 2yr

23-12 4.6kg 2yr

131-16 6.8kg SA 2yr

#### **Altrive 22-14**

Altrive's 22-14 cut 9.5 kg @3yr and won the 3yr competiton in the t 2017 Nationals and also the People's Choice.

| Tag# / Name   | 22-14                               |  |
|---------------|-------------------------------------|--|
| Weaner weight |                                     |  |
| Velvet 3 year | 9.5kg SA National 3yr Champion 2018 |  |
| Velvet 4 year | 10.5kg SA                           |  |
| Notes         |                                     |  |