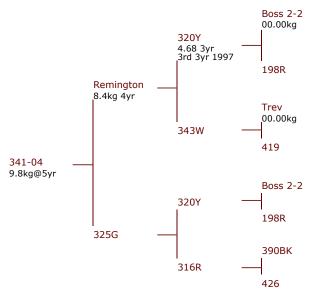

#### **Everest 341-04**

Everest breeds very heavy tidy velvet that is proven by breeding a 2yr, and two 3yr old National Velvet champions here at Altrive, plus two 2nd and one 3rd place.

Purchased for \$50,000 with Brock Deer.

From his 1st drop in 2007 Everest had 17 stag fawns:

- 9 sold as 2yr velvet stags
- 1 sold as 2yr sire stags
- 7 kept to 3yr sale

| Tag# / Name   | Everest 341-04                                                                                                                                                                                                                                                                                                                           |  |
|---------------|------------------------------------------------------------------------------------------------------------------------------------------------------------------------------------------------------------------------------------------------------------------------------------------------------------------------------------------|--|
| Spiker        |                                                                                                                                                                                                                                                                                                                                          |  |
| Velvet 2 year |                                                                                                                                                                                                                                                                                                                                          |  |
| Velvet 3 year | 7.6kg                                                                                                                                                                                                                                                                                                                                    |  |
| Velvet 5 year | 9.8kg                                                                                                                                                                                                                                                                                                                                    |  |
| Velvet 6 year | 10.65kg                                                                                                                                                                                                                                                                                                                                  |  |
| Velvet 9 year | 12.25kg                                                                                                                                                                                                                                                                                                                                  |  |
| Notes         | Breeding very correct velvet. Everest Sons from first mating: ALT 53-07 6.2kg SA @2yr Sold \$17,000 Tower farms 2yr Champion Won North Island 3yr ALT 61-07 6.0kg SA @ 3yr Sold \$10,500 ALT 76-07 6.6kg SA @ 3yr Sold \$10,500 ALT 59-07 5.9kg SA @ 3yr Sold \$6500 ALT 77-07 7.46kg SA Retained in stud 8.24kg 4yr 2nd place Nationals |  |