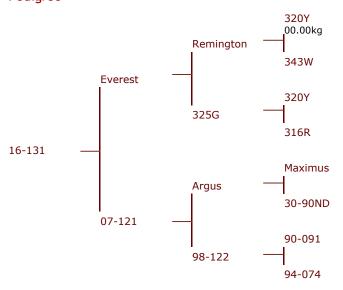

# sire stags at altrive

9.84kg 5yr. 4th 5yr 2009

103-11 7.25kg @ 3yr 65-11 6.3kg @ 3yr

177-14 8.4kg 3yr

103-11 7.25kg 3yr