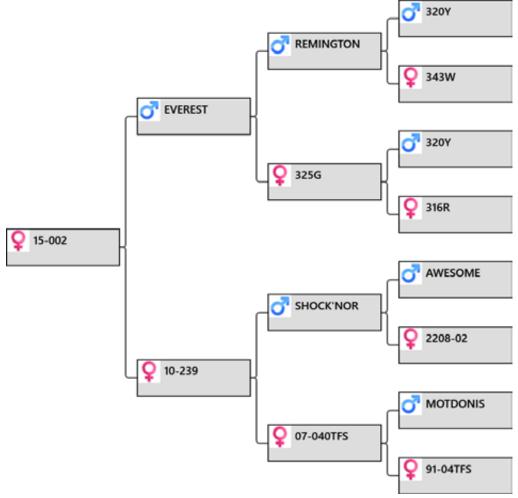

## **Biography:**

128-12 an Everest daughter. His daughters do not come up for sale that often now. He has bred 5 velvet champions for us and once again was used in this years ET program. 80-08 has been used as a donor hind and was the dam of 171-11 lot 1 in 2015 sale that sold for \$25,000. 122-98 is the top hind that I mention in so many pedigrees. Mated to our new sire 211-15 8kg SA 3yr & ET brother sold for \$45,000 2019. LW 130kg.