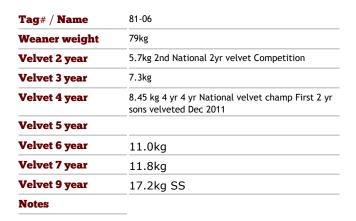

#### **Altrive 81-06**

81-06 8.45kg sa 4yr 2nd National 2yr competition Winner National 4yr Competition

103-08 5.6kg sa 2yr. Full brother of 81-06