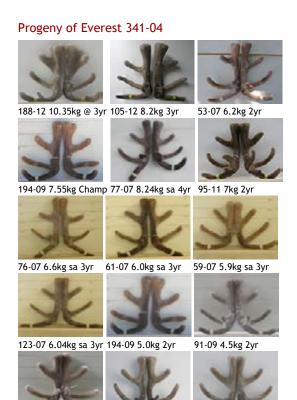

#### **Everest 341-04**

Everest breeds very heavy tidy velvet that is proven by breeding a 2yr, and two 3yr old National Velvet champions here at Altrive, plus two 2nd and one 3rd place.

Purchased for \$50,000 with Brock Deer.

From his 1st drop in 2007 Everest had 17 stag fawns:

- 9 sold as 2yr velvet stags
- 1 sold as 2yr sire stags
- 7 kept to 3yr sale

| Tag# / Name   | Everest 341-04                                                                                                                                                                                                                                                                                                                           |  |
|---------------|------------------------------------------------------------------------------------------------------------------------------------------------------------------------------------------------------------------------------------------------------------------------------------------------------------------------------------------|--|
| Spiker        |                                                                                                                                                                                                                                                                                                                                          |  |
| Velvet 2 year |                                                                                                                                                                                                                                                                                                                                          |  |
| Velvet 3 year | 7.6kg                                                                                                                                                                                                                                                                                                                                    |  |
| Velvet 5 year | 9.8kg                                                                                                                                                                                                                                                                                                                                    |  |
| Velvet 6 year | 10.65kg                                                                                                                                                                                                                                                                                                                                  |  |
| Velvet 9 year | 12.25kg                                                                                                                                                                                                                                                                                                                                  |  |
| Notes         | Breeding very correct velvet. Everest Sons from first mating: ALT 53-07 6.2kg SA @2yr Sold \$17,000 Tower farms 2yr Champion Won North Island 3yr ALT 61-07 6.0kg SA @ 3yr Sold \$10,500 ALT 76-07 6.6kg SA @ 3yr Sold \$10,500 ALT 59-07 5.9kg SA @ 3yr Sold \$6500 ALT 77-07 7.46kg SA Retained in stud 8.24kg 4yr 2nd place Nationals |  |