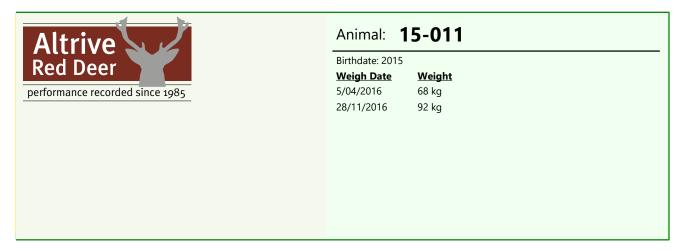

lvet and it is shown in her 3 sons who cut 5.15kg , 4.65kg and 4.3 kg @ 2yr with one being sold for \$7,500. 7 top velvet sires in this pedigree. Mated to 188-12 14.2kg SA. LW 122kg 26/6/19.

| Sale weight: | Price: | Buyer: |
|--------------|--------|--------|



# lot #19 - Mature Hind



#### **Pedigree:**



#### **Biography:**

2-15 has a rising 2yr son. She is by super sire Everest and his daughters now are seldom for sale. 239-10 had sons cutting 4.65kg and 3.9kg @ 2yr. Her dam 40-07 was purchased in fawn from Tower Farms and at Altrive she has had sons cut 5.4kg, 4.5, 4.6 and 4.7kg @ 2yr with 3 being sold at auction for \$5,000 ,\$4,000 and \$4.500. She is mated to 211-15 8.0kg SA 3yr.

| Sale weight: | Price: | Buyer: |
|--------------|--------|--------|

# lot #20 - Mature Hind



#### **Pedigree:**



#### **Biography:**

11-15 daughter of 225-11 12kg @ 5yr (Deceased) 229-03 rising 2yr son and sons cutting 5kg, 4.0kg and 5.0kg @ 2yr with 34-12 sold lot 2 2016 \$15,000 & another @ \$3,000. 323-00 a son 4.35 @ 2yr and her 4 daughters all had sons cutting over 4kg @ 2yr. 67-92 top hind with son used in stud and she anchors a lot of top pedigrees including our current number 1 sire 34-14. Mated to 131-16, 6.8kg @ 2yr. LW 115kg.

| Sale weight: | Price: | Buyer: |
|--------------|--------|--------|



# lot #21 - Mature Hind



#### **Pedigree:**



#### **Biography:**

15-15 sired by The Prophet 10.54kg supreme Champion. 15-15 daughter 260-17 sold Jan 2019 for \$2,600. 188-10 had 4 other daughters with her 2 oldest ones having sons cutting 5.35kg, 4.5, 4.8, 4.5 and 4