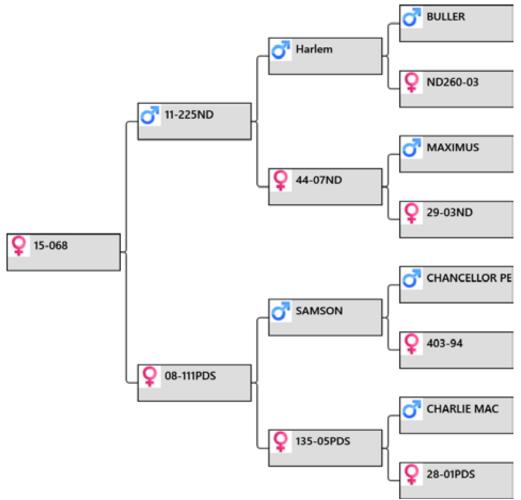

#### **Biography:**

1-17 18mth daughter of 89-13 10.6kg 3yr 4th place nationals and 11.65kg 5yr. 241-14 no sons yet and her sire 95-11 8.6 kg 3yr and 11.8kg @ 7yr. 208-04 is a top hind with 8 sons sold for \$27,000 \$4,000 \$10,500 \$7,000 \$5,000 \$2,500 \$5,000 \$2,000. 193-12 a daughter of 208-04 is dam of 172-15 sold for \$45,000 2019 & his ET brother 211-15 we have retained. Mated to 211-15 8kg SA 3yr. 26/6/19 LW 92kg