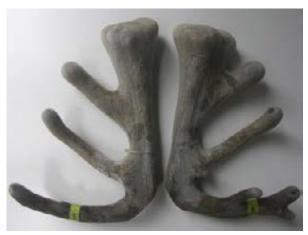

#### **Altrive 188-12**

188-12 - 10.35Kg @ 3yr. Winner National 3yr Champion

#### Progeny of 188-12

We have no photos of 188's progeny yet.

| Tag# / Name   | 188-12                    |
|---------------|---------------------------|
| Weaner weight |                           |
| Velvet 2 year |                           |
| Velvet 3 year | 10.35kg National Champion |
| Velvet 4 year |                           |
| Velvet 5 year | 13.4kg SA                 |
| Velvet 6 year |                           |
| Velvet 7 year |                           |
| Velvet 9 year |                           |
| Notes         |                           |