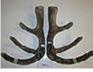

Altrive 22-14 9.5kg SA @ 3yr National Velvet Champion

### **Altrive 22-14**

Altrive's 22-14 cut 9.5kg @3yr and won the 3yr competition in the t 2017 Nationals and also the People's Choice.

| Tag# / Name   | 22-14                               |  |
|---------------|-------------------------------------|--|
| Weaner weight |                                     |  |
| Velvet 3 year | 9.5kg SA National 3yr Champion 2018 |  |
| Velvet 4 year | 10.5kg SA                           |  |
| Velvet 5 year | 14.4kg                              |  |
| Notes         |                                     |  |