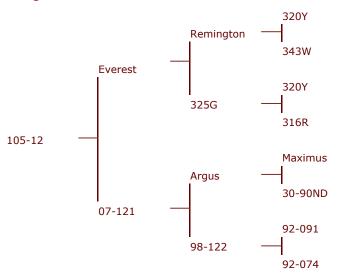

### **Altrive 105-12 - Southern Man**

105-12 8.2kg 3yr

2nd National 3yrs

### 105-12

105-12 (Southern Man) is another very good sire that took out 2nd place in nationals at both 3 and 4 year old. He has left some very good sons and has a very strong pedigree too with his dam also being the dam of lot one in this years stag sale 131-16 3yr velvet 8.1kg SA and he sold for \$32,000. We were very impressed with 131-16 as a 2yr old so used him in the stud in 2018. Their dam 121-07 has a 2yr old son with a nice 5.2kg head that we expect to feature in our 2021 January stag sale. 122-98 is the grand dam of these stags and she is the hind that is mentioned in so many of our good pedigrees that bred on.