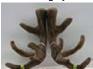

Altrive 22-14 9.5kg SA @ 3yr National Velvet Champion

### **Altrive 22-14**

Altrive's 22-14 cut 9.5kg @3yr and won the 3yr competition in the t 2017 Nationals and also the People's Choice.

| Tag# / Name   | 22-14                               |  |
|---------------|-------------------------------------|--|
| Weaner weight |                                     |  |
| Velvet 3 year | 9.5kg SA National 3yr Champion 2018 |  |
| Velvet 4 year | 10.5kg SA                           |  |
| Velvet 5 year | 14.4kg                              |  |
| Notes         |                                     |  |

#### 22-14

Everest son and national 3yr champion 9.5kg SA. He was also people's choice and has gone on to cut a very big tidy head at 5yr weighing 14.4kg. This stag also has a powerful pedigree with his grand dam 124-04 being the dam of our sire 81-06 10.8kg with 25cm beam. He is one of 5 Altive stags by Everest that have won national velvet championships. We are really looking forward to see his first 2yr old heads later this year.