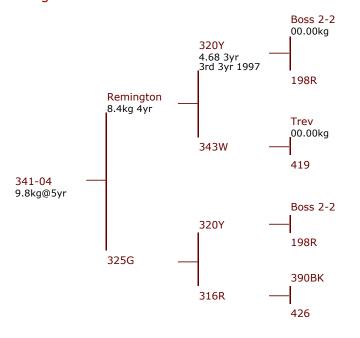

### **Everest 341-04**

(Now deceased.) Everest breeds very heavy tidy velvet that is proven by breeding a 2yr, and two 3yr old National Velvet champions here at Altrive, plus two 2nd and one 3rd place.

Purchased for \$50,000 with Brock Deer.

From his 1st drop in 2007 Everest had 17 stag fawns:

- 9 sold as 2yr velvet stags
- 1 sold as 2yr sire stags
- 7 kept to 3yr sale

| Tag# / Name   | Everest 341-04                                                                                                                                                                                                                                                                                                                           |  |  |
|---------------|------------------------------------------------------------------------------------------------------------------------------------------------------------------------------------------------------------------------------------------------------------------------------------------------------------------------------------------|--|--|
| Spiker        |                                                                                                                                                                                                                                                                                                                                          |  |  |
| Velvet 2 year |                                                                                                                                                                                                                                                                                                                                          |  |  |
| Velvet 3 year | 7.6kg                                                                                                                                                                                                                                                                                                                                    |  |  |
| Velvet 5 year | 9.8kg                                                                                                                                                                                                                                                                                                                                    |  |  |
| Velvet 6 year | 10.65kg                                                                                                                                                                                                                                                                                                                                  |  |  |
| Velvet 9 year | 12.25kg                                                                                                                                                                                                                                                                                                                                  |  |  |
| Notes         | Breeding very correct velvet. Everest Sons from first mating: ALT 53-07 6.2kg SA @2yr Sold \$17,000 Tower farms 2yr Champion Won North Island 3yr ALT 61-07 6.0kg SA @ 3yr Sold \$10,500 ALT 76-07 6.6kg SA @ 3yr Sold \$10,500 ALT 59-07 5.9kg SA @ 3yr Sold \$6500 ALT 77-07 7.46kg SA Retained in stud 8.24kg 4yr 2nd place Nationals |  |  |

#### 34-14

His 4yr velvet features on front page of this catalogue. 10.4kg and he cut 13.3kg @ 5yr and placed 3rd at nationals. We really rate 34-14 and looking forward to his first 2yr olds later this year.

He has a very good pedigree with his dam mated to Harlem in 2014 and producing 34-14 from Embryo program and then after ET she was naturally mated to Everest and produced another stag 177-14 who was sold as lot one 2018 sale 3yr old 8.4kg SA sold for \$40,000. Two amazing stags by two different sires same year out of the one hind. He has a very impressive pedigree with 7 stags used in the stud out of the last 5 generations of Altrive hinds in his pedigree.

#### 22-14

Everest son and national 3yr champion 9.5kg SA. He was also people's choice and has gone on to cut a very big tidy head at 5yr weighing 14.4kg. This stag also has a powerful pedigree with his grand dam 124-04 being the dam of our sire 81-06 10.8kg with 25cm beam. He is one of 5 Altive stags by Everest that have won national velvet championships. We are really looking forward to see his first 2yr old heads later this year.