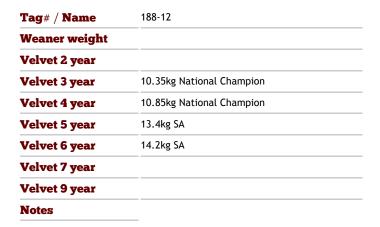

### **Altrive 188-12**

Altrive 188-12 14.2kg @ 6yr

188-12 - 10.35Kg @ 3yr. Winner National 3yr Champion

| Tag# / Name   | 34-14                                      |  |
|---------------|--------------------------------------------|--|
| Weaner weight |                                            |  |
| Velvet 2 year | 5.0kg                                      |  |
| Velvet 3 year | 7.85kg 5th place Nationals 3yr Competition |  |
| Velvet 4 year | 10.4kg SA                                  |  |
| Velvet 5 year | 13.3kg                                     |  |
| Notes         | 34-14 deceased June 2020                   |  |
|               |                                            |  |