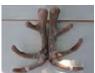

Altrive 22-14 9.5kg SA @ 3yr National Velvet Champion

#### 22-14

Everest son and national 3yr champion 9.5kg SA. He was also people's choice and has gone on to cut a very big tidy head at 5yr weighing 14.4kg. This stag also has a powerful pedigree with his grand dam 124-04 being the dam of our sire 81-06 10.8kg with 25cm beam. He is one of 5 Altive stags by Everest that have won national velvet championships. We are really looking forward to see his first 2yr old heads later this year.