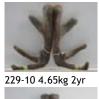

# 2020 Hind sale

Live online sale – Tues 28th July 2020 7.00pm Offering 20 in-fawn hinds - NO RESERVE

4th place 4yr olds Nationals 2018

**34-14 – x Netherdale's Harlem** *10.4kg SA* @ *4y sire at Altrive*.

#### 34-14

His 4yr velvet features on front page of this catalogue. 10.4kg and he cut 13.3kg @ 5yr and placed 3rd at nationals. We really rate 34-14 and looking forward to his first 2yr olds later this year.