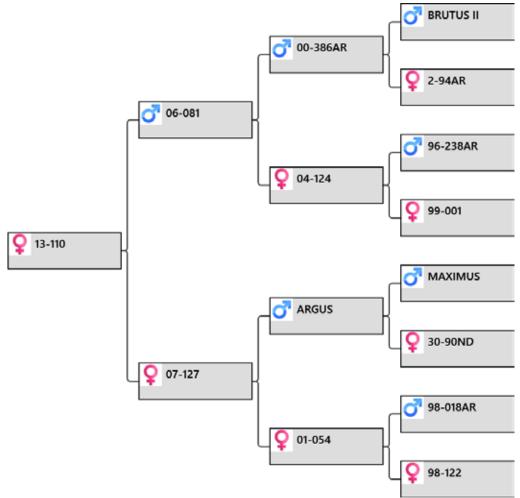

### lot #13 – Mature Hind

Animal: **13-110** 

Birthdate: 2013

Weigh Date Weight
30/03/2014 58 kg
30/11/2014 85 kg
4/03/2015 93 kg

### **Pedigree:**

### **Biography:**

110-13 sired by 81-06 4yr velvet champion and 11.8kg @ 7yr and he has bred on very good. 127-07 dam of lot 3 2015 sold for \$9,500. 2 of her daughters have sons cutting 5.5, 4.5, 5.0 and 4.25 kg @ 2yr. 54-01 was a very good hind ahead of her time with 3 sons sold as sires and daughters sold 2018 for \$5,500 and 30/7/19 for \$2,900. 122-98 that top old hind once again in a top pedigree. Mated to 34-14 13.3kg 5 yr. LW 123kg.