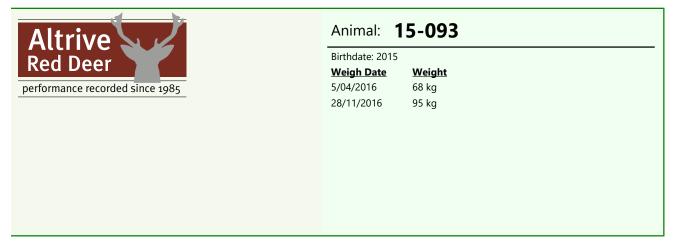

### lot #3 - Mature Hind

Birthdate: 2016

Weigh Date Weight

4/04/2017 70 kg

28/11/2017 88 kg

8/03/2018 105 kg

Animal: 16-018