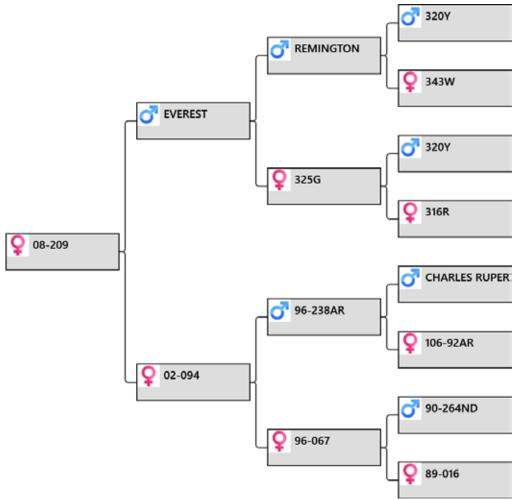

LW 124kg.

| Sale weight: | Price: | Buver: |  |
|--------------|--------|--------|--|



### lot #19 – Mature Hind



Animal: **08-080**Birthdate: 2008

Weigh Date
14/04/2009 69 kg
19/12/2009 99 kg
16/03/2010 99 kg

### **Pedigree:**



### **Biography:**

80-08 a Buller daughter and dam of lot 1 2015 sold for \$25,000. her daughter 190-12 a son 7.25kg @ 3yr. 122-98 one of our best old hinds with two sons sold as sires and is in so many of our top pedigrees including 171-11 sold for \$25,000, 105-12 \$67,000, 53-07 \$17,000 (Za Coe Zee) sire of Joseph and lot one 2020 131-16 \$32,000. Mated to 22-14 3yr 9.5kg national champion and 14.45kg @ 5yr should be good. LW 146kg.

| Sale weight: | Price: | Buyer: |
|--------------|--------|--------|

### lot #20 - Mature Hind



### **Pedigree:**



### **Biography:**

209-08 by Everest 12.25 kg & she had 2yr sons cut 5.3kg & 4.1kg with 1 sold 2014 for \$12,500. 94-02 sons cutting 4.8 and 5kg @ 2yr with her full sister 271-00 sons cutting 6.1kg, 5.0kg, 4.8, and 4.65 @ 2yr. 16-89 a son used in stud plus another cut 4kg @ 2yr. Mated to our new sire by Joseph. 145-17 6.45kg SA 2yr and his dam is a full sister to our top sire 34-14 13.3kg SA 5yr. We really rate this stag!! LW 138kg.

| Sale weight: | Price: | Ruver: |  |
|--------------|--------|--------|--|





22-14 9.5kg SA 3yr National Champion and People's Choice 2017. Has gone on to cut a very good 5 year head weighing 14.4kg SA.