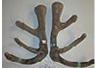

### **Altrive 105-12 - Southern Man**

105-12 8.2kg 3yr

2nd National 3yrs

### 105-12

105-12 (Southern Man) is another very good sire that took out 2nd place in nationals at both 3 and 4 year old. He has left some very good sons and has a very strong pedigree too with his dam also being the dam of lot one in this years stag sale 131-16 3yr velvet 8.1kg SA and he sold for \$32,000. We were very impressed with 131-16 as a 2yr old so used him in the stud in 2018. Their dam 121-07 has a 2yr old son with a nice 5.2kg head that we expect to feature in our 2021 January stag sale. 122-98 is the grand dam of these stags and she is the hind that is mentioned in so many of our good pedigrees that bred on.