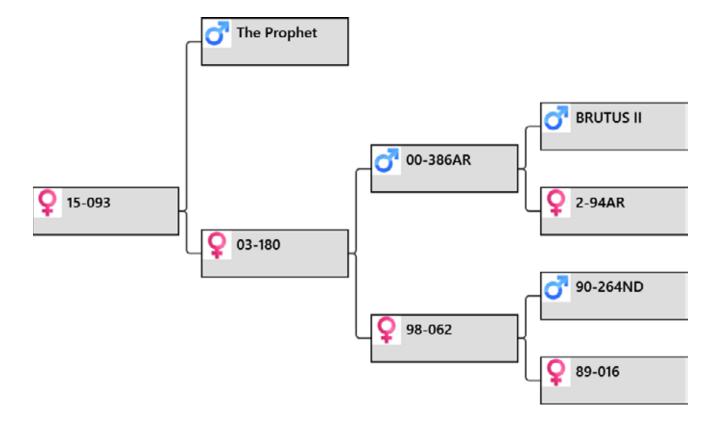

### **Pedigree:**

18-16 sired by 81-06 national 4yr champion and 11.7kg @ 8yr with a huge 18kg SS head @ 10 yr with 25 cm beam. 127-07 dam of 219-11 lot 3 2015 auction \$9,500. 54-01 3 sons sold as sires and a daughter sold \$5,500 2018 sale. Mated to 34-14 our number 1 sire 13.3kg SA @ 5yr. 34-14 is by ET and 184-12 his dam's natural mating after ET to Everest produced 177-14 lot 1 2018 sale \$40,000. 2 amazing sons 1 year!!! LW 122kg