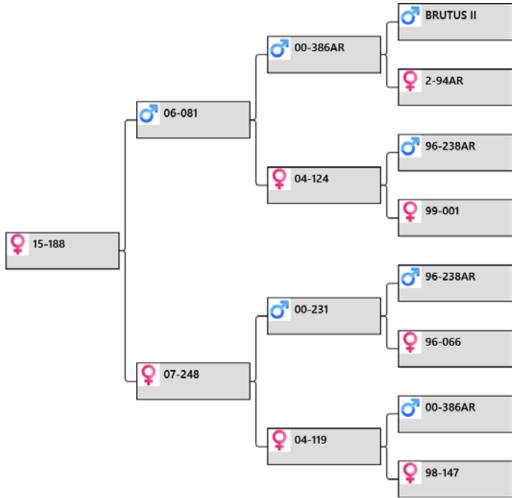

### lot #2 - Mature Hind

### **Pedigree:**

#### **Biography:**

253-17 by 188-12 3 and 4yr national velvet champion with a 6yr head weighing 14.2kg. 198-15 oldest son is a rising 2yr old and 81-06 her sire is a 4yr national champion and cut 11.7kg SA @ 7yr and 18kg of SS @ velvet @ 10 yr. He was a really top breeder for us. 248-07 dam of lot 2 2015 \$14,500 and his 4yr old 9.1kg full brother also sold lot 10 same sale. Mated to 22-14 national 3yr 9.5kg champ. 14.45kg SA 5yr. LW 122kg.