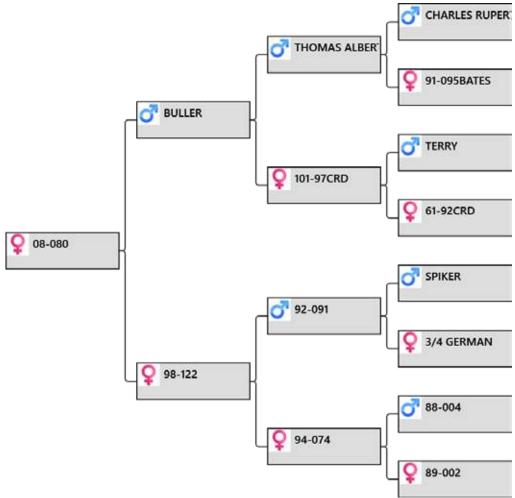

### lot #19 – Mature Hind

Animal: **08-080**Birthdate: 2008

Weigh Date
14/04/2009 69 kg
19/12/2009 99 kg
16/03/2010 99 kg

### **Pedigree:**

### **Biography:**

80-08 a Buller daughter and dam of lot 1 2015 sold for \$25,000. her daughter 190-12 a son 7.25kg @ 3yr. 122-98 one of our best old hinds with two sons sold as sires and is in so many of our top pedigrees including 171-11 sold for \$25,000, 105-12 \$67,000, 53-07 \$17,000 (Za Coe Zee) sire of Joseph and lot one 2020 131-16 \$32,000. Mated to 22-14 3yr 9.5kg national champion and 14.45kg @ 5yr should be good. LW 146kg.