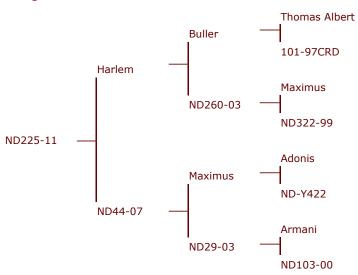

Netherdale 225-11 - 7.82kg SA @3yr

### Netherdale 225-11

"Half Share" - a recent addition to the Altrive stud and shared with Arawata. (Deceased.)

| Tag# / Name   | Netherdale 225-11                                                                              |  |
|---------------|------------------------------------------------------------------------------------------------|--|
| Weaner weight |                                                                                                |  |
| Velvet 2 year | 4.50kg                                                                                         |  |
| Velvet 3 year | 7.82kg                                                                                         |  |
| Velvet 4 year | 9.00kg                                                                                         |  |
| Velvet 5 year | 12.00kg                                                                                        |  |
| Notes         | Purchased with Arawata stud for \$40,000. Was Lot 1 at the 2015 Netherdale sale. Now deceased. |  |

#### Progeny of Netherdale 225-11

100-15 7.7kg 3yr.

104-15 7.2kg 3yr.

28-15 6.5kg 3yr.

43-16 6.85kg 3yr.

168-16 8.40kg 3yr.

252-16 6.70kg 3yr.

260-16 7.70kg 3yr.