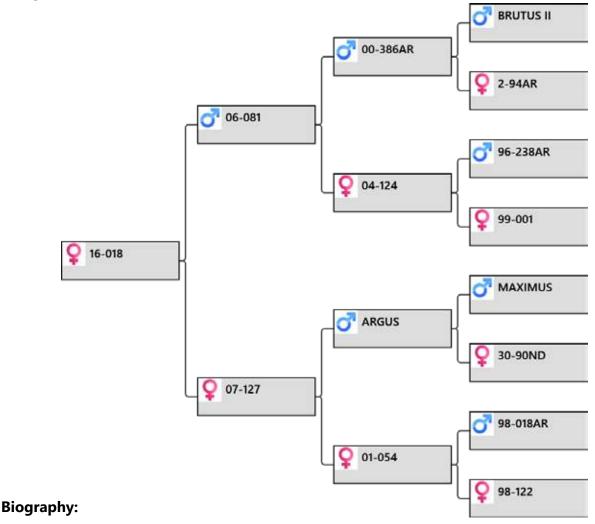

### lot #3 - Mature Hind

Birthdate: 2016

Weigh Date Weight

4/04/2017 70 kg

28/11/2017 88 kg

8/03/2018 105 kg

Animal: 16-018