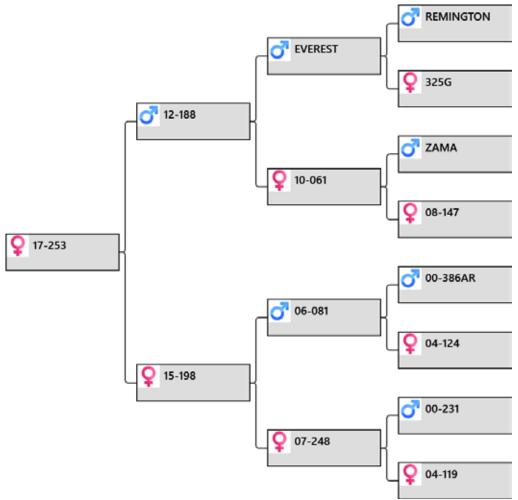

### **Pedigree:**

18-16 sired by 81-06 national 4yr champion and 11.7kg @ 8yr with a huge 18kg SS head @ 10 yr with 25 cm beam. 127-07 dam of 219-11 lot 3 2015 auction \$9,500. 54-01 3 sons sold as sires and a daughter sold \$5,500 2018 sale. Mated to 34-14 our number 1 sire 13.3kg SA @ 5yr. 34-14 is by ET and 184-12 his dam's natural mating after ET to Everest produced 177-14 lot 1 2018 sale \$40,000. 2 amazing sons 1 year!!! LW 122kg