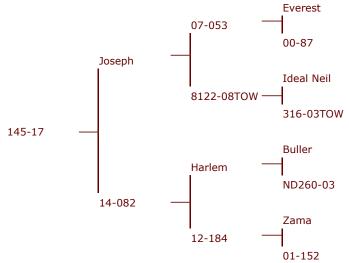

### **Altrive 145-17**

Altrive 145-17 Sire Stag 6.45kg @2yr

### Progeny of 145-17

We have no progeny photos at this time.

| Tag# / Name   | 145-17 x-Joseph                                                     |  |
|---------------|---------------------------------------------------------------------|--|
| Weaner weight |                                                                     |  |
| Velvet 2 year | 6.45kg                                                              |  |
| Velvet 3 year |                                                                     |  |
| Velvet 4 year |                                                                     |  |
| Notes         | The dam of 145-17 is 82-14 and she is an ET siste to top sire 34-14 |  |