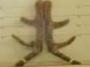

### **Altrive 145-17**

Altrive 145-17 Sire Stag 6.45kg @2yr

### Progeny of 145-17

We have no progeny photos at this time.

| Tag# / Name   | 145-17 x-Joseph                                                     |  |
|---------------|---------------------------------------------------------------------|--|
| Weaner weight |                                                                     |  |
| Velvet 2 year | 6.45kg                                                              |  |
| Velvet 3 year |                                                                     |  |
| Velvet 4 year |                                                                     |  |
| Notes         | The dam of 145-17 is 82-14 and she is an ET siste to top sire 34-14 |  |

On top of this we used full sisters of 34-14 as donor hinds in 2017 and are very pleased with their 2yr old sons and used one, 145-17 this mating. 6.45kg SA 2yr. A very nice head of velvet and we think a lot of this stag. He is the 8th stag to be used in the stud from the one dam line. We are only offering 2 hinds this sale mated to 145-17.

### 145-17

The other stag we used this year is 145-17 by Joseph. 145-17 cut 6.45 kg at 2yr and his dam 82-14 is an ET sister to top sire 34-14. As mentioned earlier we are only offering 2 hinds mated to him in this auction.