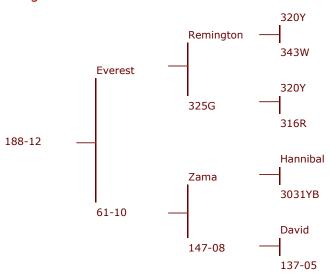

### **Biography:**

151-14 sired by Everest who has bred so many top stags for us including five that have taken out national velvet championships. Zama 12.25kg SA another really top breeder as well as being a national velvet champion twice. 39-10 sons 4.6 and 4.5kg @ 2yr with 249-12 sold 2016 sale for \$5,000. 39-10 ET sister to 61-10 dam of 188-12 14.2kg SA. 137-05 huge 2yr old 6.85kg. Mated to 34-14 13.3 kg SA 5yr. LW 135kg.

#### Progeny of Everest 341-04

188-12 10.35kg @ 3yr 105-12 8.2kg 3yr

53-07 6.2kg 2yr

194-09 7.55kg Champ 77-07 8.24kg sa 4yr 95-11 7kg 2yr

76-07 6.6kg sa 3yr

61-07 6.0kg sa 3yr

123-07 6.04kg sa 3yr 194-09 5.0kg 2yr

### **Everest 341-04**

(Now deceased.) Everest breeds very heavy tidy velvet that is proven by breeding a 2yr, and two 3yr old National Velvet champions here at Altrive, plus two 2nd and one 3rd place.