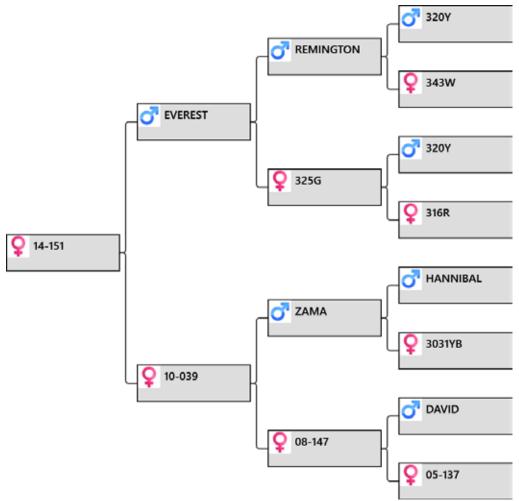

### **Biography:**

151-14 sired by Everest who has bred so many top stags for us including five that have taken out national velvet championships. Zama 12.25kg SA another really top breeder as well as being a national velvet champion twice. 39-10 sons 4.6 and 4.5kg @ 2yr with 249-12 sold 2016 sale for \$5,000. 39-10 ET sister to 61-10 dam of 188-12 14.2kg SA. 137-05 huge 2yr old 6.85kg. Mated to 34-14 13.3 kg SA 5yr. LW 135kg.