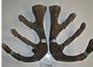

Altrive 22-14 9.5kg SA @ 3yr National Velvet Champion

### **Altrive 22-14**

Altrive's 22-14 cut 9.5kg @3yr and won the 3yr competition in the t 2017 Nationals and also the People's Choice.

| Tag# / Name   | 22-14                               |  |
|---------------|-------------------------------------|--|
| Weaner weight |                                     |  |
| Velvet 3 year | 9.5kg SA National 3yr Champion 2018 |  |
| Velvet 4 year | 10.5kg SA                           |  |
| Velvet 5 year | 14.4kg                              |  |
| Notes         |                                     |  |

#### 22-14

Everest son and national 3yr champion 9.5kg SA. He was also people's choice and has gone on to cut a very big tidy head at 5yr weighing 14.4kg. This stag also has a powerful pedigree with his grand dam 124-04 being the dam of our sire 81-06 10.8kg with 25cm beam. He is one of 5 Altive stags by Everest that have won national velvet championships. We are really looking forward to see his first 2yr old heads later this year.