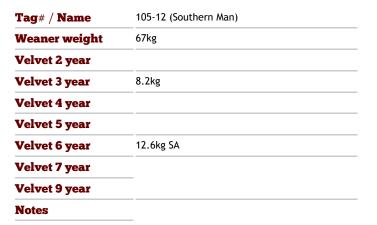

### **Altrive 105-12 - Southern Man**

105-12 8.2kg 3yr

2nd National 3yrs

### 105-12

105-12 (Southern Man) is another very good sire that took out 2nd place in nationals at both 3 and 4 year old. He has left some very good sons and has a very strong pedigree too with his dam also being the dam of lot one in this years stag sale 131-16 3yr velvet 8.1kg SA and he sold for \$32,000. We were very impressed with 131-16 as a 2yr old so used him in the stud in 2018. Their dam 121-07 has a 2yr old son with a nice 5.2kg head that we expect to feature in our 2021 January stag sale. 122-98 is the grand dam of these stags and she is the hind that is mentioned in so many of our good pedigrees that bred on.