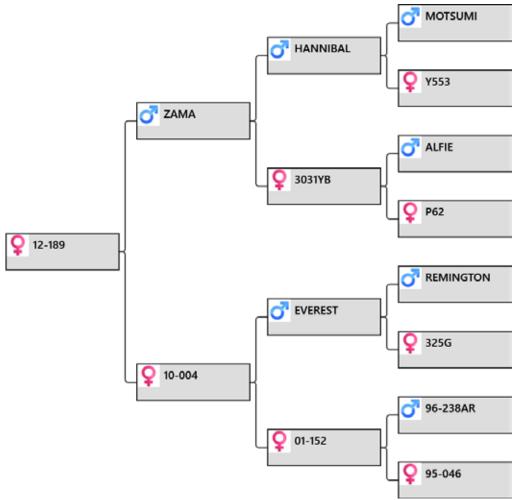

### lot #15 - Mature Hind

Animal: **12-189** 

**Weight** 

Birthdate: 2012
Weigh Date

26/03/2013 73 kg 30/11/2013 102 kg 5/03/2014 122 kg

**Pedigree:** 

### **Biography:**

Prepared to sell 189-12 as we have ET sisters with sons @ 3yr cutting 8.55, 9.85, 7.85 and 8.3kg SA. 189-12 daughter sold for \$8,000 2017 sale. Everest daughter 4-10 son sold lot 13 2016 for \$17,000 (4-10 deceased after one lot of progeny)152-01 top hind with 3 sons sold at auction and 4 daughters that are really top breeders including 184-12 dam of our sire 34-14. Mated to 22-14, 9.5kg 3yr champ 14.45kg SA 5yr. Heavy hind LW 154kg