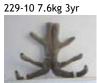

### **Everest 341-04**

(Now deceased.) Everest breeds very heavy tidy velvet that is proven by breeding a 2yr, and two 3yr old National Velvet champions here at Altrive, plus two 2nd and one 3rd place.

Purchased for \$50,000 with Brock Deer.

From his 1st drop in 2007 Everest had 17 stag fawns:

- 9 sold as 2yr velvet stags
- 1 sold as 2yr sire stags
- 7 kept to 3yr sale

| Tag# / Name   | Everest 341-04                                                                                                                                                                                                                                                                                                                           |  |  |
|---------------|------------------------------------------------------------------------------------------------------------------------------------------------------------------------------------------------------------------------------------------------------------------------------------------------------------------------------------------|--|--|
| Spiker        |                                                                                                                                                                                                                                                                                                                                          |  |  |
| Velvet 2 year |                                                                                                                                                                                                                                                                                                                                          |  |  |
| Velvet 3 year | 7.6kg                                                                                                                                                                                                                                                                                                                                    |  |  |
| Velvet 5 year | 9.8kg                                                                                                                                                                                                                                                                                                                                    |  |  |
| Velvet 6 year | 10.65kg                                                                                                                                                                                                                                                                                                                                  |  |  |
| Velvet 9 year | 12.25kg                                                                                                                                                                                                                                                                                                                                  |  |  |
| Notes         | Breeding very correct velvet. Everest Sons from first mating: ALT 53-07 6.2kg SA @2yr Sold \$17,000 Tower farms 2yr Champion Won North Island 3yr ALT 61-07 6.0kg SA @ 3yr Sold \$10,500 ALT 76-07 6.6kg SA @ 3yr Sold \$10,500 ALT 59-07 5.9kg SA @ 3yr Sold \$6500 ALT 77-07 7.46kg SA Retained in stud 8.24kg 4yr 2nd place Nationals |  |  |