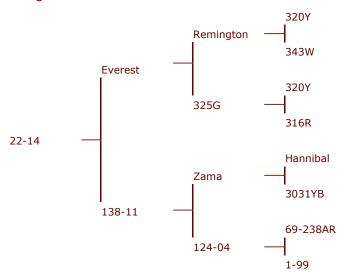

Altrive 22-14 9.5kg SA @ 3yr National Velvet Champion

### **Altrive 22-14**

Altrive's 22-14 cut 9.5kg @3yr and won the 3yr competition in the t 2017 Nationals and also the People's Choice.

| Tag# / Name   | 22-14                               |  |
|---------------|-------------------------------------|--|
| Weaner weight |                                     |  |
| Velvet 3 year | 9.5kg SA National 3yr Champion 2018 |  |
| Velvet 4 year | 10.5kg SA                           |  |
| Velvet 5 year | 14.4kg                              |  |
| Notes         |                                     |  |