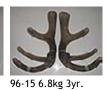

# 2020 Hind sale

Live online sale – Tues 28th July 2020 7.00pm Offering 20 in-fawn hinds - NO RESERVE

4th place 4yr olds Nationals 2018

**34-14 – x Netherdale's Harlem** *10.4kg SA* @ *4y sire at Altrive*.

# sire stags at altrive

Altrive 34-14 10.4kg @ 4yr

Altrive 34-14 7.85kg @ 3yr

### **Altrive 34-14**

34-14 cut 7.85kg @3yr and won 5th place in the 3yr National Competition and 4th in the 4yr.

34-14 is an ET son of 184-12 by Harlem and after being used as a donor hind at 15th month of age she then got in fawn to Everest (natural mating) and produced 177-14 who we sold as Lot 1 in our 2017 sale for \$40,000. Two amazing sons by different sires in one year.

| Tag# / Name   | 34-14                                      |  |
|---------------|--------------------------------------------|--|
| Weaner weight |                                            |  |
| Velvet 2 year | 5.0kg                                      |  |
| Velvet 3 year | 7.85kg 5th place Nationals 3yr Competition |  |
| Velvet 4 year | 10.4kg SA                                  |  |
| Velvet 5 year | 13.3kg                                     |  |
| Notes         | 34-14 deceased June 2020                   |  |
|               |                                            |  |