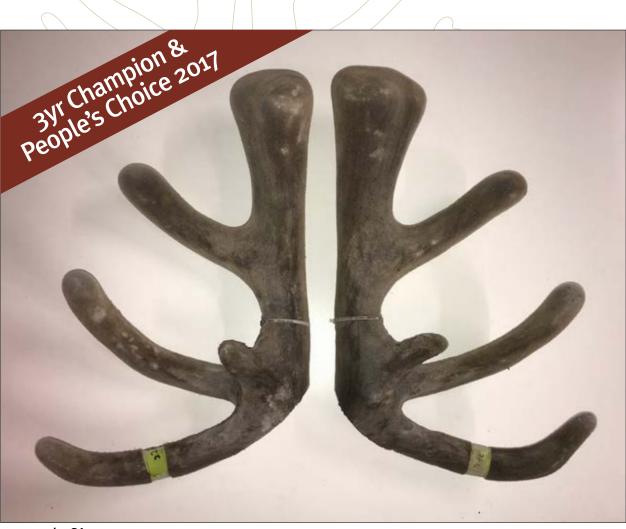

Altrive 22-14 9.5kg SA @ 3yr National Velvet Champion

### **Altrive 22-14**

Altrive's 22-14 cut 9.5kg @3yr and won the 3yr competition in the t 2017 Nationals and also the People's Choice.

| Tag# / Name   | 22-14                               |  |
|---------------|-------------------------------------|--|
| Weaner weight |                                     |  |
| Velvet 3 year | 9.5kg SA National 3yr Champion 2018 |  |
| Velvet 4 year | 10.5kg SA                           |  |
| Velvet 5 year | 14.4kg                              |  |
| Notes         |                                     |  |

#### 22-14

Everest son and national 3yr champion 9.5kg SA. He was also people's choice and has gone on to cut a very big tidy head at 5yr weighing 14.4kg. This stag also has a powerful pedigree with his grand dam 124-04 being the dam of our sire 81-06 10.8kg with 25cm beam. He is one of 5 Altive stags by Everest that have won national velvet championships. We are really looking forward to see his first 2yr old heads later this year.