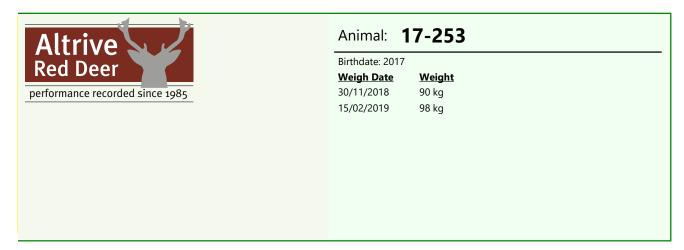

### lot #3 - Mature Hind

Birthdate: 2016

Weigh Date Weight

4/04/2017 70 kg

28/11/2017 88 kg

8/03/2018 105 kg

Animal: 16-018