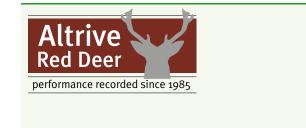

### lot #1 – Mature Hind

### **Pedigree:**

### **Biography:**

9-17 rising 2nd fawner by 188-12, 3yr 10.4 kg national champion. Also 4yr champ and huge 14.2kg @6yr. 139-09 by Zama 12.25kg with son sold 2015 \$5,000. 2 sons cutting 4.9 and 4.6 @ 2yr. 155-03 sons sold 2013 and 2014. 4.55, 4.2 and 4.25 @ 2yr. 46-95 dam of 2 sires used in stud , 186-04 and 78-02. Also dam of top hind 152-01 2 sons sold sires Mated to our top stag 34-14, 13.3kg 5yr and 3rd place nationals. LW 128kg.