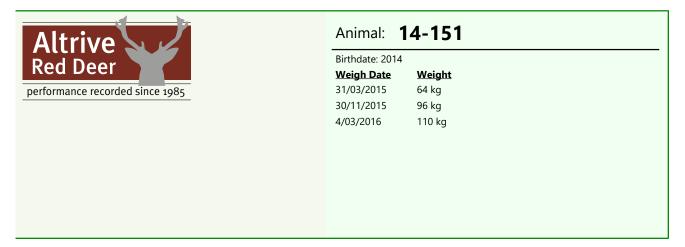

### **Biography:**

151-14 sired by Everest who has bred so many top stags for us including five that have taken out national velvet championships. Zama 12.25kg SA another really top breeder as well as being a national velvet champion twice. 39-10 sons 4.6 and 4.5kg @ 2yr with 249-12 sold 2016 sale for \$5,000. 39-10 ET sister to 61-10 dam of 188-12 14.2kg SA. 137-05 huge 2yr old 6.85kg. Mated to 34-14 13.3 kg SA 5yr. LW 135kg.