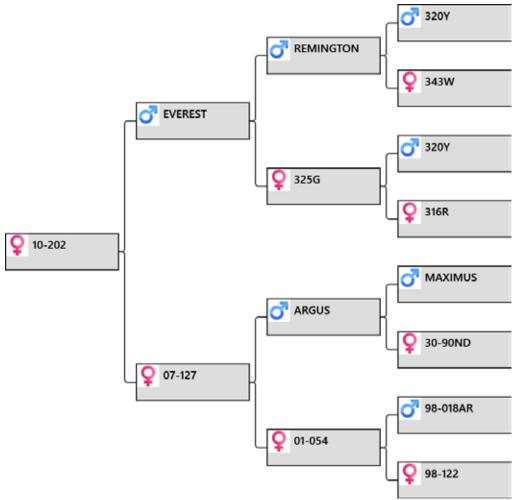

### **Biography:**

202-10 another Everest daughter with a son cutting 5kg @ 2yr then sold 2017 sale. 127-07 a son sold lot 3 2015 for \$9,500. 54-01 3 sons sold at auction. 122-98 that top hind that anchors a huge percentage of our top pedigrees appears once again. Mated to 34-14 our number one sire 13.33kg SA 5yr. 34-14 by ET and then his dams natural mating after ET to Everest produced 177-14 sold lot 1 2018 for \$40,000. LW 132kg

| Sale weight: | Price: | Buyer: |  |
|--------------|--------|--------|--|