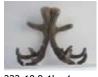

Altrive 22-14 9.5kg SA @ 3yr National Velvet Champion

#### 22-14

Everest son and national 3yr champion 9.5kg SA. He was also people's choice and has gone on to cut a very big tidy head at 5yr weighing 14.4kg. This stag also has a powerful pedigree with his grand dam 124-04 being the dam of our sire 81-06 10.8kg with 25cm beam. He is one of 5 Altive stags by Everest that have won national velvet championships. We are really looking forward to see his first 2yr old heads later this year.