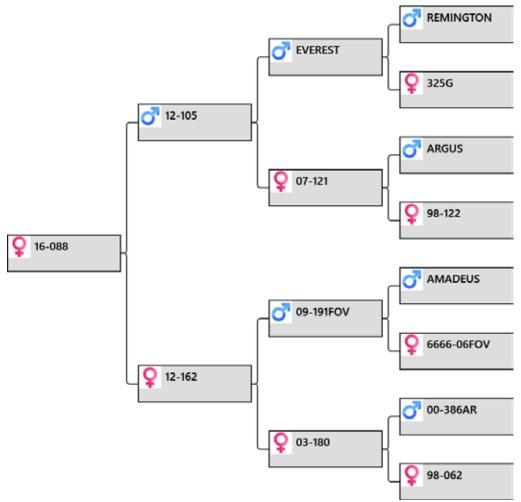

### lot #1 – Mature Hind

### **Pedigree:**

### **Biography:**

9-17 rising 2nd fawner by 188-12, 3yr 10.4 kg national champion. Also 4yr champ and huge 14.2kg @6yr. 139-09 by Zama 12.25kg with son sold 2015 \$5,000. 2 sons cutting 4.9 and 4.6 @ 2yr. 155-03 sons sold 2013 and 2014. 4.55, 4.2 and 4.25 @ 2yr. 46-95 dam of 2 sires used in stud , 186-04 and 78-02. Also dam of top hind 152-01 2 sons sold sires Mated to our top stag 34-14, 13.3kg 5yr and 3rd place nationals. LW 128kg.