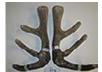

Netherdale 225-11 - 7.82kg SA @3yr

### Netherdale 225-11

"Half Share" - a recent addition to the Altrive stud and shared with Arawata. (Deceased.)

| Tag# / Name   | Netherdale 225-11                                                                              |  |
|---------------|------------------------------------------------------------------------------------------------|--|
| Weaner weight |                                                                                                |  |
| Velvet 2 year | 4.50kg                                                                                         |  |
| Velvet 3 year | 7.82kg                                                                                         |  |
| Velvet 4 year | 9.00kg                                                                                         |  |
| Velvet 5 year | 12.00kg                                                                                        |  |
| Notes         | Purchased with Arawata stud for \$40,000. Was Lot 1 at the 2015 Netherdale sale. Now deceased. |  |