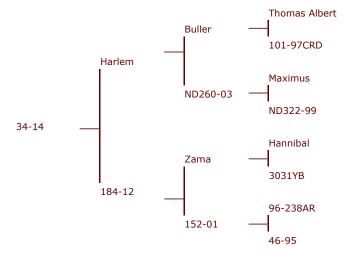

# 2020 Hind sale

Live online sale – Tues 28th July 2020 7.00pm Offering 20 in-fawn hinds - NO RESERVE

4th place 4yr olds Nationals 2018

**34-14 – x Netherdale's Harlem** *10.4kg SA* @ *4y sire at Altrive*.

### **Altrive 34-14**

34-14 cut 7.85kg @3yr and won 5th place in the 3yr National Competition and 4th in the 4yr.

34-14 is an ET son of 184-12 by Harlem and after being used as a donor hind at 15th month of age she then got in fawn to Everest (natural mating) and produced 177-14 who we sold as Lot 1 in our 2017 sale for \$40,000. Two amazing sons by different sires in one year.

He has a very good pedigree with his dam mated to Harlem in 2014 and producing 34-14 from Embryo program and then after ET she was naturally mated to Everest and produced another stag 177-14 who was sold as lot one 2018 sale 3yr old 8.4kg SA sold for \$40,000. Two amazing stags by two different sires same year out of the one hind. He has a very impressive pedigree with 7 stags used in the stud out of the last 5 generations of Altrive hinds in his pedigree.

### **Pedigree:**

18-16 sired by 81-06 national 4yr champion and 11.7kg @ 8yr with a huge 18kg SS head @ 10 yr with 25 cm beam. 127-07 dam of 219-11 lot 3 2015 auction \$9,500. 54-01 3 sons sold as sires and a daughter sold \$5,500 2018 sale. Mated to 34-14 our number 1 sire 13.3kg SA @ 5yr. 34-14 is by ET and 184-12 his dam's natural mating after ET to Everest produced 177-14 lot 1 2018 sale \$40,000. 2 amazing sons 1 year!!! LW 122kg