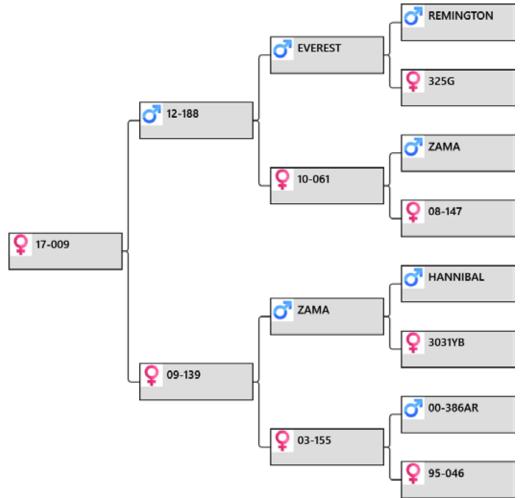

e 131-16 3yr velvet 8.1kg SA and he sold for \$32,000. We were very impressed with 131-16 as a 2yr old so used him in the stud in 2018. Their dam 121-07 has a 2yr old son with a nice 5.2kg head that we expect to feature in our 2021 January stag sale. 122-98 is the grand dam of these stags and she is the hind that is mentioned in so many of our good pedigrees that bred on.

### 145-17

The other stag we used this year is 145-17 by Joseph. 145-17 cut 6.45 kg at 2yr and his dam 82-14 is an ET sister to top sire 34-14. As mentioned earlier we are only offering 2 hinds mated to him in this auction.

We have included some of our latest sires in the front pages of this catalogue and the others are available on our website www.altrivereddeer.co.nz



### lot #1 – Mature Hind



### **Pedigree:**



### **Biography:**

9-17 rising 2nd fawner by 188-12, 3yr 10.4 kg national champion. Also 4yr champ and huge 14.2kg @6yr. 139-09 by Zama 12.25kg with son sold 2015 \$5,000. 2 sons cutting 4.9 and 4.6 @ 2yr. 155-03 sons sold 2013 and 2014. 4.55, 4.2 and 4.25 @ 2yr. 46-95 dam of 2 sires used in stud , 186-04 and 78-02. Also dam of top hind 152-01 2 sons sold sires Mated to our top stag 34-14, 13.3kg 5yr and 3rd place nationals. LW 128kg.

| Sale weight: | Price: | Buyer: |
|--------------|--------|--------|

### lot #2 - Mature Hind



### **Pedigree:**



#### **Biography:**

253-17 by 188-12 3 and 4yr national velvet champion with a 6yr head weighing 14.2kg. 198-15 oldest son is a rising 2yr old and 81-06 her sire is a 4yr national champion and cut 11.7kg SA @ 7yr and 18kg of SS @ velvet