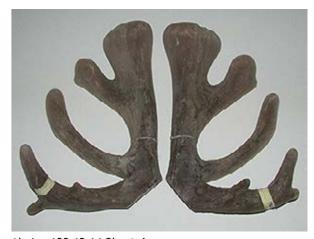

# 2020 Hind sale

Live online sale – Tues 28th July 2020 7.00pm Offering 20 in-fawn hinds - NO RESERVE

4th place 4yr olds Nationals 2018

**34-14 – x Netherdale's Harlem** *10.4kg SA* @ *4y sire at Altrive*.

#### 34-14

His 4yr velvet features on front page of this catalogue. 10.4kg and he cut 13.3kg @ 5yr and placed 3rd at nationals. We really rate 34-14 and looking forward to his first 2yr olds later this year.