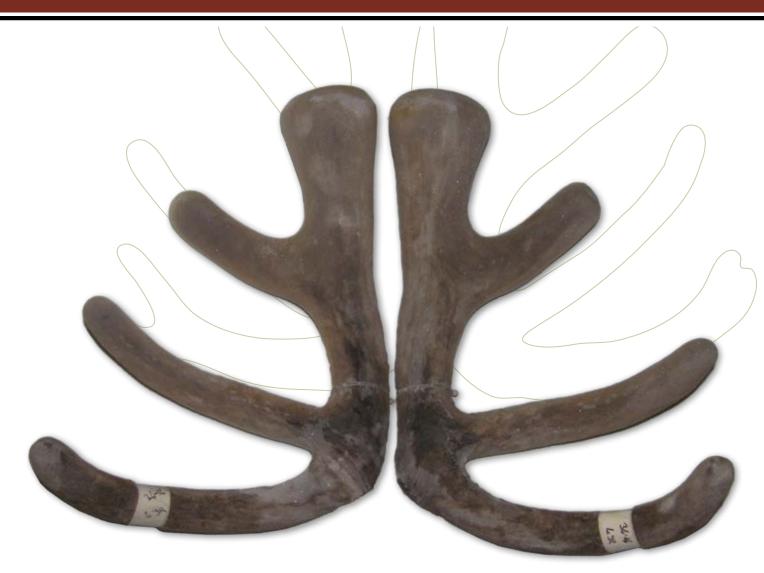

# 2020 Hind sale

Live online sale – Tues 28th July 2020 7.00pm Offering 20 in-fawn hinds - NO RESERVE

4th place 4yr olds Nationals 2018

**34-14 – x Netherdale's Harlem** *10.4kg SA* @ *4y sire at Altrive*.

#### 34-14

His 4yr velvet features on front page of this catalogue. 10.4kg and he cut 13.3kg @ 5yr and placed 3rd at nationals. We really rate 34-14 and looking forward to his first 2yr olds later this year.

He has a very good pedigree with his dam mated to Harlem in 2014 and producing 34-14 from Embryo program and then after ET she was naturally mated to Everest and produced another stag 177-14 who was sold as lot one 2018 sale 3yr old 8.4kg SA sold for \$40,000. Two amazing stags by two different sires same year out of the one hind. He has a very impressive pedigree with 7 stags used in the stud out of the last 5 generations of Altrive hinds in his pedigree.

34-14 has just died why compiling this catalogue so matings to him will be scarce in future.