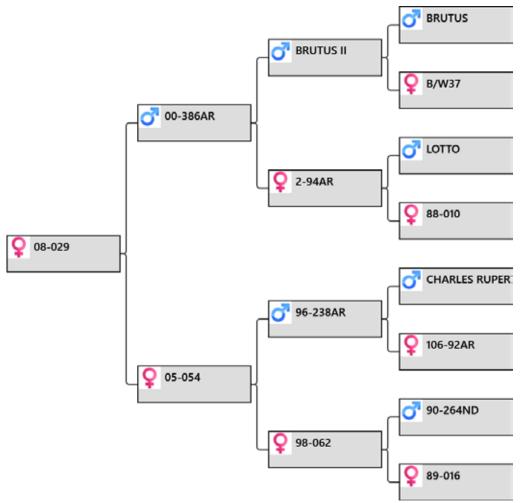

### lot #20 - Mature Hind

### **Pedigree:**

### **Biography:**

209-08 by Everest 12.25 kg & she had 2yr sons cut 5.3kg & 4.1kg with 1 sold 2014 for \$12,500. 94-02 sons cutting 4.8 and 5kg @ 2yr with her full sister 271-00 sons cutting 6.1kg, 5.0kg, 4.8, and 4.65 @ 2yr. 16-89 a son used in stud plus another cut 4kg @ 2yr. Mated to our new sire by Joseph. 145-17 6.45kg SA 2yr and his dam is a full sister to our top sire 34-14 13.3kg SA 5yr. We really rate this stag!! LW 138kg.

| Sale weight: | Price: | Ruver: |  |
|--------------|--------|--------|--|

22-14 9.5kg SA 3yr National Champion and People's Choice 2017. Has gone on to cut a very good 5 year head weighing 14.4kg SA.