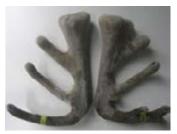

Altrive 22-14 9.5kg SA @ 3yr National Velvet Champion

### **Altrive 22-14**

Altrive's 22-14 cut 9.5kg @3yr and won the 3yr competition in the t 2017 Nationals and also the People's Choice.

| Tag# / Name   | 22-14                               |  |
|---------------|-------------------------------------|--|
| Weaner weight |                                     |  |
| Velvet 3 year | 9.5kg SA National 3yr Champion 2018 |  |
| Velvet 4 year | 10.5kg SA                           |  |
| Velvet 5 year | 14.4kg                              |  |
| Notes         |                                     |  |