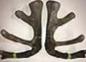

Altrive 22-14 9.5kg SA @ 3yr National Velvet Champion

### **Altrive 22-14**

Altrive's 22-14 cut 9.5kg @3yr and won the 3yr competition in the t 2017 Nationals and also the People's Choice.

| Tag# / Name   | 22-14                               |  |
|---------------|-------------------------------------|--|
| Weaner weight |                                     |  |
| Velvet 3 year | 9.5kg SA National 3yr Champion 2018 |  |
| Velvet 4 year | 10.5kg SA                           |  |
| Velvet 5 year | 14.4kg                              |  |
| Notes         |                                     |  |

#### 22-14

Everest son and national 3yr champion 9.5kg SA. He was also people's choice and has gone on to cut a very big tidy head at 5yr weighing 14.4kg. This stag also has a powerful pedigree with his grand dam 124-04 being the dam of our sire 81-06 10.8kg with 25cm beam. He is one of 5 Altive stags by Everest that have won national velvet championships. We are really looking forward to see his first 2yr old heads later this year.