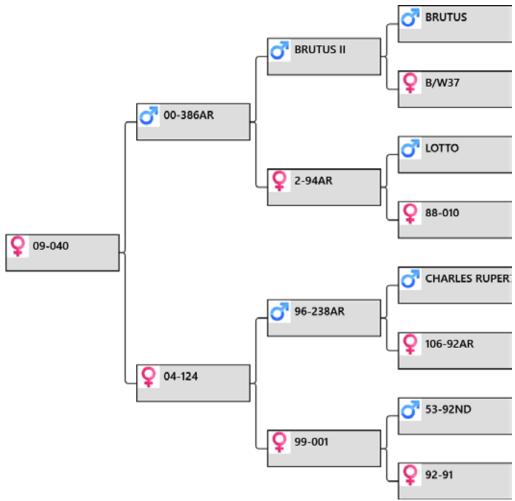

### lot #17 – Mature Hind

Animal: **09-040** 

Birthdate: 2009

 Weigh Date
 Weight

 7/04/2010
 60 kg

 29/11/2010
 83 kg

 26/02/2011
 88 kg

### **Pedigree:**

### **Biography:**

40-09 a full sister to 81-06 National 4yr champion and 11.8kg SA 7yr huge 25cm beam. Her dam 124-04, sons cutting 4.65, 4.2, 5.65, 4.2 and 5.7kg @ 2yr with one being 81-06. 124-04 also dam of 138-11, the dam of 22-14, 9.5kg SA 3yr and 2018 National 3yr velvet Champion and 14.4 kg 5yr. Prepared to sell 40-09 as have 5 daughters. Mated to 34-14 13.3kg SA @ 5yr. LW 131kg.

| Sale weight: | Price: | Buyer: |
|--------------|--------|--------|