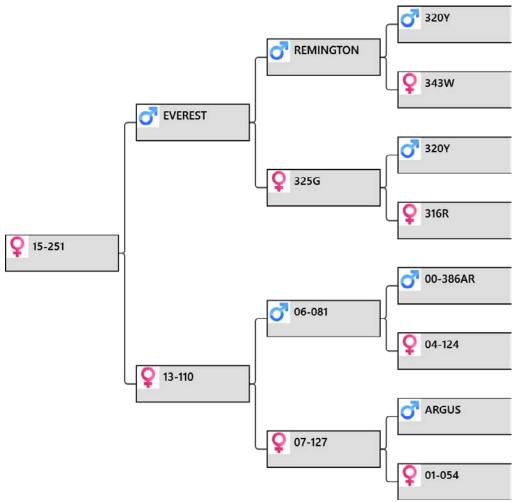

#### **Biography:**

An Everest Zama cross has resulted in lot one for last 2 years and many other top stags. 259-15 is by Everest and mated to Zama's best son the progeny should be good. 261-13 daughters so far. She is by 81-06 11.8kg SA & was 4yr national champ. 121-11 by 77-07 10kg @ 6yr. 9-09 by Zama 3yr and open Champion. Mated to 89-13 10.6kg 3yr. LW 115 kg