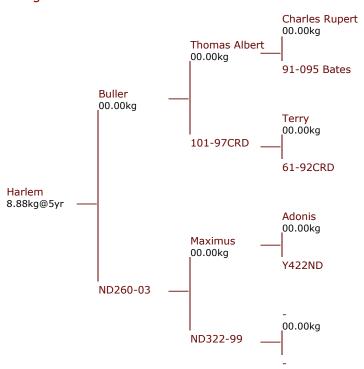

#### **Everest 341-04**

Everest breeds very heavy tidy velvet that is proven by breeding a 2yr, and two 3yr old National Velvet champions here at Altrive, plus two 2nd and one 3rd place.

Purchased for \$50,000 with Brock Deer.

From his 1st drop in 2007 Everest had 17 stag fawns:

- 9 sold as 2yr velvet stags
- 1 sold as 2yr sire stags
- 7 kept to 3yr sale

| Tag# / Name   | Everest 341-04                                                                                                                                                                                                                                                                                                                           |
|---------------|------------------------------------------------------------------------------------------------------------------------------------------------------------------------------------------------------------------------------------------------------------------------------------------------------------------------------------------|
| Spiker        |                                                                                                                                                                                                                                                                                                                                          |
| Velvet 2 year |                                                                                                                                                                                                                                                                                                                                          |
| Velvet 3 year | 7.6kg                                                                                                                                                                                                                                                                                                                                    |
| Velvet 5 year | 9.8kg                                                                                                                                                                                                                                                                                                                                    |
| Velvet 6 year | 10.65kg                                                                                                                                                                                                                                                                                                                                  |
| Velvet 9 year | 12.25kg                                                                                                                                                                                                                                                                                                                                  |
| Notes         | Breeding very correct velvet. Everest Sons from first mating: ALT 53-07 6.2kg SA @2yr Sold \$17,000 Tower farms 2yr Champion Won North Island 3yr ALT 61-07 6.0kg SA @ 3yr Sold \$10,500 ALT 76-07 6.6kg SA @ 3yr Sold \$10,500 ALT 59-07 5.9kg SA @ 3yr Sold \$6500 ALT 77-07 7.46kg SA Retained in stud 8.24kg 4yr 2nd place Nationals |

#### **David 230-98**

David cut 11kg @9yr and sired 123-04 502 IOA @4yr.

Also sired 186-04 sold as sire to Alan Stewart \$20000.

Has left 3yr olds cutting up to 8kg of velvet.

| Tag# / Name    | 230-98 / David |
|----------------|----------------|
| Weaner weight  |                |
| Velvet 2 year  |                |
| Velvet 11 year | 11kg sa        |
| Notes          |                |

#### Arawata Swazi 386-00

Purchased for \$30,000 with Brock Deer and E Tayles

Swazi's complete drop of 2 yr sons had an average weight of 3.51kg in 2007 and 3.72kg in 2008.

| Tag# / Name   | 386-00 Arawata Swazi                              |
|---------------|---------------------------------------------------|
| Weaner weight |                                                   |
| Velvet 3 year | 5.2kg                                             |
| Velvet 4 year | 6.0kg                                             |
| Velvet 9 year | 15.5kg SS                                         |
| Notes         | Very good Sire that mated well with all Dam lines |