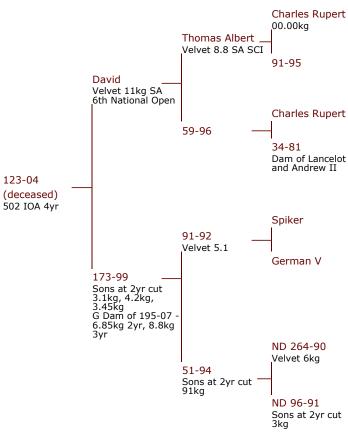

159-11 6.35kg 3yr

173-11 6.0kg 3yr

167-11 6.5kg 3yr

18-12 4.85kg 2yr

34-12 5kg 2yr

173-12 5kg 2yr

Full head of David x Thomas Albert

David - 11kg 6th Open 2009

#### Progeny of David 230-98

186-04

David + Son 123-04

113-07 tw 6.52kg sa 3yr

99-10 5.7kg 2yr

77-10 Spikei

133-11 6.15kg 3yr

46-11 9.1kg 3yr

149-10 6.4kg @ 3yr

#### **David 230-98**

David cut 11kg @9yr and sired 123-04 502 IOA @4yr.

Also sired 186-04 sold as sire to Alan Stewart \$20000.

Has left 3yr olds cutting up to 8kg of velvet.

| Tag# / Name    | 230-98 / David |
|----------------|----------------|
| Weaner weight  |                |
| Velvet 2 year  |                |
| Velvet 11 year | 11kg sa        |
| Notes          |                |

123-04

4.2 kg SA 2 yr

#### Progeny of 123-04

196-07 7.3kg sa 3yr 162-07 5.95kg sa 3yr 242-09 Spiker

56-10 4.6kg 2yr

171-10 4.45kg 2yr

41-10 Trophy@2yr

243-09 10.55kg

243-09 10.55kg

243-09 6.55kg cut 1.11

#### **Altrive 123-04**

Trophy 2yr son sold for \$12000 and breeds good velvet with 3yr sons over 7kg.

4.2 kg SA 2 yr 3rd Southland 2 yr competition

5.2 kg SA 3 yr

Scored 502 IOA @ 4yr and breeds very good velvet and trophy heads as can be seen in the progeny photos below.

| Tag# / Name       | 123-04 David Son (deceased) |
|-------------------|-----------------------------|
| Weaner weight     | 62kg                        |
| 2 year            | 200kg                       |
| Velvet weight 2yr | 4.2kg                       |
| Notes             | Now deceased                |
|                   |                             |