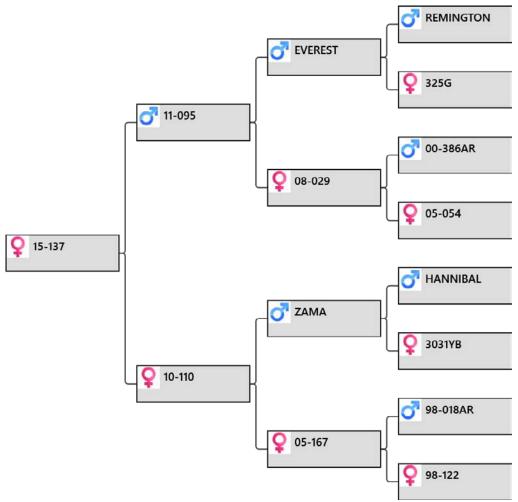

# lot #7 - Mature Hind

#### **Pedigree:**

#### **Biography:**

137-15 by 95-11 8.6kg SA 3yr and 14.5kg SS 6yr.

110-10 by Zama 12.25 kg. A National Champion. 110-10 son cut 4.6 kg @ 2yr. 167-05 sons cutting 4,2 & 4.1 kg @ 2yr. 122-98 Grand dam of lot 1 both 2015 & 2016 plus Grand dam of Za Coe Zee sold to Tower. Features in a lot of our top performing pedigrees. Mated to Harlem son 34-14. LW 119kg