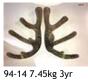

#### Progeny of Everest 341-04

103-11 7.25kg 3yr

#### **Everest 341-04**

Everest breeds very heavy tidy velvet that is proven by breeding a 2yr, and two 3yr old National Velvet champions here at Altrive, plus two 2nd and one 3rd place.

Purchased for \$50,000 with Brock Deer.