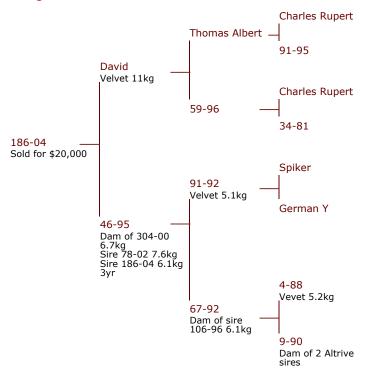

159-11 6.35kg 3yr

173-11 6.0kg 3yr

167-11 6.5kg 3yr

18-12 4.85kg 2yr

34-12 5kg 2yr

173-12 5kg 2yr

Full head of David x Thomas Albert

David - 11kg 6th Open 2009

#### Progeny of David 230-98

186-04

David + Son 123-04

113-07 tw 6.52kg sa 3yr

99-10 5.7kg 2yr

77-10 Spikei

133-11 6.15kg 3yr

46-11 9.1kg 3yr

#### **David 230-98**

David cut 11kg @9yr and sired 123-04 502 IOA @4yr.

Also sired 186-04 sold as sire to Alan Stewart \$20000.

Has left 3yr olds cutting up to 8kg of velvet.

| Tag# / Name    | 230-98 / David |
|----------------|----------------|
| Weaner weight  |                |
| Velvet 2 year  |                |
| Velvet 11 year | 11kg sa        |
| Notes          |                |