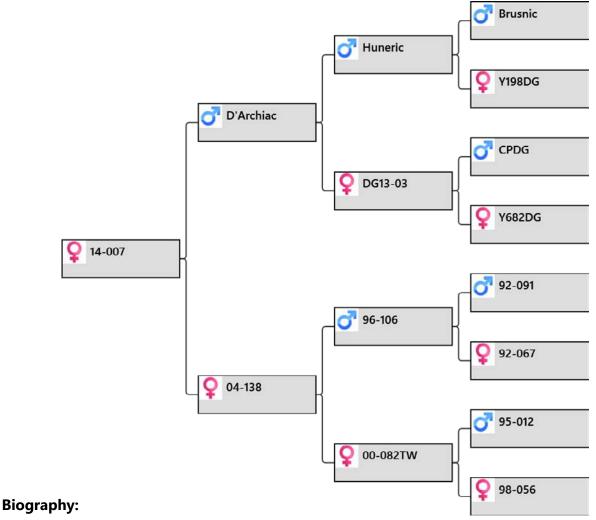

#### **Pedigree:**

7-14 good velvet and trophy genetics from D'Archiac.

138-04 sons cutting 3.45, 4.1 @ 2y. 82-00 sons cutting 4.25, 3.9, 4.0 and 4.2kg @ 2yr. Sons sold for \$15,000 & \$4,000 Mated to 89-13. Huge 3yr velvet weight of 10.6kg and 4th National 3yr competition. 89-13 a 1/2 brother to lot 3 this year 10.1kg @ 3yr. They have an amazing dam in 8-11. LW 120 kg