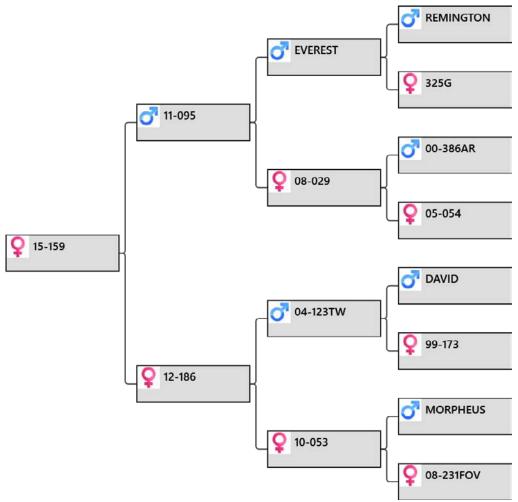

#### **Biography:**

94-15 by The Prophet, Supreme Champion and her dam 117-08 is by Everest, sire of 5 Altrive National Velvet Champions. 117-08 had sons sold 2016 for \$9,500 and 2015 for \$4,000

Top pedigree with even the old hind 65-97 having a son cutting 4.65kg @ 2yr. Mated to 89-13 11.45kg @ 4yr. LW 127 kg