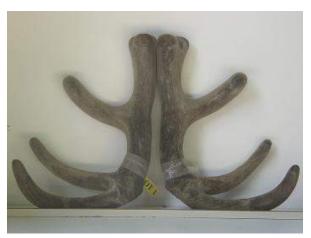

|
| Velvet 7 year |               |
| Notes         |               |
|               |               |



95-11 8.6kg @ 3yr

# Progeny of 95-11



201-14 7.65kg 3yr





283-14 7.55kg 3yr

320Y 4.68 3yr 3rd 3yr 1997 Remington 8.4kg 4yr 343W Everest 341-04 12.25kg velvet 320Y 325G 316R 95-11 Brutus II 386-00AR \_\_\_ 15.5kg SS velvet 002-94AR 029-08 238-96AR 054-05 062-98



## **The Prophet**



The Prophet 10.54Kg SA@9yr Supreme champion 2013 National Velvet Competition.

# Tag# / Name Weaner weight Velvet 2 year Velvet 3 year Velvet 4 year Velvet 5 year Velvet 6 year Velvet 7 year Velvet 9 year 10.54kg SA Notes

Pedigree

#### Progeny of The Prophet





21-14 7.2kg 3yr.

46-14 7.75kg 3yr

-TI -D

## Netherdale 225-11

A recent addition to the Altrive stud and shared with Arawata.



Netherdale 225-11 - 7.82kg SA @3yr

#### Progeny of Netherdale 225-11

We have no photos of 225's progeny yet.

| Tag# / Name   | Netherdale 225-11                                                                  |
|---------------|------------------------------------------------------------------------------------|
| Weaner weight |                                                                                    |
| Velvet 2 year | 4.5kg                                                                              |
| Velvet 3 year | 7.82kg                                                                             |
| Velvet 4 year | 9.00kg                                                                             |
| Notes         | Purchased with Arawata stud for \$40,000. Was Lo<b