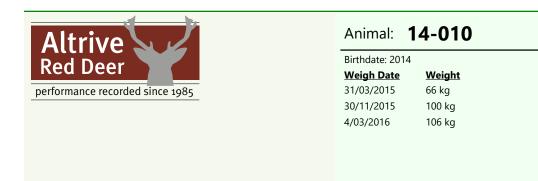

#### **Biography:**

94-15 by The Prophet, Supreme Champion and her dam 117-08 is by Everest, sire of 5 Altrive National Velvet Champions. 117-08 had sons sold 2016 for \$9,500 and 2015 for \$4,000

Top pedigree with even the old hind 65-97 having a son cutting 4.65kg @ 2yr. Mated to 89-13 11.45kg @ 4yr. LW 127 kg