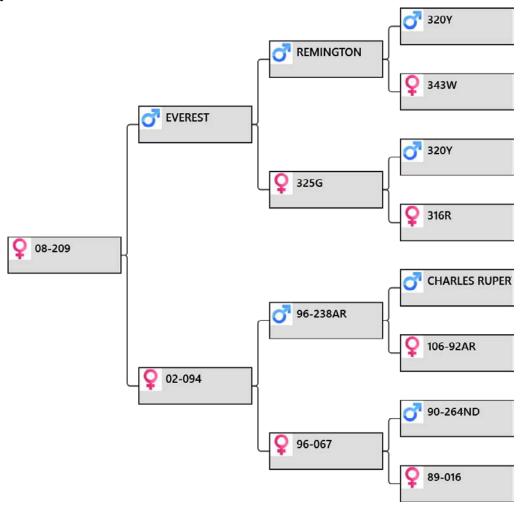

onal champions. 87-08 a son sold for \$4,500. 28-97 was a top hind with sons cutting 4.4kg & 4.0kg @ 2yr with one sold as a sire. 74-94 is the dam of 122-98 that appears in so many of our top pedigrees. Mated to 89-13. LW 134 kg



# lot #46 – Mature Hind



Animal: 08-117

Birthdate: 2008

 Weigh Date
 Weight

 14/04/2009
 97 kg

 16/03/2010
 110 kg

#### **Pedigree:**



#### **Biography:**

117-08 by top sire Everest and she has proved herself by having sons 71-12 sold 2016 for \$9,500 and 173-11 sold 2015 for \$4,000.

113-04 sired by 386-00 who cut a massive SS head of 15.5kg way back in 2008 and he was the sire of our 81-06 4yr National Champion & 11.8kg @7yr. 18kg SS 10yr. 65-97 son cut 4.65kg @ 2yr. Mated to Harlem son 34-14. LW 136 kg

### lot #47 - Mature Hind



#### Pedigree:



### **Biography:**

209-08 by Everest 12.25 kg & she had 2yr sons cut 5.3kg & 4.1kg with 1 sold 2014 for \$12,500 plus a spiker. 94-02 sons cutting 5.0kg & 4.8kg @ 2yr. 67-96 is dam of 271-00 a full sister to 94-02 with sons cutting 6.1kg, 5.0kg, 4.8, and 4.65 @ 2yr.

16-89 a son used in stud plus another cut 4kg @ 2yr. She is G Grand dam of our sire 95-11 8.6kg @ 3yr. Mated to 89-13. LW 138 kg





**5th place Nationals 2017** 34-14 – x Netherdale's Harlem 7.94kg SA @3y being retained at Altrive.