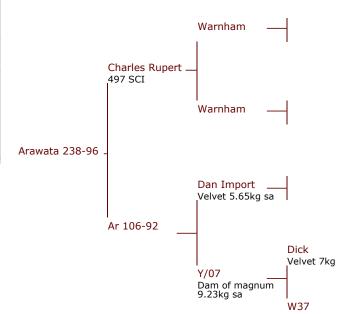

## Arawata 238-96 - Altrive sire stag

238-96 cut 7.35kg 7yr and bred very well for us with a lot of his sons sold as trophy stags and his daughters breed well.

#### Pedigree

7.35kg SA 7 yr 11.95kg SS 8 yr 300kg Live weight

7.35kg 7yr (6th Nat Open)

#### Progeny of 238-96