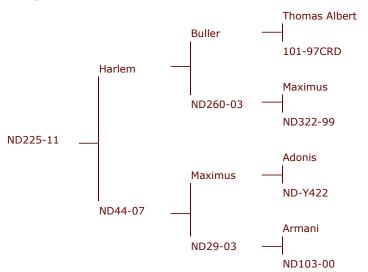

## Netherdale 225-11

A recent addition to the Altrive stud and shared with Arawata.

Netherdale 225-11 - 7.82kg SA @3yr

#### Progeny of Netherdale 225-11

We have no photos of 225's progeny yet.

| Tag# / Name   | Netherdale 225-11                                                                  |
|---------------|------------------------------------------------------------------------------------|
| Weaner weight |                                                                                    |
| Velvet 2 year | 4.5kg                                                                              |
| Velvet 3 year | 7.82kg                                                                             |
| Velvet 4 year | 9.00kg                                                                             |
| Notes         | Purchased with Arawata stud for \$40,000. Was Lo<br>1 at the 2015 Netherdale sale. |

## Harlem

Harlem is a new sire for Altrive owned by Netherdale.

8.45kg SA 4yr, 8.88kg SA 5yr and 5yr Champion.

| Harlem                       |
|------------------------------|
|                              |
|                              |
| 8.45kg SA                    |
| 8.88kg SA (and 5yr Champion) |
|                              |
|                              |
| 5yr Champion 8.88kg SA       |
|                              |