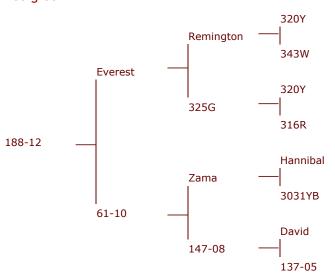

## **Altrive 188-12**

188-12 - 10.35Kg @ 3yr. Winner National 3yr Champion

#### Progeny of 188-12

We have no photos of 188's progeny yet.

89-13 10.6kg @ 3yr

#### Two ET brothers to 89-13

38-13 7.85kg SA - lot 9 \$16,000 in 2017

21-13 6.4kg SA - lot 14 \$5,500 in 2017

## **Altrive 89-13**

Probably the biggest 3 year old head correctly cut (2016).

Placed 4th 3 year old in the National velvet competition.

| Tag# / Name   | Altrive 89-13                                            |
|---------------|----------------------------------------------------------|
| Weaner weight | 76.5kg                                                   |
| Velvet 2 year | 8.3kg                                                    |
| Velvet 3 year | 10.6kg                                                   |
| Velvet 4 year | 11.45kg SA                                               |
| Velvet 5 year |                                                          |
| Velvet 6 year |                                                          |
| Velvet 7 year |                                                          |
| Notes         | His two ET brothers were sold in 2017 - see left column. |