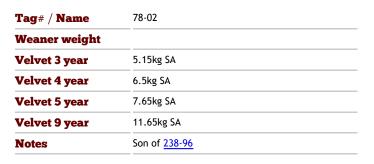

#### **Altrive 78-02**

7.65 5yr

10kg ss 6yr / 11.65kg ss 7yr

Full head 78-02 Dec 2010 485 SCI