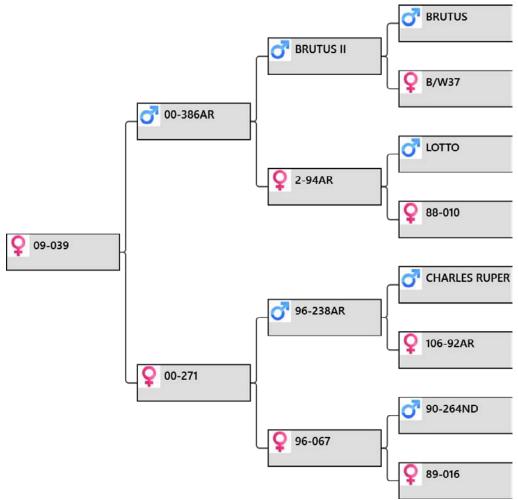

### lot #44 – Mature Hind

Animal: **09-122** 

Birthdate: 2009

 Weigh Date
 Weight

 7/04/2010
 67 kg

 29/11/2010
 103 kg

 26/02/2011
 107 kg

### **Pedigree:**

### **Biography:**

122-09 dam of lot 7 2015.

Her full sister 76-04 a son sold 2013.

88-97 a son cutting 4.1kg @ 2yr plus another of her daughters 17-10, a son cutting 5.1kg @ 2yr.

Mated to 188-12, 3 & 4yr National velvet Champion. LW 143 kg