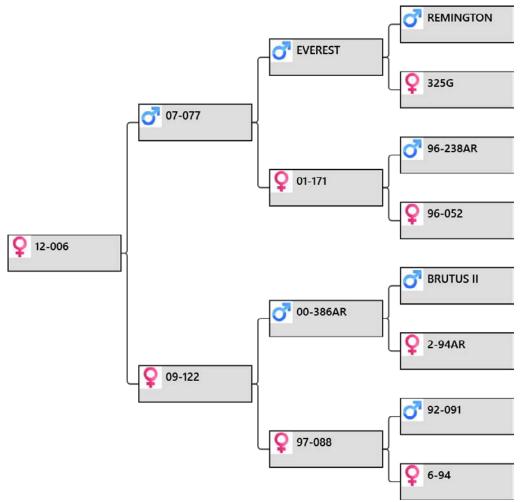

### lot #44 – Mature Hind

Animal: **09-122** 

Birthdate: 2009

 Weigh Date
 Weight

 7/04/2010
 67 kg

 29/11/2010
 103 kg

 26/02/2011
 107 kg

### **Pedigree:**

### **Biography:**

122-09 dam of lot 7 2015.

Her full sister 76-04 a son sold 2013.

88-97 a son cutting 4.1kg @ 2yr plus another of her daughters 17-10, a son cutting 5.1kg @ 2yr.

Mated to 188-12, 3 & 4yr National velvet Champion. LW 143 kg