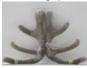

## **Altrive 34-14**

34-14 cut 7.85kg @3yr and won 5th place in the 3yr National Competition

| Tag# / Name   | 34-14                                      |
|---------------|--------------------------------------------|
| Weaner weight |                                            |
| Velvet 2 year | 5.0kg                                      |
| Velvet 3 year | 7.85kg 5th place Nationals 3yr Competition |
| Notes         |                                            |