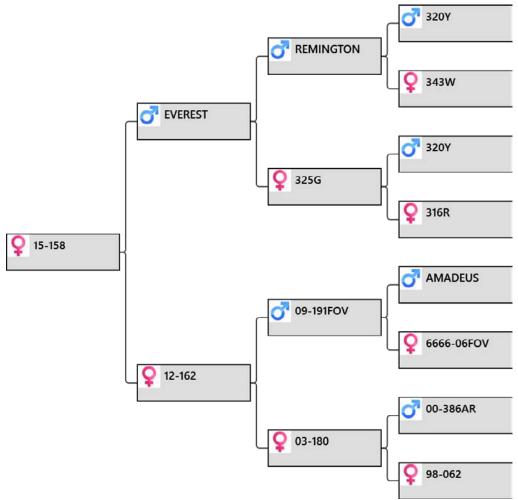

#### **Biography:**

78-15 by The Prophet 10.54kg and Supreme National Champion. 298-01 is a top hind that appears in a lot of top pedigrees and is the dam of sons sold 2014 for \$9,000 and 2013 for \$4,800. She had sons cutting 4.05, 4.65, 4.35 and 4.05 @ 2yr. The dam of 89-13, 8-11 is also the dam of lot 3 2018 10.1kg 3yr. 2 sons cutting over 10kg @ 3yr. Mated to 89-13 10.6kg @3yr. LW 117kg