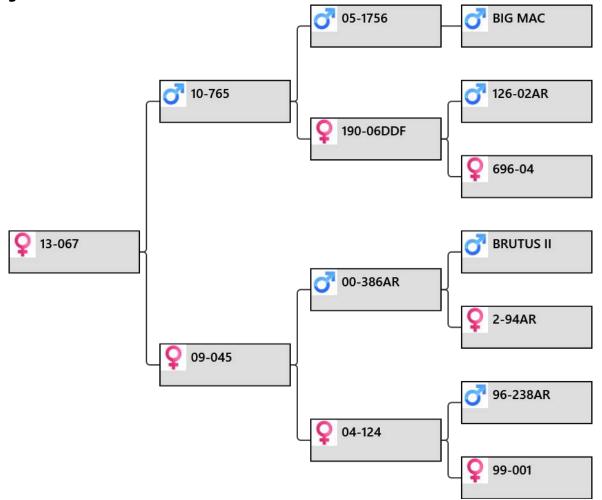

### lot #30 - Mature Hind

Animal: **13-179** 

Birthdate: 2013

 Weigh Date
 Weight

 30/03/2014
 58 kg

 30/11/2014
 85 kg

 4/03/2015
 100 kg

#### **Pedigree:**

### **Biography:**

179-13 a Zama 12.25kg SA daughter who has only female progeny so far.

250-04 sons cutting 5.35 and 4.85 kg @ 2yr.

Older hinds in pedigree but 188-12, 13.4kg SA over proven sire Zama, 12.25kg SA should produce some big velvet if she has a stag fawn.

Mated to 188-12, 13.4kg 5yr. LW 124 kg