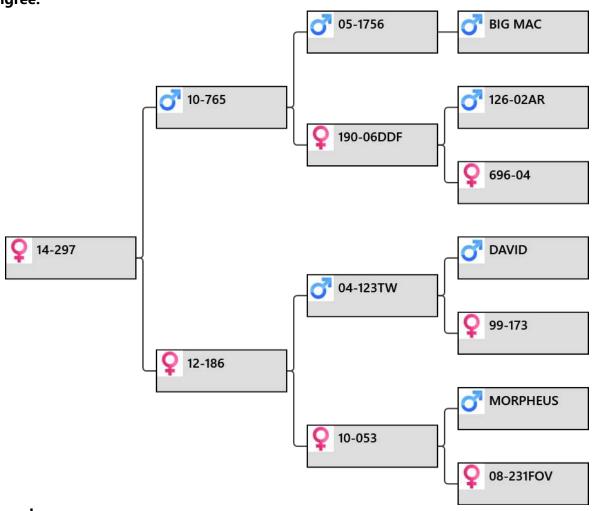

#### **Biography:**

297-14 by 765-10 sire of lot 3 2018 10.1kg 3yr old.

186-12 by ET, only 3 daughters but two full brothers cutting 4.7 and 4.55kg @ 2yr. 53-10 also by ET with sons cutting 4.55 and 4.7kg @ 2yr. Her ET sister 48-10 is dam of 216-12 sold for \$30,000. Fov 231-08 sons cutting 4.65, 4.5, 4.0 and 4.4kg @ 2yr. Mated to 188-12, 3 and 4yr National Champion. LW 120 kg