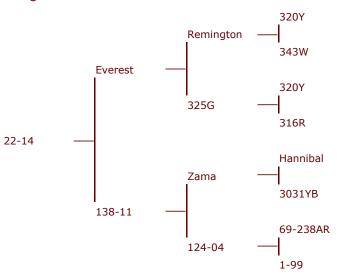

## **Altrive 22-14**

Altrive's 22-14 cut 9.5 kg @3yr and won the 3yr competiton in the t 2017 Nationals and also the People's Choice.

| 22-14                               |
|-------------------------------------|
|                                     |
|                                     |
| 9.5kg sa National 3yr Champion 2018 |
|                                     |
|                                     |

#### **Pedigree:**

#### **Biography:**

40-09 a full sister to 81-06 National 4yr champion and 11.8kg SA 7yr and 18.4kg SS. Her dam 124-04, sons cutting 4.65, 4.2, 5.65, 4.2 and 5.7kg @ 2yr with one being 81-06. 124-04 also dam of 138-11, the dam of 22-14, 9.5kg SA 3yr and 2018 National 3yr velvet Champion. Mated to 188-12, 13.4kg 5yr. LW 126 kg