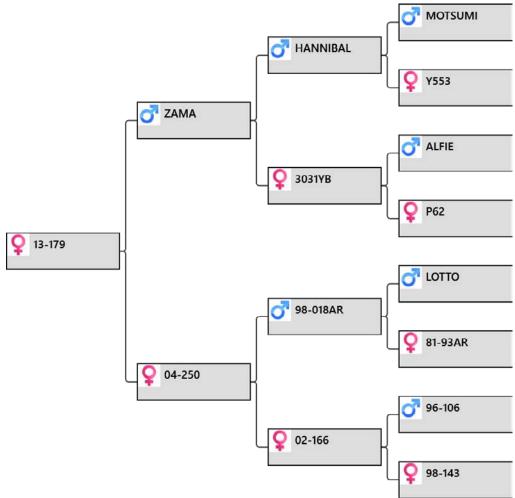

### lot #34 - Mature Hind

Animal: 12-108

Birthdate: 2012

Weigh Date 26/03/2013 62 kg
30/11/2013 88 kg
5/03/2014 102 kg

#### **Pedigree:**

#### **Biography:**

108-12 only daughters so far. In our January 2018 catalogue 14 of the first 16 lots had Everest in their pedigree. We are selling more of his daughters than we really want to. The reason is to make way for some different blood lines rather than have too many pedigrees with Everest double ups. 284-04 son sold \$4,800. 28-97 sons cutting 4.4kg & 4kg @ 2yr with one sold as a sire. Mated to 89-13. LW 121 kg