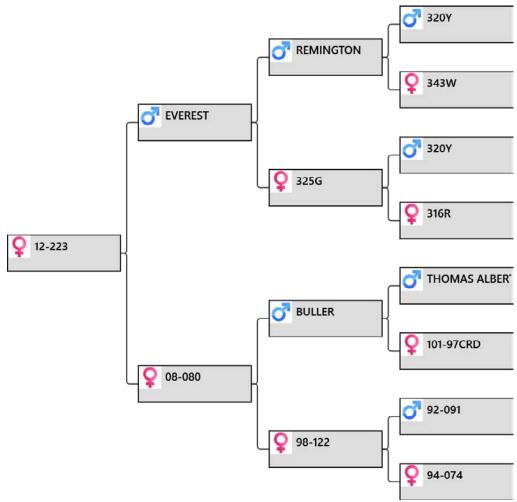

### lot #36 - Mature Hind

Animal: 12-223

Birthdate: 2012

Weigh Date 26/03/2013 59 kg
30/11/2013 98 kg
5/03/2014 98 kg

#### **Pedigree:**

#### **Biography:**

223-12 only daughters so far. ET sister to 190-12 and both are only for sale as they have full sisters. 80-08 dam of lot one 2015 sold for \$25,000.

122-98 top hind with a son sold for \$8,800 and she is Grand dam of lot 1 both 2015 & 2016 plus Grand dam of 53-07 (Za Coe Zee) sold to Tower Farms for \$17,000 & he is the sire of National Champion Joseph. Mated to \$9-13. LW 137 kg