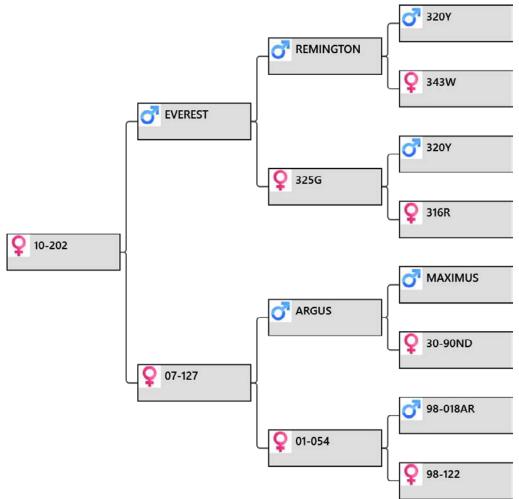

#### **Biography:**

102-15 has extremely strong velvet pedigree with her sire a Supreme Champion. 39-09 is sired by 386-00 who cut 15.5kg SS velvet and was the sire of Altrive 81-06 11.8kg SA & 18.4kg SS. The dam of 39-09, 271-00 is an amazing hind, still on the property and sons cutting 6.1kg, 4.8, 4.65, 4.35, 5.0, and 4.65kg @ 2yr. Mated to 89-13 & his dam 8-11 has sons cutting 8.3kg, 6.45, 7.15, and 5.05kg @ 2yr. LW 137kg