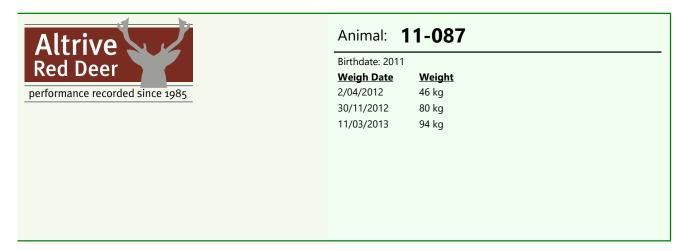

### lot #38 - Mature Hind

Birthdate: 2011

Weigh Date
2/04/2012
64 kg
30/11/2012
93 kg
11/03/2013
108 kg

Animal: 11-217

#### **Pedigree:**

#### **Biography:**

217-11 By top sire Everest and she has 4 daughters.

180-03 sons cutting 4.65, 4.3 and 4.0kg @ 2yr with 2 sold as sires.

62-98 a son sold as trophy. Her dam 16-89 was ahead of her time with a son cutting 4kg @ 2yr plus one used in stud. She is in the background of many top pedigrees and reared 17 fawns. Mated to 34-14. LW 130 kg