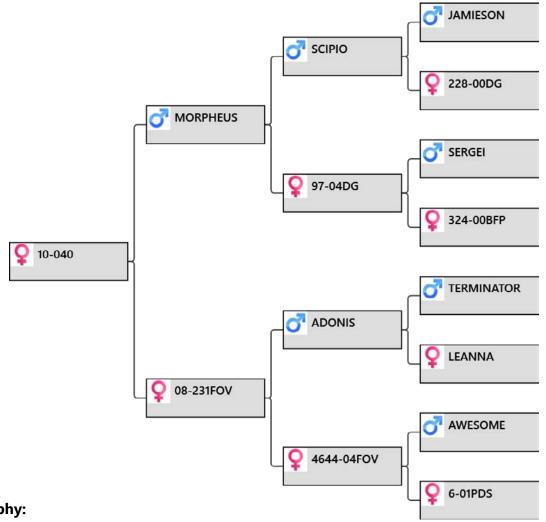

#### **Biography:**

78-15 by The Prophet 10.54kg and Supreme National Champion. 298-01 is a top hind that appears in a lot of top pedigrees and is the dam of sons sold 2014 for \$9,000 and 2013 for \$4,800. She had sons cutting 4.05, 4.65, 4.35 and 4.05 @ 2yr. The dam of 89-13, 8-11 is also the dam of lot 3 2018 10.1kg 3yr. 2 sons cutting over 10kg @ 3yr. Mated to 89-13 10.6kg @3yr. LW 117kg