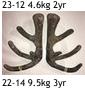

## **Altrive 22-14**

Altrive's 22-14 cut 9.5 kg @3yr and won the 3yr competiton in the t 2017 Nationals and also the People's Choice.

| 22-14                               |
|-------------------------------------|
|                                     |
|                                     |
| 9.5kg sa National 3yr Champion 2018 |
|                                     |
|                                     |

## **Altrive 34-14**

34-14 cut 7.85kg @3yr and won 5th place in the 3yr National Competition

| Tag# / Name   | 34-14                                      |
|---------------|--------------------------------------------|
| Weaner weight |                                            |
| Velvet 2 year | 5.0kg                                      |
| Velvet 3 year | 7.85kg 5th place Nationals 3yr Competition |
| Notes         |                                            |