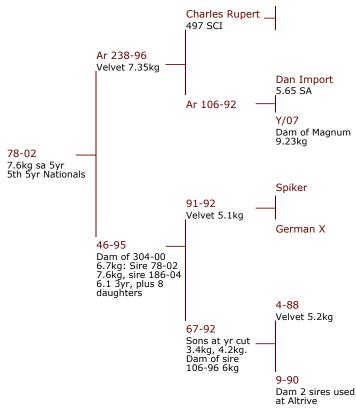

## Arawata 238-96 - Altrive sire stag

238-96 cut 7.35kg 7yr and bred very well for us with a lot of his sons sold as trophy stags and his daughters breed well.

#### Pedigree

7.35kg SA 7 yr 11.95kg SS 8 yr 300kg Live weight

7.35kg 7yr (6th Nat Open)

#### Progeny of 238-96

#### **Altrive 78-02**

7.65 5yr

10kg ss 6yr / 11.65kg ss 7yr

Full head 78-02 Dec 2010 485 SCI