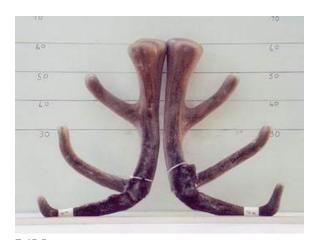

#### **David 230-98**

David cut 11kg @9yr and sired 123-04 502 IOA @4yr.

Also sired 186-04 sold as sire to Alan Stewart \$20000.

Has left 3yr olds cutting up to 8kg of velvet.

| Tag# / Name    | 230-98 / David |
|----------------|----------------|
| Weaner weight  |                |
| Velvet 2 year  |                |
| Velvet 11 year | 11kg sa        |
| Notes          |                |

#### Progeny of David 230-98

186-04

David + Son 123-04

113-07 tw 6.52kg sa 3yr

99-10 5.7kg 2yr

77-10 Spikei

133-11 6.15kg 3yr

46-11 9.1kg 3yr