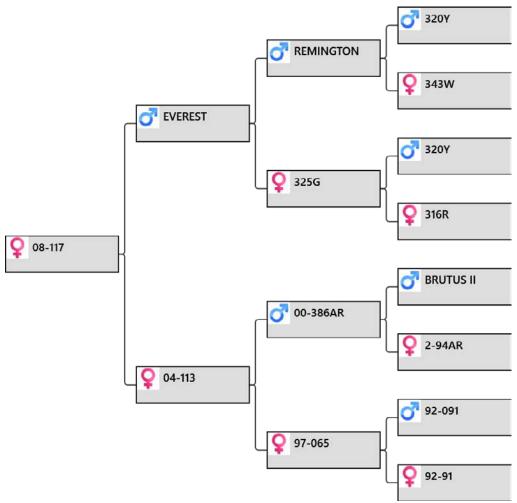

# lot #46 – Mature Hind

Animal: 08-117

Birthdate: 2008

 Weigh Date
 Weight

 14/04/2009
 97 kg

 16/03/2010
 110 kg

#### **Pedigree:**

#### **Biography:**

117-08 by top sire Everest and she has proved herself by having sons 71-12 sold 2016 for \$9,500 and 173-11 sold 2015 for \$4,000.

113-04 sired by 386-00 who cut a massive SS head of 15.5kg way back in 2008 and he was the sire of our 81-06 4yr National Champion & 11.8kg @7yr. 18kg SS 10yr. 65-97 son cut 4.65kg @ 2yr. Mated to Harlem son 34-14. LW 136 kg