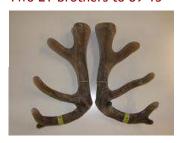

## **Altrive 89-13**

Probably the biggest 3 year old head correctly cut (2016).

Placed 4th 3 year old in the National velvet competition.

| Tag# / Name   | Altrive 89-13                                            |
|---------------|----------------------------------------------------------|
| Weaner weight | 76.5kg                                                   |
| Velvet 2 year | 8.3kg                                                    |
| Velvet 3 year | 10.6kg                                                   |
| Velvet 4 year | 11.45kg SA                                               |
| Velvet 5 year |                                                          |
| Velvet 6 year |                                                          |
| Velvet 7 year |                                                          |
| Notes         | His two ET brothers were sold in 2017 - see left column. |

#### **Biography:**

78-15 by The Prophet 10.54kg and Supreme National Champion. 298-01 is a top hind that appears in a lot of top pedigrees and is the dam of sons sold 2014 for \$9,000 and 2013 for \$4,800. She had sons cutting 4.05, 4.65, 4.35 and 4.05 @ 2yr. The dam of 89-13, 8-11 is also the dam of lot 3 2018 10.1kg 3yr. 2 sons cutting over 10kg @ 3yr. Mated to 89-13 10.6kg @3yr. LW 117kg