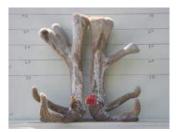

## **Altrive 22-14**

Altrive's 22-14 cut 9.5 kg @3yr and won the 3yr competiton in the t 2017 Nationals and also the People's Choice.

| 22-14                               |
|-------------------------------------|
|                                     |
|                                     |
| 9.5kg sa National 3yr Champion 2018 |
|                                     |
|                                     |