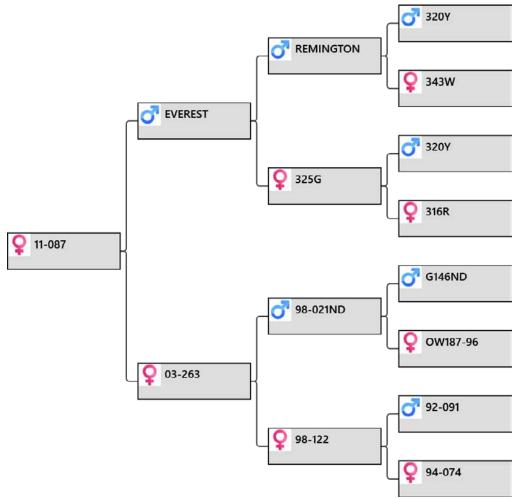

### lot #38 - Mature Hind

Birthdate: 2011

Weigh Date
2/04/2012
64 kg
30/11/2012
93 kg
11/03/2013
108 kg

Animal: 11-217

#### **Pedigree:**

#### **Biography:**

217-11 By top sire Everest and she has 4 daughters.

180-03 sons cutting 4.65, 4.3 and 4.0kg @ 2yr with 2 sold as sires.

62-98 a son sold as trophy. Her dam 16-89 was ahead of her time with a son cutting 4kg @ 2yr plus one used in stud. She is in the background of many top pedigrees and reared 17 fawns. Mated to 34-14. LW 130 kg