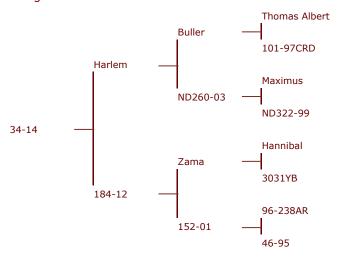

## **Altrive 34-14**

34-14 cut 7.85kg @3yr and won 5th place in the 3yr National Competition

| Tag# / Name   | 34-14                                      |
|---------------|--------------------------------------------|
| Weaner weight |                                            |
| Velvet 2 year | 5.0kg                                      |
| Velvet 3 year | 7.85kg 5th place Nationals 3yr Competition |
| Notes         |                                            |

#### **Biography:**

35-14 ET progeny by The Prophet. Only for sale as have sisters.
189-12 a daughter 206-15 sold for \$8,000. 189-12 ET sister 210-12 a son sold 2018 for \$20,000. 4-10 a son sold 2016 for \$17,000. 152-01 dam of Victrix & sons sold for \$10,500, \$10,500 & \$7,000 plus she is grand dam of 34-14 retained and also grand dam of Lot 1 2018 \$40,000. Mated to 188-12. LW 114 kg

#### **Biography:**

64-14 ET progeny for sale as have sisters.

189-12 daughter 206-15 sold \$8,000. ET sister 210-12 son sold lot 18 2018 for \$20,000.

4-10 a son sold 2016 for \$17,000.

152-01 sons sold for \$10,500, \$10,500 & \$7,000 & dam of Victrix at Arawata. Also

G dam of 34-14 retained & lot 1 2018 \$40,000. Mated to 188-12. LW 135 kg