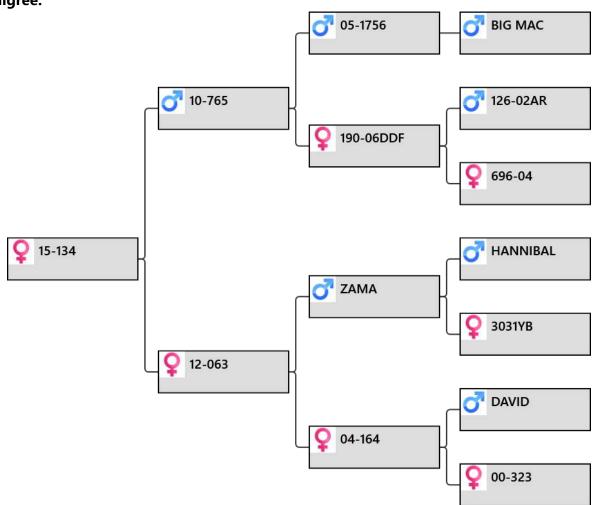

# lot #6 - Mature Hind

Animal: **15-134** 

Birthdate: 2015

 Weigh Date
 Weight

 5/04/2016
 62 kg

 28/11/2016
 95 kg

#### **Pedigree:**

#### **Biography:**

134-15 by 765-10, sire of lot 3 2018 10.1 kg 3yr old.

63-12 by twice National champion Zama who cut 12.25kg SA. 63-12 no sons.

164-04 by David 11kg SA. She had sons cut 4.75, 4.45 and 4.5kg @ 2yr plus 6 daughters.

323-00 4 daughters and a son cut 4.35kg @ 2yr.

Mated to 188-12 with massive velvet weighing 13.4kg. LW 121kg