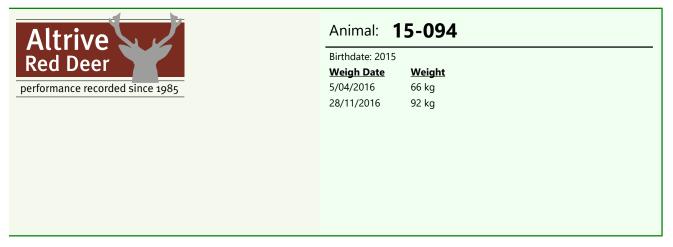

Animal: **09-039** 

#### **Pedigree:**

#### **Biography:**

39-09 by 386-00, 15.5kg SS velvet and sire of 81-06, 11.8kg SA & 18.4kg SS. She had a son cut 3.9kg @ 2yr plus daughters.

271-00 top hind still in herd. Sons cutting 4.8, 4.65, 5.0, 6.1, 4.35 and 4.65kg @ 2yr with one sold as sire. Her full sister 94-02 sons cutting 5.0 and 4.8kg @ 2yr plus four daughters. Mated to 188-12, 13.4kg SA 5yr. LW 138 kg