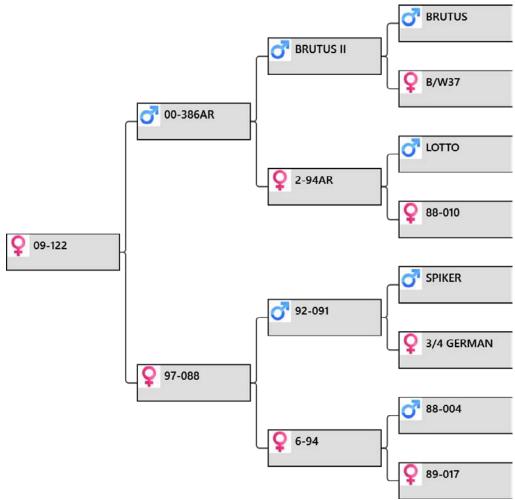

### **Biography:**

87-08 by Everest sire of 5 Altrive National champions. 87-08 a son sold for \$4,500. 28-97 was a top hind with sons cutting 4.4kg & 4.0kg @ 2yr with one sold as a sire. 74-94 is the dam of 122-98 that appears in so many of our top pedigrees. Mated to 89-13. LW 134 kg