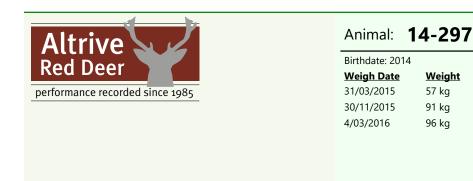

#### **Biography:**

297-14 by 765-10 sire of lot 3 2018 10.1kg 3yr old.

186-12 by ET, only 3 daughters but two full brothers cutting 4.7 and 4.55kg @ 2yr. 53-10 also by ET with sons cutting 4.55 and 4.7kg @ 2yr. Her ET sister 48-10 is dam of 216-12 sold for \$30,000. Fov 231-08 sons cutting 4.65, 4.5, 4.0 and 4.4kg @ 2yr. Mated to 188-12, 3 and 4yr National Champion. LW 120 kg