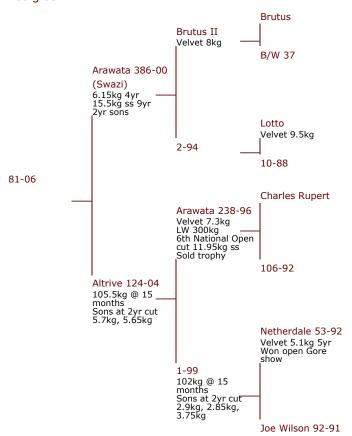

#### Altrive 81-06

81-06 8.45kg sa 4yr 2nd National 2yr competition Winner National 4yr Competition

103-08 5.6kg sa 2yr. Full brother of 81-06

# \$0 \$0 \$0 \$0 \$0 \$0

Altrive sire stag - Arawata Swazi 386-00. 14.3kg SS 8yr.

5.2kg 3yr

#### Progeny of 386-00

81-06 8.45kg sa 4yr 103-08 5.65kg sa 2yr 20-06 7.3kg 3yr

#### Arawata Swazi 386-00

Purchased for \$30,000 with Brock Deer and E Tayles

Swazi's complete drop of 2 yr sons had an average weight of 3.51kg in 2007 and 3.72kg in 2008.

| Tag# / Name   | 386-00 Arawata Swazi                              |
|---------------|---------------------------------------------------|
| Weaner weight |                                                   |
| Velvet 3 year | 5.2kg                                             |
| Velvet 4 year | 6.0kg                                             |
| Velvet 9 year | 15.5kg SS                                         |
| Notes         | Very good Sire that mated well with all Dam lines |

## Arawata 238-96 - Altrive sire stag

238-96 cut 7.35kg 7yr and bred very well for us with a lot of his sons sold as trophy stags and his daughters breed well.

#### Pedigree

7.35kg SA 7 yr 11.95kg SS 8 yr 300kg Live weight

7.35kg 7yr (6th Nat Open)