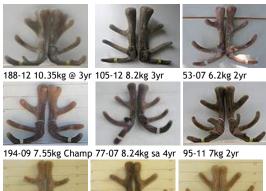

#### **Everest 341-04**

Everest breeds very heavy tidy velvet that is proven by breeding a 2yr, and two 3yr old National Velvet champions here at Altrive, plus two 2nd and one 3rd place.

Purchased for \$50,000 with Brock Deer.

From his 1st drop in 2007 Everest had 17 stag fawns:

- 9 sold as 2yr velvet stags
- 1 sold as 2yr sire stags
- 7 kept to 3yr sale

| Tag# / Name   | Everest 341-04                                                                                                                                                                                                                                                                                                                           |
|---------------|------------------------------------------------------------------------------------------------------------------------------------------------------------------------------------------------------------------------------------------------------------------------------------------------------------------------------------------|
| Spiker        |                                                                                                                                                                                                                                                                                                                                          |
| Velvet 2 year |                                                                                                                                                                                                                                                                                                                                          |
| Velvet 3 year | 7.6kg                                                                                                                                                                                                                                                                                                                                    |
| Velvet 5 year | 9.8kg                                                                                                                                                                                                                                                                                                                                    |
| Velvet 6 year | 10.65kg                                                                                                                                                                                                                                                                                                                                  |
| Velvet 9 year | 12.25kg                                                                                                                                                                                                                                                                                                                                  |
| Notes         | Breeding very correct velvet. Everest Sons from first mating: ALT 53-07 6.2kg SA @2yr Sold \$17,000 Tower farms 2yr Champion Won North Island 3yr ALT 61-07 6.0kg SA @ 3yr Sold \$10,500 ALT 76-07 6.6kg SA @ 3yr Sold \$10,500 ALT 59-07 5.9kg SA @ 3yr Sold \$6500 ALT 77-07 7.46kg SA Retained in stud 8.24kg 4yr 2nd place Nationals |

Altrive 77-07 - 8.24kg sa 4yr - 2nd place Nationals 2011 x Everest. 10 kg @ 6 yr

#### **Altrive 77-07**

Sold to Regan Blair for \$15,000 to make way for Everest son 95-11 7kg 2yr.

| Tag# / Name   | 77-07                                                                          |
|---------------|--------------------------------------------------------------------------------|
| Weaner weight |                                                                                |
| Velvet 2 year | 4.35kg                                                                         |
| Velvet 3 year | 7.46kg                                                                         |
| Velvet 6 year | 10.00kg                                                                        |
| Notes         | Very strong Dam line for velvet. Check out other Everest sons on Everest page. |

#### Altrive 95-11

Pedigree

First two year progeny to be velveted in 2016.

95-11 7.0kg @ 2yr

| Tag# / Name   | Altrive 95-11 |
|---------------|---------------|
| Weaner weight |               |
| Velvet 2 year | 7.0kg         |
| Velvet 3 year | 8.6kg         |
| Velvet 4 year |               |
| Velvet 5 year |               |
| Velvet 6 year |               |
| Velvet 7 year |               |
| Notes         |               |
|               |               |

95-11 8.6kg @ 3yr