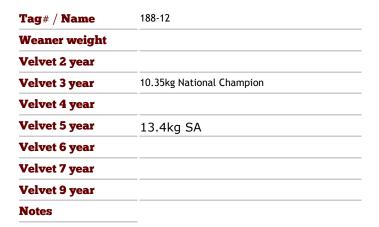

## **Altrive 188-12**

188-12 - 10.35Kg @ 3yr. Winner National 3yr Champion

#### Progeny of 188-12

We have no photos of 188's progeny yet.

89-13 10.6kg @ 3yr

#### Two ET brothers to 89-13

38-13 7.85kg SA - lot 9 \$16,000 in 2017

21-13 6.4kg SA - lot 14 \$5,500 in 2017

## **Altrive 89-13**

Probably the biggest 3 year old head correctly cut (2016).

Placed 4th 3 year old in the National velvet competition.

| Tag# / Name   | Altrive 89-13                                            |
|---------------|----------------------------------------------------------|
| Weaner weight | 76.5kg                                                   |
| Velvet 2 year | 8.3kg                                                    |
| Velvet 3 year | 10.6kg                                                   |
| Velvet 4 year | 11.45kg SA                                               |
| Velvet 5 year |                                                          |
| Velvet 6 year |                                                          |
| Velvet 7 year |                                                          |
| Notes         | His two ET brothers were sold in 2017 - see left column. |