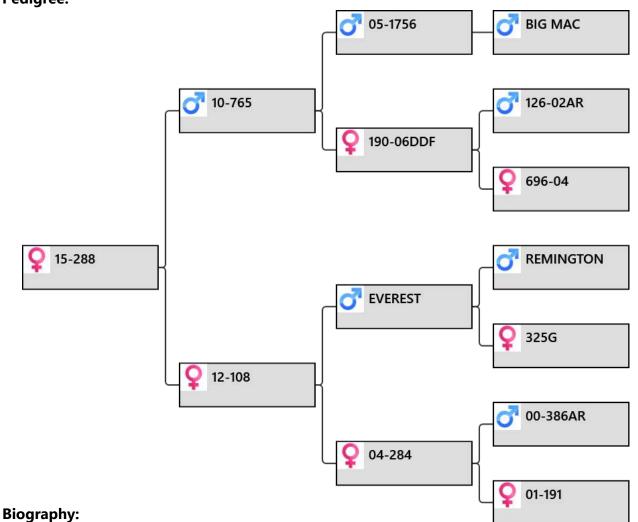

### lot #34 - Mature Hind

Animal: 12-108

Birthdate: 2012

Weigh Date 26/03/2013 62 kg
30/11/2013 88 kg
5/03/2014 102 kg

#### **Pedigree:**

#### **Biography:**

108-12 only daughters so far. In our January 2018 catalogue 14 of the first 16 lots had Everest in their pedigree. We are selling more of his daughters than we really want to. The reason is to make way for some different blood lines rather than have too many pedigrees with Everest double ups. 284-04 son sold \$4,800. 28-97 sons cutting 4.4kg & 4kg @ 2yr with one sold as a sire. Mated to 89-13. LW 121 kg