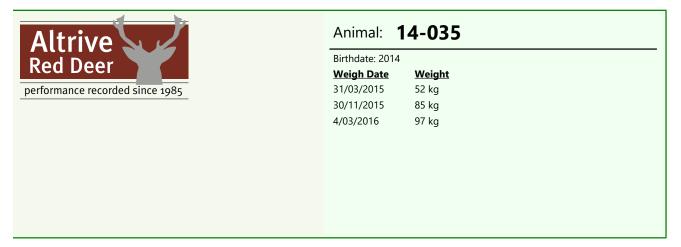

#### **Biography:**

35-14 ET progeny by The Prophet. Only for sale as have sisters.
189-12 a daughter 206-15 sold for \$8,000. 189-12 ET sister 210-12 a son sold 2018 for \$20,000. 4-10 a son sold 2016 for \$17,000. 152-01 dam of Victrix & sons sold for \$10,500, \$10,500 & \$7,000 plus she is grand dam of 34-14 retained and also grand dam of Lot 1 2018 \$40,000. Mated to 188-12. LW 114 kg