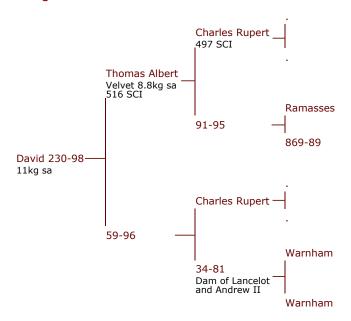

159-11 6.35kg 3yr

173-11 6.0kg 3yr

167-11 6.5kg 3yr

18-12 4.85kg 2yr

34-12 5kg 2yr

173-12 5kg 2yr

Full head of David x Thomas Albert

David - 11kg 6th Open 2009

#### Progeny of David 230-98

186-04

David + Son 123-04

113-07 tw 6.52kg sa 3yr

99-10 5.7kg 2yr

77-10 Spikei

133-11 6.15kg 3yr

46-11 9.1kg 3yr

#### **David 230-98**

David cut 11kg @9yr and sired 123-04 502 IOA @4yr.

Also sired 186-04 sold as sire to Alan Stewart \$20000.

Has left 3yr olds cutting up to 8kg of velvet.

| Tag# / Name    | 230-98 / David |
|----------------|----------------|
| Weaner weight  |                |
| Velvet 2 year  |                |
| Velvet 11 year | 11kg sa        |
| Notes          |                |