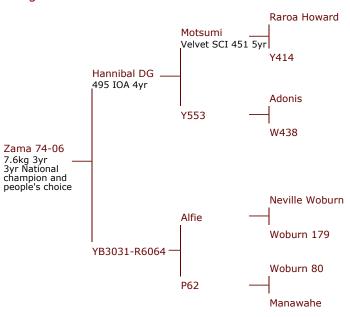

#### Zama 74-06

Zama was purchased for \$30,000. He is jointly owned with Brock Deer. (Now deceased.)

| Tag# / Name   | 74-06 / Zama                                                             |
|---------------|--------------------------------------------------------------------------|
| Weaner weight |                                                                          |
| Velvet 3 year | 7.66kg 3 yr Won National 3 yr velvet competition                         |
| Velvet 4 year | Grown out 4 yr 422 IOA                                                   |
| Velvet 5 year | Grown out 5 yr 478 IOA                                                   |
| Velvet 6 year | 11.3kg Winner of National Open, Grand Champion and People's Choice, 2012 |
| Velvet 7 year | 12.25kg                                                                  |
| Notes         | First 2 yr sons born 2009 averaged 4kg                                   |

#### Progeny of Zama 74-06

142-09 4.65kg 2yr

Victrix (142-09) was sold to Arawata stud at our 2012 sale. Victrix 640 IOA @7yr.

46-12 7.2kg 3yr

171-11 6.65kg 3yr

161-11 @ 2yr

21-13 5.05kg @ 2yr 89-13 2yr Cut 8.3kg 38-13 6.45kg @ 2yr