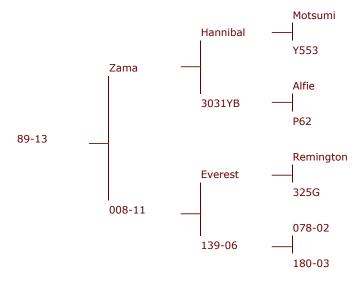

## **Altrive 89-13**

Probably the biggest 3 year old head correctly cut (2016).

Placed 4th 3 year old in the National velvet competition.

| Tag# / Name   | Altrive 89-13                                            |
|---------------|----------------------------------------------------------|
| Weaner weight | 76.5kg                                                   |
| Velvet 2 year | 8.3kg                                                    |
| Velvet 3 year | 10.6kg                                                   |
| Velvet 4 year | 11.45kg SA                                               |
| Velvet 5 year |                                                          |
| Velvet 6 year |                                                          |
| Velvet 7 year |                                                          |
| Notes         | His two ET brothers were sold in 2017 - see left column. |

#### **Biography:**

78-15 by The Prophet 10.54kg and Supreme National Champion. 298-01 is a top hind that appears in a lot of top pedigrees and is the dam of sons sold 2014 for \$9,000 and 2013 for \$4,800. She had sons cutting 4.05, 4.65, 4.35 and 4.05 @ 2yr. The dam of 89-13, 8-11 is also the dam of lot 3 2018 10.1kg 3yr. 2 sons cutting over 10kg @ 3yr. Mated to 89-13 10.6kg @3yr. LW 117kg