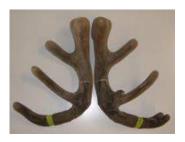

## **Altrive 89-13**

Probably the biggest 3 year old head correctly cut (2016).

Placed 4th 3 year old in the National velvet competition.

| Tag# / Name   | Altrive 89-13                                            |
|---------------|----------------------------------------------------------|
| Weaner weight | 76.5kg                                                   |
| Velvet 2 year | 8.3kg                                                    |
| Velvet 3 year | 10.6kg                                                   |
| Velvet 4 year | 11.45kg SA                                               |
| Velvet 5 year |                                                          |
| Velvet 6 year |                                                          |
| Velvet 7 year |                                                          |
| Notes         | His two ET brothers were sold in 2017 - see left column. |