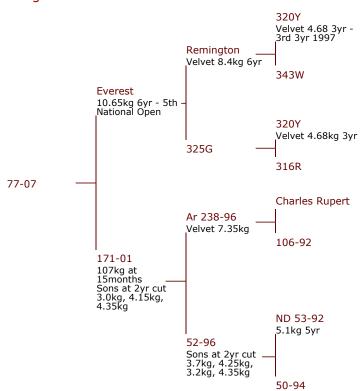

# Progeny of 95-11

201-14 7.65kg 3yr

283-14 7.55kg 3yr

320Y 4.68 3yr 3rd 3yr 1997 Remington 8.4kg 4yr 343W Everest 341-04 12.25kg velvet 320Y 325G 316R 95-11 Brutus II 386-00AR \_\_\_ 15.5kg SS velvet 002-94AR 029-08 238-96AR 054-05 062-98