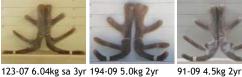

From his 1st drop in 2007 Everest had 17 stag fawns:

- 9 sold as 2yr velvet stags
- 1 sold as 2yr sire stags
- 7 kept to 3yr sale

| Tag# / Name   | Everest 341-04                                                                                                                                                                                                                                                                                                                           |
|---------------|------------------------------------------------------------------------------------------------------------------------------------------------------------------------------------------------------------------------------------------------------------------------------------------------------------------------------------------|
| Spiker        |                                                                                                                                                                                                                                                                                                                                          |
| Velvet 2 year |                                                                                                                                                                                                                                                                                                                                          |
| Velvet 3 year | 7.6kg                                                                                                                                                                                                                                                                                                                                    |
| Velvet 5 year | 9.8kg                                                                                                                                                                                                                                                                                                                                    |
| Velvet 6 year | 10.65kg                                                                                                                                                                                                                                                                                                                                  |
| Velvet 9 year | 12.25kg                                                                                                                                                                                                                                                                                                                                  |
| Notes         | Breeding very correct velvet. Everest Sons from first mating: ALT 53-07 6.2kg SA @2yr Sold \$17,000 Tower farms 2yr Champion Won North Island 3yr ALT 61-07 6.0kg SA @ 3yr Sold \$10,500 ALT 76-07 6.6kg SA @ 3yr Sold \$10,500 ALT 59-07 5.9kg SA @ 3yr Sold \$6500 ALT 77-07 7.46kg SA Retained in stud 8.24kg 4yr 2nd place Nationals |