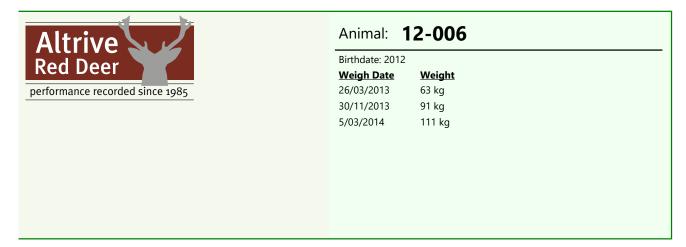

### lot #34 - Mature Hind

Animal: 12-108

Birthdate: 2012

Weigh Date 26/03/2013 62 kg
30/11/2013 88 kg
5/03/2014 102 kg

#### **Pedigree:**

#### **Biography:**

108-12 only daughters so far. In our January 2018 catalogue 14 of the first 16 lots had Everest in their pedigree. We are selling more of his daughters than we really want to. The reason is to make way for some different blood lines rather than have too many pedigrees with Everest double ups. 284-04 son sold \$4,800. 28-97 sons cutting 4.4kg & 4kg @ 2yr with one sold as a sire. Mated to 89-13. LW 121 kg