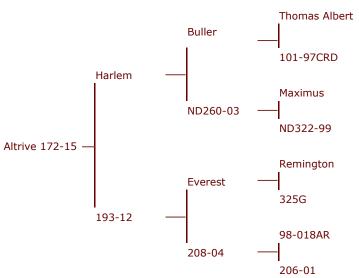

## **Altrive 172-15**

Altrive 172-15 cut 6.6kgSA @ 2yr

| Tag# / Name    | 172-15  |
|----------------|---------|
| Weaner weight  |         |
| Velvet 2 year  | 6.6kgSA |
| Velvet 11 year |         |
| Notes          |         |

#### **Biography:**

279-15 by Everest sire of 5 National Champions born at Altrive.
21-10 a son cutting 4.85kg @ 2yr. 21-10 is by Champion sire Zama 12.25kg SA.
The Everest Zama cross like 279-15 is well proven by the likes of lot 1 stags 52-13 \$60,000, 177-14 \$40,0000 and 22-14 retained, 9.5kg & 3yr National champion.
Mated to our 2yr old Harlem son 172-15, 6.6kg. LW 114.5 kg