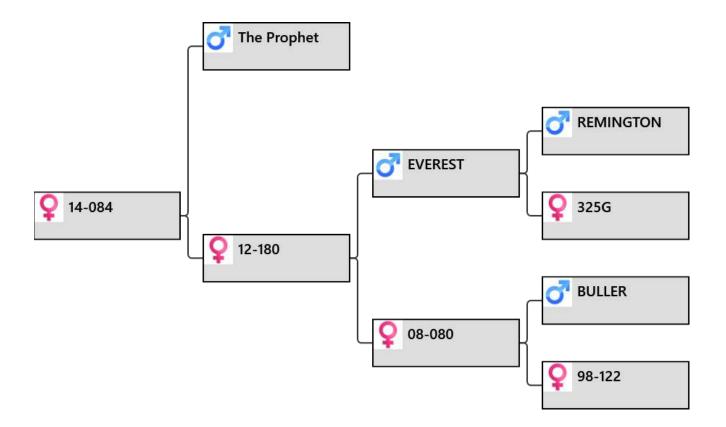

y 18mth hind. 189-12 a daughter sold for \$8,000 & sons cutting 4.9kg, 4.1 and 4.1kg @ 2yr. 4-10 a son sold 2016 for \$17,000, 4-10 died after being used as donor @ 15months

4-10 a son sold 2016 for \$17,000. 4-10 died after being used as donor @ 15months so only has the progeny that was born 2012.

Mated to Harlem son 172-15, 6.6kg @ 2yr. LW 123 kg

### lot #21 - Mature Hind



### Pedigree:



#### **Biography:**

64-14 ET progeny for sale as have sisters.

189-12 daughter 206-15 sold \$8,000. ET sister 210-12 son sold lot 18 2018 for \$20,000.

4-10 a son sold 2016 for \$17,000.

152-01 sons sold for \$10,500, \$10,500 & \$7,000 & dam of Victrix at Arawata. Also

G dam of 34-14 retained & lot 1 2018 \$40,000. Mated to 188-12. LW 135 kg



# lot #22 - Mature Hind



#### **Pedigree:**



#### **Biography:**

84-14 by The Prophet 10.54kg and her oldest progeny is an 18mth hind. 180-12 out of ET program with son 88-14 sold for \$6,000. Full brother to 84-14. 80-08 dam of lot one 2015 \$25,000.

122-98 appears again. She is in a big percentage of our top pedigrees. Mated to 89-13 with that big velvet weight 11.45kg SA 4yr. LW 124 kg

### lot #23 - Mature Hind



#### **Pedigree:**



#### **Biography:**

106-14 by Everest 12.25kg SA and her oldest son a spiker.

54-01 a top hind that reared a fawn again this year but has just been culled due to her age. She has had 3 of her 4 sons sold at Auction plus bred 9 daughters. 122-98 anchors this solid pedigree too. If she appears in the bottom of a pedigree the progeny seem to perform. Mated to 89-13, 10.6 kg 3yr. LW 115.5 kg



#