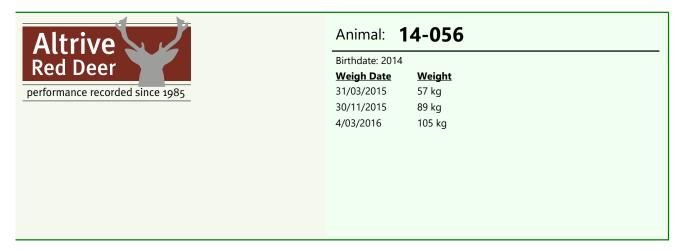

### lot #26 - Mature Hind

Birthdate: 2014 **Weigh Date**31/03/2015
68 kg
30/11/2015
104 kg

112 kg

4/03/2016

Animal: 14-219