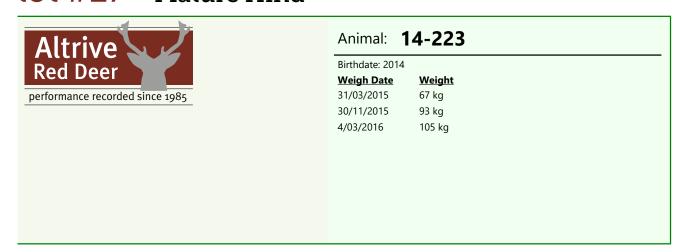

### lot #24 - Mature Hind

Animal: **14-108**Birthdate: 2014

Weigh Date Weight

31/03/2015 65 kg

30/11/2015 97 kg

4/03/2016 106 kg