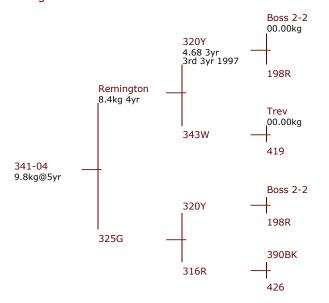

# Progeny of 95-11

201-14 7.65kg 3yr

283-14 7.55kg 3yr

320Y 4.68 3yr 3rd 3yr 1997 Remington 8.4kg 4yr 343W Everest 341-04 12.25kg velvet 320Y 325G 316R 95-11 Brutus II 386-00AR \_\_\_ 15.5kg SS velvet 002-94AR 029-08 238-96AR 054-05 062-98