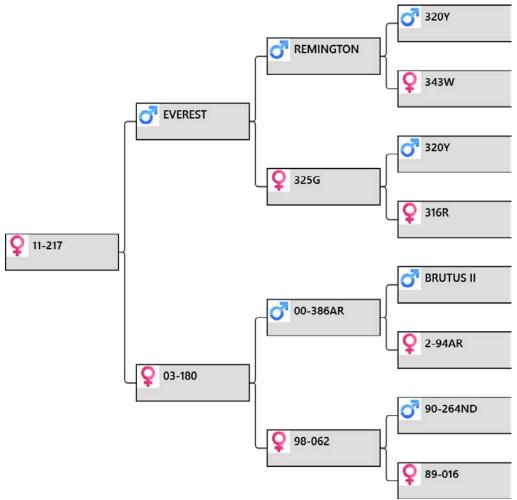

# Progeny of 95-11

201-14 7.65kg 3yr

283-14 7.55kg 3yr

320Y 4.68 3yr 3rd 3yr 1997 Remington 8.4kg 4yr 343W Everest 341-04 12.25kg velvet 320Y 325G 316R 95-11 Brutus II 386-00AR \_\_\_ 15.5kg SS velvet 002-94AR 029-08 238-96AR 054-05 062-98