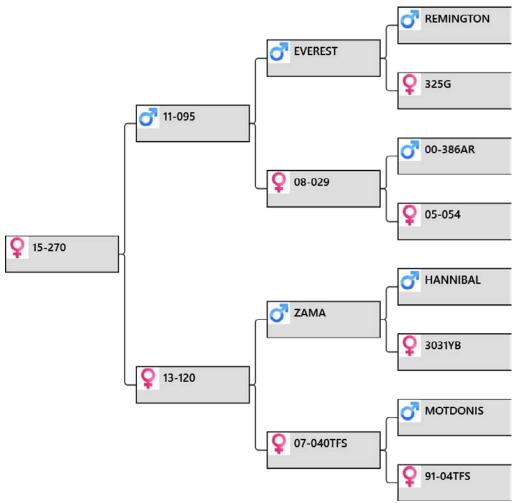

# lot #12 - Mature Hind

Animal: **15-270** 

Birthdate: 2015

 Weigh Date
 Weight

 5/04/2016
 45 kg

 28/11/2016
 81 kg

#### **Pedigree:**

#### **Biography:**

270-15 by Everest son 95-11 8.6kg SA 3yr. 14,5kg SS 6yr.

120-13 by Zama 12.25kg SA. 120-13 oldest son a spiker.

TFS 40-07 Tower Farms by Motdonis. 2yr sons cutting 5.4kg, 4.6 and 4.7 kg @ 2yr.

Sons sold 2015 \$4,000, 2016 \$4,500.

Mated to Harlem son 34-14. We are not selling many mated to 34-14. LW 104 kg