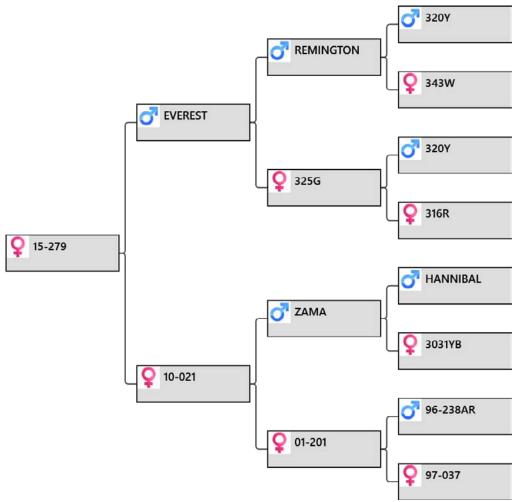

#### **Pedigree:**

#### **Biography:**

279-15 by Everest sire of 5 National Champions born at Altrive.
21-10 a son cutting 4.85kg @ 2yr. 21-10 is by Champion sire Zama 12.25kg SA.
The Everest Zama cross like 279-15 is well proven by the likes of lot 1 stags 52-13 \$60,000, 177-14 \$40,0000 and 22-14 retained, 9.5kg & 3yr National champion.
Mated to our 2yr old Harlem son 172-15, 6.6kg. LW 114.5 kg