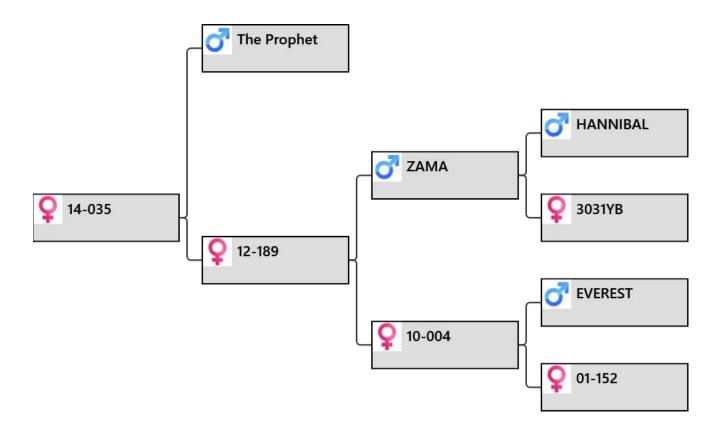

#### **Biography:**

35-14 ET progeny by The Prophet. Only for sale as have sisters.
189-12 a daughter 206-15 sold for \$8,000. 189-12 ET sister 210-12 a son sold 2018 for \$20,000. 4-10 a son sold 2016 for \$17,000. 152-01 dam of Victrix & sons sold for \$10,500, \$10,500 & \$7,000 plus she is grand dam of 34-14 retained and also grand dam of Lot 1 2018 \$40,000. Mated to 188-12. LW 114 kg