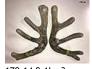

|
| Velvet 4 year | 9.00kg                                                                             |
| Notes         | Purchased with Arawata stud for \$40,000. Was Lo<br>1 at the 2015 Netherdale sale. |





[We currently have no photo for Harlem]

#### Progeny of Harlem



## Harlem

Harlem is a new sire for Altrive owned by Netherdale.

8.45kg SA 4yr, 8.88kg SA 5yr and 5yr Champion.

| Harlem                       |
|------------------------------|
|                              |
|                              |
| 8.45kg SA                    |
| 8.88kg SA (and 5yr Champion) |
|                              |
|                              |
| 5yr Champion 8.88kg SA       |
|                              |





765-10 11.8kg SS @ 5yr

#### Progeny of 765-10







255-14 10.1kg 3yr



198-14 7 Oka 3vr

765-10

765-10 has first 2yr olds this year and is breeding well with his best 2yr old son as at 4/12/15 cutting 5.8kg and only one under 4kg from the 8 cut to date.

| 765-10DDF  |
|------------|
|            |
| 7.8kg SA   |
| 8.1kg SA   |
| 10.74kg SS |
| 11.8kg SS  |
|            |
|            |
|            |
|            |





## **Altrive 188-12**



188-12 - 10.35Kg @ 3yr. Winner National 3yr Champion

#### Progeny of 188-12

We have no photos of 188's progeny yet.





89-13 10.6kg @ 3yr

#### Two ET brothers to 89-13



38-13 7.85kg SA - lot 9 \$16,000 in 2017



21-13 6.4kg SA - lot 14 \$5,500 in 2017

## **Altrive 89-13**

Probably the biggest 3 year old head correctly cut (2016).

Placed 4th 3 year old in the National velvet competi