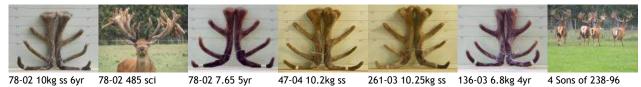

#### **Altrive 78-02**

7.65 5yr

10kg ss 6yr / 11.65kg ss 7yr

Full head 78-02 Dec 2010 485 SCI

#### Progeny of 78-02

82-06 7.36kg 3yr 224-10 4.55kg 2yr

## Arawata 238-96 - Altrive sire stag

238-96 cut 7.35kg 7yr and bred very well for us with a lot of his sons sold as trophy stags and his daughters breed well.

#### Pedigree

7.35kg SA 7 yr 11.95kg SS 8 yr 300kg Live weight

7.35kg 7yr (6th Nat Open)

#### Progeny of 238-96