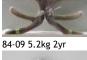

## **Altrive 22-14**

Altrive's 22-14 cut 9.5 kg @3yr and won the 3yr competiton in the t 2017 Nationals and also the People's Choice.

| 22-14                               |
|-------------------------------------|
|                                     |
|                                     |
| 9.5kg sa National 3yr Champion 2018 |
|                                     |
|                                     |