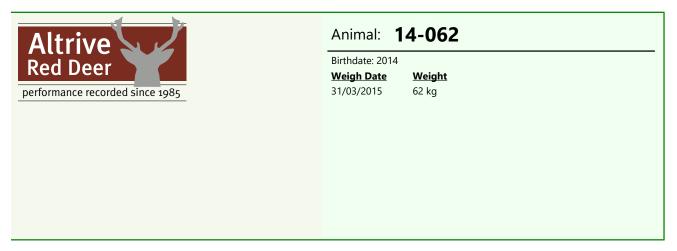

daughter 206-15 sold for \$8,000. 189-12 ET sister 210-12 a son sold 2018 for \$20,000. 4-10 a son sold 2016 for \$17,000. 152-01 dam of Victrix & sons sold for \$10,500, \$10,500 & \$7,000 plus she is grand dam of 34-14 retained and also grand dam of Lot 1 2018 \$40,000. Mated to 188-12. LW 114 kg

### lot #19 - Mature Hind



#### **Pedigree:**



### **Biography:**

56-14 oldest son a spiker & she is out of ET program, only for sale as has 4 sisters. 211-12 is a top cross Zama over Everest and is also out of an ET program. 4-10 had son 126-12 sold \$17,000 full brother to 211-12. 152-01 top hind, sons sold \$10,500. \$10,500. \$7,000 & she is grand dam to 177-14 sold \$40,000 & 34-14 retained.155-14 8.55 kg 3yr. 47-14 9.85kg 3yr. Mated to 89-13. LW 124 kg



### lot #20 - Mature Hind



#### **Pedigree:**



#### **Biography:**

62-14 ET progeny only being sold as she has sisters. Her oldest progeny 18mth hind. 189-12 a daughter sold for \$8,000 & sons cutting 4.9kg, 4.1 and 4.1kg @ 2yr. 4-10 a son sold 2016 for \$17,000, 4-10 died after being used as donor @ 15months

4-10 a son sold 2016 for \$17,000. 4-10 died after being used as donor @ 15months so only has the progeny that was born 2012.

Mated to Harlem son 172-15, 6.6kg @ 2yr. LW 123 kg

### lot #21 - Mature Hind



### Pedigree:



#### **Biography:**

64-14 ET progeny for sale as have sisters.

189-12 daughter 206-15 sold \$8,000. ET sister 210-12 son sold lot 18 2018 for \$20,000.

4-10 a son sold 2016 for \$17,000.

152-01 sons sold for \$10,500, \$10,500 & \$7,000 & dam of Victrix at Arawata. Also

G dam of