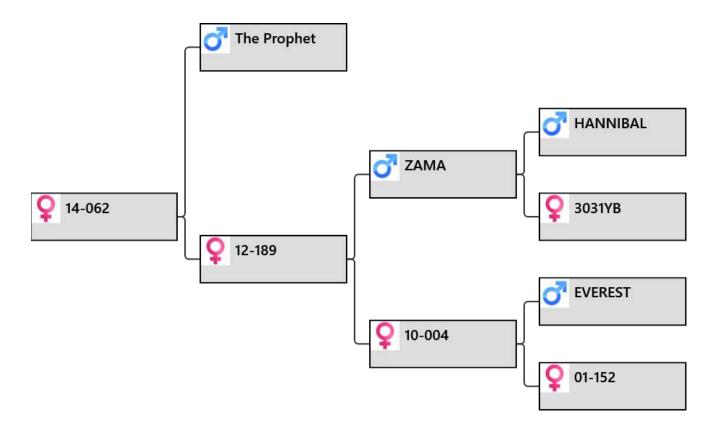

for \$8,000. 189-12 ET sister 210-12 a son sold 2018 for \$20,000. 4-10 a son sold 2016 for \$17,000. 152-01 dam of Victrix & sons sold for \$10,500, \$10,500 & \$7,000 plus she is grand dam of 34-14 retained and also grand dam of Lot 1 2018 \$40,000. Mated to 188-12. LW 114 kg

### lot #19 - Mature Hind



#### **Pedigree:**



### **Biography:**

56-14 oldest son a spiker & she is out of ET program, only for sale as has 4 sisters. 211-12 is a top cross Zama over Everest and is also out of an ET program. 4-10 had son 126-12 sold \$17,000 full brother to 211-12. 152-01 top hind, sons sold \$10,500. \$10,500. \$7,000 & she is grand dam to 177-14 sold \$40,000 & 34-14 retained.155-14 8.55 kg 3yr. 47-14 9.85kg 3yr. Mated to 89-13. LW 124 kg



### lot #20 - Mature Hind



#### **Pedigree:**



#### **Biography:**

62-14 ET progeny only being sold as she has sisters. Her oldest progeny 18mth hind. 189-12 a daughter sold for \$8,000 & sons cutting 4.9kg, 4.1 and 4.1kg @ 2yr. 4-10 a son sold 2016 for \$17,000, 4-10 died after being used as donor @ 15months

4-10 a son sold 2016 for \$17,000. 4-10 died after being used as donor @ 15months so only has the progeny that was born 2012.

Mated to Harlem son 172-15, 6.6kg @ 2yr. LW 123 kg

### lot #21 - Mature Hind



### Pedigree:



#### **Biography:**

64-14 ET progeny for sale as have sisters.

189-12 daughter 206-15 sold \$8,000. ET sister 210-12 son sold lot 18 2018 for \$20,000.

4-10 a son sold 2016 for \$17,000.

152-01 sons sold for \$10,500, \$10,500 & \$7,000 & dam of Victrix at Arawata. Also

G dam of 34-14 retained & lot 1