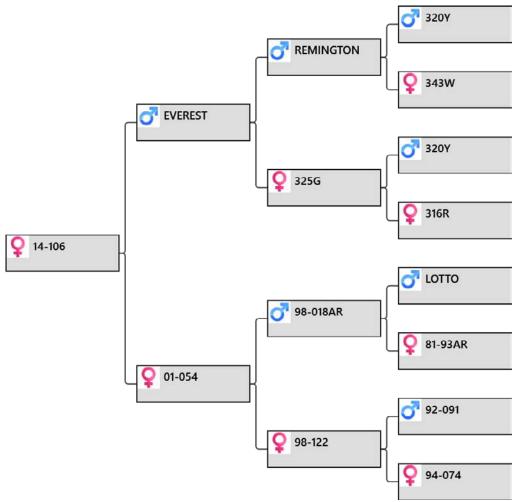

### lot #24 - Mature Hind

Animal: **14-108**Birthdate: 2014

Weigh Date Weight

31/03/2015 65 kg

30/11/2015 97 kg

4/03/2016 106 kg

#### **Pedigree:**

#### **Biography:**

Good velvet and trophy genetics again with velvet champ Zama 12.25 kg SA back to 52-04 dam of sons cutting 5.3, 4.9, 4.4kg @ 2yr with one sold as trophy stag 450 IOA. 52-04 sired by 386-00 15.5kg SS velvet and sire of 81-06 11.7kg SA and 18.4 kg SS. 81-98 dam of 2yr old cutting 4kg.

Mated to 3 and 4 yr Champion 188-12, 13.4kg SA 5yr. LW 120 kg