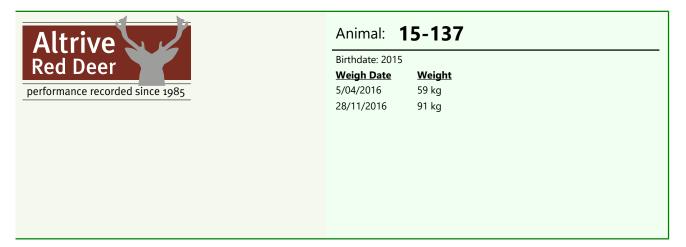

#### **Biography:**

137-15 by 95-11 8.6kg SA 3yr and 14.5kg SS 6yr.

110-10 by Zama 12.25 kg. A National Champion. 110-10 son cut 4.6 kg @ 2yr. 167-05 sons cutting 4,2 & 4.1 kg @ 2yr. 122-98 Grand dam of lot 1 both 2015 & 2016 plus Grand dam of Za Coe Zee sold to Tower. Features in a lot of our top performing pedigrees. Mated to Harlem son 34-14. LW 119kg