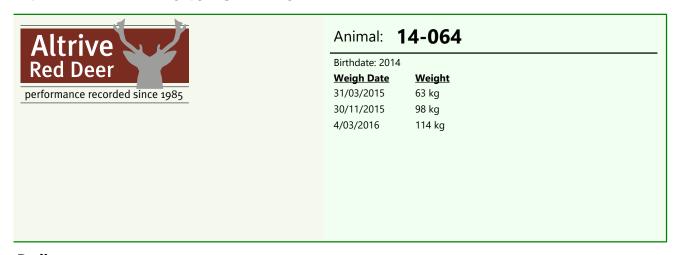

st and is also out of an ET program. 4-10 had son 126-12 sold \$17,000 full brother to 211-12. 152-01 top hind, sons sold \$10,500. \$10,500. \$7,000 & she is grand dam to 177-14 sold \$40,000 & 34-14 retained.155-14 8.55 kg 3yr. 47-14 9.85kg 3yr. Mated to 89-13. LW 124 kg



### lot #20 - Mature Hind



#### **Pedigree:**



#### **Biography:**

62-14 ET progeny only being sold as she has sisters. Her oldest progeny 18mth hind. 189-12 a daughter sold for \$8,000 & sons cutting 4.9kg, 4.1 and 4.1kg @ 2yr. 4-10 a son sold 2016 for \$17,000, 4-10 died after being used as donor @ 15months

4-10 a son sold 2016 for \$17,000. 4-10 died after being used as donor @ 15months so only has the progeny that was born 2012.

Mated to Harlem son 172-15, 6.6kg @ 2yr. LW 123 kg

### lot #21 - Mature Hind



### Pedigree:



#### **Biography:**

64-14 ET progeny for sale as have sisters.

189-12 daughter 206-15 sold \$8,000. ET sister 210-12 son sold lot 18 2018 for \$20,000.

4-10 a son sold 2016 for \$17,000.

152-01 sons sold for \$10,500, \$10,500 & \$7,000 & dam of Victrix at Arawata. Also

G dam of 34-14 retained & lot 1 2018 \$40,000. Mated to 188-12. LW 135 kg



# lot #22 - Mature Hind



#### **Pedigree:**



#### **Biography:**

84-14 by The Prophet 10.54kg and her oldest progeny is an 18mth hind. 180-12 out of ET program with son 88-14 sold for \$6,000. Full brother to 84-14. 80-08 dam of lot one 2015 \$25,000.

122-98 appears again. She is in a big percentage of our top pedigrees. Mated to 89-13 with that big velvet weight 11.45kg SA 4yr. LW 124 kg

### lot #23 - Mature Hind