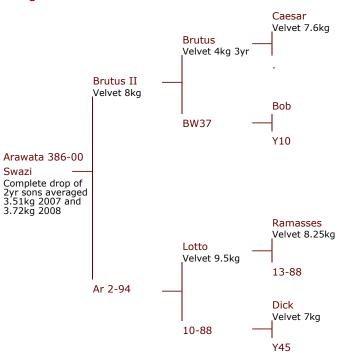

# \$0 \$0 \$0 \$0 \$0 \$0

Altrive sire stag - Arawata Swazi 386-00. 14.3kg SS 8yr.

5.2kg 3yr

#### Arawata Swazi 386-00

Purchased for \$30,000 with Brock Deer and E Tayles

Swazi's complete drop of 2 yr sons had an average weight of 3.51kg in 2007 and 3.72kg in 2008.

| Tag# / Name   | 386-00 Arawata Swazi                              |
|---------------|---------------------------------------------------|
| Weaner weight |                                                   |
| Velvet 3 year | 5.2kg                                             |
| Velvet 4 year | 6.0kg                                             |
| Velvet 9 year | 15.5kg SS                                         |
| Notes         | Very good Sire that mated well with all Dam lines |