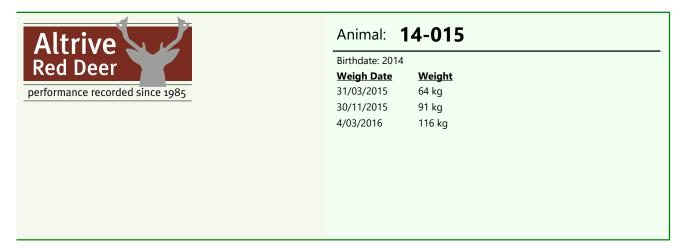

### lot #24 - Mature Hind

Animal: **14-108**Birthdate: 2014

Weigh Date Weight

31/03/2015 65 kg

30/11/2015 97 kg

4/03/2016 106 kg