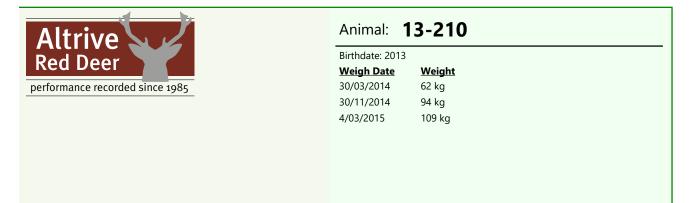

#### **Biography:**

78-15 by The Prophet 10.54kg and Supreme National Champion. 298-01 is a top hind that appears in a lot of top pedigrees and is the dam of sons sold 2014 for \$9,000 and 2013 for \$4,800. She had sons cutting 4.05, 4.65, 4.35 and 4.05 @ 2yr. The dam of 89-13, 8-11 is also the dam of lot 3 2018 10.1kg 3yr. 2 sons cutting over 10kg @ 3yr. Mated to 89-13 10.6kg @3yr. LW 117kg