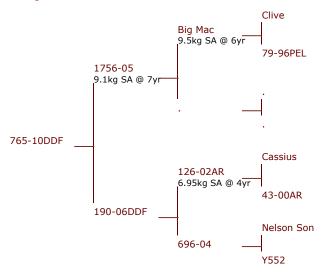

765-10 11.8kg SS @ 5yr

#### Progeny of 765-10

255-14 10.1kg 3yr

198-14 7 Oka 3vr

765-10

765-10 has first 2yr olds this year and is breeding well with his best 2yr old son as at 4/12/15 cutting 5.8kg and only one under 4kg from the 8 cut to date.

| 765-10DDF  |
|------------|
|            |
| 7.8kg SA   |
| 8.1kg SA   |
| 10.74kg SS |
| 11.8kg SS  |
|            |
|            |
|            |
|            |