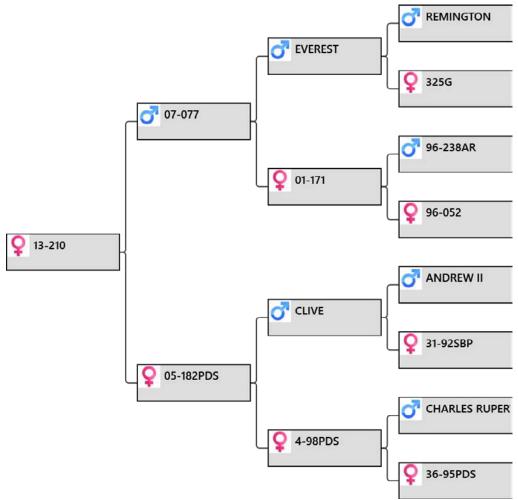

#### **Biography:**

78-15 by The Prophet 10.54kg and Supreme National Champion. 298-01 is a top hind that appears in a lot of top pedigrees and is the dam of sons sold 2014 for \$9,000 and 2013 for \$4,800. She had sons cutting 4.05, 4.65, 4.35 and 4.05 @ 2yr. The dam of 89-13, 8-11 is also the dam of lot 3 2018 10.1kg 3yr. 2 sons cutting over 10kg @ 3yr. Mated to 89-13 10.6kg @3yr. LW 117kg