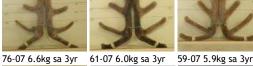

From his 1st drop in 2007 Everest had 17 stag fawns:

- 9 sold as 2yr velvet stags
- 1 sold as 2yr sire stags
- 7 kept to 3yr sale

| Tag# / Name   | Everest 341-04                                                                                                                                                                                                                                                                                                                           |
|---------------|------------------------------------------------------------------------------------------------------------------------------------------------------------------------------------------------------------------------------------------------------------------------------------------------------------------------------------------|
| Spiker        |                                                                                                                                                                                                                                                                                                                                          |
| Velvet 2 year |                                                                                                                                                                                                                                                                                                                                          |
| Velvet 3 year | 7.6kg                                                                                                                                                                                                                                                                                                                                    |
| Velvet 5 year | 9.8kg                                                                                                                                                                                                                                                                                                                                    |
| Velvet 6 year | 10.65kg                                                                                                                                                                                                                                                                                                                                  |
| Velvet 9 year | 12.25kg                                                                                                                                                                                                                                                                                                                                  |
| Notes         | Breeding very correct velvet. Everest Sons from first mating: ALT 53-07 6.2kg SA @2yr Sold \$17,000 Tower farms 2yr Champion Won North Island 3yr ALT 61-07 6.0kg SA @ 3yr Sold \$10,500 ALT 76-07 6.6kg SA @ 3yr Sold \$10,500 ALT 59-07 5.9kg SA @ 3yr Sold \$6500 ALT 77-07 7.46kg SA Retained in stud 8.24kg 4yr 2nd place Nationals |