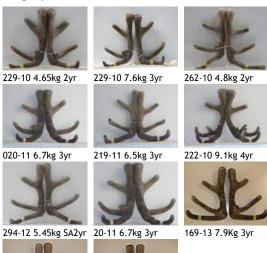

#### Progeny of Everest 341-04

103-11 7.25kg 3yr

#### Progeny of Zama 74-06

142-09 4.65kg 2yr

Victrix (142-09) was sold to Arawata stud at our 2012 sale. Victrix 640 IOA @7yr.

46-12 7.2kg 3yr

171-11 6.65kg 3yr

161-11 @ 2yr

21-13 5.05kg @ 2yr 89-13 2yr Cut 8.3kg 38-13 6.45kg @ 2yr

111-09 4.6kg 2yr

76-09 6kg 2yr

10-09 4.35kg 2yr

101-09 4.65kg 2yr

106-10 4.6kg 2yr

108-10 5.15kg 2yr

171-11 6.65kg 3yr

199-11 7.65kg 3yr

159-11 6.35kg 3yr

173-11 6.0kg 3yr

167-11 6.5kg 3yr

18-12 4.85kg 2yr

34-12 5kg 2yr

173-12 5kg 2yr

Full head of David x Thomas Albert

David - 11kg 6th Open 2009

#### Progeny of 123-04

196-07 7.3kg sa 3yr 162-07 5.95kg sa 3yr 242-09 Spiker

56-10 4.6kg 2yr

171-10 4.45kg 2yr

41-10 Trophy@2yr

243-09 10.55kg

243-09 10.55kg

243-09 6.55kg cut 1.11