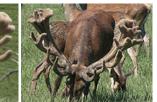

### Progeny of Zama 74-06

142-09 4.65kg 2yr

Victrix in velvet @ 6yr

Victrix as trophy @ 6yr Victrix (142-09) was sold to Arawata stud at our 2012 sale. Victrix 640 IOA @7yr.

34-12 7.35kg @3yr

161-11 @ 2yr

21-13 5.05kg @ 2yr 89-13 2yr Cut 8.3kg 38-13 6.45kg @ 2yr

111-09 4.6kg 2yr

76-09 6kg 2yr

10-09 4.35kg 2yr

18-12 4.85kg 2yr

106-10 4.6kg 2yr

34-12 5kg 2yr

199-11 7.65kg 3yr

171-11 6.65kg 3yr