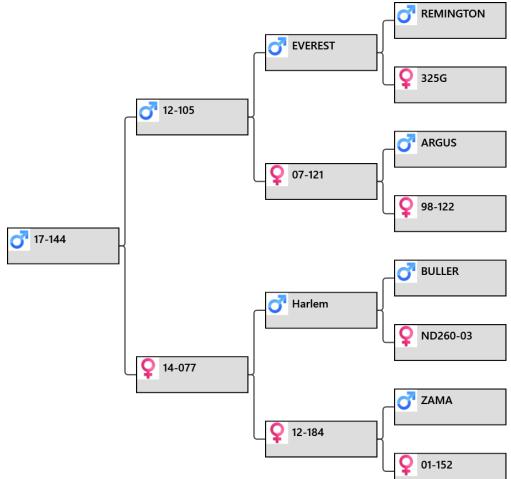

## lot # 17 – 3yr sire stag

|   | Animal:           | 17-144        |       |  |
|---|-------------------|---------------|-------|--|
|   | Birthdate: 2017   |               |       |  |
|   | <u>Weigh Date</u> | <u>Weight</u> |       |  |
|   | Velvet Date       | Weight        | Grade |  |
|   |                   | -             | Orace |  |
|   | 12/12/2020        | 7.65          |       |  |
|   | 1/12/2019         | 5.50          |       |  |
|   |                   |               |       |  |
|   |                   |               |       |  |
| - |                   |               |       |  |
|   |                   |               |       |  |
|   |                   |               |       |  |

#### 3yr Velvet weight: 7.65kg

**Pedigree:** 

#### **Biography:**

144-17 is an ET brother to lot 2 and 1/2 brother to lot 9 in this catalogue. Their sire 105-12 (Southern man) 12.6kg @ 6yr. 77-14 is an ET sister to sire 34-14 and 82-14 the dam of the two 3yr olds we are retaining in the stud. 184-12 dam of sire 34-14 by ET then by natural mate same year to Everest, 177-14 used as 2yr old and sold lot one 2018 for \$40,000. This pedigree going back to hind 9-90 has produced 8 sires used in the stud. LW 210kg.

Sale weight: Price: