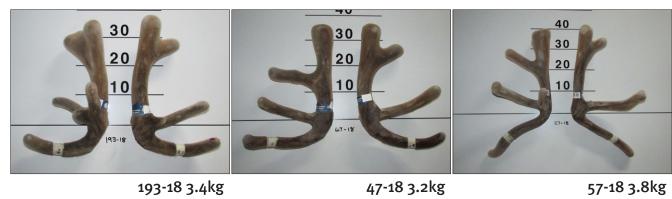

## 8 2 year old velveting stags. Average 3.21kg

LOT 34

144-18 3.1kg

147-18 3.1kg

155-18 3.1kg

199-18 3.2kg

67-18 3.2kg

112-18 3.4kg

10-18 3.2kg

Graham Kinsman Ben Beadle

0274 223154 0277 281052

| LOT Eight 2 | year old velvet stags. Avera | age 3.21kg   |              |
|-------------|------------------------------|--------------|--------------|
| $\sim$ /    | 147-18 3.1kg                 | 144-18 3.1kg | 112-18 3.4kg |
| 34          | 155-18 3.1kg                 | 199-18 3.2kg | 67-18 3.2kg  |
|             | 10-18 3.2kg                  | 166-18 3.4kg |              |
|             | Price:                       | Purchaser:   |              |