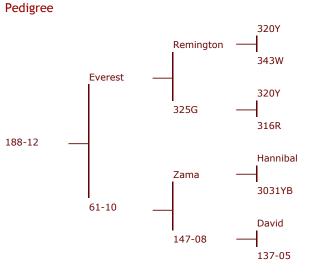

#### **Biography:**

10-19 by Harlem son 211-15 9.5kg @ 5yr. ET brother 172-15 sold \$45,000 2019. Sister sold 2017 for \$15,000. 92-15 daughter of Everest, sire of 5 national velvet champions for Altrive. 92-15 full sister to 188-12 national 3 and 4 year champion and 14.2kg @ 6yr. 61-10 top hind sired by Zama 3yr peoples choice and champion plus he became open champion. 147-08 also a top hind who was used as a donor. She was by David 11kg.

## **Biography:**

24-19 sired by Harlem son 211-15 9.5kg SA @ five year.

153-16 by Everest 12.25kg. 153-16 is a full sister to 188-12 14.2kg SA so should be carrying those heavy velvet genetics. 61-10 by Zama and both 61-10 and 147-08 were used as donor hinds. Harlem, Everest , Zama and 188-12 all top sires.

## **Biography:**

58-19 by 34-14 13.3kg @ 5yr (deceased) There won't be as many of his daughters offered for sale next year. 225-14 oldest son is a spiker and her sire 765-10 is leaving good big heads with another 3 yr son over 10kg this year, lot 7. Son 240-15 sold for \$70,000 2019 sale . 61-10 is dam of sire 188-12 3 and 4 year national velvet champ and 14.2kg @ 6yr. 147-08 was used as a donor hind as her dam had a 6.85kg 2yr old.

#### **Biography:**

64-19 daughter of 34-14 13.3 kg 5yr.

142-16 oldest son is a spiker and her sire is Everest sire of 5 national velvet champions for Altrive. 39-10 had a son sold 2019 sale for \$10,500 and a daughter sold 30/7/19 hind sale for \$5,800. 39-10 is an ET sister to 61-10 dam of sire 188-12 national 3 and 4 year velvet champion. 147-08 used as donor as her dam 137-05 had 6.85kg 2yr old son.

### **Biography:**

79-19 sired by Harlem son 211-15 9.5kg @ 5yr. 146-16 only daughters to date. She was sired by Everest the super sire. Five sons national champions bred at Altrive.
61-10 dam of 188-12 national three and four year velvet champion who has since cut 14.2kg. 211-15, Harlem, Everest and Zama! Even the great grand mother of 147-08 51-94 (born 26 yrs ago) had great velvet genetics with a 4.45kg 2yr old.