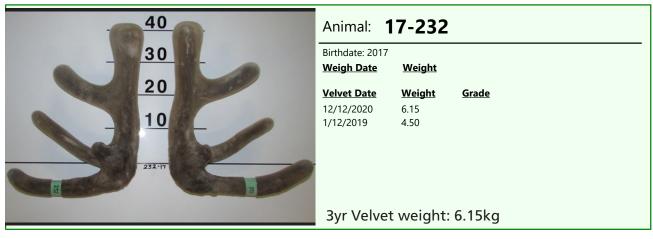

# Animal:17-186Birthdate:2017Weigh DateWeightVelvet DateWeight12/12/20208.601/12/20194.65

#### 3yr Velvet weight: 8.60kg

**Pedigree:** 

#### **Biography:**

186-17 beam of 21 & 20cm and 25 & 25cm above. ET brother lot 22. Keeping two of his ET brothers for stud sires and used one of them as a 2yr old. Dam 82-14 is an ET sister to our sire 34-14 and their dam 184-12 after ET program naturally mated to Everest and produced 177-14 sold as lot one 2018 sale for \$40,0000. 207-12 ET sister to 184-12 by ET produced 47-14, \$14,500 & then natural mating 155-14, \$17,000. LW 15/12/20 214kg.