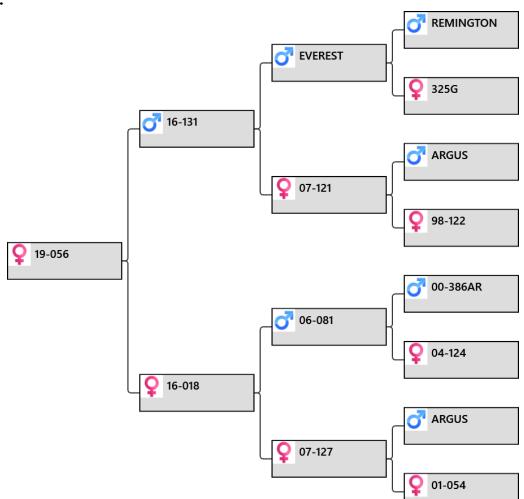

## lot # 53 – Yearling hind

| Altrive                         | Animal: <b>19-064</b>                |
|---------------------------------|--------------------------------------|
| Altrive<br>Red Deer             | Birthdate: 2019<br>Weigh Date Weight |
| performance recorded since 1985 | 30/11/2020 86 kg                     |
| Yearling Hind sale 2021         |                                      |
|                                 |                                      |
|                                 |                                      |

**Pedigree:** 

#### **Biography:**

64-19 daughter of 34-14 13.3 kg 5yr.

142-16 oldest son is a spiker and her sire is Everest sire of 5 national velvet champions for Altrive. 39-10 had a son sold 2019 sale for \$10,500 and a daughter sold 30/7/19 hind sale for \$5,800. 39-10 is an ET sister to 61-10 dam of sire 188-12 national 3 and 4 year velvet champion. 147-08 used as donor as her dam 137-05 had 6.85kg 2yr old son.