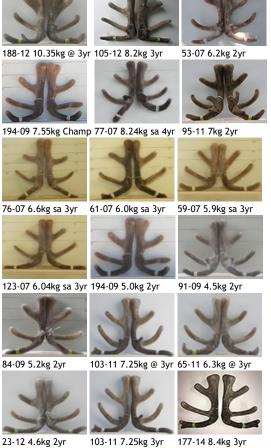

Altrive 53-07 6.2kg SA 2yr Sold Tower Farms

Altrive 22-14 9.5kg SA 3yr - x Everest

Altrive 194-09 7.55kg SA 3yr

**Altrive 105-12** 8.5kg SA 3yr

**Altrive 81-06** 8.45kg SA 4yr

**Altrive 188-12** 10.35kg SA 3yr

**Zama 74-06** 11.3kg SA 6yr

Altrive 80-15 8.9kg SA 3yr