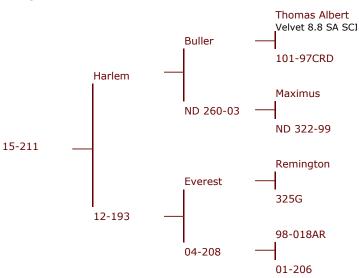

#### Progeny of Netherdale 225-11

Thomas Albert Buller 101-97CRD Harlem Maximus ND260-03 ND322-99 ND225-11 Adonis Maximus ND-Y422 ND44-07 Armani ND29-03 ND103-00

28-15 6.5kg 3yr.

43-16 6.85kg 3yr.

168-16 8.40kg 3yr.