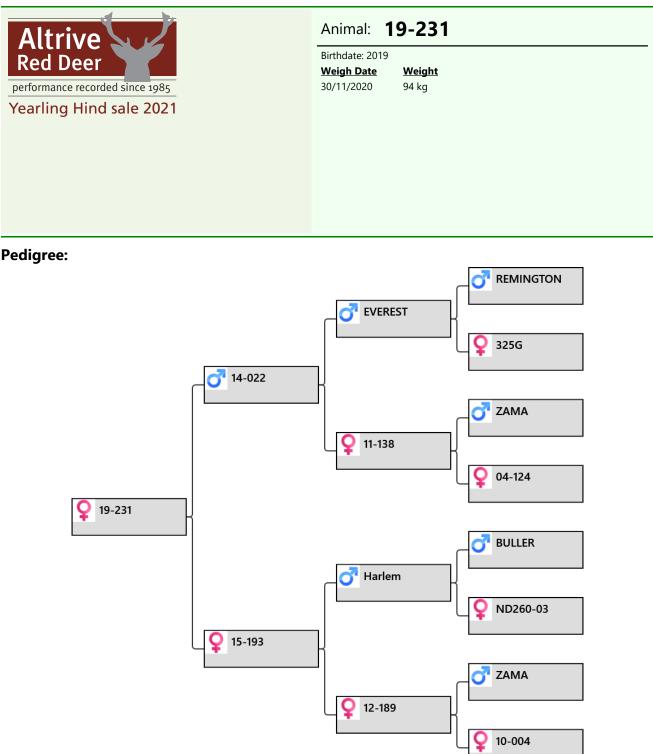

## yearling hinds Lots # 40 - 94

We consider the hinds we are offering in this sale are another big step up. Our 2019 ET program was very successful and we are retaining approximately the top 25 or 30 of these hinds. This year it has been even harder to decide what to retain and what to let go. So many of the sale hinds have top pedigrees with proven documented performance. The sale pedigrees only show 4 generations, and a lot of these hinds have pedigrees that are impressive, going back 8 generations.

# **Please note**: these hinds are NOT RANKED they are catalogued in tag order.

Note also that to allow more space to display the stags we are only penning a REPRESENTATIVE CUT of the yearling hinds.