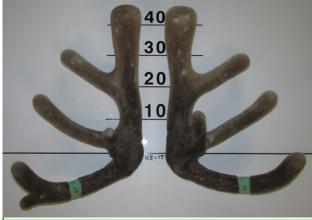

## lot # 23 – 3yr sire stag

| Animal:                      | 17-081             |       |
|------------------------------|--------------------|-------|
| Birthdate: 201<br>Weigh Date | 7<br><u>Weight</u> |       |
| Velvet Date                  | Weight             | Grade |
| 12/12/2020<br>1/12/2019      | 8.15<br>7.05       |       |
| 1,12,2013                    | 1.05               |       |
|                              |                    |       |
|                              |                    |       |

#### 3yr Velvet weight: 8.15kg

**Pedigree:** 

#### **Biography:**

81-17 has beam of 22 & 20cm with above the trezs 31 and 26cm. 33-14 a Zama 12.25kg daughter with only the one son and 3 daughters. 203-10 by Everest who has bred us 5 champions. 203-10 dam of 98-15 sold 2019 sale \$18,000 and she had another 7kg 3yr old son. 47-06 dam of lot 5 2016, \$15,000. Her dam 54-01 had 3 sons sold at auction. Her dam is 122-98 that is in so many pedigrees that bred on. LW 15/12/20 208kg.

Sale weight: Price: