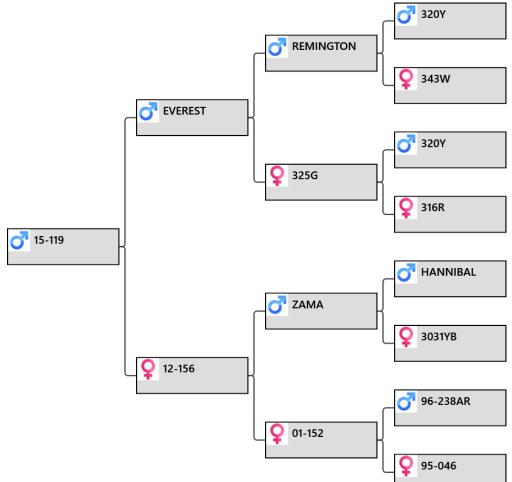

# lot # 11 – 5yr sire stag

| ,                 | 15-119                                                                         |                                                                                                                                                                                                        | 5                                                                                                                                                                                                                    |
|-------------------|--------------------------------------------------------------------------------|--------------------------------------------------------------------------------------------------------------------------------------------------------------------------------------------------------|----------------------------------------------------------------------------------------------------------------------------------------------------------------------------------------------------------------------|
| Birthdate: 201    | 5                                                                              |                                                                                                                                                                                                        |                                                                                                                                                                                                                      |
| <u>Weigh Date</u> | <u>Weight</u>                                                                  |                                                                                                                                                                                                        |                                                                                                                                                                                                                      |
| 5/04/2016         | 68 kg                                                                          |                                                                                                                                                                                                        | <b>*</b>                                                                                                                                                                                                             |
| 7/02/2017         | 127 kg                                                                         |                                                                                                                                                                                                        | S                                                                                                                                                                                                                    |
| Velvet Date       | <u>Weight</u>                                                                  | <u>Grade</u>                                                                                                                                                                                           |                                                                                                                                                                                                                      |
| 12/12/2020        | 8.70                                                                           |                                                                                                                                                                                                        |                                                                                                                                                                                                                      |
| 1/12/2018         | 6.50                                                                           |                                                                                                                                                                                                        |                                                                                                                                                                                                                      |
| 1/11/2017         | 4.50                                                                           |                                                                                                                                                                                                        |                                                                                                                                                                                                                      |
|                   | Weigh Date<br>5/04/2016<br>7/02/2017<br>Velvet Date<br>12/12/2020<br>1/12/2018 | Weigh Date         Weight           5/04/2016         68 kg           7/02/2017         127 kg           Velvet Date         Weight           12/12/2020         8.70           1/12/2018         6.50 | Weigh Date         Weight           5/04/2016         68 kg           7/02/2017         127 kg           Velvet Date         Weight         Grade           12/12/2020         8.70           1/12/2018         6.50 |

**Pedigree:** 

### **Biography:**

Everest 5yr old son 119-15 has beam 24 and 23cm and 22 & 23cm above. 156-12 is an ET sister to 184-12 dam of our sire 34-14, 13.3kg 5yr by ET and then by natural mate 177-14 sold lot one 2018 for \$40,000. Another sister 207-12 dam of lot 6 2018 sold for \$17,000. Lot 9 2018 sold for \$14,500 and she is dam of lots 5 & 16 in this catalogue. 11 sons gone to auction from these 3 hinds so far. This guy must surely bred on. LW 15/12/20 240kg.

Sale weight:

Altrive Red Deer