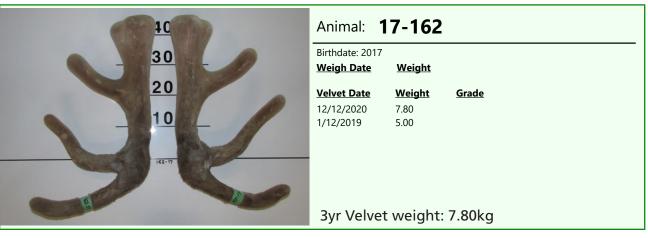

# Animal:17-186Birthdate:2017Weigh DateWeightVelvet DateWeight12/12/20208.601/12/20194.65

#### 3yr Velvet weight: 8.60kg

**Pedigree:** 

#### **Biography:**

186-17 beam of 21 & 20cm and 25 & 25cm above. ET brother lot 22. Keeping two of his ET brothers for stud sires and used one of them as a 2yr old. Dam 82-14 is an ET sister to our sire 34-14 and their dam 184-12 after ET program naturally mated to Everest and produced 177-14 sold as lot one 2018 sale for \$40,0000. 207-12 ET sister to 184-12 by ET produced 47-14, \$14,500 & then natural mating 155-14, \$17,000. LW 15/12/20 214kg.