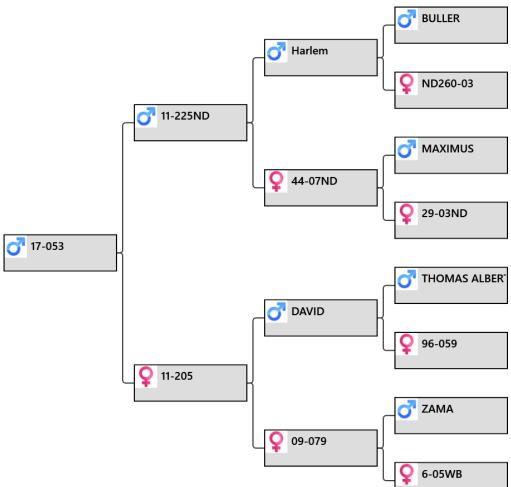

#### Progeny of Netherdale 225-11

Thomas Albert Buller 101-97CRD Harlem Maximus ND260-03 ND322-99 ND225-11 Adonis Maximus ND-Y422 ND44-07 Armani ND29-03 ND103-00

28-15 6.5kg 3yr.

43-16 6.85kg 3yr.

168-16 8.40kg 3yr.