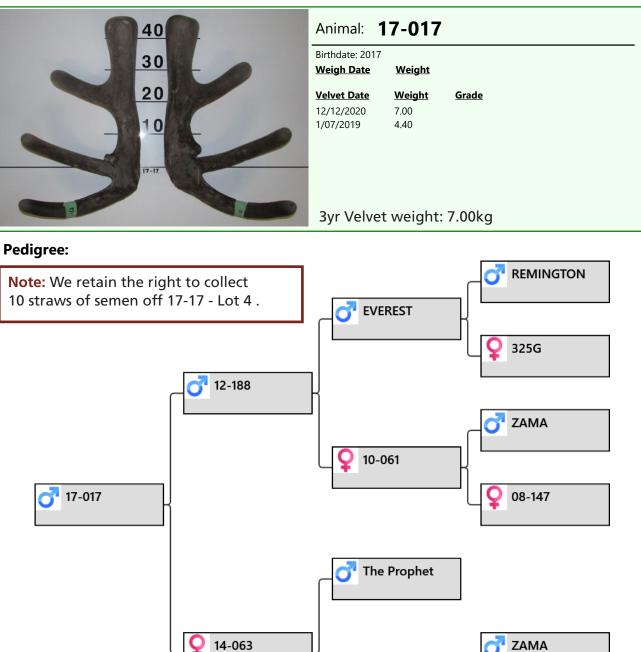

# lot # 4 – 3yr sire stag

## **Biography:**

17-17 has beam of 22 and 21cm and above trezs 20 and 22cm. 63-14 by ET has only had the one son and we sold a yearling daughter 216-16 in 2018 for \$5,800. 211-12 was used as a donor hind in 2014 and we sold one daughter 10-16 in 2018 sale for \$3,500. 4-10 also used as a donor hind at 15 mth but died after ET. We sold a son lot 13 in 2016 sale for \$17,000. 152-01 is a top hind and in pedigreees of 3 sires we have used. LW 205kg.

12-211

```
Sale weight:
```

10-004