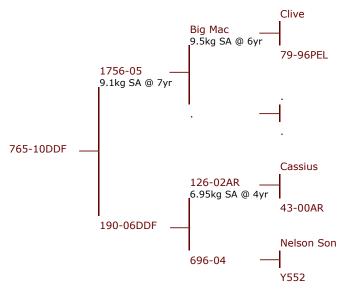

## Lot One

This stag has a very powerful velvet pedigree that I want to talk about.

Having hinds that produce sons good enough to be sold as sires is good but a hind that produces a son good enough to be used in the stud is a big step up.

His dam line and 152-01 mother of Victrix are mentioned a lot in the catalogue.

This dam line started when in 1988 we purchased 136-85. She was in fawn to a stag from Rob Brookes – She had a hind fawn, 23-88 who had a son that cut 5kg.

23-88 also had a daughter 9-90 and we used 2 of her sons in the stud.

9-90 is the dam of 67-92 and we used her son 106-96 in the stud. He was then sold as a trophy around the 400 mark.

67-92 is the dam of 46-95 who produced 2 sons used in the stud. 78-02 and 186-04. His head is on the wall. Both then sold as trophies around the 480 SCI.

46-95 is the dam of 152-01 with 3 sons sold as sires and one being Victrix – He was sold to Arawata as a 2yr old and has gone on to score 640 IOA @ 7yr and features strongly in Arawata's catalogue.

184-12 is the dam of lot one this year and is a full sister to Victrix – We used her son 177-14 last year at 2yr old and are using 34-14 her other son this year as a 3yr old. This will mean we will have used two sires out of this dam too. Lot 6 155-14 8.55kg and lot 9 47-14 9.85kg are out of another full sister to Victrix and hind 184-12.

Lot one Tag 177-14 was sired by Everest as a natural mating after using his dam as a Donor hind mated to Harlem. We are retaining one of her Harlem sons 34-14 who features on the back cover of the catalogue.

We used 177-14 as a 2yr old and with what I consider is the most powerful velvet pedigree you could find I think he will prove to be a top sire.

He is a late natural mating after an ET program to a 15 month hind.

All the above also applies to lots 6 and lot 9 with the only difference being lots 6 and 9 are both out of 207-12 an embryo sister to 184-12 the dam of lot one and the dam of Harlem son 34-14 that we are retaining.

207-12 and 184-12 have each produced in one year an incredible stag by an ET mating then they have each produced another incredible stag by a different sire from natural mating after ET.

The following hind lots are also out of the above dam line. Lots 41 44 49 58 60 83 85 87 93