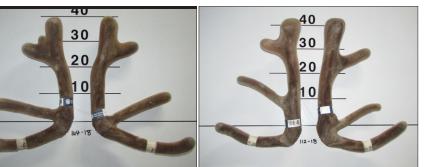

## 8 2 year old velveting stags. Average 3.21kg

LOT 34

144-18 3.1kg

147-18 3.1kg

155-18 3.1kg

199-18 3.2kg

67-18 3.2kg

112-18 3.4kg

| LOT Eight 2 | year old velvet stags. Avera | age 3.21kg   |              |
|-------------|------------------------------|--------------|--------------|
| $\sim$ /    | 147-18 3.1kg                 | 144-18 3.1kg | 112-18 3.4kg |
| 34          | 155-18 3.1kg                 | 199-18 3.2kg | 67-18 3.2kg  |
|             | 10-18 3.2kg                  | 166-18 3.4kg |              |
|             | Price:                       | Purchaser:   |              |