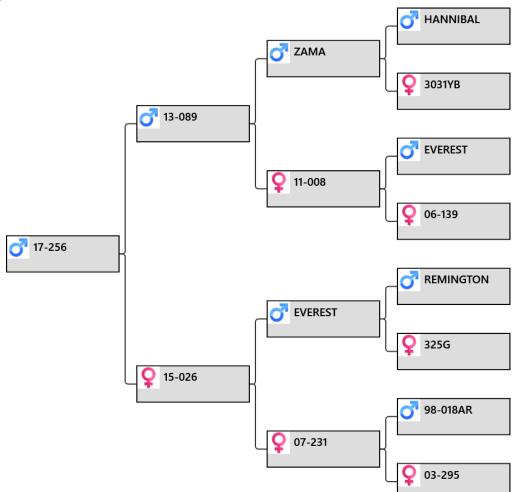

## Zama 74-06

Zama was purchased for \$30,000. He is jointly owned with Brock Deer. (Now deceased.)

| Tag# / Name   | 74-06 / Zama                                                             |  |  |
|---------------|--------------------------------------------------------------------------|--|--|
| Weaner weight |                                                                          |  |  |
| Velvet 3 year | 7.66kg 3 yr Won National 3 yr velvet competition                         |  |  |
| Velvet 4 year | Grown out 4 yr 422 IOA                                                   |  |  |
| Velvet 5 year | Grown out 5 yr 478 IOA                                                   |  |  |
| Velvet 6 year | 11.3kg Winner of National Open, Grand Champion and People's Choice, 2012 |  |  |
| Velvet 7 year | 12.25kg                                                                  |  |  |
| Notes         | First 2 yr sons born 2009 averaged 4kg                                   |  |  |

### Progeny of Zama 74-06

142-09 4.65kg 2yr

Victrix in velvet @ 6yr

Victrix as trophy @ 6yr Victrix (142-09) was sold to Arawata stud at our 2012 sale. Victrix 640 IOA @7yr.

34-12 7.35kg @3yr

161-11 @ 2yr

21-13 5.05kg @ 2yr 89-13 2yr Cut 8.3kg 38-13 6.45kg @ 2yr