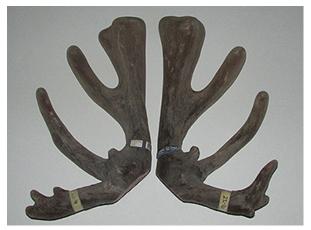

| Tag# / Name       | 211-15 |
|-------------------|--------|
| Weaner weight     |        |
| Velvet weight 3yr | 8kg    |
| Velvet weight 5yr | 9.5kg  |
| Notes             |        |

Pedigree

Altrive 22-14 12.5kg SA @ 6yr

Altrive 22-14 14.4kg SA @ 5yr

Altrive 22-14 9.5kg SA @ 3yr National Velvet Champion

### Progeny of 22-14

We have no progeny photos yet.

Altrive's 22-14 cut 9.5kg @3yr and won the 3yr competiton in the the 2017 Nationals and also the People's Choice.

| Tag# / Name   | 22-14                               |  |  |
|---------------|-------------------------------------|--|--|
| Weaner weight |                                     |  |  |
| Velvet 3 year | 9.5kg SA National 3yr Champion 2018 |  |  |
| Velvet 4 year | 10.5kg SA                           |  |  |
| Velvet 5 year | 14.4kg                              |  |  |
| Velvet 6 year | 12.5kg                              |  |  |
| Notes         |                                     |  |  |