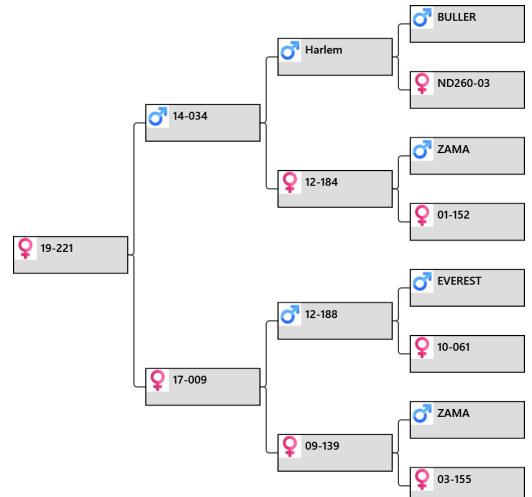

## yearling hinds Lots # 40 - 94

We consider the hinds we are offering in this sale are another big step up. Our 2019 ET program was very successful and we are retaining approximately the top 25 or 30 of these hinds. This year it has been even harder to decide what to retain and what to let go. So many of the sale hinds have top pedigrees with proven documented performance. The sale pedigrees only show 4 generations, and a lot of these hinds have pedigrees that are impressive, going back 8 generations.

# **Please note**: these hinds are NOT RANKED they are catalogued in tag order.

Note also that to allow more space to display the stags we are only penning a REPRESENTATIVE CUT of the yearling hinds.