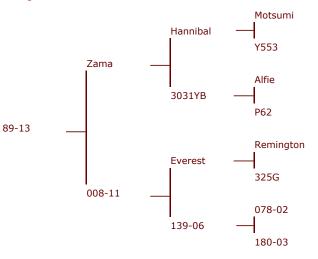

### Pedigree

89-13 10.6kg @ 3yr

Growing out spring 2019. We estimate 16kg if velveted.

### Two ET brothers to 89-13

38-13 7.85kg SA - lot 9 \$16,000 in 2017

21-13 6.4kg SA - lot 14 \$5,500 in 2017

Progeny of 89-13

147-16 6.35kg 3yr.

## Altrive 89-13

Probably the biggest 3 year old head correctly cut (2016).

Placed 4th 3 year old in the National velvet competition.

| Tag# / Name   | Altrive 89-13                                            |
|---------------|----------------------------------------------------------|
| Weaner weight | 76.5kg                                                   |
| Velvet 2 year | 8.3kg                                                    |
| Velvet 3 year | 10.6kg                                                   |
| Velvet 4 year | 11.45kg SA                                               |
| Velvet 5 year | 11.7kg SA                                                |
| Velvet 6 year |                                                          |
| Velvet 7 year |                                                          |
| Notes         | His two ET brothers were sold in 2017 - see left column. |