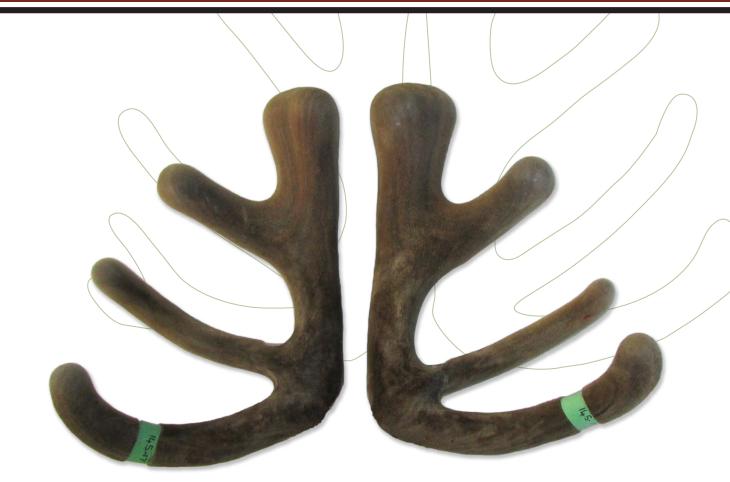

#### **Biography:**

We are adding 148-17 that we were keeping to the sale. He is lot 100 but will be sold after lot one. We are going to use 87-18, 7.3kg 2yr old instead. He is by Joseph out of dam 45-14 who is an ET sister to 82-14 the dam of 3yr old 148-17. ET sisters 82-14, 77-14 and 45-14 are star performers. 148-17 is very quiet with 20 cm beam and 24 and 25cm above trez. We are still keeping his brother 145-17 on front cover.

Lot 21 186-17

- Lot 22 162-17
- Lot 100 148-17 (Being sold after lot one.)
- And 145-17 On front cover and being retained. All out of 82-14 ET sister to 77-14 and sire 34-14.

We are including 148-17 in sale because we are going to use 87-18 7.3kg @ 2yr old Joseph son out of hind 45-14. She is another ET sister to 82-14, 77-14 and sire 34-14.