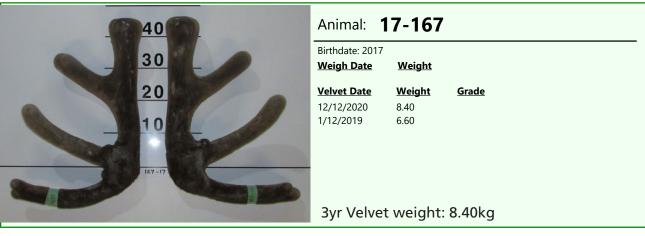

## **Biography:**

167-17 beam measurements 22 and 21cm and 25 and 23cm above trezs. He is an ET brother to 144-17 in catalogue. Dam 77-14 ET sister to sire 34-14 and their ET sister 82-14 has two sons in the sale and we are retaining two others to use in the stud. 184-12 dam of sire 34-14 by ET and same year by natural mating she produced 177-14 by Everest that we used as a 2yr old and sold lot 1 2018 \$40,000. LW 232kg.