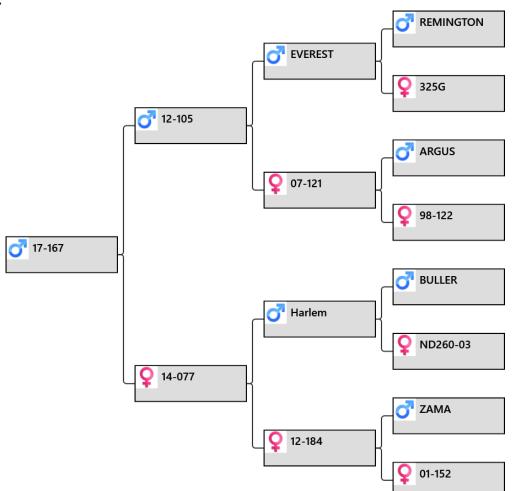

## Lot One

This stag has a very powerful velvet pedigree that I want to talk about.

Having hinds that produce sons good enough to be sold as sires is good but a hind that produces a son good enough to be used in the stud is a big step up.

His dam line and 152-01 mother of Victrix are mentioned a lot in the catalogue.

This dam line started when in 1988 we purchased 136-85. She was in fawn to a stag from Rob Brookes – She had a hind fawn, 23-88 who had a son that cut 5kg.

23-88 also had a daughter 9-90 and we used 2 of her sons in the stud.

9-90 is the dam of 67-92 and we used her son 106-96 in the stud. He was then sold as a trophy around the 400 mark.

67-92 is the dam of 46-95 who produced 2 sons used in the stud. 78-02 and 186-04. His head is on the wall. Both then sold as trophies around the 480 SCI.

46-95 is the dam of 152-01 with 3 sons sold as sires and one being Victrix – He was sold to Arawata as a 2yr old and has gone on to score 640 IOA @ 7yr and features strongly in Arawata's catalogue.

184-12 is the dam of lot one this year and is a full sister to Victrix – We used her son 177-14 last year at 2yr old and are using 34-14 her other son this year as a 3yr old. This will mean we will have used two sires out of this dam too. Lot 6 155-14 8.55kg and lot 9 47-14 9.85kg are out of another full sister to Victrix and hind 184-12.

Lot one Tag 177-14 was sired by Everest as a natural mating after using his dam as a Donor hind mated to Harlem. We are retaining one of her Harlem sons 34-14 who features on the back cover of the catalogue.

We used 177-14 as a 2yr old and with what I consider is the most powerful velvet pedigree you could find I think he will prove to be a top sire.

He is a late natural mating after an ET program to a 15 month hind.

All the above also applies to lots 6 and lot 9 with the only difference being lots 6 and 9 are both out of 207-12 an embryo sister to 184-12 the dam of lot one and the dam of Harlem son 34-14 that we are retaining.

207-12 and 184-12 have each produced in one year an incredible stag by an ET mating then they have each produced another incredible stag by a different sire from natural mating after ET.

The following hind lots are also out of the above dam line. Lots 41 44 49 58 60 83 85 87 93