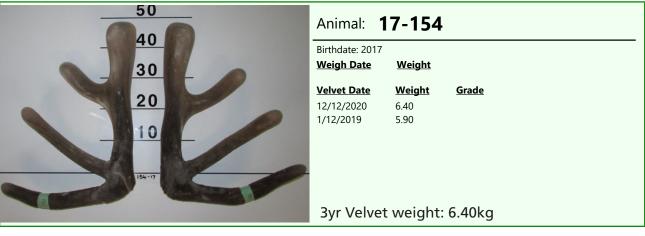

#### **Biography:**

We are adding 148-17 that we were keeping to the sale. He is lot 100 but will be sold after lot one. We are going to use 87-18, 7.3kg 2yr old instead. He is by Joseph out of dam 45-14 who is an ET sister to 82-14 the dam of 3yr old 148-17. ET sisters 82-14, 77-14 and 45-14 are star performers. 148-17 is very quiet with 20 cm beam and 24 and 25cm above trez. We are still keeping his brother 145-17 on front cover.