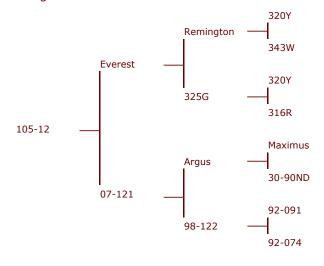

## **Everest 341-04**

(Now deceased.) Everest breeds very heavy tidy velvet that is proven by breeding a 2yr, and two 3yr old National Velvet champions here at Altrive, plus two 2nd and one 3rd place.

Purchased for \$50,000 with Brock Deer.

From his 1st drop in 2007 Everest had 17 stag fawns:

- 9 sold as 2yr velvet stags
- 1 sold as 2yr sire stags
- 7 kept to 3yr sale

| Tag# / Name   | me Everest 341-04                                                                                                                                                                                                                                                                                                                                                |  |  |
|---------------|------------------------------------------------------------------------------------------------------------------------------------------------------------------------------------------------------------------------------------------------------------------------------------------------------------------------------------------------------------------|--|--|
| Spiker        |                                                                                                                                                                                                                                                                                                                                                                  |  |  |
| Velvet 2 year |                                                                                                                                                                                                                                                                                                                                                                  |  |  |
| Velvet 3 year | 7.6kg                                                                                                                                                                                                                                                                                                                                                            |  |  |
| Velvet 5 year | 9.8kg                                                                                                                                                                                                                                                                                                                                                            |  |  |
| Velvet 6 year | 10.65kg                                                                                                                                                                                                                                                                                                                                                          |  |  |
| Velvet 9 year | 12.25kg                                                                                                                                                                                                                                                                                                                                                          |  |  |
| Notes         | Breeding very correct velvet.<br>Everest Sons from first mating:<br>ALT 53-07 6.2kg SA @2yr Sold \$17,000 Tower<br>farms 2yr Champion Won North Island 3yr<br>ALT 61-07 6.0kg SA @ 3yr Sold \$10,500<br>ALT 76-07 6.6kg SA @ 3yr Sold \$10,500<br>ALT 59-07 5.9kg SA @ 3yr Sold \$6500<br>ALT 77-07 7.46kg SA Retained in stud 8.24kg 4yr<br>2nd place Nationals |  |  |

320Y 4.68 3yr 3rd 3yr 1997

343W

320Y

316R

Boss 2-2 00.00kg

198R

Trev

419

00.00kg

Boss 2-2

198R

390BK

426

## Progeny of Everest 341-04

9.84kg 5yr. 4th 5yr 2009

Remington

Pedigree

231-16 10kg 3yr

74-06 11.3kg Winner of National Open, Grand Champion and People's Choice, 2012 at 6yr

2009 Nationals

2 yr head 30 point ha