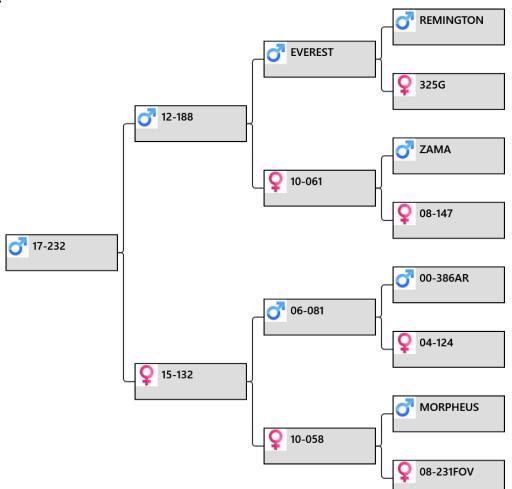

## lot # 23 – 3yr sire stag

| Animal:                      | 17-081             |       |
|------------------------------|--------------------|-------|
| Birthdate: 201<br>Weigh Date | 7<br><u>Weight</u> |       |
| Velvet Date                  | Weight             | Grade |
| 12/12/2020<br>1/12/2019      | 8.15<br>7.05       |       |
| 1,12,2013                    | 1.05               |       |
|                              |                    |       |
|                              |                    |       |

#### 3yr Velvet weight: 8.15kg

**Pedigree:** 

#### **Biography:**

81-17 has beam of 22 & 20cm with above the trezs 31 and 26cm. 33-14 a Zama 12.25kg daughter with only the one son and 3 daughters. 203-10 by Everest who has bred us 5 champions. 203-10 dam of 98-15 sold 2019 sale \$18,000 and she had another 7kg 3yr old son. 47-06 dam of lot 5 2016, \$15,000. Her dam 54-01 had 3 sons sold at auction. Her dam is 122-98 that is in so many pedigrees that bred on. LW 15/12/20 208kg.

Sale weight: Price: