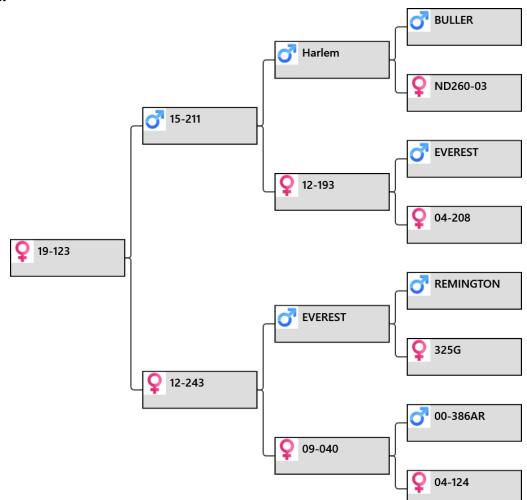

# lot # 63 – Yearling hind

### Animal: 19-123

<u>Weight</u>

87 kg

Birthdate: 2019 <u>Weigh Date</u> 30/11/2020

**Pedigree:** 