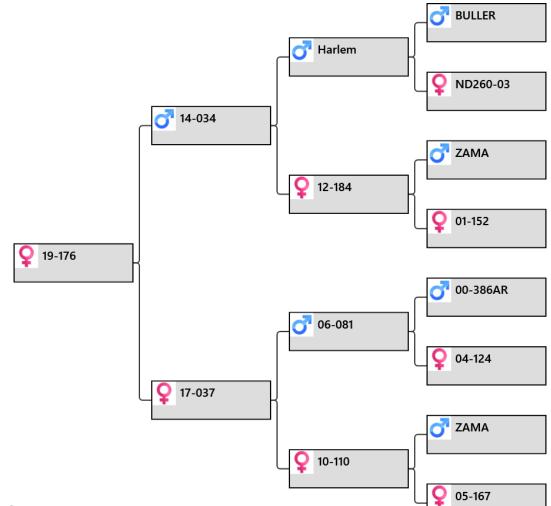

## **Biography:**

167-17 beam measurements 22 and 21cm and 25 and 23cm above trezs. He is an ET brother to 144-17 in catalogue. Dam 77-14 ET sister to sire 34-14 and their ET sister 82-14 has two sons in the sale and we are retaining two others to use in the stud. 184-12 dam of sire 34-14 by ET and same year by natural mating she produced 177-14 by Everest that we used as a 2yr old and sold lot 1 2018 \$40,000. LW 232kg.