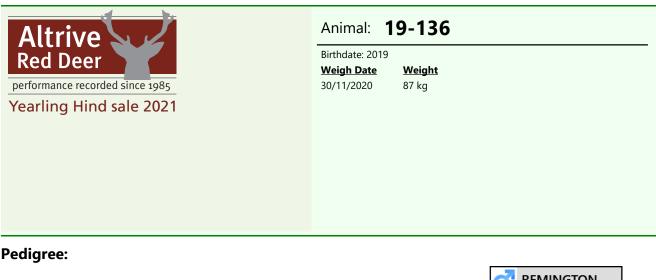

## yearling hinds Lots # 40 - 94

We consider the hinds we are offering in this sale are another big step up. Our 2019 ET program was very successful and we are retaining approximately the top 25 or 30 of these hinds. This year it has been even harder to decide what to retain and what to let go. So many of the sale hinds have top pedigrees with proven documented performance. The sale pedigrees only show 4 generations, and a lot of these hinds have pedigrees that are impressive, going back 8 generations.

# **Please note**: these hinds are NOT RANKED they are catalogued in tag order.

Note also that to allow more space to display the stags we are only penning a REPRESENTATIVE CUT of the yearling hinds.