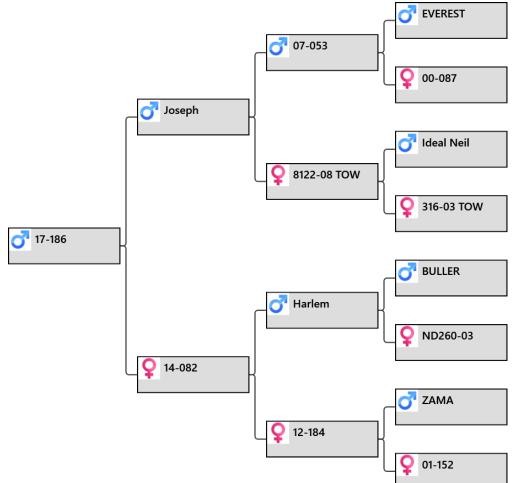

## Joseph

[Photo to follow]

### Progeny of Joseph

We have no photos of progeny to share at this time.

Joseph was 5yr 2016 People's Choice and Open Red winner. Also reserve champion. Owned by Brock Deer.

| Tag# / Name   | Joseph                                                                                       |  |  |
|---------------|----------------------------------------------------------------------------------------------|--|--|
| Weaner weight |                                                                                              |  |  |
| Velvet 3 year |                                                                                              |  |  |
| Velvet 4 year |                                                                                              |  |  |
| Velvet 5 year | 14.01kg                                                                                      |  |  |
| Velvet 6 year | 13.70kg                                                                                      |  |  |
| Notes         | 5yr 2016 People's Choice and Open Red winner.<br>Also reserve champion. Owned by Brock Deer. |  |  |