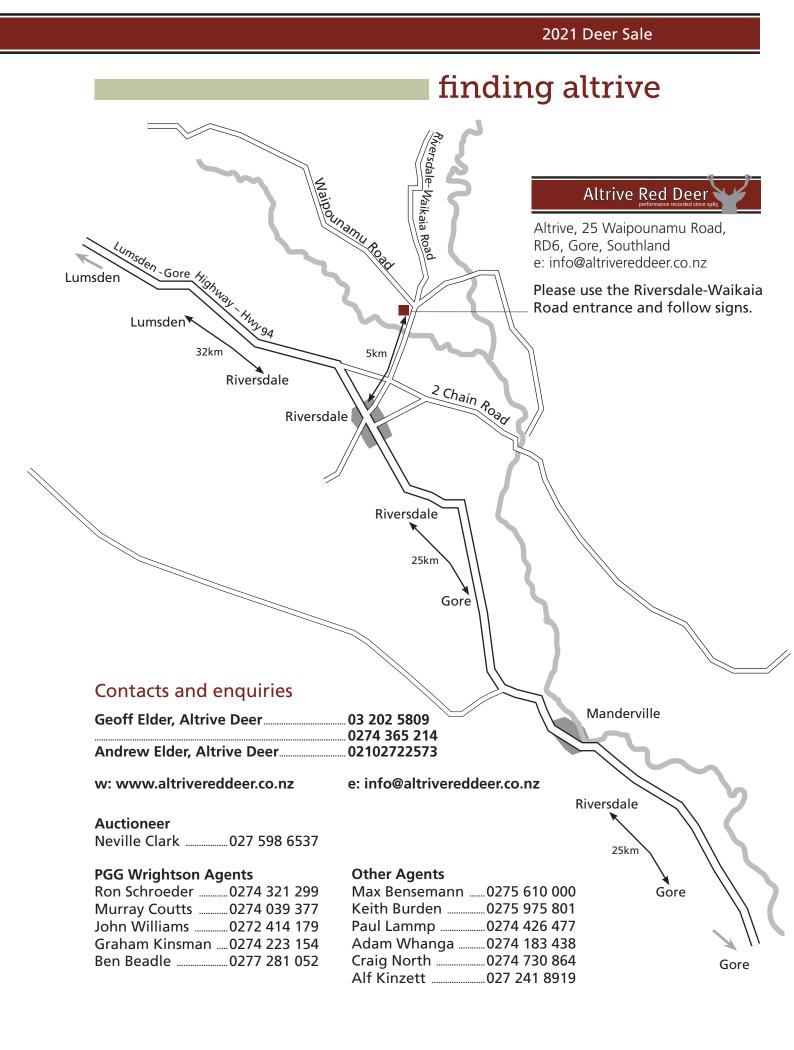

Altrive, 25 Waipounamu Road, RD6,

comp results

Phone 03 202 5809 Mobile 0274 365214

2010

This year's 3yr sale average is 7.6kg.

We will also be offering a number of 2 old

Photos of velveting stags should be on our website **www.altrivereddeer.co.nz** 