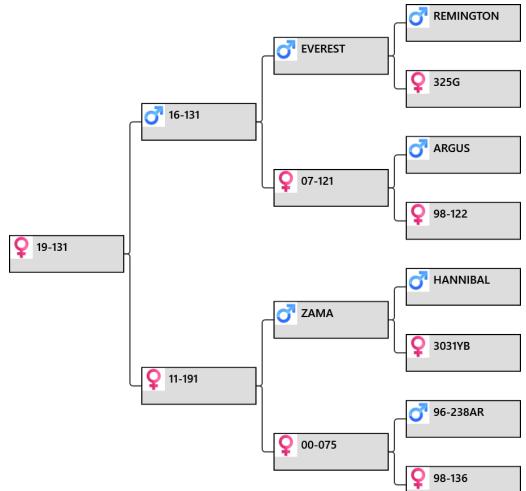

## yearling hinds Lots # 40 - 94

We consider the hinds we are offering in this sale are another big step up. Our 2019 ET program was very successful and we are retaining approximately the top 25 or 30 of these hinds. This year it has been even harder to decide what to retain and what to let go. So many of the sale hinds have top pedigrees with proven documented performance. The sale pedigrees only show 4 generations, and a lot of these hinds have pedigrees that are impressive, going back 8 generations.

# **Please note**: these hinds are NOT RANKED they are catalogued in tag order.

Note also that to allow more space to display the stags we are only penning a REPRESENTATIVE CUT of the yearling hinds.