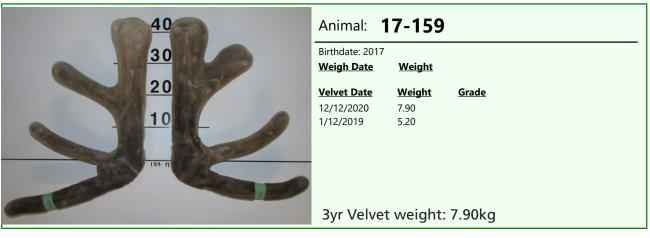

## lot # 100 – Mature stag

# Animal:**17-148**Birthdate:2017Weigh DateWeightVelvet DateWeight1/12/20207.901/12/20195.60

#### 3yr Velvet weight: 7.90kg

**Pedigree:** 

#### **Biography:**

We are adding 148-17 that we were keeping to the sale. He is lot 100 but will be sold after lot one. We are going to use 87-18, 7.3kg 2yr old instead. He is by Joseph out of dam 45-14 who is an ET sister to 82-14 the dam of 3yr old 148-17. ET sisters 82-14, 77-14 and 45-14 are star performers. 148-17 is very quiet with 20 cm beam and 24 and 25cm above trez. We are still keeping his brother 145-17 on front cover.