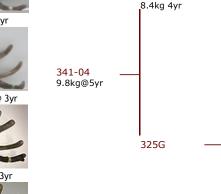

## **Everest 341-04**

(Now deceased.) Everest breeds very heavy tidy velvet that is proven by breeding a 2yr, and two 3yr old National Velvet champions here at Altrive, plus two 2nd and one 3rd place.

Purchased for \$50,000 with Brock Deer.

From his 1st drop in 2007 Everest had 17 stag fawns:

- 9 sold as 2yr velvet stags
- 1 sold as 2yr sire stags
- 7 kept to 3yr sale

| Tag# / Name   | me Everest 341-04                                                                                                                                                                                                                                                                                                                                                |  |  |
|---------------|------------------------------------------------------------------------------------------------------------------------------------------------------------------------------------------------------------------------------------------------------------------------------------------------------------------------------------------------------------------|--|--|
| Spiker        |                                                                                                                                                                                                                                                                                                                                                                  |  |  |
| Velvet 2 year |                                                                                                                                                                                                                                                                                                                                                                  |  |  |
| Velvet 3 year | 7.6kg                                                                                                                                                                                                                                                                                                                                                            |  |  |
| Velvet 5 year | 9.8kg                                                                                                                                                                                                                                                                                                                                                            |  |  |
| Velvet 6 year | 10.65kg                                                                                                                                                                                                                                                                                                                                                          |  |  |
| Velvet 9 year | 12.25kg                                                                                                                                                                                                                                                                                                                                                          |  |  |
| Notes         | Breeding very correct velvet.<br>Everest Sons from first mating:<br>ALT 53-07 6.2kg SA @2yr Sold \$17,000 Tower<br>farms 2yr Champion Won North Island 3yr<br>ALT 61-07 6.0kg SA @ 3yr Sold \$10,500<br>ALT 76-07 6.6kg SA @ 3yr Sold \$10,500<br>ALT 59-07 5.9kg SA @ 3yr Sold \$6500<br>ALT 77-07 7.46kg SA Retained in stud 8.24kg 4yr<br>2nd place Nationals |  |  |