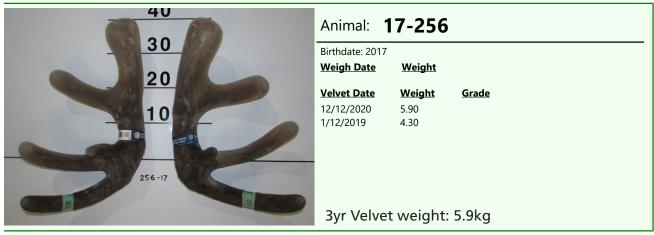

#### **Biography:**

256-17 sired by 89-13, 10.6kg @ 3yr and fourth place at nationals. Grown out at 6yr but estimate 16kg and tidy if we velveted him. 26-15 an Everest daughter and just a first fawner with a rising 2yr not cut yet. 231-07 dam of lot 67-11 lot 12 2015 sold for \$7,000 and 145-14 sold 2018 \$4,500. 295-03 a son 167-11 sold 2015 auction.