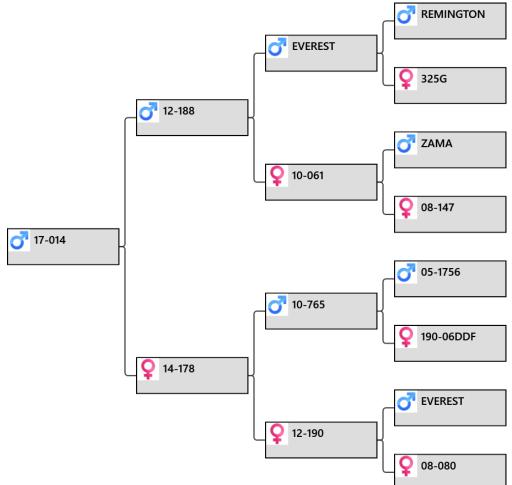

# lot # 13 – 3yr sire stag

| Animal:           | 17-014        |              |
|-------------------|---------------|--------------|
| Birthdate: 2017   |               |              |
| <u>Weigh Date</u> | <u>Weight</u> |              |
| Velvet Date       | <u>Weight</u> | <u>Grade</u> |
| 12/12/2020        | 6.60          |              |
| 1/12/2019         | 4.90          |              |
|                   |               |              |
|                   |               |              |
|                   |               |              |
|                   |               |              |

## 3yr Velvet weight: 6.6kg

**Pedigree:** 

### **Biography:**

14-17 by three and four year velvet champ 188-12, 14.2kg @ 6 year. 14-17 has good beam 22 & 22cm and above trez 22 & 24cm. 178-14 has only had the one son. Her sire has left some big heads including lot 4 2019 sold for \$70,000 and 255-17 in this catalogue with a 10.35kg head. 190-12 by super sire Everest and she had a son cut 7.25kg @ 3yr. 80-08 dam of lot one 2015 sale sold for \$25,000. Top hind 122-98 is her dam. LW 15/12 20 227kg