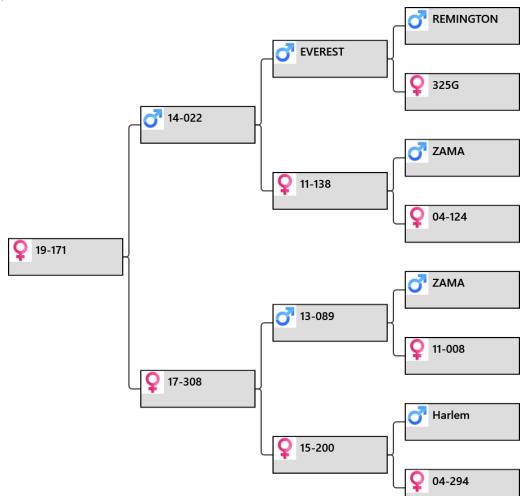

## **Biography:**

4-19 sired by 131-16, 8.1kg 3yr sold lot 1 2020 for \$32,000. Brother to Southern Man. 96-10 by Zama 12.25kg and open and 3yr velvet champ. 96-10 sons cutting 4.55 and 4.7kg @ 2yr with 1 sold 2018 sale for \$6,000. 329-99 son sold 2015 for \$6,800. 59-96 was dam of our sire David who cut 11kg. Sire Southern Man is breeding well and his full brother 131-16 who we used as a 2yr old should bred well too.