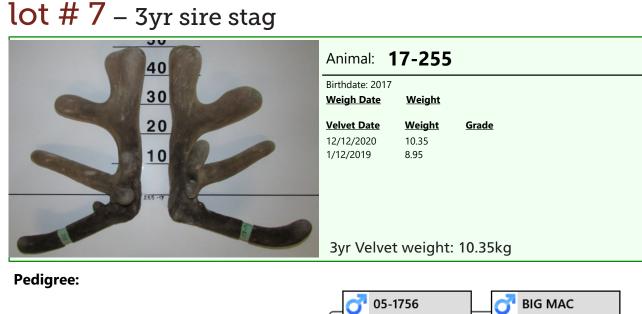

### **Biography:**

255-17 cut 8.95kg @ 2yr and has a really grunty head again @ 3yr. Beam of 23cm and above trez 23cm and 26cm with powerful trezs. His sire 765-10 has left other heads over 9kg including lot 4 2019 sold for \$70,000. His dam is a first fawner with a rising 2yr son. 191-13 by McCaw (Odesseus Son) and she has a 2yr old son 4.45kg. 40-10 is by ET and her sister 48-10 bred lot six in our 2016 auction and he sold for \$31,000. LW 186kg.

### Note:

- 1. Lot 11 is a 5 yr old.
- 2. We retain the right to collect 10 straws of semen off 17-17 (lot 4) and 255-17 (lot 7)

Our sale will be available to bid online using Bidr. For more information and to sign up for an account see www.bidr.co.nz