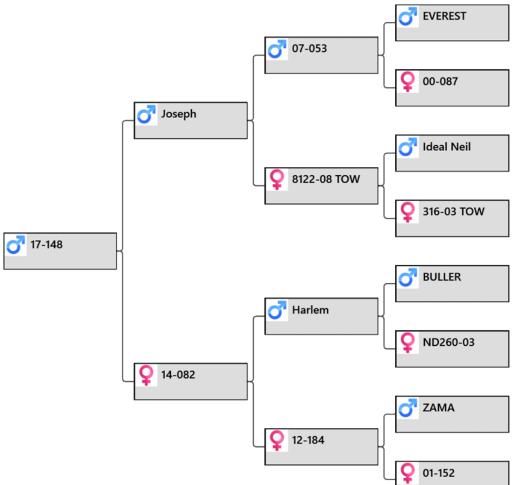

# Animal:**17-148**Birthdate:2017Weigh DateWeightVelvet DateWeight1/12/20207.901/12/20195.60

#### 3yr Velvet weight: 7.90kg

**Pedigree:** 

#### **Biography:**

We are adding 148-17 that we were keeping to the sale. He is lot 100 but will be sold after lot one. We are going to use 87-18, 7.3kg 2yr old instead. He is by Joseph out of dam 45-14 who is an ET sister to 82-14 the dam of 3yr old 148-17. ET sisters 82-14, 77-14 and 45-14 are star performers. 148-17 is very quiet with 20 cm beam and 24 and 25cm above trez. We are still keeping his brother 145-17 on front cover.

Sale weight: Price: Buyer: