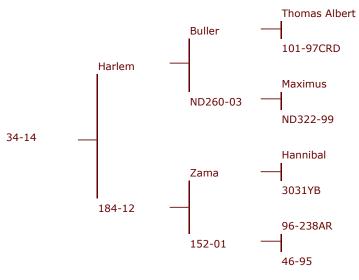

Altrive 34-14

34-14 cut 7.85kg @3yr and won 5th place in the 3yr National Competition and 4th in the 4yr.

34-14 is an ET son of 184-12 by Harlem and after being used as a donor hind at 15th month of age she then got in fawn to Everest (natural mating) and produced 177-14 who we sold as Lot 1 in our 2017 sale for \$40,000. Two amazing sons by different sires in one year.

Deceased 2020.

| Tag# / Name   | 34-14                                      |
|---------------|--------------------------------------------|
| Weaner weight |                                            |
| Velvet 2 year | 5.0kg                                      |
| Velvet 3 year | 7.85kg 5th place Nationals 3yr Competition |
| Velvet 4 year | 10.4kg SA                                  |
| Velvet 5 year | 13.3kg                                     |
| Notes         | 34-14 deceased June 2020                   |
|               |                                            |

Pedigree

Altrive 34-14 13.3kg @ 5yr

Altrive 34-14 10.4kg @ 4yr

Altrive 34-14 7.85kg @ 3yr