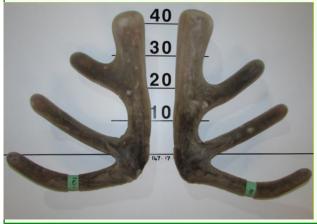

# lot # 5 – 3yr sire stag

| _ |                   |               |       |
|---|-------------------|---------------|-------|
|   | Animal:           | 17-147        |       |
|   | Birthdate: 2017   | 7             |       |
|   | <u>Weigh Date</u> | <u>Weight</u> |       |
|   | Velvet Date       | <u>Weight</u> | Grade |
|   | 12/12/2020        | 7.05          |       |
|   | 1/12/2019         | 6.60          |       |
|   |                   |               |       |
|   |                   |               |       |
| - |                   |               |       |
| 1 |                   |               |       |

## 3yr Velvet weight: 7.05kg

**Pedigree:** 

### **Biography:**

147-17 beam 20cm & above trezs 23 and 24cm. 207-12 ET dam of 47-14 (9.85kg) lot 9 \$14,500 2018 and by natural mate 155-14 (8.5kg) lot 6 \$17,000. Daughters 57-14 dam lot 4 2020 sold \$26,000. 48-14 dam of lot 8 in this sale. 207-12 is an ET sister to 184-12 dam of sire 34-14 and hind 82-14 dam of the two 3yr olds we are retaining in the stud and 2 in the sale. Also dam of 77-14 with 2 sons in the sale. 147 brother lot16.LW 221kg