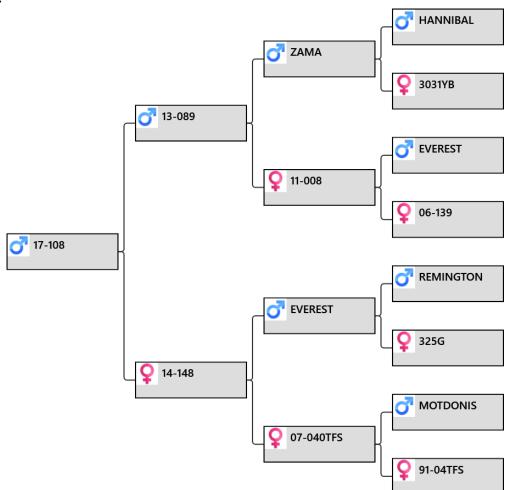

## Altrive 89-13

Probably the biggest 3 year old head correctly cut (2016).

Placed 4th 3 year old in the National velvet competition.

| Tag# / Name   | Altrive 89-13                                            |
|---------------|----------------------------------------------------------|
| Weaner weight | 76.5kg                                                   |
| Velvet 2 year | 8.3kg                                                    |
| Velvet 3 year | 10.6kg                                                   |
| Velvet 4 year | 11.45kg SA                                               |
| Velvet 5 year | 11.7kg SA                                                |
| Velvet 6 year |                                                          |
| Velvet 7 year |                                                          |
| Notes         | His two ET brothers were sold in 2017 - see left column. |

14

765-10 9.8kg SA @ 10yr

### Progeny of 765-10

240-15 9.65kg 3yr 28

9.63kg 3yr

SE

ye

179-14 9.1kg 3yr

94-14 7.45kg 3yr 198-14 7.0kg 3yr

264-14 7.1kg 3yr

256-16 7.20kg 3yr.

247-16 6.50kg 3yr.

## 765-10

765-10 has first 2yr olds this year and is breeding well with his best 2yr old son as at 4/12/15 cutting 5.8kg and only one under 4kg from the 8 cut to date.

| Tag# / Name    | 765-10DDF                                                     |
|----------------|---------------------------------------------------------------|
| Weaner weight  |                                                               |
| Velvet 2 year  | 7.8kg SA                                                      |
| Velvet 3 year  | 8.1kg SA                                                      |
| Velvet 4 year  | 10.74kg SS                                                    |
| Velvet 5 year  | 11.8kg SS                                                     |
| Velvet 6 year  |                                                               |
| Velvet 10 year | 9.8kg SA                                                      |
| Notes          | His son, 240-15, was lot 4 of 2019 sale and sold for \$70,000 |