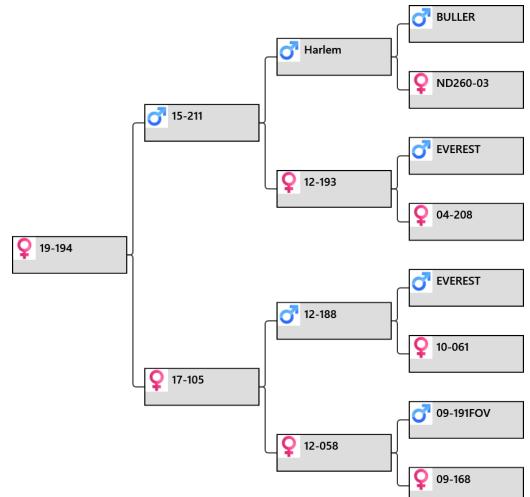

## **Altrive 211-15**

211-15 8kg SA 3yr. His ET brother 172-15 was used in the stud last year as a 2yr old and was sold in January 2019 sale as a 3yr old for \$45,000. Another ET brother 195-15 was sold lot 17 for \$11,000. An ET sister was sold as a yearling hind 2017 sale for \$15,000.

Their dam 193-12 is a top hind and full ET sister to stags sold 2016 sale. Lot 4 \$27,000, Lot 11 \$7,000, Lot 21 \$4,000 and lot 23 \$5,000. Their dam 208-04 as well as above sons had 1 sold 2011 sale for \$10,500 plus 3 other sons. Total of 8 sons of 208-04 sold as sires.