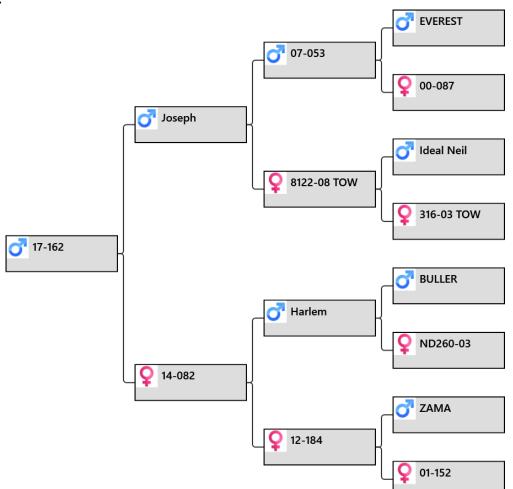

## Joseph

[Photo to follow]

### Progeny of Joseph

We have no photos of progeny to share at this time.

Joseph was 5yr 2016 People's Choice and Open Red winner. Also reserve champion. Owned by Brock Deer.

| Tag# / Name   | Joseph                                                                                       |  |  |
|---------------|----------------------------------------------------------------------------------------------|--|--|
| Weaner weight |                                                                                              |  |  |
| Velvet 3 year |                                                                                              |  |  |
| Velvet 4 year |                                                                                              |  |  |
| Velvet 5 year | 14.01kg                                                                                      |  |  |
| Velvet 6 year | 13.70kg                                                                                      |  |  |
| Notes         | 5yr 2016 People's Choice and Open Red winner.<br>Also reserve champion. Owned by Brock Deer. |  |  |