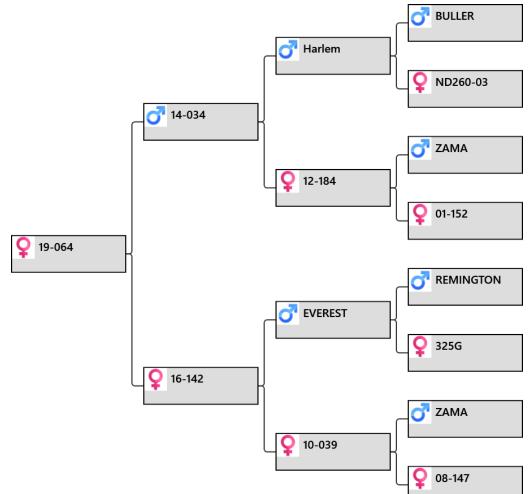

## lot # 53 – Yearling hind

| Altrive                         | Animal: <b>19-064</b>                |
|---------------------------------|--------------------------------------|
| Altrive<br>Red Deer             | Birthdate: 2019<br>Weigh Date Weight |
| performance recorded since 1985 | 30/11/2020 86 kg                     |
| Yearling Hind sale 2021         |                                      |
|                                 |                                      |
|                                 |                                      |

**Pedigree:** 

#### **Biography:**

64-19 daughter of 34-14 13.3 kg 5yr.

142-16 oldest son is a spiker and her sire is Everest sire of 5 national velvet champions for Altrive. 39-10 had a son sold 2019 sale for \$10,500 and a daughter sold 30/7/19 hind sale for \$5,800. 39-10 is an ET sister to 61-10 dam of sire 188-12 national 3 and 4 year velvet champion. 147-08 used as donor as her dam 137-05 had 6.85kg 2yr old son.