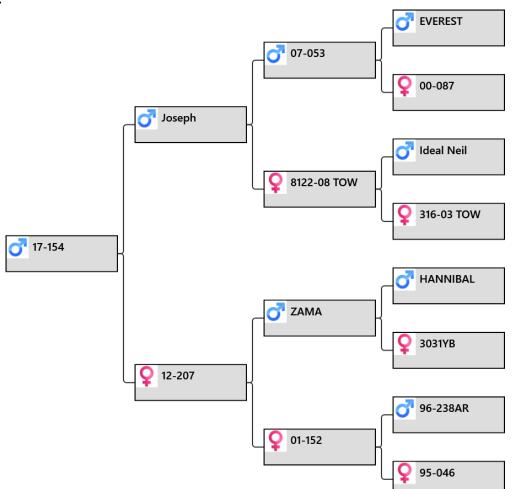

## Joseph

[Photo to follow]

### Progeny of Joseph

We have no photos of progeny to share at this time.

Joseph was 5yr 2016 People's Choice and Open Red winner. Also reserve champion. Owned by Brock Deer.

| Tag# / Name   | Joseph                                                                                       |  |  |
|---------------|----------------------------------------------------------------------------------------------|--|--|
| Weaner weight |                                                                                              |  |  |
| Velvet 3 year |                                                                                              |  |  |
| Velvet 4 year |                                                                                              |  |  |
| Velvet 5 year | 14.01kg                                                                                      |  |  |
| Velvet 6 year | 13.70kg                                                                                      |  |  |
| Notes         | 5yr 2016 People's Choice and Open Red winner.<br>Also reserve champion. Owned by Brock Deer. |  |  |