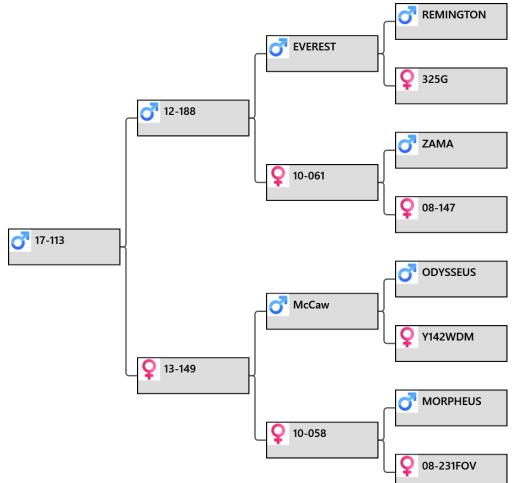

## lot # 19 – 3yr sire stag

|   | Animal:                       | 17-113        |              |
|---|-------------------------------|---------------|--------------|
|   | Birthdate: 2017<br>Weigh Date | <u>Weight</u> |              |
|   | Velvet Date                   | <u>Weight</u> | <u>Grade</u> |
|   | 12/12/2020                    | 6.35          |              |
|   | 1/12/2019                     | 4.90          |              |
|   |                               |               |              |
|   |                               |               |              |
| 9 |                               |               |              |
|   |                               |               |              |

#### 3yr Velvet weight: 6.35kg

**Pedigree:** 

#### **Biography:**

113-17 has a velvet / trophy pedigree. Sire 188-12 national three and four year velvet champion and cut 14.2kg at six year. 58-10 one son that cut 4.2kg at two year and five daughters. ET sister 53-10 son 7.3kg @ three year and another ET sister 48-10 a son sold for \$31,000 2016 sale. 231-08 purchased from Foveran and is an Adonis daughter. Dam lot 13 2019 sale sold for \$13,000. Another son sold for \$5,000. LW 15/12/20 219kg.