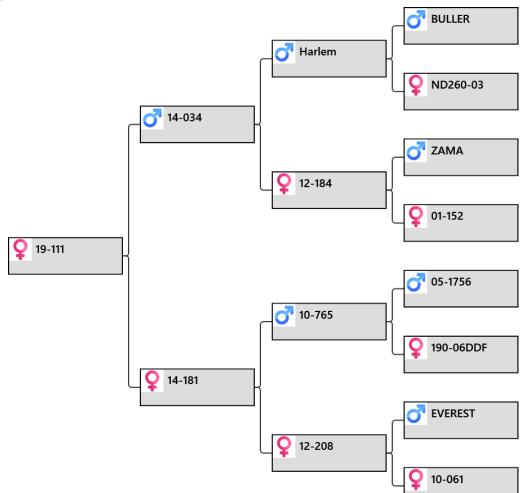

# lot # 61 – Yearling hind

Yearling Hind sale 2021

### Animal: 19-111

 Birthdate: 2019

 Weigh Date
 Weight

 30/11/2020
 101 kg

**Pedigree:** 

### **Biography:**

111-19 by top sire 34-14 13.3kg @ 5yr.

181-14 by 765-10 9.8kg @ 10 yr. 181-14 has three daughters and one son 4.1kg @ 2yr. 208-12 sons 4.75, 4.2, 4.4, 4.5 and 4.4kg @ 2yr. 61-10 dam of 188-12, 3 and 4 year velvet champion and 14.2kg @ 6 yr. 61-10 sons 6.6, 5.7, 4.4, 4.5 and 4kg @ 2 yr.