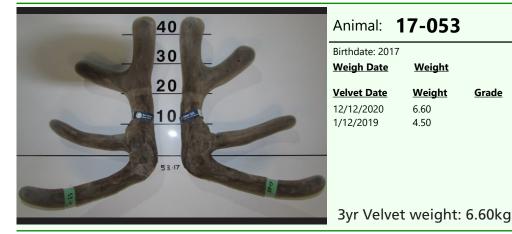

## **Everest 341-04**

(Now deceased.) Everest breeds very heavy tidy velvet that is proven by breeding a 2yr, and two 3yr old National Velvet champions here at Altrive, plus two 2nd and one 3rd place.

Purchased for \$50,000 with Brock Deer.

From his 1st drop in 2007 Everest had 17 stag fawns:

- 9 sold as 2yr velvet stags
- 1 sold as 2yr sire stags
- 7 kept to 3yr sale

| Tag# / Name   | me Everest 341-04                                                                                                                                                                                                                                                                                                                                                |  |  |
|---------------|------------------------------------------------------------------------------------------------------------------------------------------------------------------------------------------------------------------------------------------------------------------------------------------------------------------------------------------------------------------|--|--|
| Spiker        |                                                                                                                                                                                                                                                                                                                                                                  |  |  |
| Velvet 2 year |                                                                                                                                                                                                                                                                                                                                                                  |  |  |
| Velvet 3 year | 7.6kg                                                                                                                                                                                                                                                                                                                                                            |  |  |
| Velvet 5 year | 9.8kg                                                                                                                                                                                                                                                                                                                                                            |  |  |
| Velvet 6 year | 10.65kg                                                                                                                                                                                                                                                                                                                                                          |  |  |
| Velvet 9 year | 12.25kg                                                                                                                                                                                                                                                                                                                                                          |  |  |
| Notes         | Breeding very correct velvet.<br>Everest Sons from first mating:<br>ALT 53-07 6.2kg SA @2yr Sold \$17,000 Tower<br>farms 2yr Champion Won North Island 3yr<br>ALT 61-07 6.0kg SA @ 3yr Sold \$10,500<br>ALT 76-07 6.6kg SA @ 3yr Sold \$10,500<br>ALT 59-07 5.9kg SA @ 3yr Sold \$6500<br>ALT 77-07 7.46kg SA Retained in stud 8.24kg 4yr<br>2nd place Nationals |  |  |