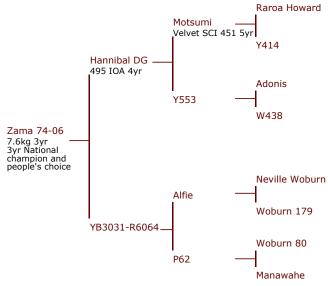

## Zama 74-06

Zama was purchased for \$30,000. He is jointly owned with Brock Deer. (Now deceased.)

| Tag# / Name   | 74-06 / Zama                                                             |  |  |
|---------------|--------------------------------------------------------------------------|--|--|
| Weaner weight |                                                                          |  |  |
| Velvet 3 year | 7.66kg 3 yr Won National 3 yr velvet competition                         |  |  |
| Velvet 4 year | Grown out 4 yr 422 IOA                                                   |  |  |
| Velvet 5 year | Grown out 5 yr 478 IOA                                                   |  |  |
| Velvet 6 year | 11.3kg Winner of National Open, Grand Champion and People's Choice, 2012 |  |  |
| Velvet 7 year | 12.25kg                                                                  |  |  |
| Notes         | First 2 yr sons born 2009 averaged 4kg                                   |  |  |

Pedigree

## See next page for progeny of Zama

### Progeny of Zama 74-06

142-09 4.65kg 2yr

Victrix in velvet @ 6yr

Victrix as trophy @ 6yr Victrix (142-09) was sold to Arawata stud at our 2012 sale. Victrix 640 IOA @7yr.

34-12 7.35kg @3yr

161-11 @ 2yr

21-13 5.05kg @ 2yr 89-13 2yr Cut 8.3kg 38-13 6.45kg @ 2yr