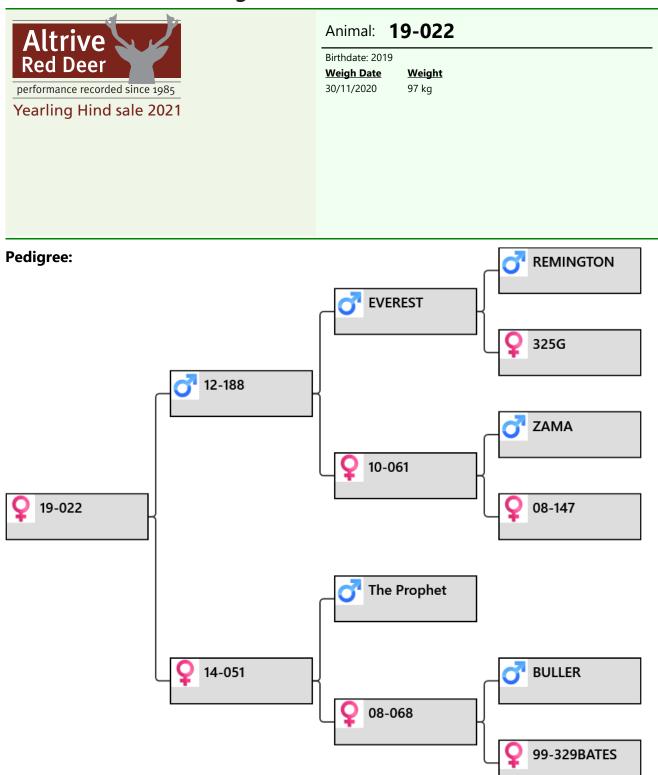

## **Biography:**

19-19 sired by top Everest son 22-14 national three year 9.5kg velvet champion who went on to cut 14.4kg @ 5 yr. 139-09 son 20-09 sold \$5,000 2013 and 172-13 7kg 3yr old sold 2017. 180-03 sons cutting 4.65 and 4.3kg @ 2yr and they sold in 2012 and 2013 sales. The dam of 62-98 was 16-89 who had a two year old cut 4.0kg and we used him in the stud.

Sale weight: Price: Buyer: