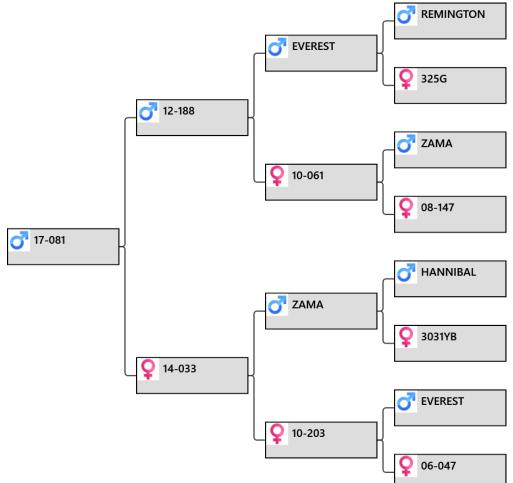

## lot # 23 – 3yr sire stag

| Animal:                      | 17-081             |       |
|------------------------------|--------------------|-------|
| Birthdate: 201<br>Weigh Date | 7<br><u>Weight</u> |       |
| Velvet Date                  | Weight             | Grade |
| 12/12/2020<br>1/12/2019      | 8.15<br>7.05       |       |
| 1,12,2013                    | 1.05               |       |
|                              |                    |       |
|                              |                    |       |

#### 3yr Velvet weight: 8.15kg

**Pedigree:** 

#### **Biography:**

81-17 has beam of 22 & 20cm with above the trezs 31 and 26cm. 33-14 a Zama 12.25kg daughter with only the one son and 3 daughters. 203-10 by Everest who has bred us 5 champions. 203-10 dam of 98-15 sold 2019 sale \$18,000 and she had another 7kg 3yr old son. 47-06 dam of lot 5 2016, \$15,000. Her dam 54-01 had 3 sons sold at auction. Her dam is 122-98 that is in so many pedigrees that bred on. LW 15/12/20 208kg.

Sale weight: Price: