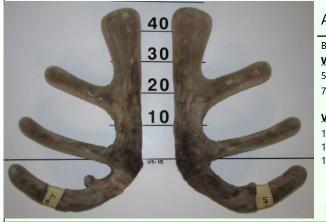

# lot # 11 – 5yr sire stag

| ,                 | 15-119                                                                         |                                                                                                                                                                                                        | 5                                                                                                                                                                                                                    |
|-------------------|--------------------------------------------------------------------------------|--------------------------------------------------------------------------------------------------------------------------------------------------------------------------------------------------------|----------------------------------------------------------------------------------------------------------------------------------------------------------------------------------------------------------------------|
| Birthdate: 201    | 5                                                                              |                                                                                                                                                                                                        |                                                                                                                                                                                                                      |
| <u>Weigh Date</u> | <u>Weight</u>                                                                  |                                                                                                                                                                                                        |                                                                                                                                                                                                                      |
| 5/04/2016         | 68 kg                                                                          |                                                                                                                                                                                                        | <b>*</b>                                                                                                                                                                                                             |
| 7/02/2017         | 127 kg                                                                         |                                                                                                                                                                                                        | S                                                                                                                                                                                                                    |
| Velvet Date       | <u>Weight</u>                                                                  | <u>Grade</u>                                                                                                                                                                                           |                                                                                                                                                                                                                      |
| 12/12/2020        | 8.70                                                                           |                                                                                                                                                                                                        |                                                                                                                                                                                                                      |
| 1/12/2018         | 6.50                                                                           |                                                                                                                                                                                                        |                                                                                                                                                                                                                      |
| 1/11/2017         | 4.50                                                                           |                                                                                                                                                                                                        |                                                                                                                                                                                                                      |
|                   | Weigh Date<br>5/04/2016<br>7/02/2017<br>Velvet Date<br>12/12/2020<br>1/12/2018 | Weigh Date         Weight           5/04/2016         68 kg           7/02/2017         127 kg           Velvet Date         Weight           12/12/2020         8.70           1/12/2018         6.50 | Weigh Date         Weight           5/04/2016         68 kg           7/02/2017         127 kg           Velvet Date         Weight         Grade           12/12/2020         8.70           1/12/2018         6.50 |

**Pedigree:** 

### **Biography:**

Everest 5yr old son 119-15 has beam 24 and 23cm and 22 & 23cm above. 156-12 is an ET sister to 184-12 dam of our sire 34-14, 13.3kg 5yr by ET and then by natural mate 177-14 sold lot one 2018 for \$40,000. Another sister 207-12 dam of lot 6 2018 sold for \$17,000. Lot 9 2018 sold for \$14,500 and she is dam of lots 5 & 16 in this catalogue. 11 sons gone to auction from these 3 hinds so far. This guy must surely bred on. LW 15/12/20 240kg.