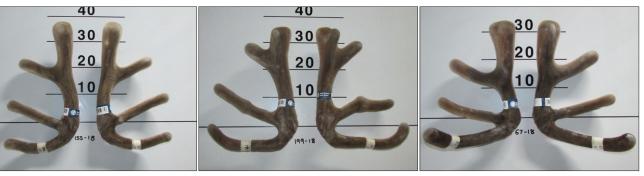

## Ten 2 year old velveting stags. Average 4.2kg

LOT **31** 

5-18 4.55kg

119-18 4.15kg

31-18 4.2kg

11-18 3.75kg

168-18 3.8kg

33-18 4.25kg

## 8 2 year old velveting stags. Average 3.73kg

LOT 32

158-18 4.5kg

173-18 3.8kg

4-18 3.7kg

20-18 3.55kg

258-18 3.5kg

206-18 3.4kg

## Seven 2 year old velveting stags. Average 3.54kg

LOT 2

262-18 4.0kg

40

202-18 3.35kg

193-18 3.4kg

250-18 3.45kg

40 30 20 10

## 2 yr old Velveting stags Velvet photos also on display sale day

| LOT | Ten 2 year old velvet stags | . Average 4 | .2kg         |              |
|-----|-----------------------------|-------------|--------------|--------------|
| 21  | 5-18 4.55kg                 |             | 11-18 3.75kg | 33-18 4.25kg |
| 31  | 119-18 4.15kg               |             | 31-18 4.2kg  | 168-18 3.8kg |
|     | 30-18 4.8kg                 |             | 159-18 4.45  | 269-18 3.7kg |
|     | 58-18 4.3kg                 |             |              |              |
|     |                             | Price:      | Purchaser:   |              |
|     |                             |             |              |              |

| LOT | Eight 2 year old velvet stags. Average 3.73kg |              |              |  |  |  |
|-----|-----------------------------------------------|--------------|--------------|--|--|--|
| 22  | 158-18 4.5kg                                  | 20-18 3.55kg | 206-18 3.4kg |  |  |  |
| 32  | 173-18 3.8kg                                  | 4-18 3.7kg   | 258-18 3.5kg |  |  |  |
|     | 29-18 3.65kg                                  | 256-18 3.7kg |              |  |  |  |
|     | Price:                                        | Purchaser:   |              |  |  |  |

| LOT | Seven 2 year old velvet stags. Average 3.54kg |                     |           |  |  |
|-----|-----------------------------------------------|---------------------|-----------|--|--|
| 33  | 250-18 3.45kg<br>193-18 3.4kg<br>88-18 3.6kg  | 262-18 4<br>47-18 3 | • • • • • |  |  |
|     |                                               | Price: Purch        | aser:     |  |  |