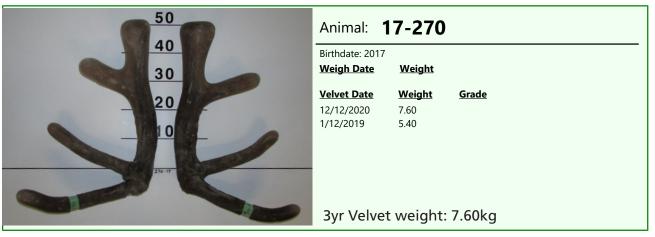

# lot # 6 – 3yr sire stag

## **Biography:**

270-17 beam 20 and 21cm and above trezs 20 and 21cm. 44-14 by The Prophet 10.54kg and supreme champion. 44-14 has two daughters and a spiker. 68-08 a son 266-10 sold 2014 sale \$9,500 and 2 ET brothers of hind 44-14, 46-14 and 21-14 sold 2018 auction for \$8,000 and \$11,000. 329-99 a son sold 2015 sale for \$6,800.

329-99 out of same dam as sire David who cut 11kg. LW 15/12/20 212kg.

Sale weight: