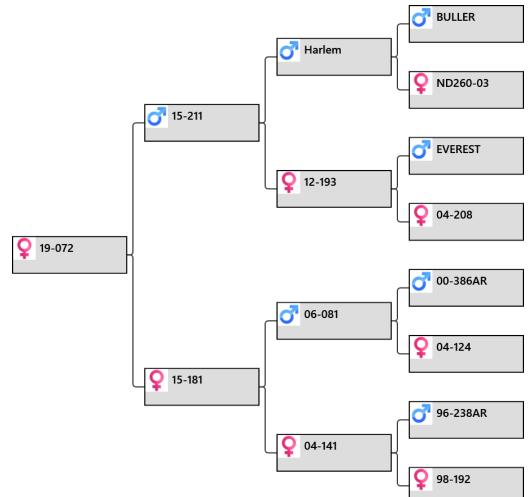

## lot # 55 – Yearling hind

| Altrive<br>Red Deer             | Animal: <b>19-072</b> |
|---------------------------------|-----------------------|
| Red Deer                        | Birthdate: 2019       |
|                                 | Weigh Date Weight     |
| performance recorded since 1985 | 30/11/2020 80 kg      |
| Yearling Hind sale 2021         |                       |
|                                 |                       |
|                                 |                       |
|                                 |                       |

**Pedigree:** 

#### **Biography:**

72-19 by 211-15 9.5kg @ 5yr.

181-15 has only had daughters so far. Her sire 81-06 11.8kg SA @ 7yr with 25 cm beam. He bred really well leaving clean tidy velvet. 2017 sale he sired lots two, three and five. All clean tidy heads.\$15,000, \$18,000 and \$13,500. 141-04 son 229-10 sold lot 1 for \$20,0000. 192-98 out of top old hind 52-96 with sons cutting 4.35 and 4.25 @ 2yr.