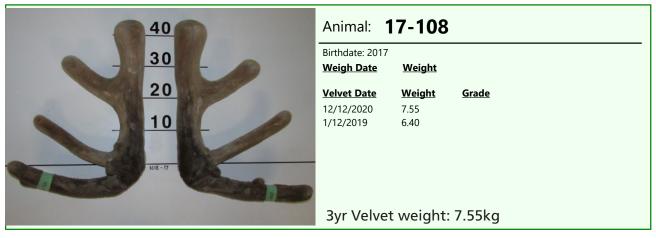

# Animal:17-186Birthdate:2017Weigh DateWeightVelvet DateWeight12/12/20208.601/12/20194.65

#### 3yr Velvet weight: 8.60kg

**Pedigree:** 

#### **Biography:**

186-17 beam of 21 & 20cm and 25 & 25cm above. ET brother lot 22. Keeping two of his ET brothers for stud sires and used one of them as a 2yr old. Dam 82-14 is an ET sister to our sire 34-14 and their dam 184-12 after ET program naturally mated to Everest and produced 177-14 sold as lot one 2018 sale for \$40,0000. 207-12 ET sister to 184-12 by ET produced 47-14, \$14,500 & then natural mating 155-14, \$17,000. LW 15/12/20 214kg.