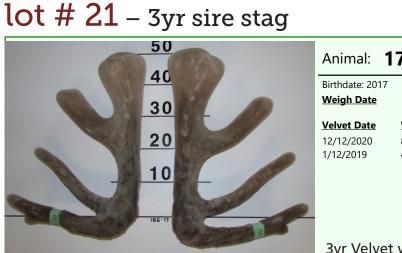

#### **Biography:**

273-17 beam measurements of 22 and 22cm and above trezs 25 and 27cm. We have grown 89-13 out the last two years and estimated 2019 that he would have cut 16kg and tidy. He cut 10.6kg as a three year old. 135-13 died with just the one son and one daughter. 36-07 purchased from Foveran and has 6 daughters. One of them 40-14 produced 231-16, 10kg velvet lot 9 2020 sale \$17,000. LW 15/12/20 209kg.

Sale weight: