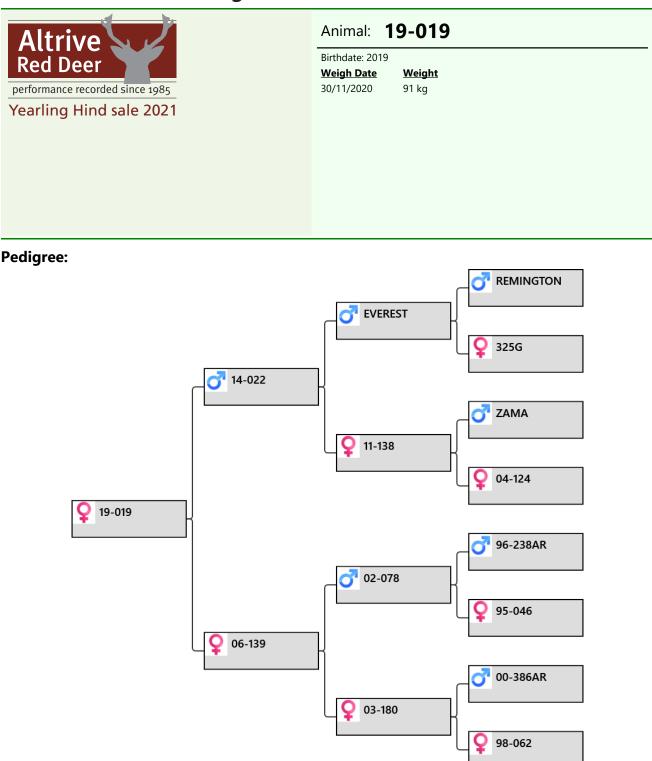

## **Biography:**

4-19 sired by 131-16, 8.1kg 3yr sold lot 1 2020 for \$32,000. Brother to Southern Man. 96-10 by Zama 12.25kg and open and 3yr velvet champ. 96-10 sons cutting 4.55 and 4.7kg @ 2yr with 1 sold 2018 sale for \$6,000. 329-99 son sold 2015 for \$6,800. 59-96 was dam of our sire David who cut 11kg. Sire Southern Man is breeding well and his full brother 131-16 who we used as a 2yr old should bred well too.

Sale weight: Price: Buyer: