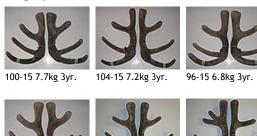

## 10th on-farm **DEER SALE** Thursday 14th January 2021 5.00pm

**145-17 x Joseph** 7.8kg @3yr cut 7 days after velvet awards. Being retained in Altrive stud

#### **Biography:**

We are adding 148-17 that we were keeping to the sale. He is lot 100 but will be sold after lot one. We are going to use 87-18, 7.3kg 2yr old instead. He is by Joseph out of dam 45-14 who is an ET sister to 82-14 the dam of 3yr old 148-17. ET sisters 82-14, 77-14 and 45-14 are star performers. 148-17 is very quiet with 20 cm beam and 24 and 25cm above trez. We are still keeping his brother 145-17 on front cover.

Lot 21 186-17

- Lot 22 162-17
- Lot 100 148-17 (Being sold after lot one.)
- And 145-17 On front cover and being retained. All out of 82-14 ET sister to 77-14 and sire 34-14.

We are including 148-17 in sale because we are going to use 87-18 7.3kg @ 2yr old Joseph son out of hind 45-14. She is another ET sister to 82-14, 77-14 and sire 34-14.