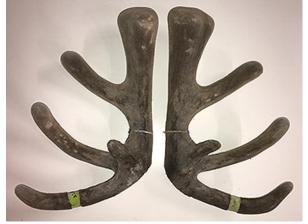

## **Everest 341-04**

(Now deceased.) Everest breeds very heavy tidy velvet that is proven by breeding a 2yr, and two 3yr old National Velvet champions here at Altrive, plus two 2nd and one 3rd place.

Purchased for \$50,000 with Brock Deer.

From his 1st drop in 2007 Everest had 17 stag fawns:

- 9 sold as 2yr velvet stags
- 1 sold as 2yr sire stags
- 7 kept to 3yr sale

| Tag# / Name   | me Everest 341-04                                                                                                                                                                                                                                                                                                                                                |  |  |
|---------------|------------------------------------------------------------------------------------------------------------------------------------------------------------------------------------------------------------------------------------------------------------------------------------------------------------------------------------------------------------------|--|--|
| Spiker        |                                                                                                                                                                                                                                                                                                                                                                  |  |  |
| Velvet 2 year |                                                                                                                                                                                                                                                                                                                                                                  |  |  |
| Velvet 3 year | 7.6kg                                                                                                                                                                                                                                                                                                                                                            |  |  |
| Velvet 5 year | 9.8kg                                                                                                                                                                                                                                                                                                                                                            |  |  |
| Velvet 6 year | 10.65kg                                                                                                                                                                                                                                                                                                                                                          |  |  |
| Velvet 9 year | 12.25kg                                                                                                                                                                                                                                                                                                                                                          |  |  |
| Notes         | Breeding very correct velvet.<br>Everest Sons from first mating:<br>ALT 53-07 6.2kg SA @2yr Sold \$17,000 Tower<br>farms 2yr Champion Won North Island 3yr<br>ALT 61-07 6.0kg SA @ 3yr Sold \$10,500<br>ALT 76-07 6.6kg SA @ 3yr Sold \$10,500<br>ALT 59-07 5.9kg SA @ 3yr Sold \$6500<br>ALT 77-07 7.46kg SA Retained in stud 8.24kg 4yr<br>2nd place Nationals |  |  |