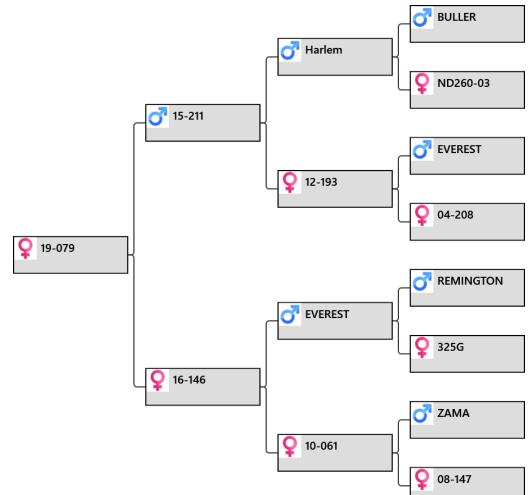

# lot # 57 – Yearling hind

| Altrive                         | Animal: <b>19-079</b> |
|---------------------------------|-----------------------|
| Altrive<br>Red Deer             | Birthdate: 2019       |
|                                 | Weigh Date Weight     |
| performance recorded since 1985 | 30/11/2020 87 kg      |
| Yearling Hind sale 2021         |                       |
|                                 |                       |
|                                 |                       |
|                                 |                       |

**Pedigree:** 

### **Biography:**

79-19 sired by Harlem son 211-15 9.5kg @ 5yr. 146-16 only daughters to date. She was sired by Everest the super sire. Five sons national champions bred at Altrive.
61-10 dam of 188-12 national three and four year velvet champion who has since cut 14.2kg. 211-15, Harlem, Everest and Zama! Even the great grand mother of 147-08 51-94 (born 26 yrs ago) had great velvet genetics with a 4.45kg 2yr old.