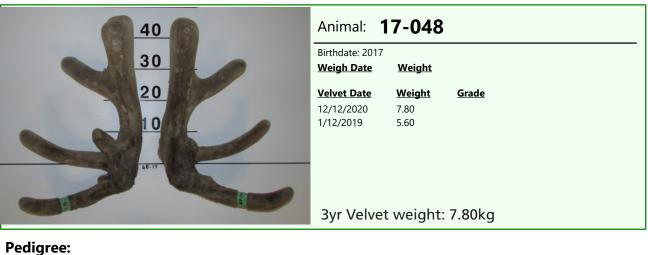

### **Biography:**

29-17 placed 5th at nationals. 105-12 (Southern Man) 12.6kg. He has beam of 22 & 25 and above trez 23 & 25. Dam 164-04 by David 11kg. 6 daughters and sons cutting 4.75, 4.5, 4.75 & 7.1kg @ 2yr. 323-00 has another daughter, dam of 34-12 lot 2 in 2016 sold for \$15,000. 67-92 a top hind with a son used in stud and her dam 2 sons used in stud. 29-17 has been ok to work with but can bristle up. LW 15/12/20 247kg.