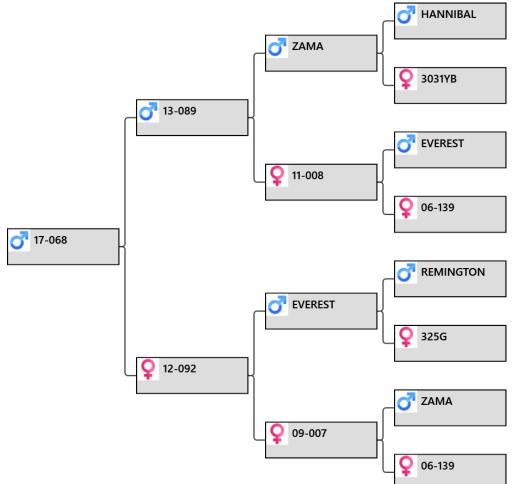

# lot # 3 – 3yr sire stag

| Animal:           | 17-068        |       |  |
|-------------------|---------------|-------|--|
| Birthdate: 2017   |               |       |  |
| <u>Weigh Date</u> | <u>Weight</u> |       |  |
| Velvet Date       | <u>Weight</u> | Grade |  |
| 12/12/2020        | 8.30          |       |  |
| 1/07/2019         | 5.10          |       |  |
|                   |               |       |  |
|                   |               |       |  |
|                   |               |       |  |
|                   |               |       |  |

## 3yr Velvet weight: 8.30kg

**Pedigree:** 

### **Biography:**

68-17 beam 21 & 22cm and above trezs 25 and 30cm. 92-12 dam of 62-16 lot 10, 2020 \$14,000. Another son 62-16 cut 7.55kg @ 3yr. Her full sister 92-13 is dam of 240-15 sold lot 4 2019 sale for \$70,000. Covid cancelled our 2020 ET and we were going to use both these hinds as donors. 7-09 dam lot 7 2017, 91-13 (8.4kg) and ET brother 84-13 \$6,000. 89-13 10.6kg @ 3 year plus a double up of both Zama and Everest. LW 15/12/20 177kg.