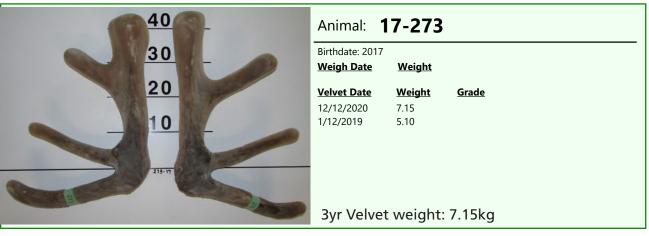

#### **Biography:**

273-17 beam measurements of 22 and 22cm and above trezs 25 and 27cm. We have grown 89-13 out the last two years and estimated 2019 that he would have cut 16kg and tidy. He cut 10.6kg as a three year old. 135-13 died with just the one son and one daughter. 36-07 purchased from Foveran and has 6 daughters. One of them 40-14 produced 231-16, 10kg velvet lot 9 2020 sale \$17,000. LW 15/12/20 209kg.

Sale weight: