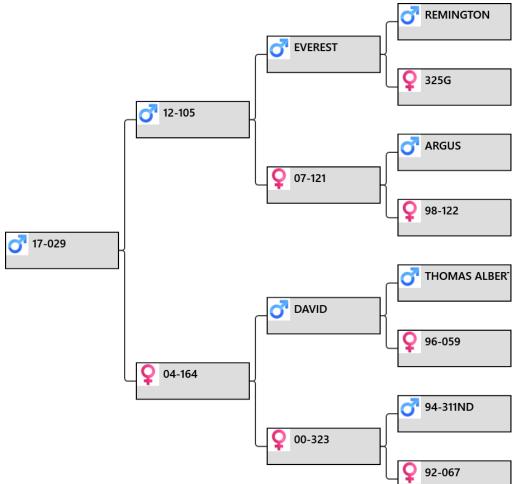

# lot # 1 – 3yr sire stag

| Animal:           | 17-029        |       |  |
|-------------------|---------------|-------|--|
| Birthdate: 2017   |               |       |  |
| <u>Weigh Date</u> | <u>Weight</u> |       |  |
| Velvet Date       | <u>Weight</u> | Grade |  |
| 12/12/2020        | 8.60          |       |  |
| 1/12/2019         | 7.10          |       |  |
|                   |               |       |  |
|                   |               |       |  |
|                   |               |       |  |
|                   |               |       |  |

## 3yr Velvet weight 8.60kg

**Pedigree:** 

### **Biography:**

29-17 placed 5th at nationals. 105-12 (Southern Man) 12.6kg. He has beam of 22 & 25 and above trez 23 & 25. Dam 164-04 by David 11kg. 6 daughters and sons cutting 4.75, 4.5, 4.75 & 7.1kg @ 2yr. 323-00 has another daughter, dam of 34-12 lot 2 in 2016 sold for \$15,000. 67-92 a top hind with a son used in stud and her dam 2 sons used in stud. 29-17 has been ok to work with but can bristle up. LW 15/12/20 247kg.