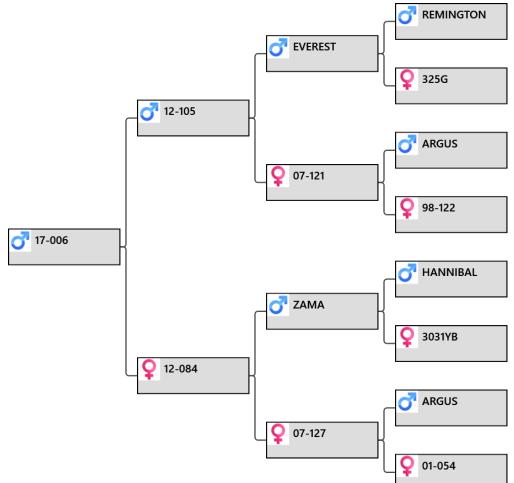

# lot # 15 – 3yr sire stag

|   | Animal:                      | 17-006             |       |
|---|------------------------------|--------------------|-------|
|   | Birthdate: 201<br>Weigh Date | 7<br><u>Weight</u> |       |
|   | Velvet Date                  | Weight             | Grade |
|   | 12/12/2020                   | 6.45               |       |
|   | 1/12/2019                    | 5.50               |       |
|   |                              |                    |       |
|   |                              |                    |       |
| ) |                              |                    |       |

## 3yr Velvet weight: 6.45kg

**Pedigree:** 

### **Biography:**

6-17 by 105-12 (Southern man) 12.6kg. 6-17 beam of 20cm and 19cm and above trez 20cm and 23cm. 84-12 by velvet champion Zama who cut 12.25kg. 84-12 dam of 283-14 7.55kg lot 14 2018 sale sold for \$5,000. 127-07 was dam of 219-11 lot three 2015 sold for \$9,500. 54-01 top hind who had three sons sold at auction and her dam was 122-98 that anchors so many of our top pedigrees.