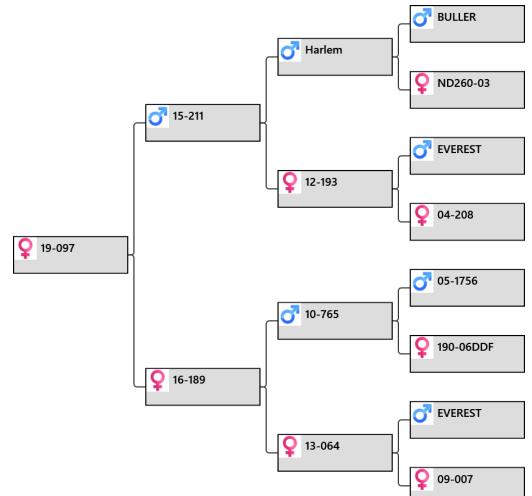

# lot # 59 – Yearling hind

| Altrive                         | Animal: <b>19-097</b> |
|---------------------------------|-----------------------|
| Altrive<br>Red Deer             | Birthdate: 2019       |
|                                 | Weigh Date Weight     |
| performance recorded since 1985 | 30/11/2020 92 kg      |
| Yearling Hind sale 2021         |                       |
| -<br>-                          |                       |
|                                 |                       |
|                                 |                       |

**Pedigree:** 

### **Biography:**

97-19 by top Harlem son 211-15 9.5kg @ five year.

189-16 oldest son is a spiker. She is buy 765-10 who is breeding well and leaving some big heads including 240-15 sold 2019 sale for \$70,000 and he has another good 3yr old this year lot seven 10.35kg in this catalogue. 7-09 dam of lot 7 2017 sold for \$13,000 and lot 21 sold \$6,000. Her daughter 92-13 is dam of 240-15 mentioned above.