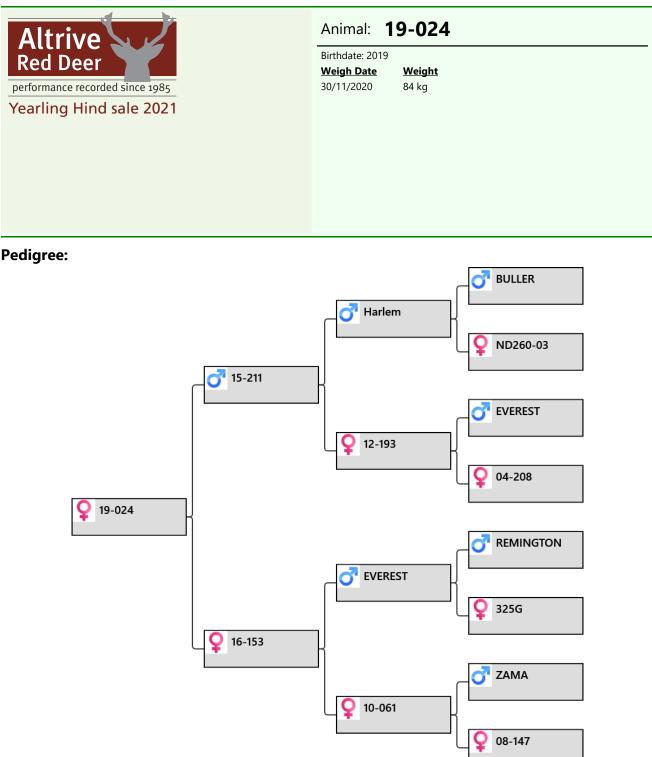

#### **Biography:**

34-19 sired by 34-14 (died June 2020) 13.3 kg @ 5yr. We won't be selling many daughters next year. His ET sister 82-14 has bred well with ET sons in this sale and 2 retained in stud. 9.4, 7,9, 7.8 and 8.6kg with 2 to cut at catalogue time. 7-09 top hind with ET sons 91-13 sold 2017 \$13,000 & 84-13 sold \$6,000. Her daughters 92-13 son 240-15 sold \$70,000 and 92-12 a son sold for \$14,000. 139-06 2 sons sold.

Sale weight: Price: Buyer: