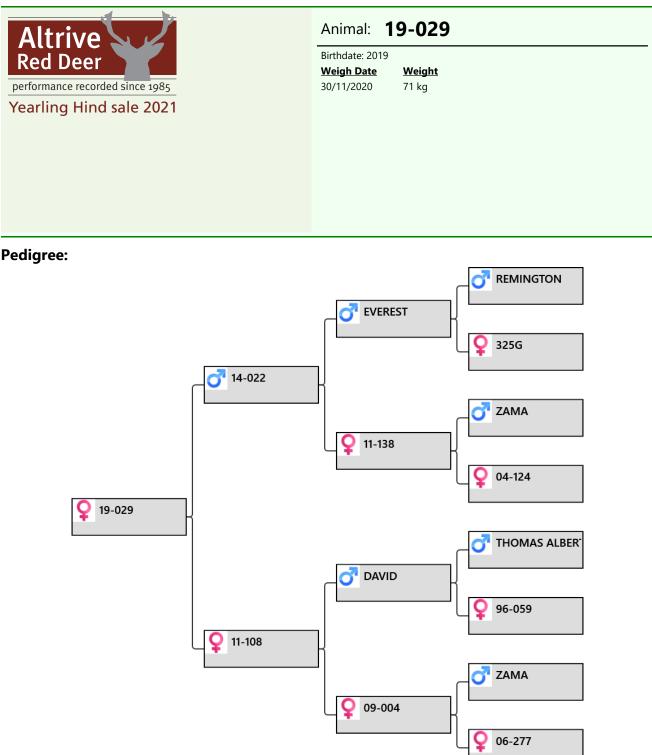

## lot # 49 – Yearling hind

| Altrive                         | Animal: <b>19-049</b> |
|---------------------------------|-----------------------|
| Red Deer                        | Birthdate: 2019       |
|                                 | Weigh Date Weight     |
| performance recorded since 1985 | 30/11/2020 92 kg      |
| Yearling Hind sale 2021         |                       |
|                                 |                       |
|                                 |                       |
|                                 |                       |
|                                 |                       |

#### **Biography:**

49-19 sired by Harlem son 211-15 9.5kg @ 5yr. He had ET brother sold for \$45,000 and ET sister sold for \$15,000 and grand dam 208-04 had 8 sons sold as sires. Very strong velvet pedigree and tidy heads from this line. 53-10 sons cutting 5.5, 4.7 and 4.55 @ 2yr. Her ET sister 48-10 had son sold for \$31,000. Foveran 231-08 had son 96-15 sold lot 13 2019 sale for \$13,000 and other sons cutting 4.65, 4.4 and 4.5kg @ 2yr.