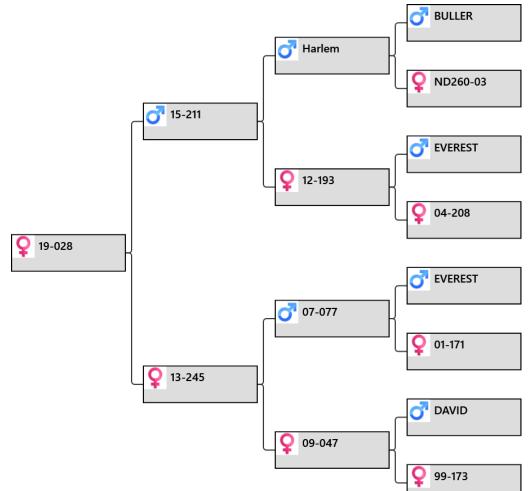

## lot # 45 – Yearling hind

| Altrive                         | Animal: <b>19-028</b> |
|---------------------------------|-----------------------|
| Red Deer                        | Birthdate: 2019       |
|                                 | Weigh Date Weight     |
| performance recorded since 1985 | 30/11/2020 91 kg      |
| Yearling Hind sale 2021         |                       |
|                                 |                       |
|                                 |                       |
|                                 |                       |

#### **Biography:**

28-19 sired by 211-15 9.5kg SA @ 5yr. Bred by ET a brother 172-15 sold for \$45,000 and a sister sold for \$15,000. 77-07 cut 10kg @ 6yr. 245-13 son 4.35 kg @ 2yr and a rising 2yr. 47-09 only had one son that cut a very nice 9.75kg head @ 8yr. 173-99 was dam of sire 123-04 who left sons up to 7.3kg @ 3yr and scored 502 IOA @ 4yr.