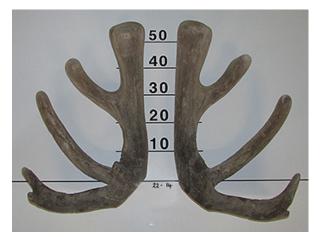

| Tag# / Name       | 211-15 |
|-------------------|--------|
| Weaner weight     |        |
| Velvet weight 3yr | 8kg    |
| Velvet weight 5yr | 9.5kg  |
| Notes             |        |

Pedigree

Altrive 22-14 12.5kg SA @ 6yr

Altrive 22-14 14.4kg SA @ 5yr

Altrive 22-14 9.5kg SA @ 3yr National Velvet Champion

### Progeny of 22-14

We have no progeny photos yet.

Altrive's 22-14 cut 9.5kg @3yr and won the 3yr competiton in the the 2017 Nationals and also the People's Choice.

| Tag# / Name   | 22-14                               |  |  |
|---------------|-------------------------------------|--|--|
| Weaner weight |                                     |  |  |
| Velvet 3 year | 9.5kg SA National 3yr Champion 2018 |  |  |
| Velvet 4 year | 10.5kg SA                           |  |  |
| Velvet 5 year | 14.4kg                              |  |  |
| Velvet 6 year | 12.5kg                              |  |  |
| Notes         |                                     |  |  |