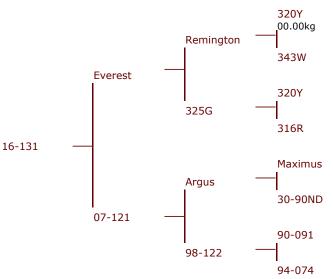

## **Everest 341-04**

(Now deceased.) Everest breeds very heavy tidy velvet that is proven by breeding a 2yr, and two 3yr old National Velvet champions here at Altrive, plus two 2nd and one 3rd place.

Purchased for \$50,000 with Brock Deer.

From his 1st drop in 2007 Everest had 17 stag fawns:

- 9 sold as 2yr velvet stags
- 1 sold as 2yr sire stags
- 7 kept to 3yr sale

| Tag# / Name   | me Everest 341-04                                                                                                                                                                                                                                                                                                                                                |  |  |
|---------------|------------------------------------------------------------------------------------------------------------------------------------------------------------------------------------------------------------------------------------------------------------------------------------------------------------------------------------------------------------------|--|--|
| Spiker        |                                                                                                                                                                                                                                                                                                                                                                  |  |  |
| Velvet 2 year |                                                                                                                                                                                                                                                                                                                                                                  |  |  |
| Velvet 3 year | 7.6kg                                                                                                                                                                                                                                                                                                                                                            |  |  |
| Velvet 5 year | 9.8kg                                                                                                                                                                                                                                                                                                                                                            |  |  |
| Velvet 6 year | 10.65kg                                                                                                                                                                                                                                                                                                                                                          |  |  |
| Velvet 9 year | 12.25kg                                                                                                                                                                                                                                                                                                                                                          |  |  |
| Notes         | Breeding very correct velvet.<br>Everest Sons from first mating:<br>ALT 53-07 6.2kg SA @2yr Sold \$17,000 Tower<br>farms 2yr Champion Won North Island 3yr<br>ALT 61-07 6.0kg SA @ 3yr Sold \$10,500<br>ALT 76-07 6.6kg SA @ 3yr Sold \$10,500<br>ALT 59-07 5.9kg SA @ 3yr Sold \$6500<br>ALT 77-07 7.46kg SA Retained in stud 8.24kg 4yr<br>2nd place Nationals |  |  |

## Progeny of Everest 341-04

9.84kg 5yr. 4th 5yr 2009

Remington

Pedigree

231-16 10kg 3yr

74-06 11.3kg Winner of National Open, Grand Champion and People's Choice, 2012 at 6yr

2009 Nationals

2 yr head 30 point ha

## Zama 74-06

Zama was purchased for \$30,000. He is jointly owned with Brock Deer. (Now deceased.)

| Tag# / Name   | 74-06 / Zama                                                             |  |  |
|---------------|--------------------------------------------------------------------------|--|--|
| Weaner weight |                                                                          |  |  |
| Velvet 3 year | 7.66kg 3 yr Won National 3 yr velvet competition                         |  |  |
| Velvet 4 year | Grown out 4 yr 422 IOA                                                   |  |  |
| Velvet 5 year | Grown out 5 yr 478 IOA                                                   |  |  |
| Velvet 6 year | 11.3kg Winner of National Open, Grand Champion and People's Choice, 2012 |  |  |
| Velvet 7 year | 12.25kg                                                                  |  |  |
| Notes         | First 2 yr sons born 2009 averaged 4kg                                   |  |  |