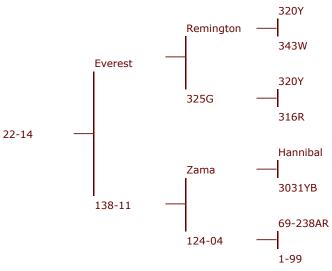

Altrive 22-14 14.4kg SA @ 5yr

Altrive 22-14 9.5kg SA @ 3yr National Velvet Champion

### Progeny of 22-14

We have no progeny photos yet.

Altrive's 22-14 cut 9.5kg @3yr and won the 3yr competiton in the the 2017 Nationals and also the People's Choice.

| Tag# / Name   | 22-14                               |  |  |
|---------------|-------------------------------------|--|--|
| Weaner weight |                                     |  |  |
| Velvet 3 year | 9.5kg SA National 3yr Champion 2018 |  |  |
| Velvet 4 year | 10.5kg SA                           |  |  |
| Velvet 5 year | 14.4kg                              |  |  |
| Velvet 6 year | 12.5kg                              |  |  |
| Notes         |                                     |  |  |