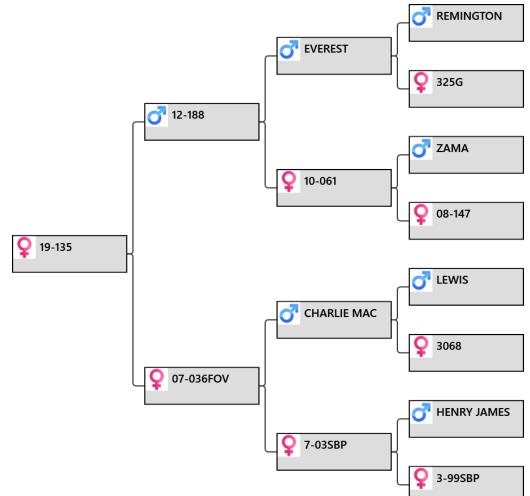

## yearling hinds Lots # 40 - 94

We consider the hinds we are offering in this sale are another big step up. Our 2019 ET program was very successful and we are retaining approximately the top 25 or 30 of these hinds. This year it has been even harder to decide what to retain and what to let go. So many of the sale hinds have top pedigrees with proven documented performance. The sale pedigrees only show 4 generations, and a lot of these hinds have pedigrees that are impressive, going back 8 generations.

# **Please note**: these hinds are NOT RANKED they are catalogued in tag order.

Note also that to allow more space to display the stags we are only penning a REPRESENTATIVE CUT of the yearling hinds.