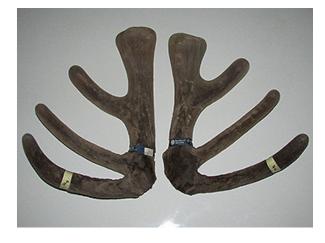

## Zama 74-06

Zama was purchased for \$30,000. He is jointly owned with Brock Deer. (Now deceased.)

| Tag# / Name   | 74-06 / Zama                                                             |  |  |
|---------------|--------------------------------------------------------------------------|--|--|
| Weaner weight |                                                                          |  |  |
| Velvet 3 year | 7.66kg 3 yr Won National 3 yr velvet competition                         |  |  |
| Velvet 4 year | Grown out 4 yr 422 IOA                                                   |  |  |
| Velvet 5 year | Grown out 5 yr 478 IOA                                                   |  |  |
| Velvet 6 year | 11.3kg Winner of National Open, Grand Champion and People's Choice, 2012 |  |  |
| Velvet 7 year | 12.25kg                                                                  |  |  |
| Notes         | First 2 yr sons born 2009 averaged 4kg                                   |  |  |

### Progeny of Zama 74-06

142-09 4.65kg 2yr

Victrix in velvet @ 6yr

Victrix as trophy @ 6yr Victrix (142-09) was sold to Arawata stud at our 2012 sale. Victrix 640 IOA @7yr.

34-12 7.35kg @3yr

161-11 @ 2yr

21-13 5.05kg @ 2yr 89-13 2yr Cut 8.3kg 38-13 6.45kg @ 2yr