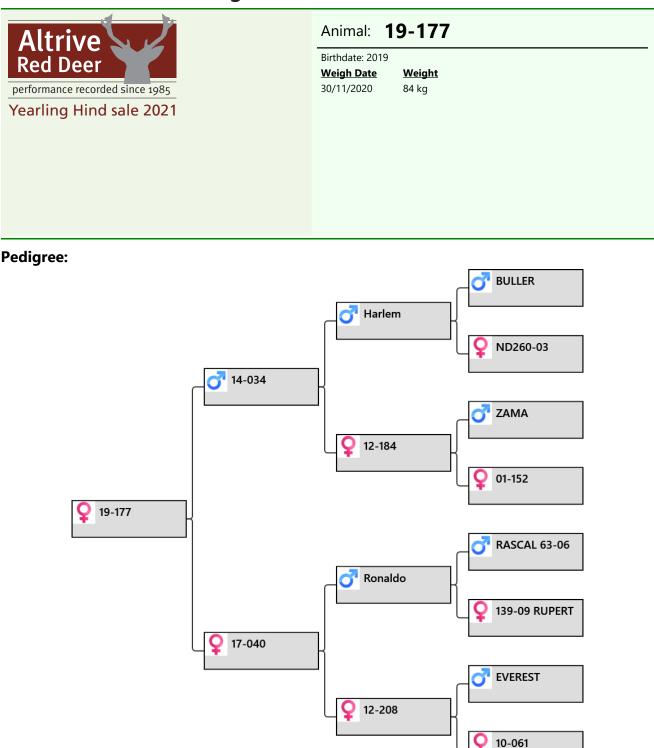

#### **Biography:**

We are adding 148-17 that we were keeping to the sale. He is lot 100 but will be sold after lot one. We are going to use 87-18, 7.3kg 2yr old instead. He is by Joseph out of dam 45-14 who is an ET sister to 82-14 the dam of 3yr old 148-17. ET sisters 82-14, 77-14 and 45-14 are star performers. 148-17 is very quiet with 20 cm beam and 24 and 25cm above trez. We are still keeping his brother 145-17 on front cover.