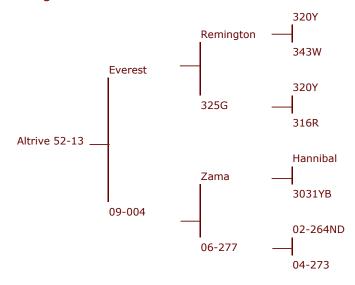

## **Everest 341-04**

(Now deceased.) Everest breeds very heavy tidy velvet that is proven by breeding a 2yr, and two 3yr old National Velvet champions here at Altrive, plus two 2nd and one 3rd place.

Purchased for \$50,000 with Brock Deer.

## Zama 74-06

Zama was purchased for \$30,000. He is jointly owned with Brock Deer. (Now deceased.)

| Tag# / Name   | 74-06 / Zama                                                             |  |  |
|---------------|--------------------------------------------------------------------------|--|--|
| Weaner weight |                                                                          |  |  |
| Velvet 3 year | 7.66kg 3 yr Won National 3 yr velvet competition                         |  |  |
| Velvet 4 year | Grown out 4 yr 422 IOA                                                   |  |  |
| Velvet 5 year | Grown out 5 yr 478 IOA                                                   |  |  |
| Velvet 6 year | 11.3kg Winner of National Open, Grand Champion and People's Choice, 2012 |  |  |
| Velvet 7 year | 12.25kg                                                                  |  |  |
| Notes         | First 2 yr sons born 2009 averaged 4kg                                   |  |  |