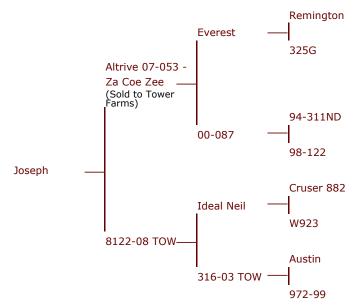

## Joseph

[Photo to follow]

### Progeny of Joseph

We have no photos of progeny to share at this time.

Joseph was 5yr 2016 People's Choice and Open Red winner. Also reserve champion. Owned by Brock Deer.

| Tag# / Name   | Joseph                                                                                       |  |  |
|---------------|----------------------------------------------------------------------------------------------|--|--|
| Weaner weight |                                                                                              |  |  |
| Velvet 3 year |                                                                                              |  |  |
| Velvet 4 year |                                                                                              |  |  |
| Velvet 5 year | 14.01kg                                                                                      |  |  |
| Velvet 6 year | 13.70kg                                                                                      |  |  |
| Notes         | 5yr 2016 People's Choice and Open Red winner.<br>Also reserve champion. Owned by Brock Deer. |  |  |