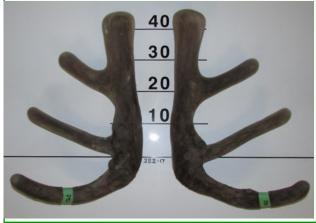

# lot # 9 – 3yr sire stag

| Animal:         | 17-282        |              |
|-----------------|---------------|--------------|
| Birthdate: 2017 |               |              |
| Weigh Date      | <u>Weight</u> |              |
| Velvet Date     | <u>Weight</u> | <u>Grade</u> |
| 12/12/2020      | 6.85          |              |
| 1/12/2019       | 4.30          |              |
|                 |               |              |
|                 |               |              |
|                 |               |              |
|                 |               |              |

## 3yr Velvet weight: 6.85kg

**Pedigree:** 

### **Biography:**

282-17 Beam 20 & above trezs 20 and 22cm. Dam 77-14 has ET sons lots 2 and 17 with 282 by natural mate after ET. 77-14 ET sister of sire 34-14 and sister 82-14 is dam of the two 3yr olds we are keeping and 2 in the sale. 184-12 mated to Everest after ET and had 177-14 sold lot one 2018 for \$40,000 We have only cut 9 2yr olds so far but this morning we cut a very nice 7kg 2yr old out of 294-15, full sister to 177-14. LW 15/12/20 209kg.