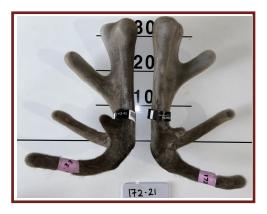

## Lot 33 7x 2yr Velvet stags Avera

performance recorded since 1989

Altrive Red Deer

218-21

3.80kg

172-21

4.00kg

3.60kg

221-21

266-21

3.80kg

280-21

3.85kg

3.75kg