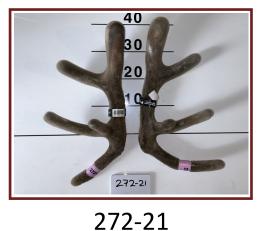

3.45kg

<u>40</u> <u>32</u> <u>20</u> <u>0</u> <u>276-21</u>

276-21

3.50kg

40

286-21

3.75kg