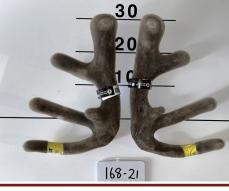

## Average 3.3kg

**Altrive Red Deer** 

16-21

165-21

3.00kg

3.00kg

168-21

3.15kg

171-21

201-21

209-21

3.60kg

3.50kg

210-21

3.05kg

216-21