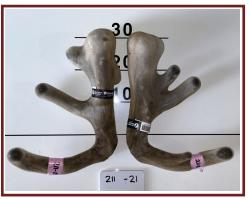

| Buyer | Price |

## Lot 31 7x 2yr Velvet stags A

performance recorded since 1989

Altrive Red Deer

#### Average 4.3kg





186-21

4.50kg



227-21

4.05kg



170-21







293-21



4.35kg



4.25kg



297-21

4.10kg

## Lot 32 8x 2yr Velvet stags

performance recorded since 1989

**Altrive Red Deer** 

### Average 4.0kg





196-21



206-21

4.00kg



- 214-21
- 4.15kg
  - 217-21



267-21

3.95kg







3.80kg



300-21

4.05kg

4.10kg

## Lot 33 7x 2yr Velvet stags Avera

performance recorded since 1989





Altrive Red Deer





218-21

3.80kg

172-21



4.00kg

3.60kg



221-21



266-21



3.80kg



280-21

3.85kg

3.75kg

#### 3.75kg

## Lot 34 6x 2yr Velvet stags

performance recorded since 1989

**Altrive Red Deer** 

### Average 3.8kg

30







212-21

4.30kg

211-21

4.60kg

3.30kg



219-21

3.45kg

<u>40</u> <u>32</u> <u>20</u> <u>0</u> <u>276-21</u>

276-21

3.50kg

40

286-21

3.75kg

#### Lot 35 7x 2yr Velvet stags Average 3.5kg



**Altrive Red Deer** 

performance recorded since 1989





200-21

3.65kg

4-21



156-21

3.40kg

3.55kg



205-21

3.25kg



251-21



3.55kg

3.45kg



282-21

1.80kg (one side)

# Lot 36 9x 2yr Velvet stags

performance recorded since 1985

## Average 3.3kg



**Altrive Red Deer** 





16-21

165-21

3.00kg

3.00kg

168-21

3.15kg



171-21



201-21



209-21

3.60kg



3.50kg



210-21

3.05kg

216-21

3.25kg

## Lot 37 11x MA Velvet stags Average 7.3kg



Altrive Red Deer

performance recorded since 1985

28-18 6.3kg



49-18 6.4kg



78-16 7.75kg



99-18 7.2kg



111-18 8.45kg



1