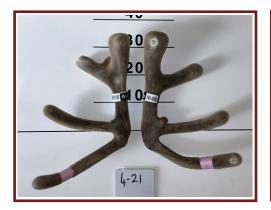

#### Lot 35 7x 2yr Velvet stags Average 3.5kg

**Altrive Red Deer** 

performance recorded since 1989

200-21

3.65kg

4-21

156-21

3.40kg