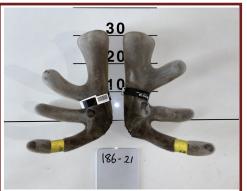

### Average 4.0kg

196-21

206-21

4.00kg

- 214-21
- 4.15kg
  - 217-21

267-21

3.95kg

3.80kg

300-21

4.05kg

4.10kg