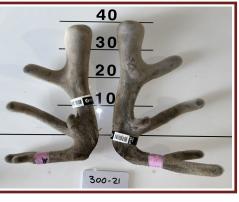

### Average 4.0kg

196-21

206-21

4.00kg

- 214-21
- 4.15kg
  - 217-21

267-21

3.95kg

3.80kg

300-21

4.05kg

4.10kg