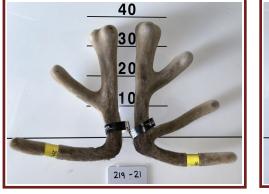

ice |

## Lot 31 7x 2yr Velvet stags A

performance recorded since 1989

Altrive Red Deer

#### Average 4.3kg





186-21

4.50kg



227-21

4.05kg



170-21







293-21



4.35kg



4.25kg



297-21

4.10kg

## Lot 32 8x 2yr Velvet stags

performance recorded since 1989

**Altrive Red Deer** 

### Average 4.0kg





196-21



206-21

4.00kg



- 214-21
- 4.15kg
  - 217-21



267-21

3.95kg







3.80kg



300-21

4.05kg

4.10kg

## Lot 33 7x 2yr Velvet stags Avera

performance recorded since 1989





Altrive Red Deer





218-21

3.80kg

172-21



4.00kg

3.60kg



221-21



266-21



3.80kg



280-21

3.85kg

3.75kg

#### 3.75kg

## Lot 34 6x 2yr Velvet stags

performance recorded since 1989

**Altrive Red Deer** 

### Average 3.8kg

30







212-21

4.30kg

211-21

4.60kg

3.30kg



219-21

3.45kg

<u>40</u> <u>32</u> <u>20</u> <u>0</u> <u>276-21</u>

276-21

3.50kg

40

286-21

3.75kg

#### Lot 35 7x 2yr Velvet stags Average 3.5kg



**Altrive Red Deer** 

performance recorded since 1989





200-21

3.65kg

4-21



156-21

3.40kg

3.55kg



205-21

3.25kg



251-21



3.55kg

3.45kg



282-21

1.80kg (one side)

# Lot 36 9x 2yr Velvet stags

performance recorded since 1985

## Average 3.3kg



**Altrive Red Deer** 





16-21

165-21

3.00kg

3.00kg

168-21

3.15kg



171-21



201-21



209-21

3.60kg



3.50kg



210-21

3.05kg

216-21

3.25kg

## Lot 37 11x MA Velvet stags Average 7.3kg



Altrive Red Deer

performance recorded since 1985

28-18 6.3kg



49-18 6.4kg



78-16 7.75kg



99-18 7.2kg



111-18 8.45kg



115-16 7.1kg



184-18 6.85kg



235-16 8.5kg