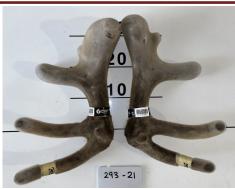

|
| lot # 36                                                    |       |       |
| Pen of:<br>Two year velveting stags x 9-<br>3.3kg average   | Buyer | Price |
| lot # 37                                                    |       |       |
| Pen of:<br>Mixed age velveting stags x<br>11- 7.3kg average | Buyer | Price |
| lot # 38                                                    |       |       |
| Pen of:                                                     | Buyer | Price |
| lot # 39                                                    |       |       |
| Pen of:                                                     | Buyer | Price |

## Lot 31 7x 2yr Velvet stags A

performance recorded since 1989

Altrive Red Deer

#### Average 4.3kg





186-21

4.50kg



227-21

4.05kg



170-21







293-21



4.35kg



4.25kg



297-21

4.10kg

## Lot 32 8x 2yr Velvet stags

performance recorded since 1989

**Altrive Red Deer** 

### Average 4.0kg





196-21



206-21

4.00kg



- 214-21
- 4.15kg
  - 217-21



267-21

3.95kg







3.80kg



300-21

4.05kg

4.10kg

## Lot 33 7x 2yr Velvet stags Avera

performance recorded since 1989





Altrive Red Deer





218-21

3.80kg

172-21



4.00kg

3.60kg



221-21



266-21



3.80kg



280-21

3.85kg

3.75kg

#### 3.75kg

## Lot 34 6x 2yr Velvet stags

performance recorded since 1989

**Altrive Red Deer** 

### Average 3.8kg

30







212-21

4.30kg

211-21

4.60kg

3.30kg



219-21

3.45kg

<u>40</u> <u>32</u> <u>20</u> <u>0</u> <u>276-21</u>

276-21

3.50kg

40

286-21

3.75kg

#### Lot 35 7x 2yr Velvet stags Average 3.5kg



**Altr