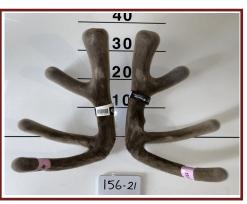

#### Lot 35 7x 2yr Velvet stags Average 3.5kg

**Altrive Red Deer** 

performance recorded since 1989

200-21

3.65kg

4-21

156-21

3.40kg

3.55kg

205-21

3.25kg

251-21

3.55kg

3.45kg

282-21

1.80kg (one side)