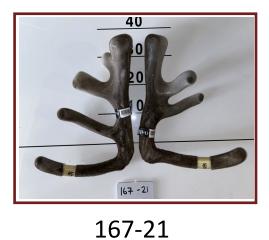

| Buyer | Price |

## Lot 31 7x 2yr Velvet stags A

performance recorded since 1989

Altrive Red Deer

#### Average 4.3kg





186-21

4.50kg



227-21

4.05kg



170-21







293-21



4.35kg



4.25kg



297-21

4.10kg

## Lot 32 8x 2yr Velvet stags

performance recorded since 1989

**Altrive Red Deer** 

### Average 4.0kg





196-21



206-21

4.00kg



- 214-21
- 4.15kg
  - 217-21



267-21

3.95kg







3.80kg



300-21

4.05kg

4.10kg

## Lot 33 7x 2yr Velvet stags Avera

performance recorded since 1989





Altrive Red Deer





218-21

3.80kg

172-21



4.00kg

3.60kg



221-21



266-21



3.80kg



280-21

3.85kg

3.75kg

#### 3.75kg

## Lot 34 6x 2yr Velvet stags

performance recorded since 1989

**Altrive Red Deer** 

### Average 3.8kg

30







212-21

4.30kg

211-21

4.60kg

3.30kg



219-21

3.45kg

<u>40</u> <u>32</u> <u>20</u> <u>0</u> <u>276-21</u>

276-21

3.50kg

40

286-21

3.75kg

#### Lot 35 7x 2yr Velvet stags Average 3.5kg



**Altrive Red Deer** 

performance recorded since 1989





200-21

3.65kg

4-21



156-21

3.40kg

3.55kg



205-21

3.25kg



251-21



3.55kg

3.45kg



282-21

1.80kg (one side)

# Lot 36 9x 2yr Velvet stags

performance recorded since 1985

## Average 3.3kg



**Altrive Red Deer** 





16-21

165-21

3.00kg

3.00kg

168-21

3.15kg



171-21



201-21



209-21

3.60kg



3.50kg



210-21

3.05kg

216-21

3.25kg

## Lot 37 11x MA Velvet stags Average 7.3kg



Altrive Red Deer

performance recorded since 1985

28-18 6.3kg



49-18 6.4kg



78-16 7.75kg



99-18 7.2kg



111-18 8.45kg