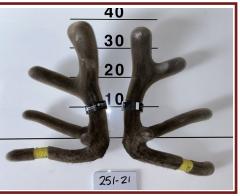

#### Lot 35 7x 2yr Velvet stags Average 3.5kg

**Altrive Red Deer** 

performance recorded since 1989

200-21

3.65kg

4-21

156-21

3.40kg

3.55kg

205-21

3.25kg

251-21

3.55kg

3.45kg

282-21

1.80kg (one side)