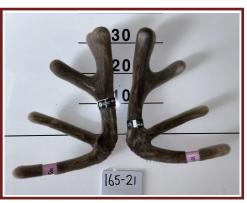

## Average 3.3kg

**Altrive Red Deer** 

16-21

165-21

3.00kg

3.00kg

168-21

3.15kg