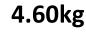

#### Average 4.3kg

186-21

4.50kg

227-21

4.05kg

170-21

293-21

4.35kg

4.25kg

297-21

4.10kg