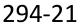

|
| Pen of:<br>Mixed age velveting stags x<br>11- 7.3kg average | Buyer | Price |
| lot # 38                                                    |       |       |
| Pen of:                                                     | Buyer | Price |
| lot # 39                                                    |       |       |
| Pen of:                                                     | Buyer | Price |

## Lot 31 7x 2yr Velvet stags A

performance recorded since 1989

Altrive Red Deer

#### Average 4.3kg





186-21

4.50kg



227-21

4.05kg



170-21







293-21



4.35kg



4.25kg



297-21

4.10kg

## Lot 32 8x 2yr Velvet stags

performance recorded since 1989

**Altrive Red Deer** 

### Average 4.0kg





196-21



206-21

4.00kg



- 214-21
- 4.15kg
  - 217-21



267-21

3.95kg







3.80kg



300-21

4.05kg

4.10kg

## Lot 33 7x 2yr Velvet stags Avera

performance recorded since 1989





Altrive Red Deer





218-21

3.80kg

172-21



4.00kg

3.60kg



221-21



266-21



3.80kg



280-21

3.85kg

3.75kg

#### 3.75kg

## Lot 34 6x 2yr Velvet stags

performance recorded since 1989

**Altrive Red Deer** 

### Average 3.8kg

30







212-21

4.30kg

211-21

4.60kg

3.30kg



219-21

3.45kg

<u>40</u> <u>32</u> <u>20</u> <u>0</u> <u>276-21</u>

276-21

3.50kg

40

286-21

3.75kg

#### Lot 35 7x 2yr Velvet stags Average 3.5kg



**Altrive Red Deer** 

performance recorded since 1989





200-21

3.65kg

4-21



156-21

3.40kg

3.55kg



205-21

3.25kg



251-21



3.55kg

3.45kg



282-21

1.80kg (one side)

# Lot 36 9x 2yr Velvet stags

performance recorded since 19