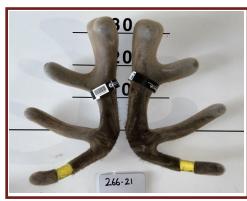

| Buyer | Price |
| lot # 39                                                    |       |       |
| Pen of:                                                     | Buyer | Price |

## Lot 31 7x 2yr Velvet stags A

performance recorded since 1989

Altrive Red Deer

#### Average 4.3kg





186-21

4.50kg



227-21

4.05kg



170-21







293-21



4.35kg



4.25kg



297-21

4.10kg

## Lot 32 8x 2yr Velvet stags

performance recorded since 1989

**Altrive Red Deer** 

### Average 4.0kg





196-21



206-21

4.00kg



- 214-21
- 4.15kg
  - 217-21



267-21

3.95kg







3.80kg



300-21

4.05kg

4.10kg

## Lot 33 7x 2yr Velvet stags Avera

performance recorded since 1989





Altrive Red Deer





218-21

3.80kg

172-21



4.00kg

3.60kg



221-21



266-21



3.80kg



280-21

3.85kg

3.75kg

#### 3.75kg

## Lot 34 6x 2yr Velvet stags

performance recorded since 1989

**Altrive Red Deer** 

### Average 3.8kg

30







212-21

4.30kg

211-21

4.60kg

3.30kg



219-21

3.45kg

<u>40</u> <u>32</u> <u>20</u> <u>0</u> <u>276-21</u>

276-21

3.50kg

40

286-21

3.75kg

#### Lot 35 7x 2yr Velvet stags Average 3.5kg



**Altrive Red Deer** 

performance recorded since 1989





200-21

3.65kg

4-21



156-21

3.40kg

3.55kg



205-21

3.25kg



251-21



3.55kg

3.45kg



282-21

1.80kg (one side)

# Lot 36 9x 2yr Velvet stags

performance recorded since 1985

## Average 3.3kg



**Altrive Red Deer** 





16-21

165-21

3.00kg

3.00kg

168-21

3.15kg



171-21



201-21



209-21

3.60kg



3.50kg



210-21

3.05kg

216-21

3.25kg

## Lot