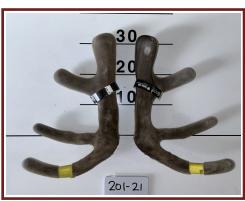

## Average 3.3kg

**Altrive Red Deer** 

16-21

165-21

3.00kg

3.00kg

168-21

3.15kg

171-21

201-21

209-21

3.60kg

3.50kg

210-21

3.05kg

216-21