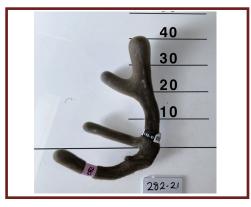

.0kg





196-21



206-21

4.00kg



- 214-21
- 4.15kg
  - 217-21



267-21

3.95kg







3.80kg



300-21

4.05kg

4.10kg

## Lot 33 7x 2yr Velvet stags Avera

performance recorded since 1989





Altrive Red Deer





218-21

3.80kg

172-21



4.00kg

3.60kg



221-21



266-21



3.80kg



280-21

3.85kg

3.75kg

#### 3.75kg

## Lot 34 6x 2yr Velvet stags

performance recorded since 1989

**Altrive Red Deer** 

### Average 3.8kg

30







212-21

4.30kg

211-21

4.60kg

3.30kg



219-21

3.45kg

<u>40</u> <u>32</u> <u>20</u> <u>0</u> <u>276-21</u>

276-21

3.50kg

40

286-21

3.75kg

#### Lot 35 7x 2yr Velvet stags Average 3.5kg



**Altrive Red Deer** 

performance recorded since 1989





200-21

3.65kg

4-21



156-21

3.40kg

3.55kg



205-21

3.25kg



251-21



3.55kg

3.45kg



282-21

1.80kg (one side)

# Lot 36 9x 2yr Velvet stags

performance recorded since 1985

## Average 3.3kg



**Altrive Red Deer** 





16-21

165-21

3.00kg

3.00kg

168-21

3.15kg



171-21



201-21



209-21

3.60kg



3.50kg



210-21

3.05kg

216-21

3.25kg

## Lot 37 11x MA Velvet stags Average 7.3kg



Altrive Red Deer

performance recorded since 1985

28-18 6.3kg



49-18 6.4kg



78-16 7.75kg



99-18 7.2kg



111-18 8.45kg



115-16 7.1kg



184-18 6.85kg



235-16 8.5kg



191-18 8.2kg



#### 251-19 6.65kg



195-17 8.5kg