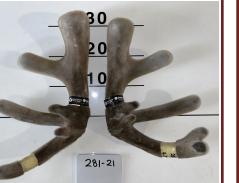

rice |
| lot # 36                                                    |       |       |
| Pen of:<br>Two year velveting stags x 9-<br>3.3kg average   | Buyer | Price |
| lot # 37                                                    |       |       |
| Pen of:<br>Mixed age velveting stags x<br>11- 7.3kg average | Buyer | Price |
| lot # 38                                                    |       |       |
| Pen of:                                                     | Buyer | Price |
| lot # 39                                                    |       |       |
| Pen of:                                                     | Buyer | Price |

## Lot 31 7x 2yr Velvet stags A

performance recorded since 1989

Altrive Red Deer

#### Average 4.3kg





186-21

4.50kg



227-21

4.05kg



170-21







293-21



4.35kg



4.25kg



297-21

4.10kg

## Lot 32 8x 2yr Velvet stags

performance recorded since 1989

**Altrive Red Deer** 

### Average 4.0kg





196-21



206-21

4.00kg



- 214-21
- 4.15kg
  - 217-21



267-21

3.95kg







3.80kg



300-21

4.05kg

4.10kg

## Lot 33 7x 2yr Velvet stags Avera

performance recorded since 1989





Altrive Red Deer





218-21

3.80kg

172-21



4.00kg

3.60kg



221-21



266-21



3.80kg



280-21

3.85kg

3.75kg

#### 3.75kg

## Lot 34 6x 2yr Velvet stags

performance recorded since 1989

**Altrive Red Deer** 

### Average 3.8kg

30







212-21

4.30kg

211-21

4.60kg

3.30kg



219-21

3.45kg

<u>40</u> <u>32</u> <u>20</u> <u>0</u> <u>276-21</u>

276-21

3.50kg

40

286-21

3.75kg

#### Lot 35 7x 2yr Velvet stags Average 3.5kg



**