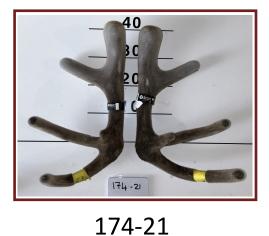

### Average 4.0kg

196-21

206-21

4.00kg

- 214-21
- 4.15kg
  - 217-21

267-21

3.95kg

3.80kg

300-21

4.05kg

4.10kg