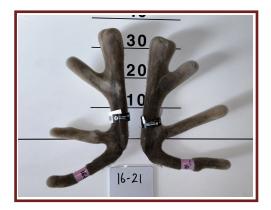

## Average 3.3kg

**Altrive Red Deer** 

16-21

165-21

3.00kg

3.00kg

168-21

3.15kg