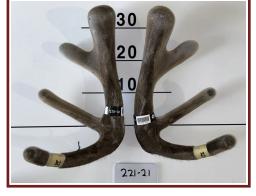

## Lot 33 7x 2yr Velvet stags Avera

performance recorded since 1989

Altrive Red Deer

218-21

3.80kg

172-21

4.00kg

3.60kg

221-21

266-21

3.80kg

280-21

3.85kg

3.75kg

#### 3.75kg