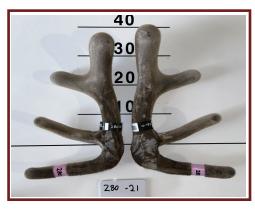

| Buyer | Price |
| lot # 39                                                    |       |       |
| Pen of:                                                     | Buyer | Price |

## Lot 31 7x 2yr Velvet stags A

performance recorded since 1989

Altrive Red Deer

#### Average 4.3kg





186-21

4.50kg



227-21

4.05kg



170-21







293-21



4.35kg



4.25kg



297-21

4.10kg

## Lot 32 8x 2yr Velvet stags

performance recorded since 1989

**Altrive Red Deer** 

### Average 4.0kg





196-21



206-21

4.00kg



- 214-21
- 4.15kg
  - 217-21



267-21

3.95kg







3.80kg



300-21

4.05kg

4.10kg

## Lot 33 7x 2yr Velvet stags Avera

performance recorded since 1989





Altrive Red Deer





218-21

3.80kg

172-21



4.00kg

3.60kg



221-21



266-21



3.80kg



280-21

3.85kg

3.75kg

#### 3.75kg

## Lot 34 6x 2yr Velvet stags

performance recorded since 1989

**Altrive Red Deer** 

### Average 3.8kg

30







212-21

4.30kg

211-21

4.60kg

3.30kg



219-21

3.45kg

<u>40</u> <u>32</u> <u>20</u> <u>0</u> <u>276-21</u>

276-21

3.50kg

40

286-21

3.75kg

#### Lot 35 7x 2yr Velvet stags Average 3.5kg



**Altrive Red Deer** 

performance recorded since 1989





200-21

3.65kg

4-21



156-21

3.40kg

3.55kg



205-21

3.25kg



251-21



3.55kg

3.45kg



282-21

1.80kg (one side)

# Lot 36 9x 2yr Velvet stags

performance recorded since 1985

## Average 3.3kg



**Altrive Red Deer** 





16-21

165-21

3.00kg

3.00kg

168-21

3.15kg



171-21



201-21



209-21

3.60kg



3.50kg



210-21

3.05kg

216-21

3.25kg

## Lot 37 11x MA Velvet st