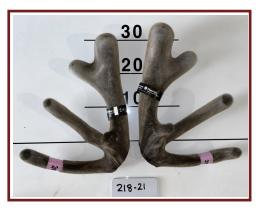

## Lot 33 7x 2yr Velvet stags Avera

performance recorded since 1989

Altrive Red Deer

218-21

3.80kg

172-21

4.00kg

3.60kg

221-21

266-21

3.80kg

280-21

3.85kg

3.75kg

#### 3.75kg