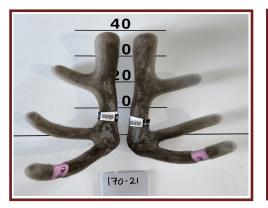

veting stags x 7-<br>3.5kg average   | Buyer | Price |
| lot # 36                                                    |       |       |
| Pen of:<br>Two year velveting stags x 9-<br>3.3kg average   | Buyer | Price |
| lot # 37                                                    |       |       |
| Pen of:<br>Mixed age velveting stags x<br>11- 7.3kg average | Buyer | Price |
| lot # 38                                                    |       |       |
| Pen of:                                                     | Buyer | Price |
| lot # 39                                                    |       |       |
| Pen of:                                                     | Buyer | Price |

## Lot 31 7x 2yr Velvet stags A

performance recorded since 1989

Altrive Red Deer

#### Average 4.3kg





186-21

4.50kg



227-21

4.05kg



170-21







293-21



4.35kg



4.25kg



297-21

4.10kg

## Lot 32 8x 2yr Velvet stags

performance recorded since 1989

**Altrive Red Deer** 

### Average 4.0kg





196-21



206-21

4.00kg



- 214-21
- 4.15kg
  - 217-21



267-21

3.95kg







3.80kg



300-21

4.05kg

4.10kg

## Lot 33 7x 2yr Velvet stags Avera

performance recorded since 1989





Altrive Red Deer





218-21

3.80kg

172-21



4.00kg

3.60kg



221-21



266-21



3.80kg



280-21

3.85kg

3.75kg

#### 3.75kg

## Lot 34 6x 2yr Velvet stags

performance recorded since 1989

**Altrive Red Deer** 

### Average 3.8kg

30







212-21

4.30kg

211-21

4.60kg

3.30kg



219-21

3.45kg

<u>40</u> <u>32</u> <u>20</u> <u>0</u> <u>276-21</u>

276-21

3.50kg

40

286-21

3.75kg

###