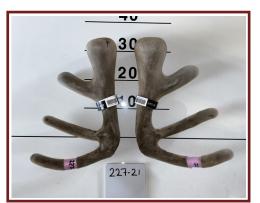

## Lot 33 7x 2yr Velvet stags Avera

performance recorded since 1989

Altrive Red Deer

218-21

3.80kg

172-21

4.00kg

3.60kg

221-21

266-21

3.80kg

280-21

3.85kg

3.75kg