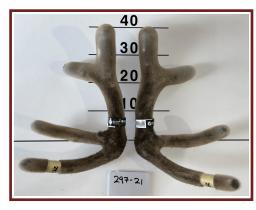

## Lot 33 7x 2yr Velvet stags Avera

performance recorded since 1989

Altrive Red Deer

218-21

3.80kg

172-21

4.00kg

3.60kg

221-21

266-21

3.80kg

280-21

3.85kg

3.75kg

#### 3.75kg