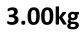

## Average 3.3kg

**Altrive Red Deer** 

16-21

165-21

3.00kg

3.00kg

168-21

3.15kg

171-21

201-21

209-21

3.60kg

3.50kg

210-21

3.05kg

216-21

3.25kg