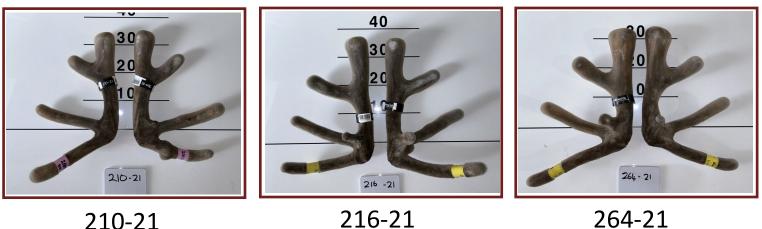

## Average 3.3kg

**Altrive Red Deer** 

16-21

165-21

3.00kg

3.00kg

168-21

3.15kg

171-21

201-21

209-21

3.60kg

3.50kg

210-21

3.05kg

216-21

3.25kg