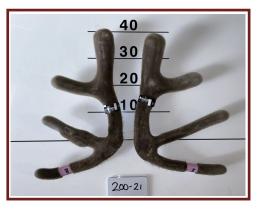

#### Lot 35 7x 2yr Velvet stags Average 3.5kg

**Altrive Red Deer** 

performance recorded since 1989

200-21

3.65kg

4-21

156-21

3.40kg

3.55kg

205-21

3.25kg

251-21

3.55kg

3.45kg

282-21

1.80kg (one side)