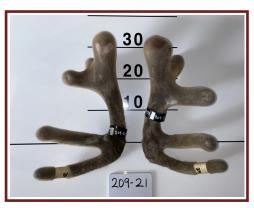

## Average 3.3kg

**Altrive Red Deer** 

16-21

165-21

3.00kg

3.00kg

168-21

3.15kg

171-21

201-21

209-21

3.60kg

3.50kg

210-21

3.05kg

216-21