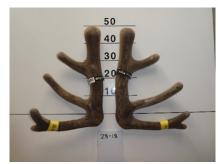

## Average 3.3kg

**Altrive Red Deer** 

16-21

165-21

3.00kg

3.00kg

168-21

3.15kg

171-21

201-21

209-21

3.60kg

3.50kg

210-21

3.05kg

216-21

3.25kg