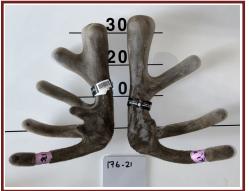

## Lot 33 7x 2yr Velvet stags Avera

performance recorded since 1989

Altrive Red Deer

218-21

3.80kg

172-21

4.00kg

3.60kg

221-21

266-21

3.80kg

280-21

3.85kg

3.75kg

#### 3.75kg