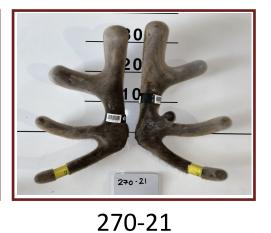

| Buyer | Price |
| lot # 39                                                    |       |       |
| Pen of:                                                     | Buyer | Price |

## Lot 31 7x 2yr Velvet stags A

performance recorded since 1989

Altrive Red Deer

#### Average 4.3kg





186-21

4.50kg



227-21

4.05kg



170-21







293-21



4.35kg



4.25kg



297-21

4.10kg

## Lot 32 8x 2yr Velvet stags

performance recorded since 1989

**Altrive Red Deer** 

### Average 4.0kg





196-21



206-21

4.00kg



- 214-21
- 4.15kg
  - 217-21



267-21

3.95kg







3.80kg



300-21

4.05kg

4.10kg

## Lot 33 7x 2yr Velvet stags Avera

performance recorded since 1989





Altrive Red Deer





218-21

3.80kg

172-21



4.00kg

3.60kg



221-21



266-21



3.80kg



280-21

3.85kg

3.75kg

#### 3.75kg

## Lot 34 6x 2yr Velvet stags

performance recorded since 1989

**Altrive Red Deer** 

### Average 3.8kg

30







212-21

4.30kg

211-21

4.60kg

3.30kg



219-21

3.45kg

<u>40</u> <u>32</u> <u>20</u> <u>0</u> <u>276-21</u>

276-21

3.50kg

40

286-21

3.75kg

#### Lot 35 7x 2yr Velvet stags Average 3.5kg



**Altrive Red Deer** 

performance recorded since 1989





200-21

3.65kg

4-21



156-21

3.40kg

3.55kg



205-21

3.25kg



251-21



3.55kg

3.45kg



282-21

1.80kg (one side)

# Lot 36 9x 2yr Velvet stags

performance recorded since 1985

## Average 3.3kg



**Altrive Red Deer** 





16-21

165-21

3.00kg

3.00kg

168-21

3.15kg



171-21



201-21



209-21

3.60kg



3.50kg



210-21

3.05kg

216-21

3.25kg

## Lot 37 11x MA