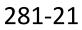

ce |
| lot # 36                                                    |       |       |
| Pen of:<br>Two year velveting stags x 9-<br>3.3kg average   | Buyer | Price |
| lot # 37                                                    |       |       |
| Pen of:<br>Mixed age velveting stags x<br>11- 7.3kg average | Buyer | Price |
| lot # 38                                                    |       |       |
| Pen of:                                                     | Buyer | Price |
| lot # 39                                                    |       |       |
| Pen of:                                                     | Buyer | Price |

## Lot 31 7x 2yr Velvet stags A

performance recorded since 1989

Altrive Red Deer

#### Average 4.3kg





186-21

4.50kg



227-21

4.05kg



170-21







293-21



4.35kg



4.25kg



297-21

4.10kg

## Lot 32 8x 2yr Velvet stags

performance recorded since 1989

**Altrive Red Deer** 

### Average 4.0kg





196-21



206-21

4.00kg



- 214-21
- 4.15kg
  - 217-21



267-21

3.95kg







3.80kg



300-21

4.05kg

4.10kg

## Lot 33 7x 2yr Velvet stags Avera

performance recorded since 1989





Altrive Red Deer





218-21

3.80kg

172-21



4.00kg

3.60kg



221-21



266-21



3.80kg



280-21

3.85kg

3.75kg

#### 3.75kg

## Lot 34 6x 2yr Velvet stags

performance recorded since 1989

**Altrive Red Deer** 

### Average 3.8kg

30







212-21

4.30kg

211-21

4.60kg

3.30kg



219-21

3.45kg

<u>40</u> <u>32</u> <u>20</u> <u>0</u> <u>276-21</u>

276-21

3.50kg

40

286-21

3.75kg

#### Lot 35 7x 2yr Velvet stags Average 3.5kg



**Al