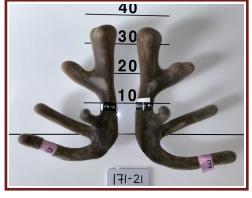

## Average 3.3kg

**Altrive Red Deer** 

16-21

165-21

3.00kg

3.00kg

168-21

3.15kg

171-21

201-21

209-21

3.60kg

3.50kg

210-21

3.05kg

216-21