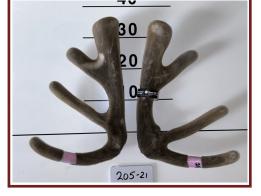

#### Lot 35 7x 2yr Velvet stags Average 3.5kg

**Altrive Red Deer** 

performance recorded since 1989

200-21

3.65kg

4-21

156-21

3.40kg

3.55kg

205-21

3.25kg

251-21

3.55kg

3.45kg

282-21

1.80kg (one side)