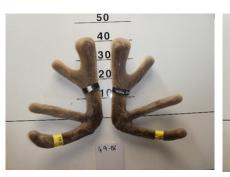

orded since 1989

**Altrive Red Deer** 

### Average 3.8kg

30







212-21

4.30kg

211-21

4.60kg

3.30kg



219-21

3.45kg

<u>40</u> <u>32</u> <u>20</u> <u>0</u> <u>276-21</u>

276-21

3.50kg

40

286-21

3.75kg

#### Lot 35 7x 2yr Velvet stags Average 3.5kg



**Altrive Red Deer** 

performance recorded since 1989





200-21

3.65kg

4-21



156-21

3.40kg

3.55kg



205-21

3.25kg



251-21



3.55kg

3.45kg



282-21

1.80kg (one side)

# Lot 36 9x 2yr Velvet stags

performance recorded since 1985

## Average 3.3kg



**Altrive Red Deer** 





16-21

165-21

3.00kg

3.00kg

168-21

3.15kg



171-21



201-21



209-21

3.60kg



3.50kg



210-21

3.05kg

216-21

3.25kg

## Lot 37 11x MA Velvet stags Average 7.3kg



Altrive Red Deer

performance recorded since 1985

28-18 6.3kg



49-18 6.4kg



78-16 7.75kg



99-18 7.2kg



111-18 8.45kg



115-16 7.1kg



184-18 6.85kg



235-16 8.5kg



191-18 8.2kg



#### 251-19 6.65kg



195-17 8.5kg