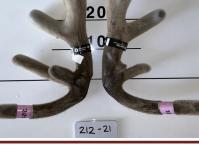

| Buyer | Price |

## Lot 31 7x 2yr Velvet stags A

performance recorded since 1989

Altrive Red Deer

#### Average 4.3kg





186-21

4.50kg



227-21

4.05kg



170-21







293-21



4.35kg



4.25kg



297-21

4.10kg

## Lot 32 8x 2yr Velvet stags

performance recorded since 1989

**Altrive Red Deer** 

### Average 4.0kg





196-21



206-21

4.00kg



- 214-21
- 4.15kg
  - 217-21



267-21

3.95kg







3.80kg



300-21

4.05kg

4.10kg

## Lot 33 7x 2yr Velvet stags Avera

performance recorded since 1989





Altrive Red Deer





218-21

3.80kg

172-21



4.00kg

3.60kg



221-21



266-21



3.80kg



280-21

3.85kg

3.75kg

#### 3.75kg

## Lot 34 6x 2yr Velvet stags

performance recorded since 1989

**Altrive Red Deer** 

### Average 3.8kg

30







212-21

4.30kg

211-21

4.60kg

3.30kg



219-21

3.45kg

<u>40</u> <u>32</u> <u>20</u> <u>0</u> <u>276-21</u>

276-21

3.50kg

40

286-21

3.75kg

#### Lot 35 7x 2yr Velvet stags Average 3.5kg



**Altrive Red Deer** 

performance recorded since 1989





200-21

3.65kg

4-21



156-21

3.40kg

3.55kg



205-21

3.25kg



251-21



3.55kg

3.45kg



282-21

1.80kg (one side)

# Lot 36 9x 2yr Velvet stags

performance recorded since 1985

## Average 3.3kg



**Altrive Red Deer** 





16-21

165-21

3.00kg

3.00kg

168-21

3.15kg



171-21



201-21



209-21

3.60kg



3.50kg



210-21

3.05kg

216-21

3.25kg

## Lot 37 11x MA Velvet stags Average 7.3kg



Altrive Red Deer

performance recorded since 1985

28-18 6.3kg



49-18 6.4kg



78-16 7.75kg



99-18 7.2kg



111-18 8.45kg



115